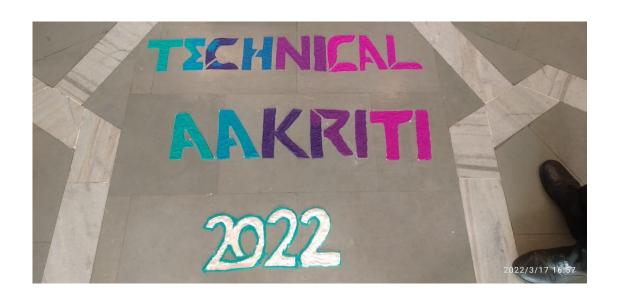

| Name of t                     | Name of faculty in-charges |                                      |                |              |  |  |  |
|-------------------------------|----------------------------|--------------------------------------|----------------|--------------|--|--|--|
| 1                             | Dr P B Karandikar          |                                      |                |              |  |  |  |
| 2                             | Dr Ashwini Sapkal          |                                      |                |              |  |  |  |
| 3                             | Dr Ganesh Mundhe           |                                      |                |              |  |  |  |
| Name of Student Secretaries   |                            |                                      |                |              |  |  |  |
| 1                             | Atul Singh                 |                                      |                |              |  |  |  |
| 2                             | Preeti Singh               |                                      |                |              |  |  |  |
| Budget Allocated by Institute |                            | Rs 9 Lakhs                           |                |              |  |  |  |
| Sponsorsh                     | nip received               |                                      |                |              |  |  |  |
| Intra college event           |                            | Tech Akriti (Sub events and winners) |                |              |  |  |  |
|                               |                            | 1)                                   | Code red       | TE-BE Comp A |  |  |  |
|                               |                            |                                      |                | FE-SE Comp B |  |  |  |
|                               |                            | 2)                                   | Reverse Code   | TE-BE Comp B |  |  |  |
|                               |                            |                                      |                | FE-SE Comp B |  |  |  |
|                               |                            | 3)                                   | Bug off        | TE-BE Comp A |  |  |  |
|                               |                            |                                      |                | FE-SE Comp A |  |  |  |
|                               |                            | 4)                                   | Impedance      | Entc         |  |  |  |
|                               |                            | 5)                                   | Nand IT        | Entc         |  |  |  |
|                               |                            | 6)                                   | Autocad        | Mechanical   |  |  |  |
|                               |                            | 7)                                   | Solid Works    | Mechanical   |  |  |  |
|                               |                            | 8)                                   | Tech matrix    | Entc         |  |  |  |
|                               |                            | 9)                                   | Model making   | IT           |  |  |  |
|                               |                            | 10)                                  | Contraption    | Mechanical   |  |  |  |
|                               |                            | 11)                                  | Placement apti | Mechanical   |  |  |  |
|                               |                            | 12)                                  | Sci Fi Writing | IT           |  |  |  |