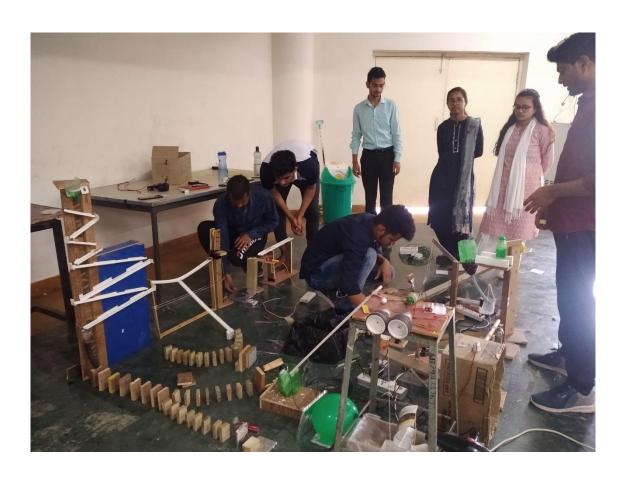

| Name of t                     | Name of faculty in-charges |                                      |                |              |  |  |  |
|-------------------------------|----------------------------|--------------------------------------|----------------|--------------|--|--|--|
| 1                             | Dr P B Karandikar          |                                      |                |              |  |  |  |
| 2                             | Dr Ashwini Sapkal          |                                      |                |              |  |  |  |
| 3                             | Dr Ganesh Mundhe           |                                      |                |              |  |  |  |
| Name of Student Secretaries   |                            |                                      |                |              |  |  |  |
| 1                             | Atul Singh                 |                                      |                |              |  |  |  |
| 2                             | Preeti Singh               |                                      |                |              |  |  |  |
| Budget Allocated by Institute |                            | Rs 9 Lakhs                           |                |              |  |  |  |
| Sponsorsh                     | nip received               |                                      |                |              |  |  |  |
| Intra college event           |                            | Tech Akriti (Sub events and winners) |                |              |  |  |  |
|                               |                            | 1)                                   | Code red       | TE-BE Comp A |  |  |  |
|                               |                            |                                      |                | FE-SE Comp B |  |  |  |
|                               |                            | 2)                                   | Reverse Code   | TE-BE Comp B |  |  |  |
|                               |                            |                                      |                | FE-SE Comp B |  |  |  |
|                               |                            | 3)                                   | Bug off        | TE-BE Comp A |  |  |  |
|                               |                            |                                      |                | FE-SE Comp A |  |  |  |
|                               |                            | 4)                                   | Impedance      | Entc         |  |  |  |
|                               |                            | 5)                                   | Nand IT        | Entc         |  |  |  |
|                               |                            | 6)                                   | Autocad        | Mechanical   |  |  |  |
|                               |                            | 7)                                   | Solid Works    | Mechanical   |  |  |  |
|                               |                            | 8)                                   | Tech matrix    | Entc         |  |  |  |
|                               |                            | 9)                                   | Model making   | IT           |  |  |  |
|                               |                            | 10)                                  | Contraption    | Mechanical   |  |  |  |
|                               |                            | 11)                                  | Placement apti | Mechanical   |  |  |  |
|                               |                            | 12)                                  | Sci Fi Writing | IT           |  |  |  |