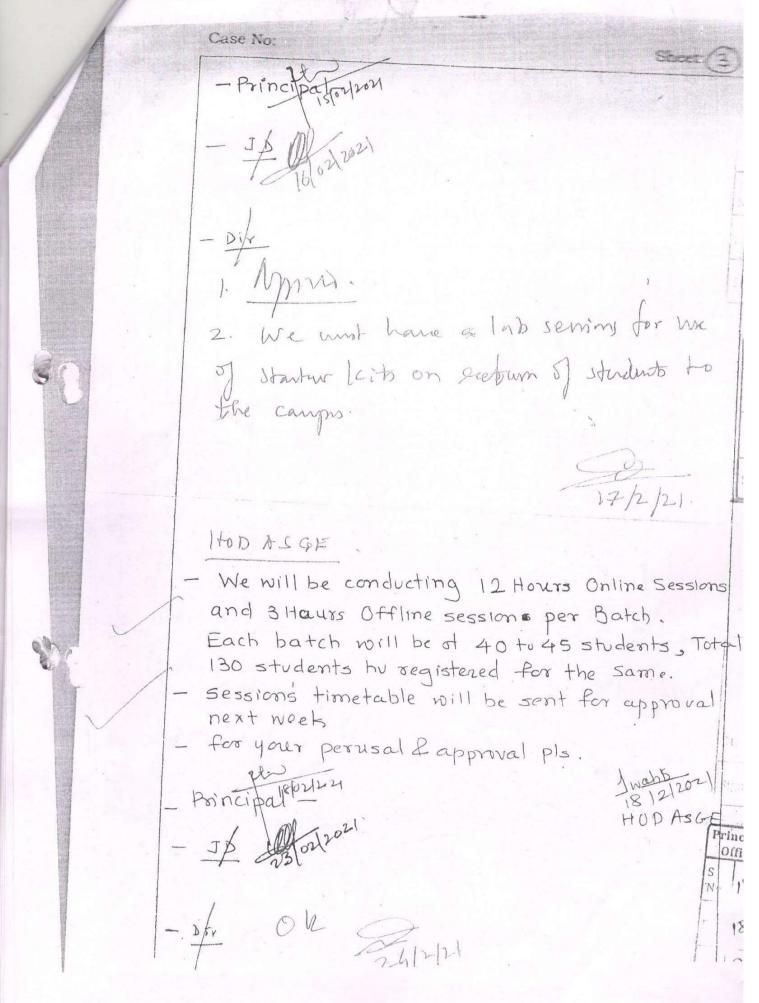

- This year copper cloud Tech Put Ltd will be conducting training physically in ASGE LAB / CLASS for total 150 students. These students will be devided into 3 Batches. First Batch of 50 students will undergo the training on 7,8,9 April 2023, 2nd on 15,16,17 April & 3rd batch on 21,22,23 April. Details for of training from Copper clould are placed opposite.
- It is requested to approve training amount of Rs 1,12,500 from ASGE Departmental Budget.

Pot up for your perusal & approval please

HOD ASGE