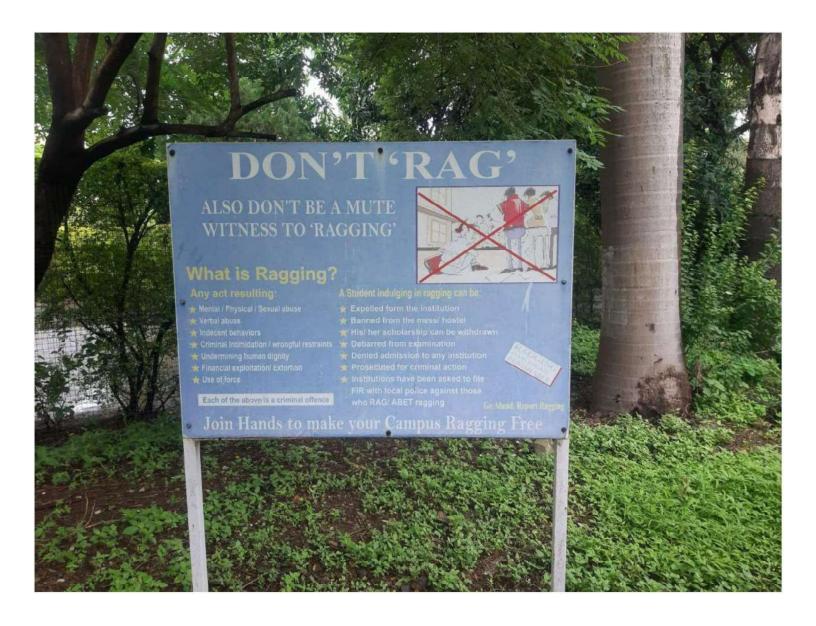

**DVV Findings**: HEI to provide the evidences of grievance redressal mechanism both online(QR code, whatsapp, email) /offline(complaint box provided)

Evidences of grievance redressal mechanism, both online through email and offline trough the register and complaint box are provided in earlier documents of SSR under 5.1.4 Proof related to Mechanism for submission of online/Offline student's grievances.