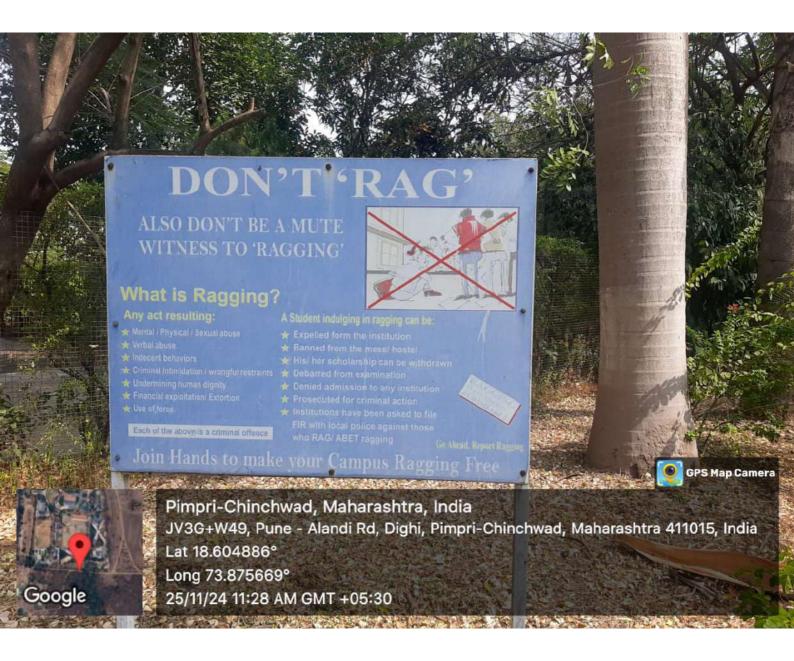

**DVV Findings**: HEI to provide the evidences of grievance redressal mechanism both online(QR code, whatsapp, email) /offline(complaint box provided)

Evidences of grievance redressal mechanism, both online through email and offline trough the register and complaint box are provided in earlier documents of SSR under 5.1.4 Proof related to Mechanism for submission of online/Offline student's grievances.