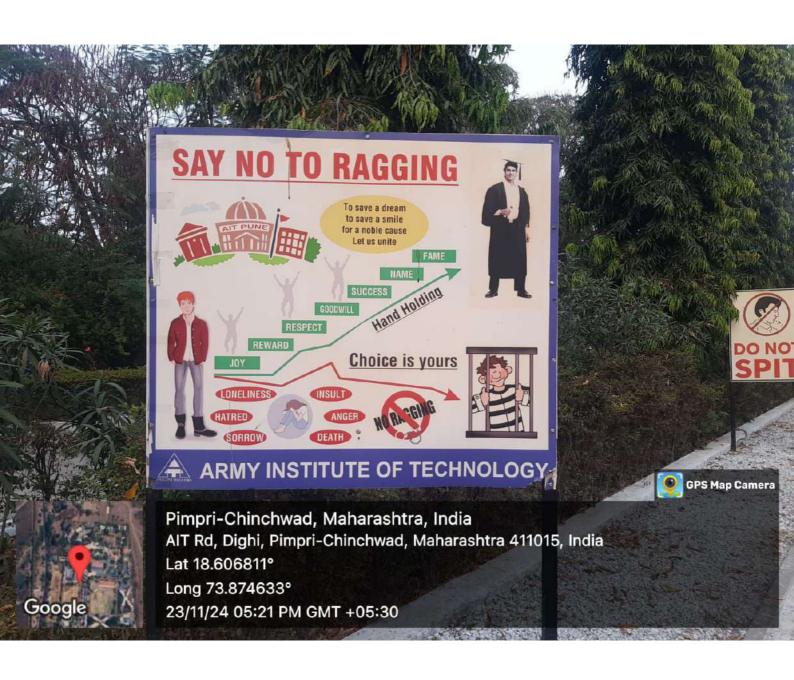

**DVV Findings**: HEI to provide the evidences of grievance redressal mechanism both online(QR code, whatsapp, email) /offline(complaint box provided)

Evidences of grievance redressal mechanism, both online through email and offline trough the register and complaint box are provided in earlier documents of SSR under 5.1.4 Proof related to Mechanism for submission of online/Offline student's grievances.