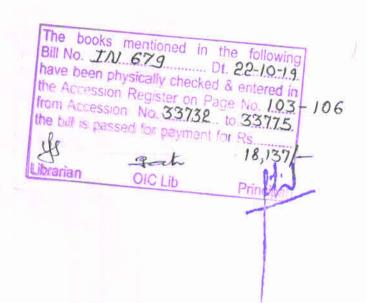

2019-20 Summary of Print Book Bills

| Sr No | Bill No and Date     | Amount in Rs. |
|-------|----------------------|---------------|
| 39    |                      |               |
| 40    | IN 1066 dt 20/1/2020 | 526           |
| 41    | IN 838 dt 17/12/2019 | 343           |
| 42    | IN 981 dt 8/1/2020   | 2317          |
| 43    | IN 940 dt 5/1/2020   | 3320          |
| 44    | IN 739 dt 11/11/2019 | 14218         |
| 45    | IN 979 dt 8/1/2020   | 1095          |
| 46    | IN 980 dt 8/1/2020   | 2946          |
| 47    | IN 794 dt 29/11/2019 | 38904         |
| 48    | IN 737 dt 11/11/2019 | 1742          |
| 49    | IN 1050 dt 16/1/2020 | 2183          |
| 50    | IN 1064 dt 20/1/2020 | 7161          |
| 51    | IN 626 dt 8/10/2019  | 20189         |
| 52    | IN 982 dt 8/1/2020   | 1843          |
| 53    | IN 795 dt 29/11/2019 | 7894          |
| 54    | IN 796 dt 29/11/2019 | 15016         |
| 55    | IN 806 dt 5/12/2019  | 9355          |
| 56    | IN 624 dt 8/10/2019  | 873           |
| 57    | IN 456 dt 1/9/2019   | 2446          |
| 58    | IN 530 dt 18/9/2019  | 2373          |
| 59    | IN 454 dt 4/9/2019   | 5710          |
| 60    | IN 528 dt 18/9/2019  | 2139          |
| 61    | IN 455 dt 4/9/2019   | 15184         |
| 62    | IN 529 dt 18/9/2019  | 2628          |
| 63    | IN 460 dt 4/9/2019   | 14454         |
| 64    | IN 526 dt 18/9/2019  | 14927         |
| 65    | IN 557 dt 25/9/2019  | 8800          |
| 66    | IN 623 dt 8/10/2019  | 23046         |
| 67    | IN 807 dt 6/12/2019  | 3559          |
| 68    | IN 457 dt 4/9/2019   | 1935          |
| 69    | IN 532 dt 18/9/2019  | 25363         |
| 70    | IN 620 dt 8/10/2019  | 2304          |
| 71    | IN 625 dt 8/10/2019  | 1398          |
| 72    | IN 679 dt 22/10/2019 | 18137         |
| 73    | IN 458 dt 4/9/2019   | 2424          |
| 74    | IN 531 dt 18/9/2019  | 3119          |
| 75    | IN 619 dt 8/10/2019  | 5347          |
| 76    | IN 678 dt 22/10/2019 | 16224         |
| 77    | IN 677 dt 22/10/2019 | 2551.35       |
| 78    | IN 29 dt 20/11/2019  | 14061         |