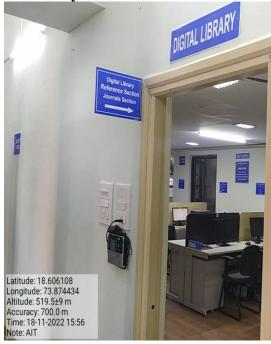

Yes                       | Yes                       | Yes                       | Yes                                                  | Yes                       |  |  |  |

Army Institute of Technology Dighi Hillis, Pune - 411015



#### ICT enabled tools for effective teaching-learning process

**E&TC Department: Lecture Hall 04** 



### **E&TC Department: Lecture Hall 09**



**Microprocessor and Digital Lab** 



**Computer Systems Lab** 



#### **IT Department Lecture Hall-01**



## **IT Department Lecture Hall-10**



**Computer Department: Lecture Hall 11** 



**Computer Department: Lecture Hall 12** 



### **Mechanical Engineering Department**

**BE Classroom: Lecture Hall 02** 





#### **Lecture Hall 03**





# **Library Issue/Return Counter**



**Digital Library**