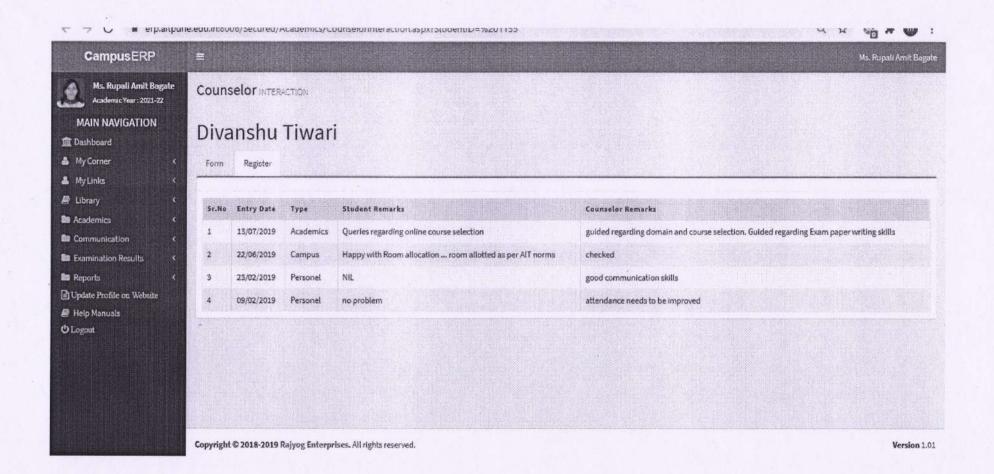

d lectures in the class                                                                                                                  |
| 7     | 09/02/2019    | Academics | No problem                                                                                   | Enter FE marks                                                                                                                                             |
| 8     | 25/01/2019    | Personel  | Student came for counseling after receiving my message on his mobileNo problem from his side | Asked the student to come regularly for counseling session.                                                                                                |

Copyright © 2018-2019 Rajyog Enterprises. All rights reserved.

Version 1.01



























# <u>List of Mentors with Proofs</u> <u>Mechanical Engineering Department</u>

| Sr No | Name of<br>Mentor                 |  |  |
|-------|-----------------------------------|--|--|
| 1.    | Prof. S M Gaikwad                 |  |  |
| 2.    | Prof. A A Ramgude                 |  |  |
| 3.    | Prof. R S Godse                   |  |  |
| 4.    | Prof. R B Patil                   |  |  |
| 5.    | Prof. D A Zanpure /Dr P M Purohit |  |  |
| 6.    | Prof. M B<br>Phatangare           |  |  |
| 7.    | Prof. R S Verma                   |  |  |
| 8.    | Prof. Dr. J D<br>Patil            |  |  |
| 9.    | Prof. P V<br>Dorlikar             |  |  |
| 10.   | Prof. R B Gurav                   |  |  |



Dighi Hills, Alandi Road, Pune-411015

## STUDENT RECORD



Anjali Sha