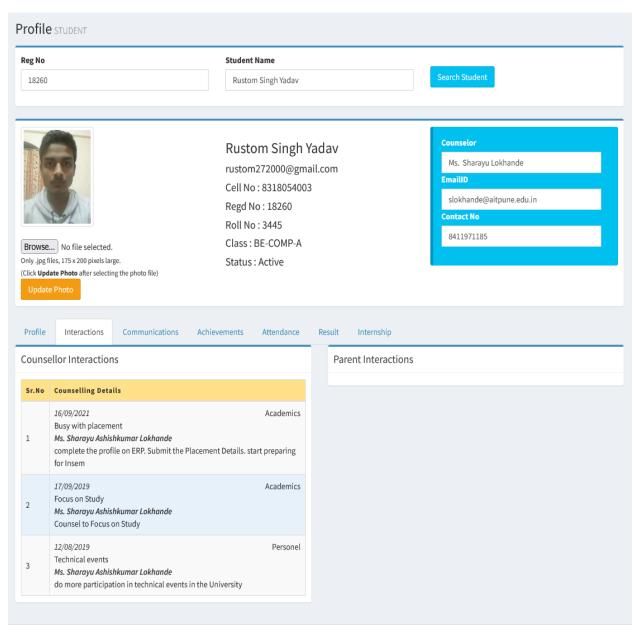

3.  | Prof. S. A. Lokhande     |
| 4.  | Prof. Vaishali Ganganwar |
| 5.  | Prof. Sita Yadav         |
| 6.  | Prof. P R Sonawane       |
| 7.  | Prof. Sushma Shirke      |
| 8.  | Prof. Sagar Rane         |
| 9.  | Prof. Rushali Patil      |
| 10. | Prof. P D Hore           |
| 11. | Prof. Kuldeep Hule       |
| 12. | Prof. Trupti Katte       |
| 13. | Prof. Anup Kadam         |
| 14. | Prof. N K Bansode        |
| 15. | Prof. Nikita Singhal     |
| 16. | Prof. Y T Hambir         |

#### Army Institute of Technology Department of Computer Engineering AY: 2019-20

#### <u>Issues raised & resolved in mentoring system during 2019-20</u>

1. Dr. Jayadevan R.



Copyright © 2018-2019 Rajyog Enterprises. All rights reserved.





#### 2. Prof. Asha Sathe







#### 3. Prof. Sharayu Lokhande



Copyright © 2018-2019 Rajyog Enterprises. All rights reserved.





#### 4. Prof. Vaishali Ganganwar



Copyright © 2018-2019 Rajyog Enterprises. All rights reserved.





#### 5. Prof. Sita Yadav



Copyright © 2018-2019 Rajyog Enterprises. All rights reserved.





#### 6. Prof. P R Sonawane







#### 7. Prof. Sushma Shirke



Copyright © 2018-2019 Rajyog Enterprises. All rights reserved.





#### 8. Prof. Sagar Rane



Copyright © 2018-2019 Rajyog Enterprises. All rights reserved.





#### 9. Prof. Rushali Patil



Copyright © 2018-2019 Rajyog Enterprises. All rights reserved.





#### 10. Prof .Praveen Hore



Copyright © 2018-2019 Rajyog Enterprises. All rights reserved.



#### 11. Prof. Kuldeep Hule



Copyright © 2018-2019 Rajyog Enterprises. All rights reserved.





#### 1