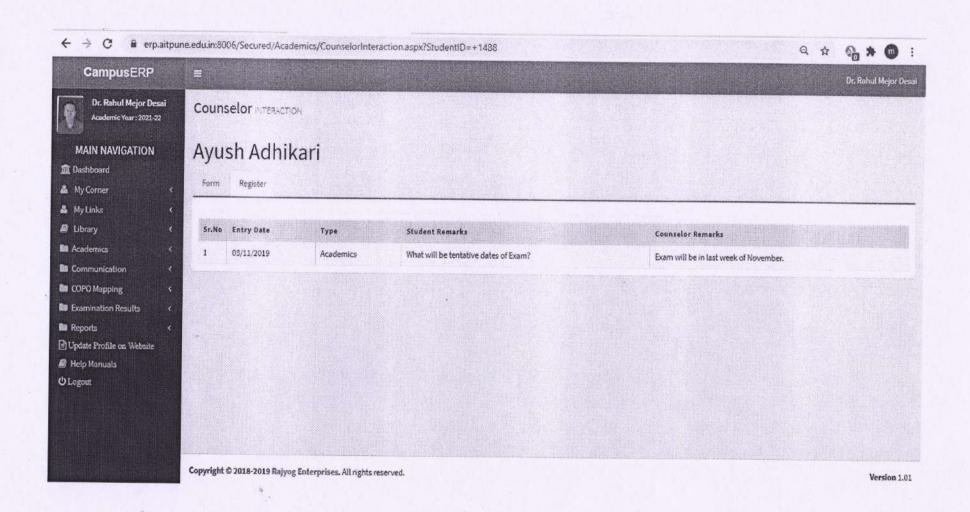

ghal



Copyright © 2018-2019 Rajyog Enterprises. All rights reserved.





### 16. Prof. Yogita Hambir



Copyright © 2018-2019 Rajyog Enterprises. All rights reserved.





## <u>List of Mentors with Proofs</u> <u>Information Technology Department</u>

| Sr  | Name of Mentor          |
|-----|-------------------------|
| No  |                         |
| 1.  | Dr. Rahul Desai         |
| 2.  | Dr. Ashiwni Sapkal      |
| 3.  | Prof. Geeta Patil       |
| 4.  | Dr. Sangeeta Jadhav     |
| 5.  | Prof. Vaishali Ingale   |
| 6.  | Prof. Gajanan Walunjkar |
| 7.  | Prof Aparna Joshi       |
| 8.  | Prof. Rupali Bagate     |
| 9.  | Prof. Yuvraj Gholap     |
| 10. | Prof. Sandeep Samleti   |





HØD
Department of
Information Technology
Army Institute of Technology
Dighi Hills, Pune-411 015.





HOD
Department of
Information Technology
Army Institute of Technology
Dighi Hills, Pune-411 015.





HOD
Department of
Normation Technology
Army Institute of Technology
Dighi Hills, Pune-411 015.





HOD
Department of
Information Technology
Army Institute of Technology
Dighi Hills, Pune-411 015.



## ARMY INSTITUTE OF TECHNOLOGY

Dighi Hills, Alandi Road, Pune-411015

### STUDENT RECORD



Saurav Chauhan

4456

BE-IT

**Regd No** 18456

**AIT Merit** 18456 PCM Marks 273

**AIEEE Merit** 61835

**Aggregate** 

Roll No Course Branch

**Personal Details** 

Admission 2018-19

Year

**Basic Details** 

Cell No 9808132202 **Emergency CellNo** 

Bachelor of Engineering

**Blood Grp** O+ve

**Marital Status** Unmarried

8433068854

DOB

Place of Birth

**Email Address** sauravitachi@gmail.