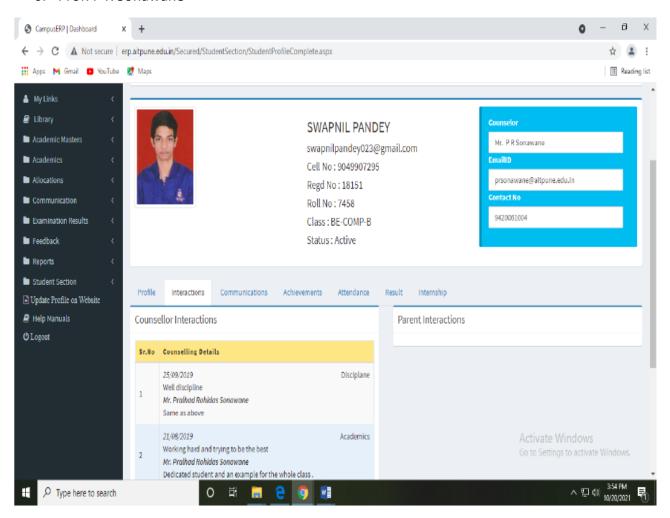

ep Hule       |
| 12. | Prof. Trupti Katte       |
| 13. | Prof. Anup Kadam         |
| 14. | Prof. N K Bansode        |
| 15. | Prof. Nikita Singhal     |
| 16. | Prof. Y T Hambir         |

#### Army Institute of Technology Department of Computer Engineering AY: 2019-20

#### <u>Issues raised & resolved in mentoring system during 2019-20</u>

1. Dr. Jayadevan R.



Copyright © 2018-2019 Rajyog Enterprises. All rights reserved.





#### 2. Prof. Asha Sathe







#### 3. Prof. Sharayu Lokhande



Copyright © 2018-2019 Rajyog Enterprises. All rights reserved.





#### 4. Prof. Vaishali Ganganwar



Copyright © 2018-2019 Rajyog Enterprises. All rights reserved.





#### 5. Prof. Sita Yadav



Copyright © 2018-2019 Rajyog Enterprises. All rights reserved.





#### 6. Prof. P R Sonawane







#### 7. Prof. Sushma Shirke



Copyright © 2018-2019 Rajyog Enterprises. All rights reserved.





#### 8. Prof. Sagar Rane



Copyright © 2018-2019 Rajyog Enterprises. All rights reserved.





#### 9. Prof. Rushali Patil



Copyright © 2018-2019 Rajyog Enterprises. All rights reserved.





#### 10. Prof .Praveen Hore



Copyright © 2018-2019 Rajyog Enterprises. All rights reserved.



#### 11. Prof. Kuldeep Hule



Copyright © 2018-2019 Rajyog Enterprises. All rights reserved.





#### 12. Prof. Trupti Katte



Copyright © 2018-2019 Rajyog Enterprises. All rights reserved.





#### 13. Prof. Anup Kadam







#### 14. Dr. N. K. Bansode



Copyright © 2018-2019 Rajyog Enterprises. All rights reserved.





#### 15. Prof. Nikita Singhal



Copyright © 2018-2019 Rajyog Enterprises.