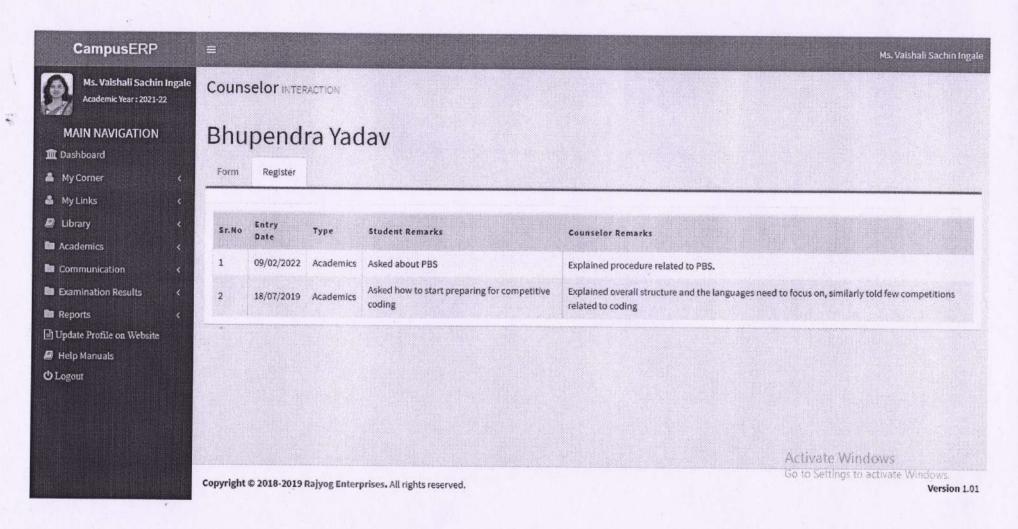

# Md Zaid Alam

Form Register

| Sr.No | Entry<br>Date | Туре      | Student Remarks                                                                              | Counselor Remarks                                                                                                                                          |
|-------|---------------|-----------|----------------------------------------------------------------------------------------------|------------------------------------------------------------------------------------------------------------------------------------------------------------|
| 1     | 08/02/2021    | Personel  | No problem                                                                                   | Checked the data and mobile numbersCorrect.                                                                                                                |
| 2     | 14/02/2020    | Academics | No Problem                                                                                   | Asked the reason for less attendance in CC. Student have given in writing the reason. Asked the the student to attend CC and all other lectures regularly. |
| 3     | 07/02/2020    | Academics | No Problem                                                                                   | Do come regularly for classes as u r internship is work from home                                                                                          |
| 4     | 30/03/2019    | Academics | No problem                                                                                   | Asked him to finish submission on time                                                                                                                     |
| 5     | 23/03/2019    | Academics | No problem                                                                                   | Asked the students to enhance the programming skill.                                                                                                       |
| 6     | 23/02/2019    | Academics | Want to increase public speaking                                                             | Try to give flipped lectures in the class                                                                                                                  |
| 7     | 09/02/2019    | Academics | No problem                                                                                   | Enter FE marks                                                                                                                                             |
| 8     | 25/01/2019    | Personel  | Student came for counseling after receiving my message on his mobileNo problem from his side | Asked the student to come regularly for counseling session.                                                                                                |