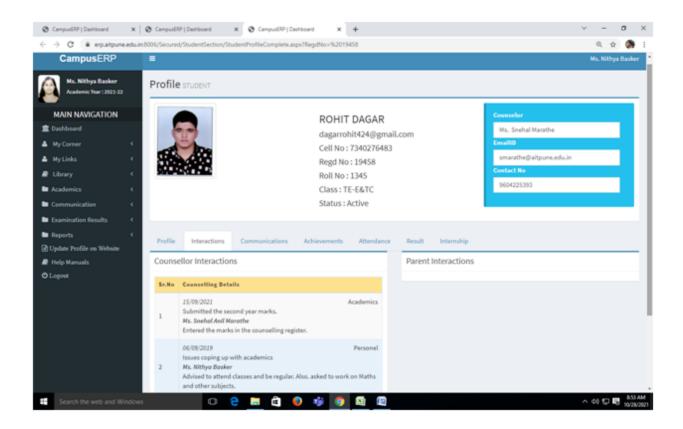

# Md Zaid Alam

Form Register

| Sr.No | Entry<br>Date | Туре      | Student Remarks                                                                              | Counselor Remarks                                                                                                                                          |
|-------|---------------|-----------|----------------------------------------------------------------------------------------------|------------------------------------------------------------------------------------------------------------------------------------------------------------|
| 1     | 08/02/2021    | Personel  | No problem                                                                                   | Checked the data and mobile numbersCorrect.                                                                                                                |
| 2     | 14/02/2020    | Academics | No Problem                                                                                   | Asked the reason for less attendance in CC. Student have given in writing the reason. Asked the the student to attend CC and all other lectures regularly. |
| 3     | 07/02/2020    | Academics | No Problem                                                                                   | Do come regularly for classes as u r internship is work from home                                                                                          |
| 4     | 30/03/2019    | Academics | No problem                                                                                   | Asked him to finish submission on time                                                                                                                     |
| 5     | 23/03/2019    | Academics | No problem                                                                                   | Asked the students to enhance the programming skill.                                                                                                       |
| 6     | 23/02/2019    | Academics | Want to increase public speaking                                                             | Try to give flipped lectures in the class                                                                                                                  |
| 7     | 09/02/2019    | Academics | No problem                                                                                   | Enter FE marks                                                                                                                                             |
| 8     | 25/01/2019    | Personel  | Student came for counseling after receiving my message on his mobileNo problem from his side | Asked the student to come regularly for counseling session.                                                                                                |