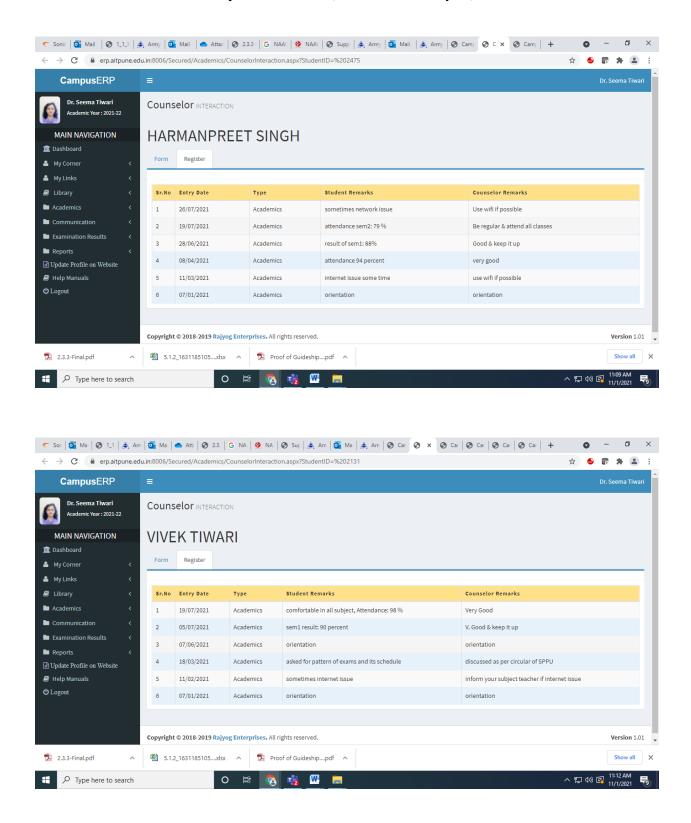

# Md Zaid Alam

Form Register

| Sr.No | Entry<br>Date | Туре      | Student Remarks                                                                              | Counselor Remarks                                                                                                                                          |
|-------|---------------|-----------|----------------------------------------------------------------------------------------------|------------------------------------------------------------------------------------------------------------------------------------------------------------|
| 1     | 08/02/2021    | Personel  | No problem                                                                                   | Checked the data and mobile numbersCorrect.                                                                                                                |
| 2     | 14/02/2020    | Academics | No Problem                                                                                   | Asked the reason for less attendance in CC. Student have given in writing the reason. Asked the the student to attend CC and all other lectures regularly. |
| 3     | 07/02/2020    | Academics | No Problem                                                                                   | Do come regularly for classes as u r internship is work from home                                                                                          |
| 4     | 30/03/2019    | Academics | No problem                                                                                   | Asked him to finish submission on time                                                                                                                     |
| 5     | 23/03/2019    | Academics | No problem                                                                                   | Asked the students to enhance the programming skill.                                                                                                       |
| 6     | 23/02/2019    | Academics | Want to increase public speaking                                                             | Try to give flipped lectures in the class                                                                                                                  |
| 7     | 09/02/2019    | Academics | No problem                                                                                   | Enter FE marks                                                                                                                                             |
| 8     | 25/01/2019    | Personel  | Student came for counseling after receiving my message on his mobileNo problem from his side | Asked the student to come regularly for counseling session.                                                                                                |