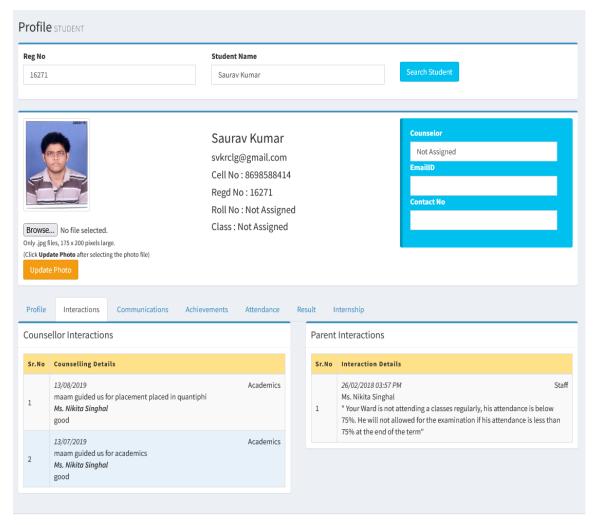

reserved.





#### 6. Prof. P R Sonawane







#### 7. Prof. Sushma Shirke



Copyright © 2018-2019 Rajyog Enterprises. All rights reserved.





#### 8. Prof. Sagar Rane



Copyright © 2018-2019 Rajyog Enterprises. All rights reserved.





#### 9. Prof. Rushali Patil



Copyright © 2018-2019 Rajyog Enterprises. All rights reserved.





#### 10. Prof .Praveen Hore



Copyright © 2018-2019 Rajyog Enterprises. All rights reserved.



#### 11. Prof. Kuldeep Hule



Copyright © 2018-2019 Rajyog Enterprises. All rights reserved.





#### 12. Prof. Trupti Katte



Copyright © 2018-2019 Rajyog Enterprises. All rights reserved.





#### 13. Prof. Anup Kadam







#### 14. Dr. N. K. Bansode



Copyright © 2018-2019 Rajyog Enterprises. All rights reserved.





#### 15. Prof. Nikita Singhal



Copyright © 2018-2019 Rajyog Enterprises. All rights reserved.





### 16. Prof. Yogita Hambir



Copyright © 2018-2019 Rajyog Enterprises. All rights reserved.





## <u>List of Mentors with Proofs</u> <u>Information Technology Department</u>

| Sr  | Name of Mentor          |
|-----|-------------------------|
| No  |                         |
| 1.  | Dr. Rahul Desai         |
| 2.  | Dr. Ashiwni Sapkal      |
| 3.  | Prof. Geeta Patil       |
| 4.  | Dr. Sangeeta Jadhav     |
| 5.  | Prof. Vaishali Ingale   |
| 6.  | Prof. Gajanan Walunjkar |
| 7.  | Prof Aparna Joshi       |
| 8.  | Prof. Rupali Bagate     |
| 9.  | Prof. Yuvraj Gholap     |
| 10. | Prof. Sandeep Samleti   |





HØD
Department of
Information Technology
Army Institute of Technology
Dighi Hills, Pune-411 015.





HO