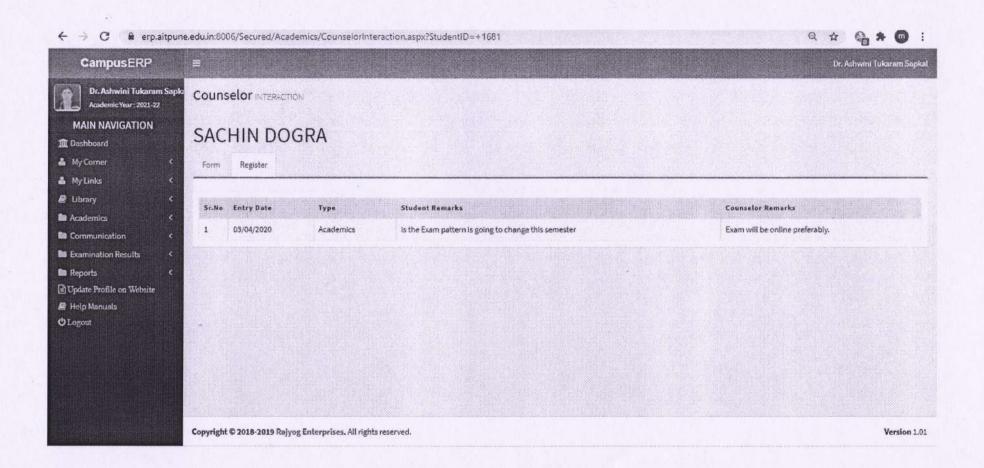

# Md Zaid Alam

Form Register

| Sr.No | Entry<br>Date | Туре      | Student Remarks                                                                              | Counselor Remarks                                                                                                                                          |
|-------|---------------|-----------|----------------------------------------------------------------------------------------------|------------------------------------------------------------------------------------------------------------------------------------------------------------|
| 1     | 08/02/2021    | Personel  | No problem                                                                                   | Checked the data and mobile numbersCorrect.                                                                                                                |
| 2     | 14/02/2020    | Academics | No Problem                                                                                   | Asked the reason for less attendance in CC. Student have given in writing the reason. Asked the the student to attend CC and all other lectures regularly. |
| 3     | 07/02/2020    | Academics | No Problem                                                                                   | Do come regularly for classes as u r internship is work from home                                                                                          |
| 4     | 30/03/2019    | Academics | No problem                                                                                   | Asked him to finish submission on time                                                                                                                     |
| 5     | 23/03/2019    | Academics | No problem                                                                                   | Asked the students to enhance the programming skill.                                                                                                       |
| 6     | 23/02/2019    | Academics | Want to increase public speaking                                                             | Try to give flipped lectures in the class                                                                                                                  |
| 7     | 09/02/2019    | Academics | No problem                                                                                   | Enter FE marks                                                                                                                                             |
| 8     | 25/01/2019    | Personel  | Student came for counseling after receiving my message on his mobileNo problem from his side | Asked the student to come regularly for counseling session.                                                                                                |