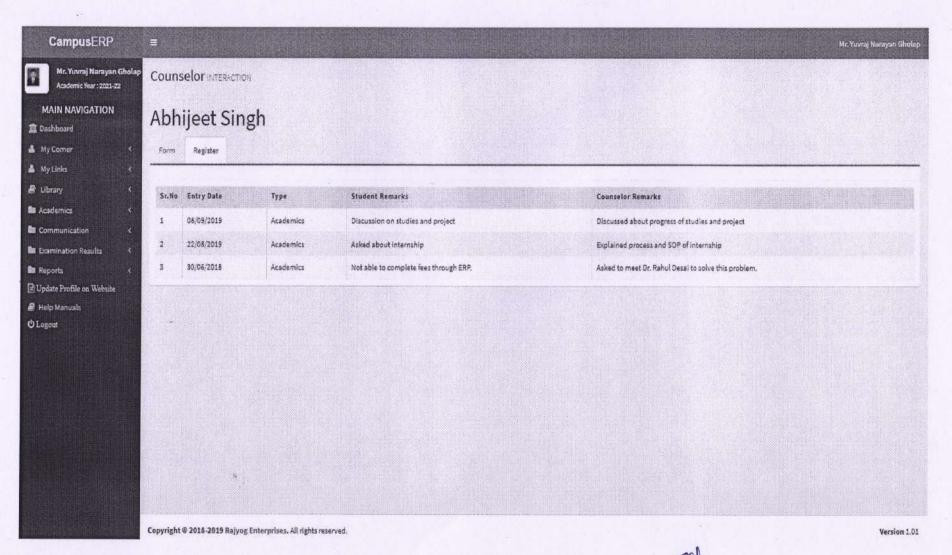

es in the class                                                                                                                  |
| 7     | 09/02/2019    | Academics | No problem                                                                                   | Enter FE marks                                                                                                                                             |
| 8     | 25/01/2019    | Personel  | Student came for counseling after receiving my message on his mobileNo problem from his side | Asked the student to come regularly for counseling session.                                                                                                |

Copyright © 2018-2019 Rajyog Enterprises. All rights reserved.

Version 1.01



























# <u>List of Mentors with Proofs</u> <u>Mechanical Engineering Department</u>

| Sr No | Name of<br>Mentor                 |  |  |
|-------|-----------------------------------|--|--|
| 1.    | Prof. S M Gaikwad                 |  |  |
| 2.    | Prof. A A Ramgude                 |  |  |
| 3.    | Prof. R S Godse                   |  |  |
| 4.    | Prof. R B Patil                   |  |  |
| 5.    | Prof. D A Zanpure /Dr P M Purohit |  |  |
| 6.    | Prof. M B<br>Phatangare           |  |  |
| 7.    | Prof. R S Verma                   |  |  |
| 8.    | Prof. Dr. J D<br>Patil            |  |  |
| 9.    | Prof. P V<br>Dorlikar             |  |  |
| 10.   | Prof. R B Gurav                   |  |  |



Dighi Hills, Alandi Road, Pune-411015

## STUDENT RECORD



Anjali Sharma

**R