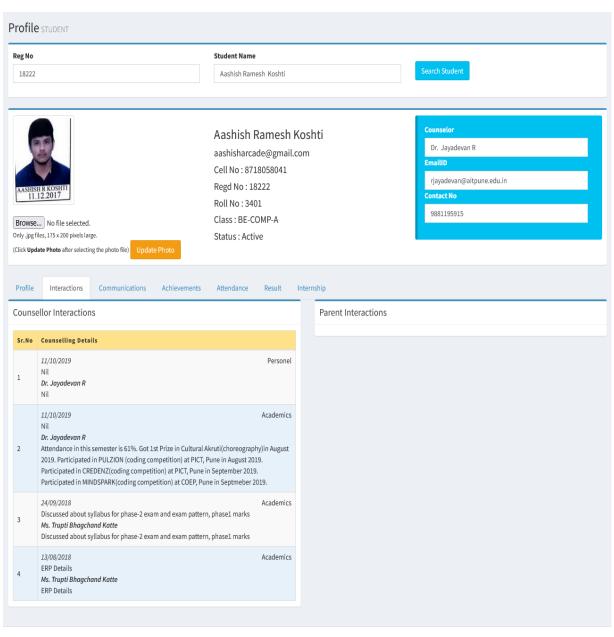

#### <u>Issues raised & resolved in mentoring system during 2019-20</u>

1. Dr. Jayadevan R.

Copyright © 2018-2019 Rajyog Enterprises. All rights reserved.