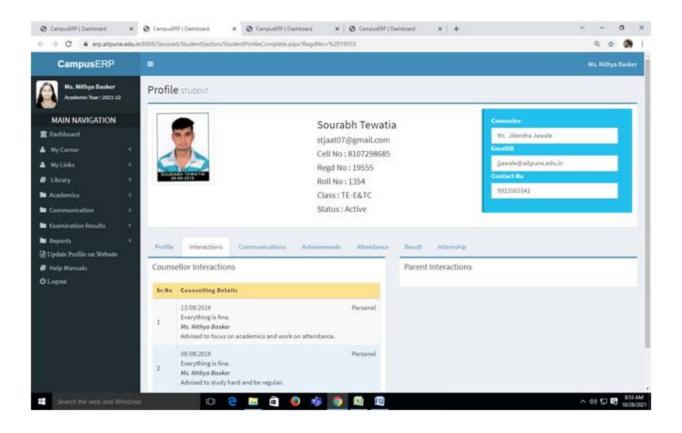

# Md Zaid Alam

Form Register

| Sr.No | Entry<br>Date | Туре      | Student Remarks                                                                              | Counselor Remarks                                                                                                                                          |
|-------|---------------|-----------|----------------------------------------------------------------------------------------------|------------------------------------------------------------------------------------------------------------------------------------------------------------|
| 1     | 08/02/2021    | Personel  | No problem                                                                                   | Checked the data and mobile numbersCorrect.                                                                                                                |
| 2     | 14/02/2020    | Academics | No Problem                                                                                   | Asked the reason for less attendance in CC. Student have given in writing the reason. Asked the the student to attend CC and all other lectures regularly. |
| 3     | 07/02/2020    | Academics | No Problem                                                                                   | Do come regularly for classes as u r internship is work from home                                                                                          |
| 4     | 30/03/2019    | Academics | No problem                                                                                   | Asked him to finish submission on time                                                                                                                     |
| 5     | 23/03/2019    | Academics | No problem                                                                                   | Asked the students to enhance the programming skill.                                                                                                       |
| 6     | 23/02/2019    | Academics | Want to increase public speaking                                                             | Try to give flipped lectures in the class                                                                                                                  |
| 7     | 09/02/2019    | Academics | No problem                                                                                   | Enter FE marks                                                                                                                                             |
| 8     | 25/01/2019    | Personel  | Student came for counseling after receiving my message on his mobileNo problem from his side | Asked the student to come regularly for counseling session.                                                                                                |