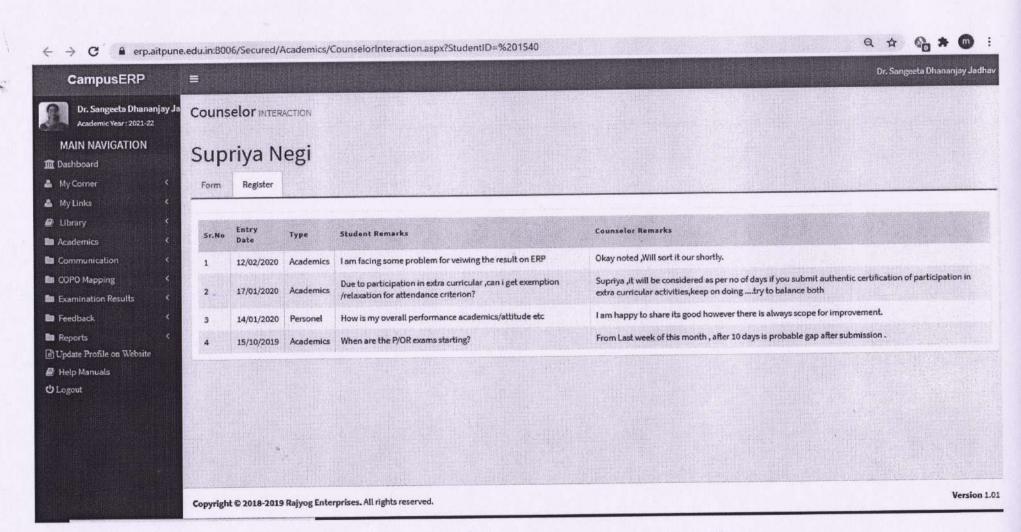

| Counselor Details |                               |  |
|-------------------|-------------------------------|--|
| Academic Year     | ar Counselor Name             |  |
| 2018-19           | Mr. Sachin Bhagwat Tanwade    |  |
| 2019-20           | Ms. Geeta Devendra Patil      |  |
| 2020-21           | Ms. Geeta Devendra Patil      |  |
| 2021-22           | Dr. Sangeeta Dhananjay Jadhav |  |