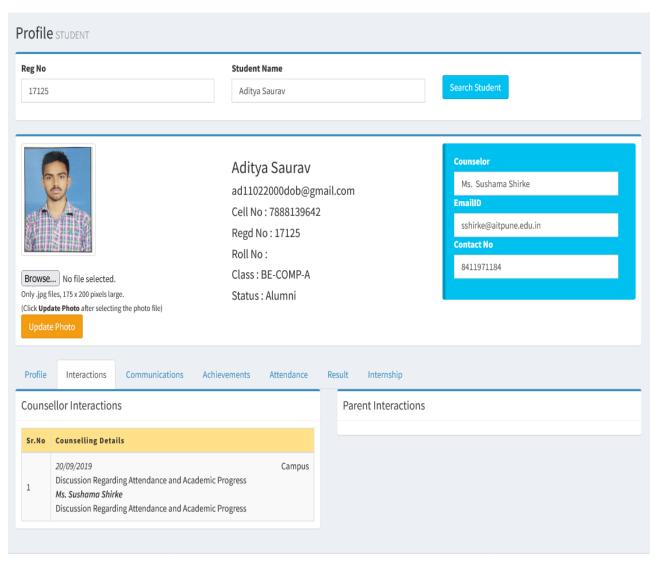

i Katte       |
| 13. | Prof. Anup Kadam         |
| 14. | Prof. N K Bansode        |
| 15. | Prof. Nikita Singhal     |
| 16. | Prof. Y T Hambir         |

#### Army Institute of Technology Department of Computer Engineering AY: 2019-20

#### <u>Issues raised & resolved in mentoring system during 2019-20</u>

1. Dr. Jayadevan R.



Copyright © 2018-2019 Rajyog Enterprises. All rights reserved.





#### 2. Prof. Asha Sathe







#### 3. Prof. Sharayu Lokhande



Copyright © 2018-2019 Rajyog Enterprises. All rights reserved.





#### 4. Prof. Vaishali Ganganwar



Copyright © 2018-2019 Rajyog Enterprises. All rights reserved.





#### 5. Prof. Sita Yadav



Copyright © 2018-2019 Rajyog Enterprises. All rights reserved.





#### 6. Prof. P R Sonawane







#### 7. Prof. Sushma Shirke



Copyright © 2018-2019 Rajyog Enterprises. All rights reserved.





#### 8. Prof. Sagar Rane



Copyright © 2018-2019 Rajyog Enterprises. All rights reserved.





#### 9. Prof. Rushali Patil



Copyright © 2018-2019 Rajyog Enterprises. All rights reserved.





#### 10. Prof .Praveen Hore



Copyright © 2018-2019 Rajyog Enterprises. All rights reserved.



#### 11. Prof. Kuldeep Hule



Copyright © 2018-2019 Rajyog Enterprises. All rights reserved.





#### 12. Prof. Trupti Katte



Copyright © 2018-2019 Rajyog Enterprises. All rights reserved.





#### 13. Prof. Anup Kadam







#### 14. Dr. N. K. Bansode



Copyright © 2018-2019 Rajyog Enterprises. All rights reserved.





#### 15. Prof. Nikita Singhal



Copyright © 2018-2019 Rajyog Enterprises. All rights reserved.





### 16.