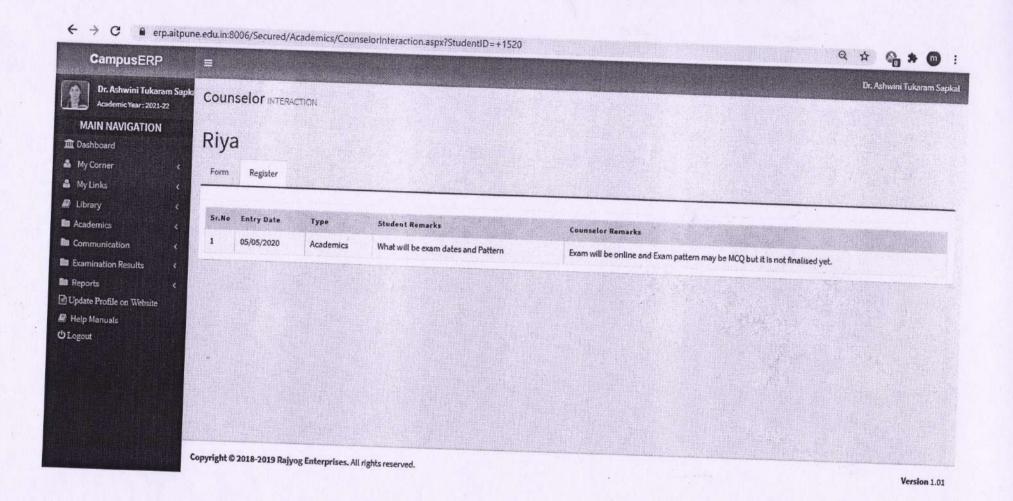

# Md Zaid Alam

Form Register

| Sr.No | Entry<br>Date | Туре      | Student Remarks                                                                              | Counselor Remarks                                                                                                                                          |
|-------|---------------|-----------|----------------------------------------------------------------------------------------------|------------------------------------------------------------------------------------------------------------------------------------------------------------|
| 1     | 08/02/2021    | Personel  | No problem                                                                                   | Checked the data and mobile numbersCorrect.                                                                                                                |
| 2     | 14/02/2020    | Academics | No Problem                                                                                   | Asked the reason for less attendance in CC. Student have given in writing the reason. Asked the the student to attend CC and all other lectures regularly. |
| 3     | 07/02/2020    | Academics | No Problem                                                                                   | Do come regularly for classes as u r internship is work from home                                                                                          |
| 4     | 30/03/2019    | Academics | No problem                                                                                   | Asked him to finish submission on time                                                                                                                     |
| 5     | 23/03/2019    | Academics | No problem                                                                                   | Asked the students to enhance the programming skill.                                                                                                       |
| 6     | 23/02/2019    | Academics | Want to increase public speaking                                                             | Try to give flipped lectures in the class                                                                                                                  |
| 7     | 09/02/2019    | Academics | No problem                                                                                   | Enter FE marks                                                                                                                                             |
| 8     | 25/01/2019    | Personel  | Student came for counseling after receiving my message on his mobileNo problem from his side | Asked the student to come regularly for counseling session.                                                                                                |