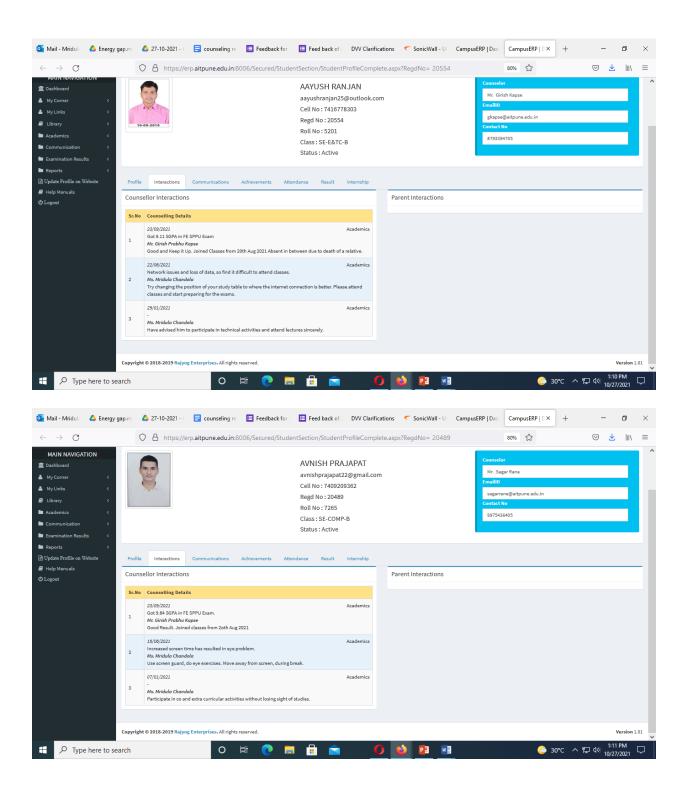

# Md Zaid Alam

Form Register

| Sr.No | Entry<br>Date | Туре      | Student Remarks                                                                              | Counselor Remarks                                                                                                                                          |
|-------|---------------|-----------|----------------------------------------------------------------------------------------------|------------------------------------------------------------------------------------------------------------------------------------------------------------|
| 1     | 08/02/2021    | Personel  | No problem                                                                                   | Checked the data and mobile numbersCorrect.                                                                                                                |
| 2     | 14/02/2020    | Academics | No Problem                                                                                   | Asked the reason for less attendance in CC. Student have given in writing the reason. Asked the the student to attend CC and all other lectures regularly. |
| 3     | 07/02/2020    | Academics | No Problem                                                                                   | Do come regularly for classes as u r internship is work from home                                                                                          |
| 4     | 30/03/2019    | Academics | No problem                                                                                   | Asked him to finish submission on time                                                                                                                     |
| 5     | 23/03/2019    | Academics | No problem                                                                                   | Asked the students to enhance the programming skill.                                                                                                       |
| 6     | 23/02/2019    | Academics | Want to increase public speaking                                                             | Try to give flipped lectures in the class                                                                                                                  |
| 7     | 09/02/2019    | Academics | No problem                                                                                   | Enter FE marks                                                                                                                                             |
| 8     | 25/01/2019    | Personel  | Student came for counseling after receiving my message on his mobileNo problem from his side | Asked the student to come regularly for counseling session.                                                                                                |