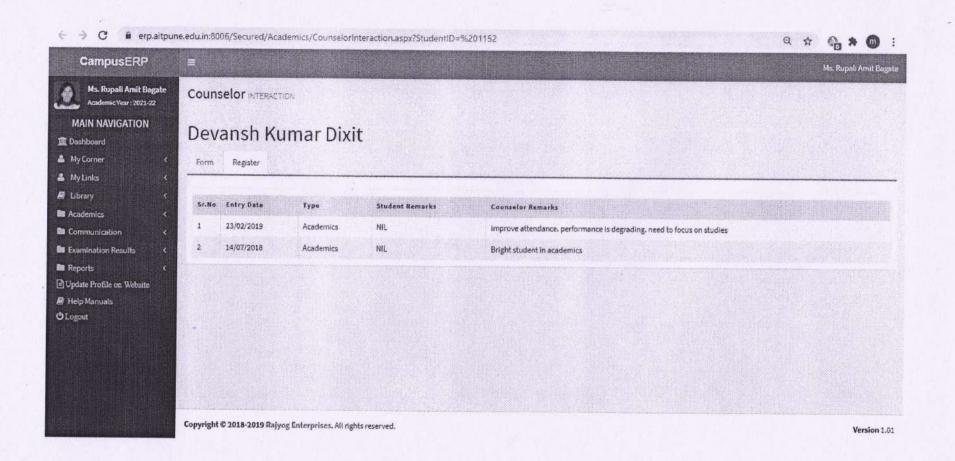

ctures in the class                                                                                                                  |
| 7     | 09/02/2019    | Academics | No problem                                                                                   | Enter FE marks                                                                                                                                             |
| 8     | 25/01/2019    | Personel  | Student came for counseling after receiving my message on his mobileNo problem from his side | Asked the student to come regularly for counseling session.                                                                                                |

Copyright © 2018-2019 Rajyog Enterprises. All rights reserved.

Version 1.01



























# <u>List of Mentors with Proofs</u> <u>Mechanical Engineering Department</u>

| Sr No | Name of<br>Mentor                 |  |  |
|-------|-----------------------------------|--|--|
| 1.    | Prof. S M Gaikwad                 |  |  |
| 2.    | Prof. A A Ramgude                 |  |  |
| 3.    | Prof. R S Godse                   |  |  |
| 4.    | Prof. R B Patil                   |  |  |
| 5.    | Prof. D A Zanpure /Dr P M Purohit |  |  |
| 6.    | Prof. M B<br>Phatangare           |  |  |
| 7.    | Prof. R S Verma                   |  |  |
| 8.    | Prof. Dr. J D<br>Patil            |  |  |
| 9.    | Prof. P V<br>Dorlikar             |  |  |
| 10.   | Prof. R B Gurav                   |  |  |



Dighi Hills, Alandi Road, Pune-411015

## STUDENT RECORD



Anjali Sharma