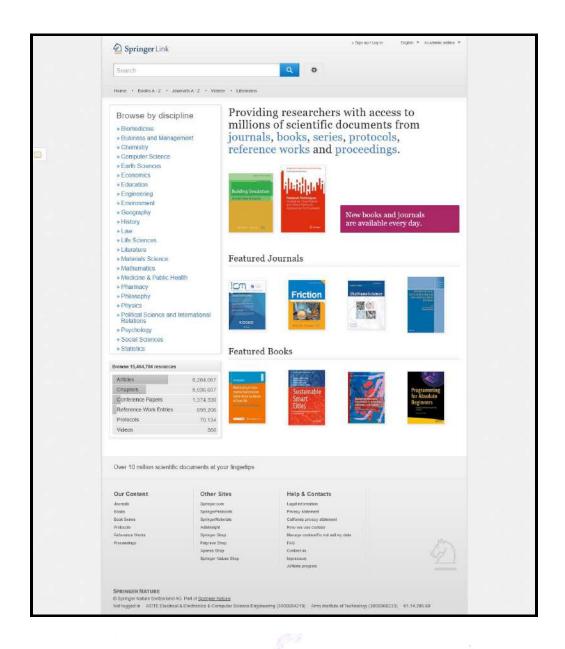

#### 1.2 Screenshot of the Facilities Claimed with AIT

#### **Springer Nature (3 Subject Collection)**

LIBRARIAN Army Institute of Technology Dighi Hills, Pune - 411015.