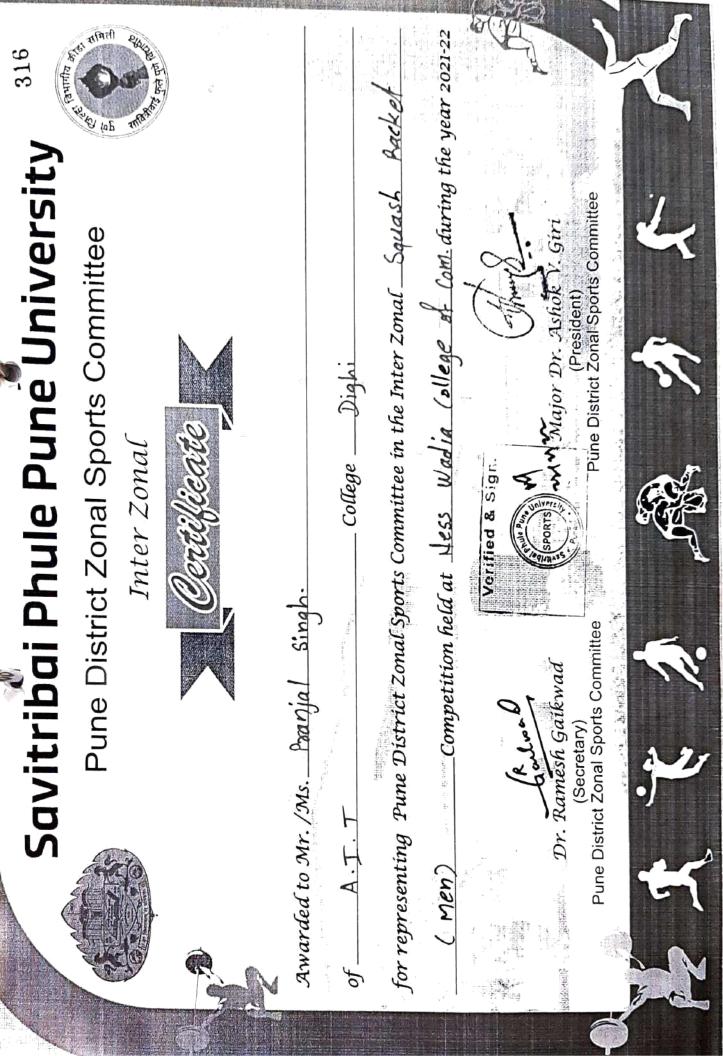

# 4 SAVITRIBALPHULE PUNE UNIVERSITY (ZONAL LEVEL GAMES):

23 students were selected to represent Pune District Zone in Savitribai Phule Pune University, Pune Zonal Level Championship.

|            | Participants           |                |                      | Tournament                       |                 |                                      |
|------------|------------------------|----------------|----------------------|----------------------------------|-----------------|--------------------------------------|
| Sr. No     | Name                   | Branch         | Sports               | /Competition                     | Position        | Comments                             |
| Boxing (Di | strict)                |                | 1                    | 30-25-2                          |                 |                                      |
| 1          | Nitish Kaushik         | TE E&TC        | Boxing               | Inter<br>Collegiate<br>Districts | 2 <sup>nd</sup> | Selected for<br>Zonals               |
| 2          | Sanmender Singh        | SE – E&Tc      | BoXING               | Inter<br>Collegiate<br>Districts | 1 <sup>st</sup> | Selected fo<br>Zonals                |
| 3.         | Amruta Patil           | SE – E&Tc      | Boxing               | Inter<br>Collegiate<br>Districts | 2 <sup>nd</sup> | Selected for<br>Zonals               |
| 4.         | Nimagadda<br>Bhavna    | TE - Comp      | Boxing               | Inter<br>Collegiate<br>Districts | 1st             | Selected fo<br>Zonals                |
|            | S                      | quash (Distric | t)                   |                                  |                 | 1                                    |
| 1          | N Bhavna               | TE COMP        |                      |                                  |                 |                                      |
| 2          | Amtul Maswar<br>Ahmed  | a<br>SE COMP   | Squash               | Inter                            |                 | Team                                 |
| 3          | Anjali Sharma          | SE MECH        | Racket               | Collegiate<br>Districts          | 1st             | selected for Zonals                  |
| 4          | Shivangi Chauhan       | TE IT          | Women                |                                  |                 |                                      |
| 5          | Amruta Patil           | SE E& TC       |                      |                                  |                 |                                      |
|            | S                      | quash Men(Di   | strict)              |                                  |                 |                                      |
| 1          | Sumit Dhaiya           | TEIT           |                      |                                  |                 |                                      |
| 2          | Aman Singh             | BE Mech        |                      |                                  |                 |                                      |
| 3          | Pranjal Singh          | BE Mech        | Squash               | Inter                            |                 | Team                                 |
| 4          | M Deepak               | BE Mech        | Racket Men           | Collegiate                       | 1st             | selected fo                          |
| 5          | Uttkarash              | SE Mech        |                      | Districts                        |                 | Zonals                               |
| 6          | Deepak Kumar           | BE Mech        |                      |                                  |                 |                                      |
|            |                        | Squash Wome    | n's (Zonals)         |                                  |                 |                                      |
| 1          | N Bhavna               | TE COMP        |                      |                                  | 5th             | Selected fo                          |
| 2          | Amtul Maswara<br>Ahmed |                | Squash<br>Racket     | Zonals                           | 2 <sup>nd</sup> | All Ind<br>University                |
| 3          | Anjali Sharma          | SE MECH        | Women                |                                  | 4 <sup>th</sup> |                                      |
|            |                        | Squash Men'    | s (Zonals)           |                                  |                 |                                      |
| 1          | Sumit Dhaiya           | TEIT           | Squash<br>Racket Men | Zonals                           | 2 <sup>nd</sup> | Selected fo<br>All Ind<br>University |