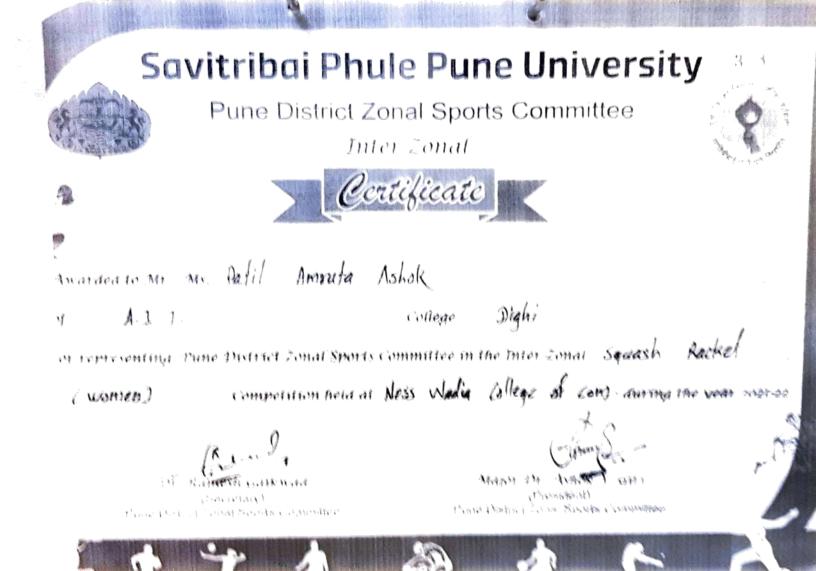

# 4 SAVITRIBALPHULE PUNE UNIVERSITY (ZONAL LEVEL GAMES):

23 students were selected to represent Pune District Zone in Savitribai Phule Pune University, Pune Zonal Level Championship.

|            | Participants           |                |                      | Tournament                       |                 |                                      |
|------------|------------------------|----------------|----------------------|----------------------------------|-----------------|--------------------------------------|
| Sr. No     | Name                   | Branch         | Sports               | /Competition                     | Position        | Comments                             |
| Boxing (Di | strict)                |                | 1                    | 30-25-2                          |                 |                                      |
| 1          | Nitish Kaushik         | TE E&TC        | Boxing               | Inter<br>Collegiate<br>Districts | 2 <sup>nd</sup> | Selected for<br>Zonals               |
| 2          | Sanmender Singh        | SE – E&Tc      | BoXING               | Inter<br>Collegiate<br>Districts | 1 <sup>st</sup> | Selected fo<br>Zonals                |
| 3.         | Amruta Patil           | SE – E&Tc      | Boxing               | Inter<br>Collegiate<br>Districts | 2 <sup>nd</sup> | Selected for<br>Zonals               |
| 4.         | Nimagadda<br>Bhavna    | TE - Comp      | Boxing               | Inter<br>Collegiate<br>Districts | 1st             | Selected fo<br>Zonals                |
|            | S                      | quash (Distric | t)                   |                                  |                 | 1                                    |
| 1          | N Bhavna               | TE COMP        |                      |                                  |                 |                                      |
| 2          | Amtul Maswar<br>Ahmed  | a<br>SE COMP   | Squash               | Inter                            |                 | Team                                 |
| 3          | Anjali Sharma          | SE MECH        | Racket               | Collegiate<br>Districts          | 1st             | selected for Zonals                  |
| 4          | Shivangi Chauhan       | TE IT          | Women                |                                  |                 |                                      |
| 5          | Amruta Patil           | SE E& TC       |                      |                                  |                 |                                      |
|            | S                      | quash Men(Di   | strict)              |                                  |                 |                                      |
| 1          | Sumit Dhaiya           | TEIT           |                      |                                  |                 |                                      |
| 2          | Aman Singh             | BE Mech        |                      |                                  |                 |                                      |
| 3          | Pranjal Singh          | BE Mech        | Squash               | Inter                            |                 | Team                                 |
| 4          | M Deepak               | BE Mech        | Racket Men           | Collegiate                       | 1st             | selected fo                          |
| 5          | Uttkarash              | SE Mech        |                      | Districts                        |                 | Zonals                               |
| 6          | Deepak Kumar           | BE Mech        |                      |                                  |                 |                                      |
|            |                        | Squash Wome    | n's (Zonals)         |                                  |                 |                                      |
| 1          | N Bhavna               | TE COMP        |                      |                                  | 5th             | Selected fo                          |
| 2          | Amtul Maswara<br>Ahmed |                | Squash<br>Racket     | Zonals                           | 2 <sup>nd</sup> | All Ind<br>University                |
| 3          | Anjali Sharma          | SE MECH        | Women                |                                  | 4 <sup>th</sup> |                                      |
|            |                        | Squash Men'    | s (Zonals)           |                                  |                 |                                      |
| 1          | Sumit Dhaiya           | TEIT           | Squash<br>Racket Men | Zonals                           | 2 <sup>nd</sup> | Selected fo<br>All Ind<br>University |