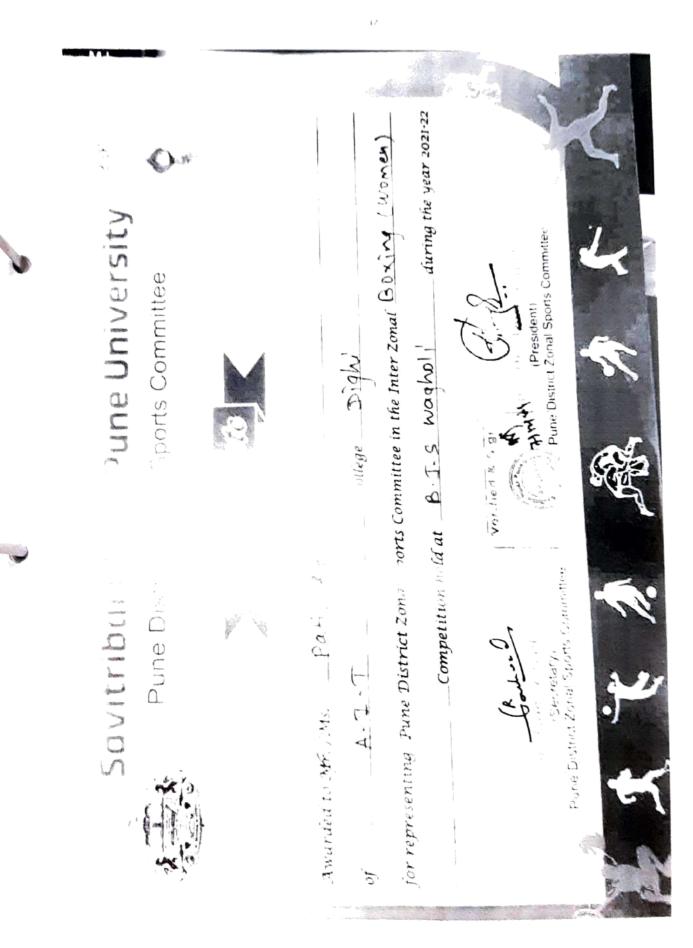

# 4 SAVITRIBALPHULE PUNE UNIVERSITY (ZONAL LEVEL GAMES):

23 students were selected to represent Pune District Zone in Savitribai Phule Pune University, Pune Zonal Level Championship.

|            | Participants           |                |                      | Tournament                       |                 |                                      |
|------------|------------------------|----------------|----------------------|----------------------------------|-----------------|--------------------------------------|
| Sr. No     | Name                   | Branch         | Sports               | /Competition                     | Position        | Comments                             |
| Boxing (Di | strict)                |                | 1                    | 30-25-2                          |                 |                                      |
| 1          | Nitish Kaushik         | TE E&TC        | Boxing               | Inter<br>Collegiate<br>Districts | 2 <sup>nd</sup> | Selected for<br>Zonals               |
| 2          | Sanmender Singh        | SE – E&Tc      | BoXING               | Inter<br>Collegiate<br>Districts | 1 <sup>st</sup> | Selected fo<br>Zonals                |
| 3.         | Amruta Patil           | SE – E&Tc      | Boxing               | Inter<br>Collegiate<br>Districts | 2 <sup>nd</sup> | Selected for<br>Zonals               |
| 4.         | Nimagadda<br>Bhavna    | TE - Comp      | Boxing               | Inter<br>Collegiate<br>Districts | 1st             | Selected fo<br>Zonals                |
|            | S                      | quash (Distric | t)                   |                                  |                 | 1                                    |
| 1          | N Bhavna               | TE COMP        |                      |                                  |                 |                                      |
| 2          | Amtul Maswar<br>Ahmed  | a<br>SE COMP   | Squash               | Inter                            |                 | Team                                 |
| 3          | Anjali Sharma          | SE MECH        | Racket               | Collegiate<br>Districts          | 1st             | selected for Zonals                  |
| 4          | Shivangi Chauhan       | TE IT          | Women                |                                  |                 |                                      |
| 5          | Amruta Patil           | SE E& TC       |                      |                                  |                 |                                      |
|            | S                      | quash Men(Di   | strict)              |                                  |                 |                                      |
| 1          | Sumit Dhaiya           | TEIT           |                      |                                  |                 |                                      |
| 2          | Aman Singh             | BE Mech        |                      |                                  |                 |                                      |
| 3          | Pranjal Singh          | BE Mech        | Squash               | Inter                            |                 | Team                                 |
| 4          | M Deepak               | BE Mech        | Racket Men           | Collegiate                       | 1st             | selected fo                          |
| 5          | Uttkarash              | SE Mech        |                      | Districts                        |                 | Zonals                               |
| 6          | Deepak Kumar           | BE Mech        |                      |                                  |                 |                                      |
|            |                        | Squash Wome    | n's (Zonals)         |                                  |                 |                                      |
| 1          | N Bhavna               | TE COMP        |                      |                                  | 5th             | Selected fo                          |
| 2          | Amtul Maswara<br>Ahmed |                | Squash<br>Racket     | Zonals                           | 2 <sup>nd</sup> | All Ind<br>University                |
| 3          | Anjali Sharma          | SE MECH        | Women                |                                  | 4 <sup>th</sup> |                                      |
|            |                        | Squash Men'    | s (Zonals)           |                                  |                 |                                      |
| 1          | Sumit Dhaiya           | TEIT           | Squash<br>Racket Men | Zonals                           | 2 <sup>nd</sup> | Selected fo<br>All Ind<br>University |