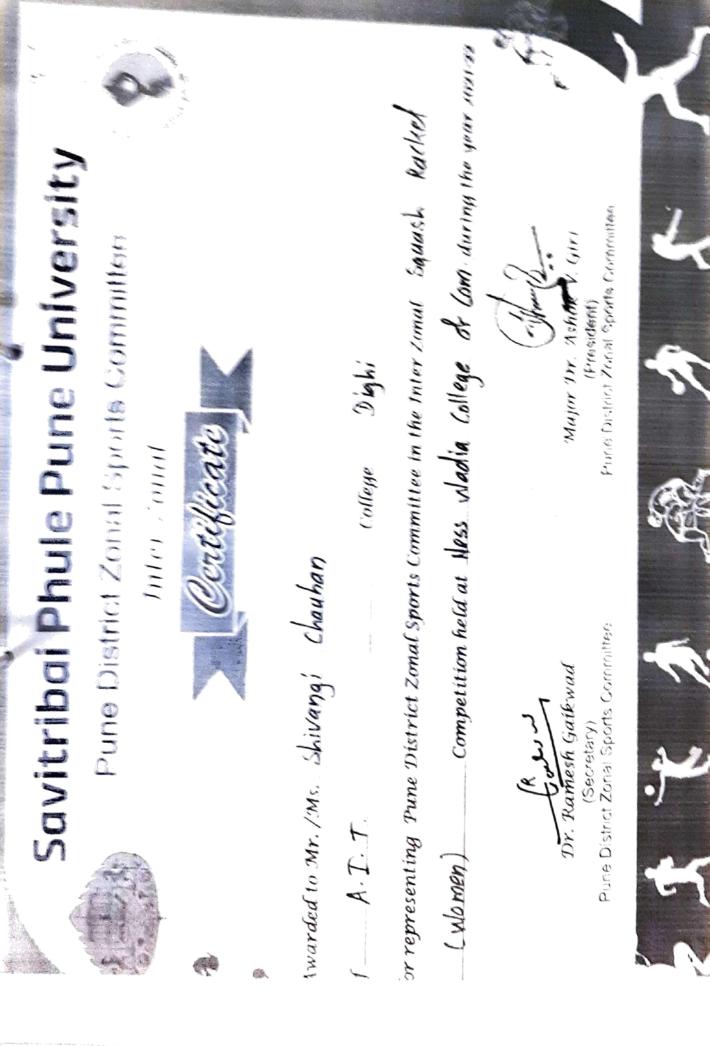

# 4 SAVITRIBALPHULE PUNE UNIVERSITY (ZONAL LEVEL GAMES):

23 students were selected to represent Pune District Zone in Savitribai Phule Pune University, Pune Zonal Level Championship.

|            | Participants           |                |                      | Tournament                       |                 |                                      |
|------------|------------------------|----------------|----------------------|----------------------------------|-----------------|--------------------------------------|
| Sr. No     | Name                   | Branch         | Sports               | /Competition                     | Position        | Comments                             |
| Boxing (Di | strict)                |                | 1                    | 30-25-2                          |                 |                                      |
| 1          | Nitish Kaushik         | TE E&TC        | Boxing               | Inter<br>Collegiate<br>Districts | 2 <sup>nd</sup> | Selected for<br>Zonals               |
| 2          | Sanmender Singh        | SE – E&Tc      | BoXING               | Inter<br>Collegiate<br>Districts | 1 <sup>st</sup> | Selected fo<br>Zonals                |
| 3.         | Amruta Patil           | SE – E&Tc      | Boxing               | Inter<br>Collegiate<br>Districts | 2 <sup>nd</sup> | Selected for<br>Zonals               |
| 4.         | Nimagadda<br>Bhavna    | TE - Comp      | Boxing               | Inter<br>Collegiate<br>Districts | 1st             | Selected fo<br>Zonals                |
|            | S                      | quash (Distric | t)                   |                                  |                 | 1                                    |
| 1          | N Bhavna               | TE COMP        |                      |                                  |                 |                                      |
| 2          | Amtul Maswar<br>Ahmed  | a<br>SE COMP   | Squash               | Inter                            |                 | Team                                 |
| 3          | Anjali Sharma          | SE MECH        | Racket               | Collegiate<br>Districts          | 1st             | selected for Zonals                  |
| 4          | Shivangi Chauhan       | TE IT          | Women                |                                  |                 |                                      |
| 5          | Amruta Patil           | SE E& TC       |                      |                                  |                 |                                      |
|            | S                      | quash Men(Di   | strict)              |                                  |                 |                                      |
| 1          | Sumit Dhaiya           | TEIT           |                      |                                  |                 |                                      |
| 2          | Aman Singh             | BE Mech        |                      |                                  |                 |                                      |
| 3          | Pranjal Singh          | BE Mech        | Squash               | Inter                            |                 | Team                                 |
| 4          | M Deepak               | BE Mech        | Racket Men           | Collegiate                       | 1st             | selected fo                          |
| 5          | Uttkarash              | SE Mech        |                      | Districts                        |                 | Zonals                               |
| 6          | Deepak Kumar           | BE Mech        |                      |                                  |                 |                                      |
|            |                        | Squash Wome    | n's (Zonals)         |                                  |                 |                                      |
| 1          | N Bhavna               | TE COMP        |                      |                                  | 5th             | Selected fo                          |
| 2          | Amtul Maswara<br>Ahmed |                | Squash<br>Racket     | Zonals                           | 2 <sup>nd</sup> | All Ind<br>University                |
| 3          | Anjali Sharma          | SE MECH        | Women                |                                  | 4 <sup>th</sup> |                                      |
|            |                        | Squash Men'    | s (Zonals)           |                                  |                 |                                      |
| 1          | Sumit Dhaiya           | TEIT           | Squash<br>Racket Men | Zonals                           | 2 <sup>nd</sup> | Selected fo<br>All Ind<br>University |