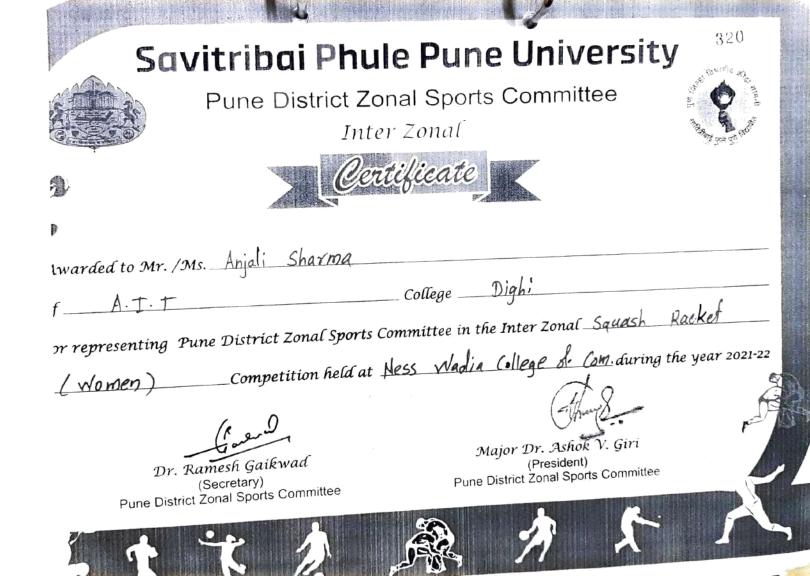

# 4 SAVITRIBALPHULE PUNE UNIVERSITY (ZONAL LEVEL GAMES):

23 students were selected to represent Pune District Zone in Savitribai Phule Pune University, Pune Zonal Level Championship.

|            | Participants           |                |                      | Tournament                       |                 |                                      |
|------------|------------------------|----------------|----------------------|----------------------------------|-----------------|--------------------------------------|
| Sr. No     | Name                   | Branch         | Sports               | /Competition                     | Position        | Comments                             |
| Boxing (Di | strict)                |                | 1                    | 30-25-2                          |                 |                                      |
| 1          | Nitish Kaushik         | TE E&TC        | Boxing               | Inter<br>Collegiate<br>Districts | 2 <sup>nd</sup> | Selected for<br>Zonals               |
| 2          | Sanmender Singh        | SE – E&Tc      | BoXING               | Inter<br>Collegiate<br>Districts | 1 <sup>st</sup> | Selected fo<br>Zonals                |
| 3.         | Amruta Patil           | SE – E&Tc      | Boxing               | Inter<br>Collegiate<br>Districts | 2 <sup>nd</sup> | Selected for<br>Zonals               |
| 4.         | Nimagadda<br>Bhavna    | TE - Comp      | Boxing               | Inter<br>Collegiate<br>Districts | 1st             | Selected fo<br>Zonals                |
|            | S                      | quash (Distric | t)                   |                                  |                 | 1                                    |
| 1          | N Bhavna               | TE COMP        |                      |                                  |                 |                                      |
| 2          | Amtul Maswar<br>Ahmed  | a<br>SE COMP   | Squash               | Inter                            |                 | Team                                 |
| 3          | Anjali Sharma          | SE MECH        | Racket               | Collegiate<br>Districts          | 1st             | selected for Zonals                  |
| 4          | Shivangi Chauhan       | TE IT          | Women                |                                  |                 |                                      |
| 5          | Amruta Patil           | SE E& TC       |                      |                                  |                 |                                      |
|            | S                      | quash Men(Di   | strict)              |                                  |                 |                                      |
| 1          | Sumit Dhaiya           | TEIT           |                      |                                  |                 |                                      |
| 2          | Aman Singh             | BE Mech        |                      |                                  |                 |                                      |
| 3          | Pranjal Singh          | BE Mech        | Squash               | Inter                            |                 | Team                                 |
| 4          | M Deepak               | BE Mech        | Racket Men           | Collegiate                       | 1st             | selected fo                          |
| 5          | Uttkarash              | SE Mech        |                      | Districts                        |                 | Zonals                               |
| 6          | Deepak Kumar           | BE Mech        |                      |                                  |                 |                                      |
|            |                        | Squash Wome    | n's (Zonals)         |                                  |                 |                                      |
| 1          | N Bhavna               | TE COMP        |                      |                                  | 5th             | Selected fo                          |
| 2          | Amtul Maswara<br>Ahmed |                | Squash<br>Racket     | Zonals                           | 2 <sup>nd</sup> | All Ind<br>University                |
| 3          | Anjali Sharma          | SE MECH        | Women                |                                  | 4 <sup>th</sup> |                                      |
|            |                        | Squash Men'    | s (Zonals)           |                                  |                 |                                      |
| 1          | Sumit Dhaiya           | TEIT           | Squash<br>Racket Men | Zonals                           | 2 <sup>nd</sup> | Selected fo<br>All Ind<br>University |