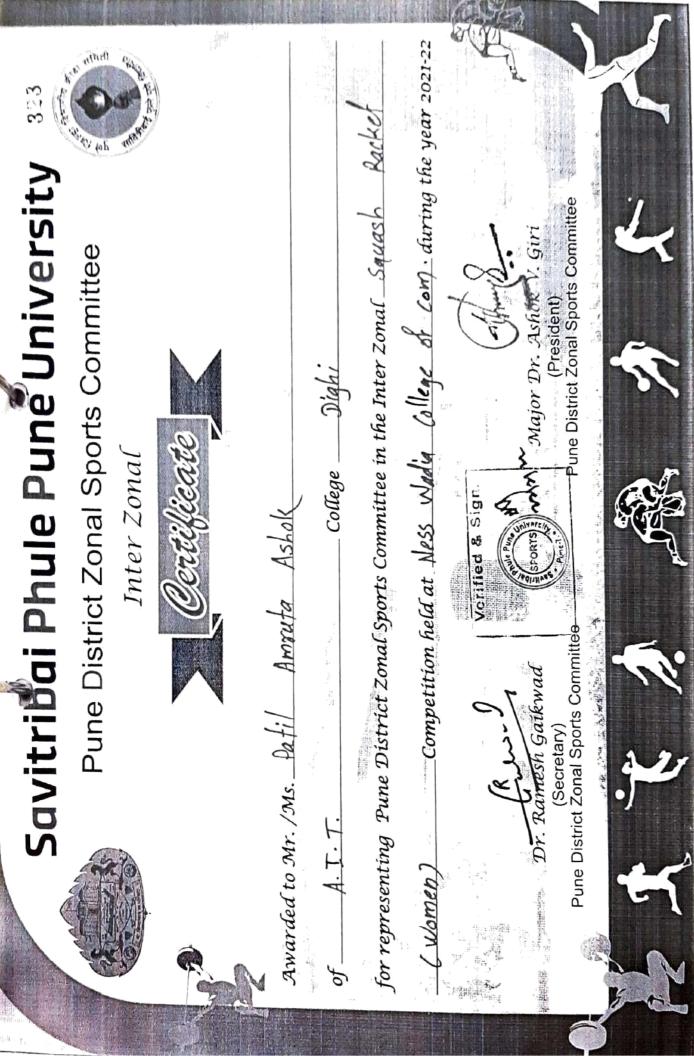

# 4 SAVITRIBALPHULE PUNE UNIVERSITY (ZONAL LEVEL GAMES):

23 students were selected to represent Pune District Zone in Savitribai Phule Pune University, Pune Zonal Level Championship.

|            | Participants           |                |                      | Tournament                       |                 |                                      |
|------------|------------------------|----------------|----------------------|----------------------------------|-----------------|--------------------------------------|
| Sr. No     | Name                   | Branch         | Sports               | /Competition                     | Position        | Comments                             |
| Boxing (Di | strict)                |                | 1                    | 30-25-2                          |                 |                                      |
| 1          | Nitish Kaushik         | TE E&TC        | Boxing               | Inter<br>Collegiate<br>Districts | 2 <sup>nd</sup> | Selected for<br>Zonals               |
| 2          | Sanmender Singh        | SE – E&Tc      | BoXING               | Inter<br>Collegiate<br>Districts | 1 <sup>st</sup> | Selected fo<br>Zonals                |
| 3.         | Amruta Patil           | SE – E&Tc      | Boxing               | Inter<br>Collegiate<br>Districts | 2 <sup>nd</sup> | Selected for<br>Zonals               |
| 4.         | Nimagadda<br>Bhavna    | TE - Comp      | Boxing               | Inter<br>Collegiate<br>Districts | 1st             | Selected fo<br>Zonals                |
|            | S                      | quash (Distric | t)                   |                                  |                 | 1                                    |
| 1          | N Bhavna               | TE COMP        |                      |                                  |                 |                                      |
| 2          | Amtul Maswar<br>Ahmed  | a<br>SE COMP   | Squash               | Inter                            |                 | Team                                 |
| 3          | Anjali Sharma          | SE MECH        | Racket               | Collegiate<br>Districts          | 1st             | selected for Zonals                  |
| 4          | Shivangi Chauhan       | TE IT          | Women                |                                  |                 |                                      |
| 5          | Amruta Patil           | SE E& TC       |                      |                                  |                 |                                      |
|            | S                      | quash Men(Di   | strict)              |                                  |                 |                                      |
| 1          | Sumit Dhaiya           | TEIT           |                      |                                  |                 |                                      |
| 2          | Aman Singh             | BE Mech        |                      |                                  |                 |                                      |
| 3          | Pranjal Singh          | BE Mech        | Squash               | Inter                            |                 | Team                                 |
| 4          | M Deepak               | BE Mech        | Racket Men           | Collegiate                       | 1st             | selected fo                          |
| 5          | Uttkarash              | SE Mech        |                      | Districts                        |                 | Zonals                               |
| 6          | Deepak Kumar           | BE Mech        |                      |                                  |                 |                                      |
|            |                        | Squash Wome    | n's (Zonals)         |                                  |                 |                                      |
| 1          | N Bhavna               | TE COMP        |                      |                                  | 5th             | Selected fo                          |
| 2          | Amtul Maswara<br>Ahmed |                | Squash<br>Racket     | Zonals                           | 2 <sup>nd</sup> | All Ind<br>University                |
| 3          | Anjali Sharma          | SE MECH        | Women                |                                  | 4 <sup>th</sup> |                                      |
|            |                        | Squash Men'    | s (Zonals)           |                                  |                 |                                      |
| 1          | Sumit Dhaiya           | TEIT           | Squash<br>Racket Men | Zonals                           | 2 <sup>nd</sup> | Selected fo<br>All Ind<br>University |