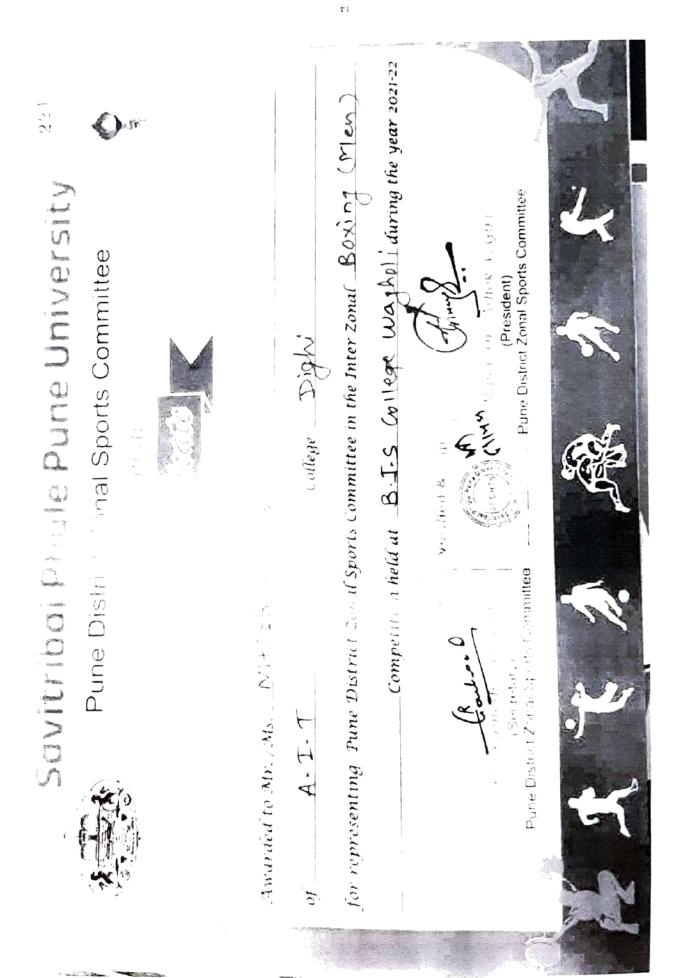

# 4 SAVITRIBALPHULE PUNE UNIVERSITY (ZONAL LEVEL GAMES):

23 students were selected to represent Pune District Zone in Savitribai Phule Pune University, Pune Zonal Level Championship.

|            | Participants           |                |                      | Tournament                       |                 |                                      |
|------------|------------------------|----------------|----------------------|----------------------------------|-----------------|--------------------------------------|
| Sr. No     | Name                   | Branch         | Sports               | /Competition                     | Position        | Comments                             |
| Boxing (Di | strict)                |                | 1                    | 30-25-2                          |                 |                                      |
| 1          | Nitish Kaushik         | TE E&TC        | Boxing               | Inter<br>Collegiate<br>Districts | 2 <sup>nd</sup> | Selected for<br>Zonals               |
| 2          | Sanmender Singh        | SE – E&Tc      | BoXING               | Inter<br>Collegiate<br>Districts | 1 <sup>st</sup> | Selected fo<br>Zonals                |
| 3.         | Amruta Patil           | SE – E&Tc      | Boxing               | Inter<br>Collegiate<br>Districts | 2 <sup>nd</sup> | Selected for<br>Zonals               |
| 4.         | Nimagadda<br>Bhavna    | TE - Comp      | Boxing               | Inter<br>Collegiate<br>Districts | 1st             | Selected fo<br>Zonals                |
|            | S                      | quash (Distric | t)                   |                                  |                 | 1                                    |
| 1          | N Bhavna               | TE COMP        |                      |                                  |                 |                                      |
| 2          | Amtul Maswar<br>Ahmed  | a<br>SE COMP   | Squash               | Inter                            |                 | Team                                 |
| 3          | Anjali Sharma          | SE MECH        | Racket               | Collegiate<br>Districts          | 1st             | selected for Zonals                  |
| 4          | Shivangi Chauhan       | TE IT          | Women                |                                  |                 |                                      |
| 5          | Amruta Patil           | SE E& TC       |                      |                                  |                 |                                      |
|            | S                      | quash Men(Di   | strict)              |                                  |                 |                                      |
| 1          | Sumit Dhaiya           | TEIT           |                      |                                  |                 |                                      |
| 2          | Aman Singh             | BE Mech        |                      |                                  |                 |                                      |
| 3          | Pranjal Singh          | BE Mech        | Squash               | Inter                            |                 | Team                                 |
| 4          | M Deepak               | BE Mech        | Racket Men           | Collegiate                       | 1st             | selected fo                          |
| 5          | Uttkarash              | SE Mech        |                      | Districts                        |                 | Zonals                               |
| 6          | Deepak Kumar           | BE Mech        |                      |                                  |                 |                                      |
|            |                        | Squash Wome    | n's (Zonals)         |                                  |                 |                                      |
| 1          | N Bhavna               | TE COMP        |                      |                                  | 5th             | Selected fo                          |
| 2          | Amtul Maswara<br>Ahmed |                | Squash<br>Racket     | Zonals                           | 2 <sup>nd</sup> | All Ind<br>University                |
| 3          | Anjali Sharma          | SE MECH        | Women                |                                  | 4 <sup>th</sup> |                                      |
|            |                        | Squash Men'    | s (Zonals)           |                                  |                 |                                      |
| 1          | Sumit Dhaiya           | TEIT           | Squash<br>Racket Men | Zonals                           | 2 <sup>nd</sup> | Selected fo<br>All Ind<br>University |