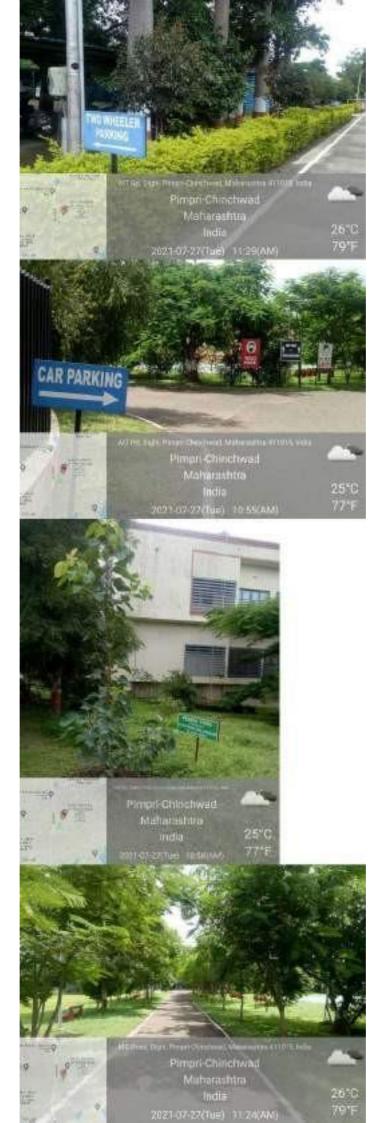

## 1 RESTRICTED ENTRY OF AUTOMOBILES

### 7.1.5.2 USE OF BICYCLES/BATTERY POWERED VEHICLES

## 7.1.5.3 PEDESTRIAN FRIENDLY PATHWAYS

### 7.1.5.4 BAN ON USE OF PLASTIC

## 7.1.5.5 LANDSCAPING WITH TREES AND PLANTS