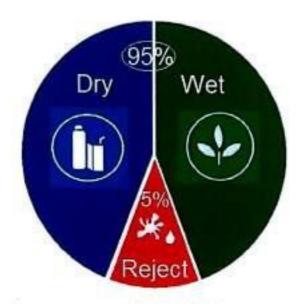

## CONSTRUCTION DEBRIES/INERTS

(hand over separately) Rubble Paints Silt from drains Cement powder Bricks Flower pots

Did you know...? Nearly 95% of the household waste can be kept out of landfills if we prac0ce the 3 R's and segregate waste at source.

## Our vision is to manage 95% of our waste responsibly and to send only 5% to landfills

- PLS drop your Plastic & E-Waste in the central bins provided by the Institute.
- Only Reject Waste will be send to the Landfill.
- If you find someone violating waste management rules, please report to <u>id@aitpune.edu.in</u> with pictures.
- For any questions regarding segregation, contact Zero Waste Team at AIT, Pune, skulkarni@aitpune.edu.in, project@aitpune.edu.in