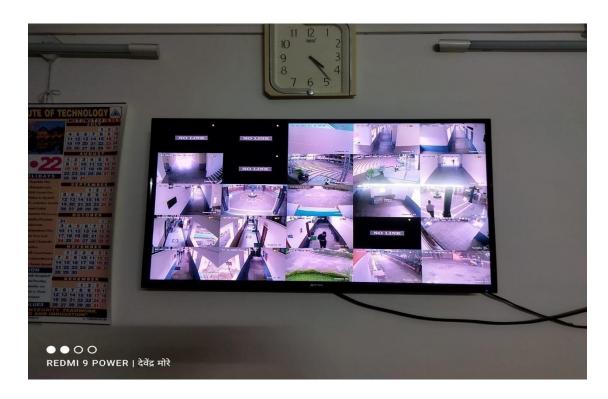

- CCTV Monitoring: CCTV cameras are installed in strategic locations of the campus which provide 24 hrs surveillance in order to observe the ongoing activities.
- Complain Box: A Complain box is placed various places like reception area, in every dept near HoD's Cabin intended to collect any suggestions or any complaint from female staff and girl students of the campus concerning any abuse or harassment.
- Grievance Redressal & Sexual Harassment Committee: The Institute has several committees like Anti-Ragging Committee, Internal Complaint Committee (ICC) and Grievance Redressal & Sexual Harassment Committee to monitor and address safety, security and social issues.
- MI Room: Nursing assistant is available on our campus 24X7 to deal with the health issues
  of boy's and girl's students. AIT has also appointed one Lady doctor who visits for 2 Hrs on
  alternate days.
- Fire Safety Equipments: Fire extinguishers are installed in hostels and other places in the Institute and Mock Drills are conducted on regular basis to take precautionary measures during fire
- Boundary Wall around Campus: The Institute is surrounded with boundry wall signifies campus security.