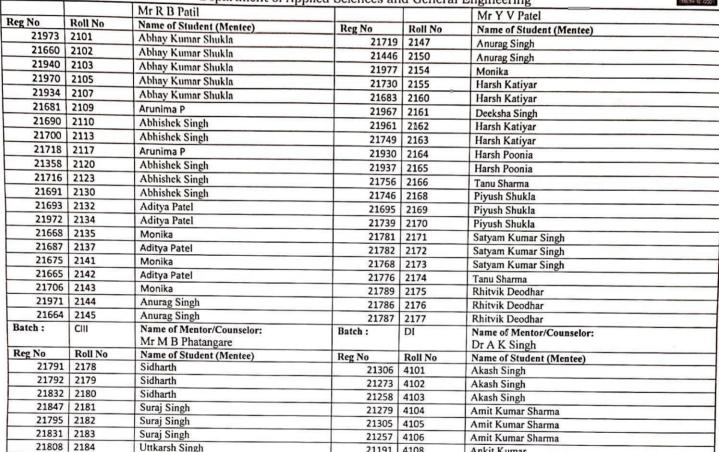

| Class       | Batch | Counselor Name        | Employee       |                         | emester I & II 2021 - 22         | T=                         |
|-------------|-------|-----------------------|----------------|-------------------------|----------------------------------|----------------------------|
|             | No    | - Counselor Fainte    | Employee<br>Id | Mobile No               | Official Email Id                | Roll No's                  |
|             | AI    | Dr Ganesh Mundhe      | 1325           | 9579408564              | gmundhe@aitpune.edu.in           | 1-34 & Class Teacher       |
| E&TC A      |       | Dr Shailesh Dhoke     | 1738           | 7219813373              | shaileshdhoke@aitpune.edu.in     | 36-67                      |
|             | AIII  | Mr Rushikesh Patil    | 1719           | 9822391234              | rushikeshpatil@aitpune.edu.in    | 68 onwards                 |
| 88/194/1957 | BI    | Ms Nithya Basker      | 1672           | 9028079699              | nithyabhaskar@aitpune.edu.in     | 1-24                       |
| COMP A      | BII   | Dr Harjeet Kaur       | 1721           | 7798777110              | harjeetkaur@aitpune.edu.in       | 25-51                      |
|             | BIII  | Dr Seema Tiwari       | 1326           | 9405012782              | stiwari@aitpune.edu.in           | 52 onwards & Class Teacher |
|             | CI    | Mr R B Patil          | 1010           | 9860878401              | rbpatil@aitpune.edu.in           | 1-45 & Class Teacher       |
| МЕСН        | CII   | Mr Y V Patel          | 1252           | 9422356308              | yvpatel@aitpune.edu.in           | 47-77                      |
|             | CIII  | Mr M B Phatangare     | 1444           | 9922688290              | mphatangare@aitpune.edu.in       | 78 onwards                 |
|             |       | Dr Shailesh Dhoke     | 1738           | 7219813373              | shaileshdhoke@aitpune.edu.in     | Class Teacher              |
| IT          | DI    | Dr A K Singh          | 1300           | 8805157906              | aksingh@aitpune.edu.in           | 1-26                       |
|             | DII   | Mr Sachin Tanawade    | 1660           | 9960213434              | sachintanawade@aitpune.edu.in    | 27-58 & Class Teacher      |
|             | DIII  | Ms Aparna Joshi       | 1712           | 9763853569              | ajoshi@aitpune.edu.in            | 59 onwards                 |
|             | EI    | Mr Vitthal Hivrale    | 1666           | 9665582369              | vhivrale@aitpune.edu.in          | 1-24& Class Teacher        |
| СОМР В      | EII   | Mr Mangesh M Hajare   | 1720           | 8087613855              | mangeshhajare@aitpune.edu.in     | 25-45                      |
|             | EIII  | Ms Tanushree Mudliyar | 1722           | 7758005371              | tanushreemudliyar@aitpune.edu.in | 47 onwards                 |
|             | FI    | Ms Dhanshree Patil    | 1437           | 9403565462              | dhanashreepatil@aitpune.edu.in   | 1-24                       |
| Е&ТСВ       |       | Ms M Chandola         | 1035           | 7249250184<br>Extn 2174 | mchandola@aitpune.edu.in         | 25-48                      |
|             | FIII  | Ms Anita Ahire        |                | 9168022299              | aahire@aitpune.edu.in            | 49 onwards & Class Teacher |

(Dr Swati Kulkarni) HOD ASGE

(Dr B P Patil) Principal

Dighi Hills, Alandi Road, Pune 411 015
Department of Applied Sciences and General Engineering