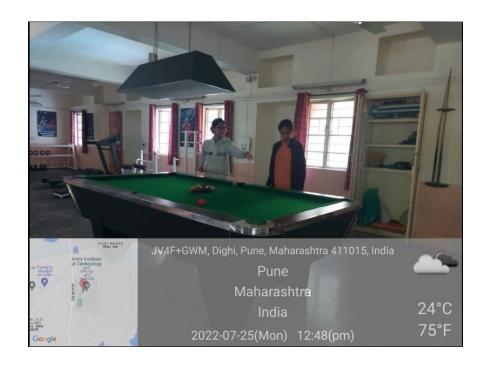

## (c) Common Rooms:

The Institute provides separate common room in boys and girls hostel. Each common room is equipped with facilities like first aid box, a functional gymnasium, a TV, billiards table Television etc. maintained by the hostel committee and other necessary things.