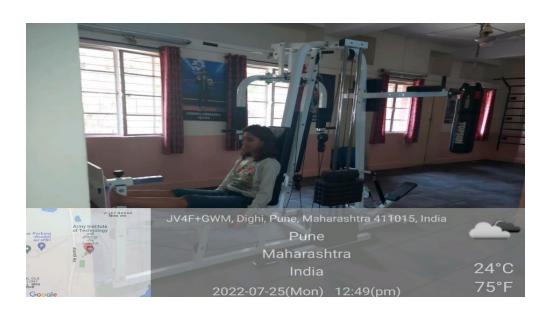

## (c) Common Rooms:

The Institute provides separate common room in boys and girls hostel. Each common room is equipped with facilities like first aid box, a functional gymnasium, a TV, billiards table Television etc. maintained by the hostel committee and other necessary things.