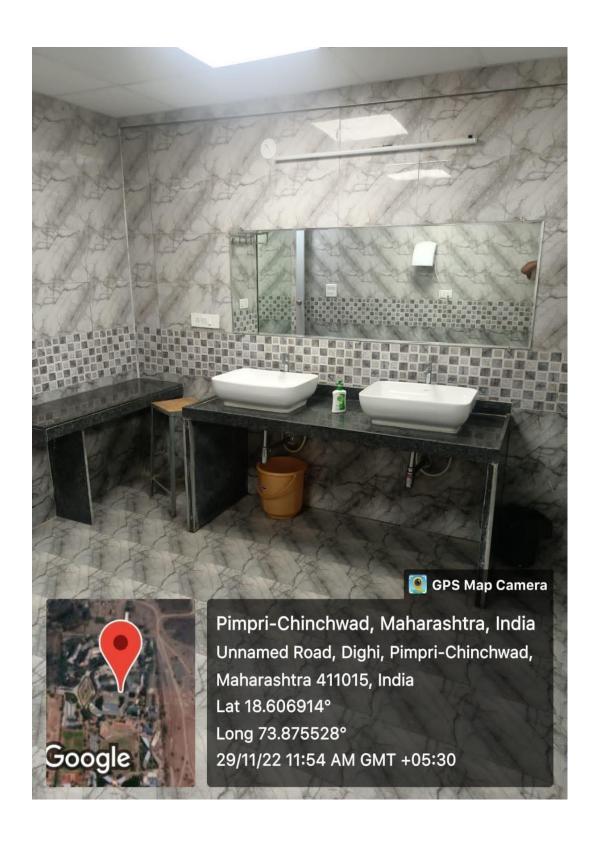

## (c) Common Rooms:

The Institute provides separate common room in boys and girls hostel. Each common room is equipped with facilities like first aid box, a functional gymnasium, a TV, billiards table Television etc. maintained by the hostel committee and other necessary things.

#### (e) Any other relevant information

- Children's Play area
- · Renovation of Ladies Toilet

Principal Army Institute of Technology Dighi Hillis, Pune - 411015

aladhar