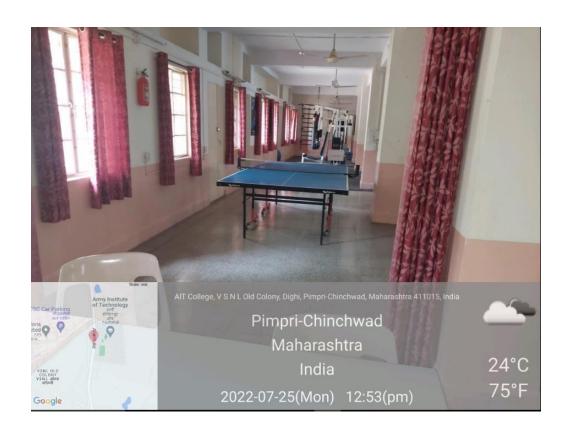

## (c) Common Rooms:

The Institute provides separate common room in boys and girls hostel. Each common room is equipped with facilities like first aid box, a functional gymnasium, a TV, billiards table Television etc. maintained by the hostel committee and other necessary things.