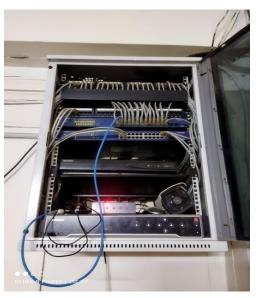

- CCTV Monitoring: CCTV cameras are installed in strategic locations of the campus which provide 24 hrs surveillance in order to observe the ongoing activities.
- Complain Box: A Complain box is placed various places like reception area, in every dept near HoD's Cabin intended to collect any suggestions or any complaint from female staff and girl students of the campus concerning any abuse or harassment.
- Grievance Redressal & Sexual Harassment Committee: The Institute has several committees like Anti-Ragging Committee, Internal Complaint Committee (ICC) and Grievance Redressal & Sexual Harassment Committee to monitor and address safety, security and social issues.
- MI Room: Nursing assistant is available on our campus 24X7 to deal with the health issues
  of boy's and girl's students. AIT has also appointed one Lady doctor who visits for 2 Hrs on
  alternate days.
- Fire Safety Equipments: Fire extinguishers are installed in hostels and other places in the Institute and Mock Drills are conducted on regular basis to take precautionary measures during fire
- Boundary Wall around Campus: The Institute is surrounded with boundry wall signifies campus security.