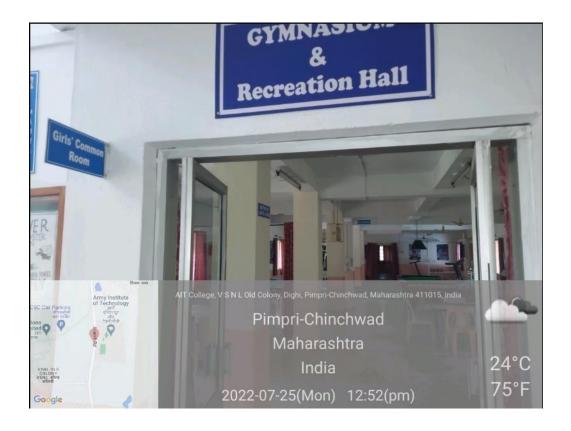

## (c) Common Rooms:

The Institute provides separate common room in boys and girls hostel. Each common room is equipped with facilities like first aid box, a functional gymnasium, a TV, billiards table Television etc. maintained by the hostel committee and other necessary things.