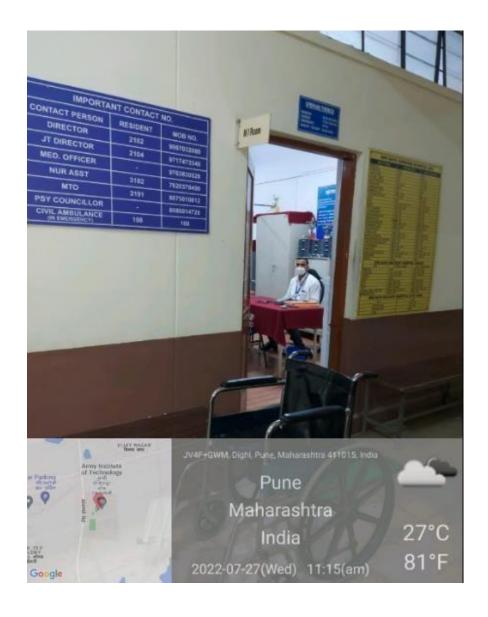

- CCTV Monitoring: CCTV cameras are installed in strategic locations of the campus which provide 24 hrs surveillance in order to observe the ongoing activities.
- Complain Box: A Complain box is placed various places like reception area, in every dept near HoD's Cabin intended to collect any suggestions or any complaint from female staff and girl students of the campus concerning any abuse or harassment.
- Grievance Redressal & Sexual Harassment Committee: The Institute has several committees like Anti-Ragging Committee, Internal Complaint Committee (ICC) and Grievance Redressal & Sexual Harassment Committee to monitor and address safety, security and social issues.
- MI Room: Nursing assistant is available on our campus 24X7 to deal with the health issues
  of boy's and girl's students. AIT has also appointed one Lady doctor who visits for 2 Hrs on
  alternate days.
- Fire Safety Equipments: Fire extinguishers are installed in hostels and other places in the Institute and Mock Drills are conducted on regular basis to take precautionary measures during fire
- Boundary Wall around Campus: The Institute is surrounded with boundry wall signifies campus security.