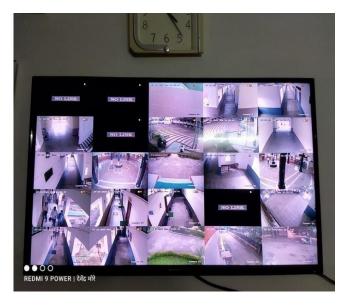

- CCTV Monitoring: CCTV cameras are installed in strategic locations of the campus which provide 24 hrs surveillance in order to observe the ongoing activities.
- Complain Box: A Complain box is placed various places like reception area, in every dept near HoD's Cabin intended to collect any suggestions or any complaint from female staff and girl students of the campus concerning any abuse or harassment.
- Grievance Redressal & Sexual Harassment Committee: The Institute has several committees like Anti-Ragging Committee, Internal Complaint Committee (ICC) and Grievance Redressal & Sexual Harassment Committee to monitor and address safety, security and social issues.
- MI Room: Nursing assistant is available on our campus 24X7 to deal with the health issues
  of boy's and girl's students. AIT has also appointed one Lady doctor who visits for 2 Hrs on
  alternate days.
- Fire Safety Equipments: Fire extinguishers are installed in hostels and other places in the Institute and Mock Drills are conducted on regular basis to take precautionary measures during fire
- Boundary Wall around Campus: The Institute is surrounded with boundry wall signifies campus security.