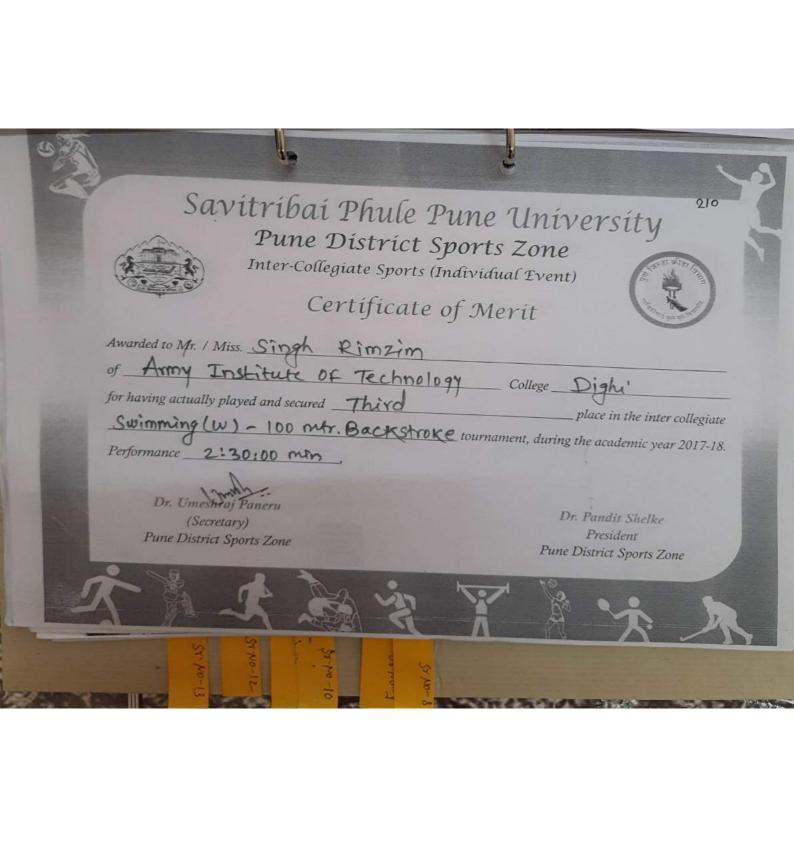

_ Bhatt Aavritti

of \_\_\_\_ College \_\_ Dighi

for having actually played as a member of the Winner / Runners-up team in the Badminton (W)

\_tournament, during academic the year 2017-18.

Dr. Umeshraj Paneru (Secretary) Pune District Sports Zone



Certificate of Merit



Dr. Umeshraj Paneru (Secretary) Pune District Sports Zone

















Awarded to Mr. / Miss. Kundalia Rashi

of Army Institute of Technology College Dighi

for having actually played and secured Third place in the inter collegiate

Swimming (w) ~ 50 mm Back Stroke tournament, during the academic year 2017-18.

Performance 56:80 Sec.

Dr. Umeshraj Paneru (Secretary) Pune District Sports Zone







Dr. Pandit Shelke

President
Pune District Sports Zone

Dr. Umeshraj Paneru

(Secretary)

Pune District Sports Zone













Inter-Collegiate Sports (Individual Event)





Awarded to Mr. / Mrs. Ramdev Akash

of Army Institute of Technology College Dight

for having actually played and secured Second place in the inter collegiate

Swimming (M) - 200 mbr. Free Style tournament, during the academic year 2017-18.

Performance 3:16:96 min,

Dr Umestvaj Paneru (Secretary) Pune District Sports Zone





# Savitribai Phule Pune University Pune District Sports Zone



Inter-Collegiate Sports (Team Event)

Certificate of Merit



| Awarded t | o Mr. / Miss. Ramaeu | Akasn |         |       |
|-----------|----------------------|-------|---------|-------|
| of        | A.I.T                |       | College | Dighi |

for having actually played as a member of the Winner / Runners-up team in the \_Swimming (M)