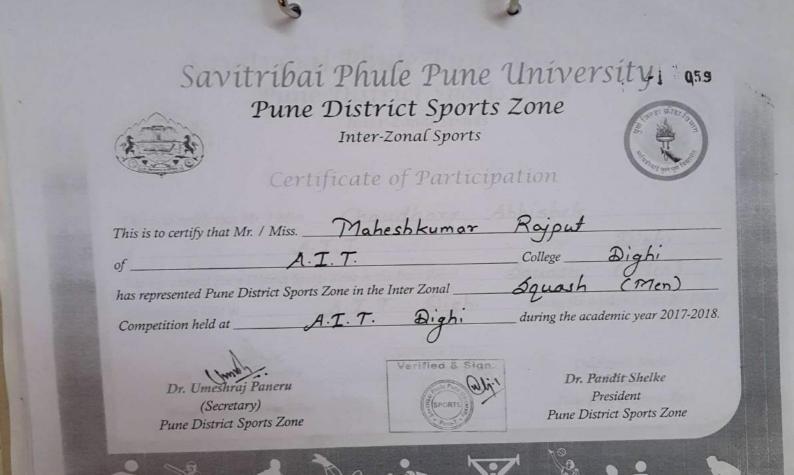

# 6. SAVITRIBAI PHULE PUNE UNIVERSITY (ZONAL LEVEL GAMES):

Three students in Lawn Tennis (Nikhil, Varun Bajaj & Yuvraj Singh) , Six students in Squash (Varun Bajaj, Ravi Shankar Joshi, Jitender Singh, Abhinav Munshi, Aman and Pankaj), one in Basketball girls(Varnita Sharma) one Basketball Boys (Yogesh Singh Malik), one in both badminton girls and boys (Aavriti Bhatt and Shubham Awasthi) were selected to represent Pune District Zone in Savitribai Phule Pune University, Pune Zonal Level Championship.

Out of them Six Students were selected to represent Pune University in Squash.