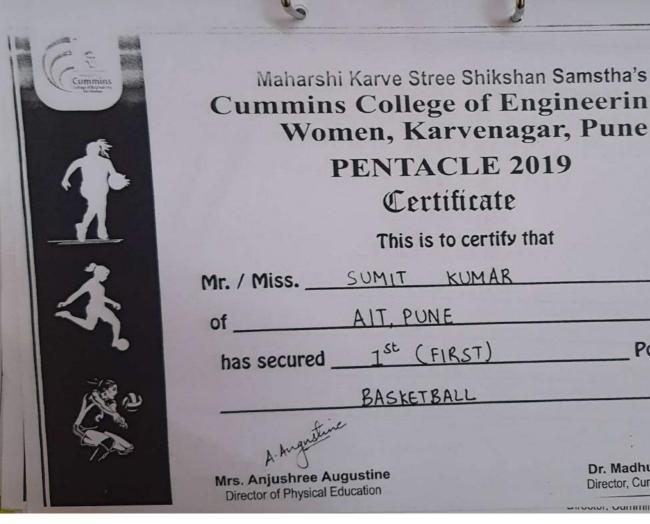

OE Chairman, Organizing Committee

(A) =5



2018-19



We, the members of Board of Governance and Board of Management of MIT Art, Design & Technology University, Pune take pride in awarding this

Certificate of Merit
Palrika Mohan

Institute of Telmologya member of Winner/Runner-Up

team of Badminton in

"3" State Level Inter Collegiate Vishwanath Sports Meet" Held at Rajbaug, Loni Kalbhor, Pune during 21st to 25th January 2019.

Dr. Sunil Rai Vice Chancellor MIT-ADT University, Pune

D

Prof. Dr. Mangesh T. Karad **Executive President** MIT-ADT University, Pune

Prof. Dr. Vishwanath D. Karad Founder & President MIT Group of Institution, Pune

Prof. Padmakar Phad **Director - Sports** MIT-ADT University, Pune

Prof. Dr. Ashish R. Panat HOD ECE, MIT SOE Chairman, Organizing Committee

風去



**Cummins College of Engineering for** Women, Karvenagar, Pune

Position in event.

> Dr. Madhuri B. Khambete Director, Cummins College, Pune

Lor, Curminis College, Pune



# ARMED FORCES MEDICAL COLLEGE SILHOUETTES & AIIMBT 2019

20th - 23rd February AFMC





### **Certificate Of Merit**

This is to Certify that Mr/ Sts\_ Ran Kushwana Asmy Institute of Technology

participated in Volleyfall Tousnament (Men)

1 st position. and secured

Herriber -

Maj Gen Madhuri Kanitkar, AVSM, VSM DEAN & DEPUTY COMMANDANT

dus

Lt Col SPS Shergill OFFICER IN CHARGE Med Cdt Bhavani Sankar Ku TOURNAMENT DIRECTO

IN ASSOCIATION WITH



MALL PARTNER



MUSIC PARTNER



FITNESS PARTNEI



CO - SPONSORED BY











# ARMED FORCES MEDICAL COLLEGE SILHOUETTES & AIIMBT 2019

20th - 23rd February AFMC



#