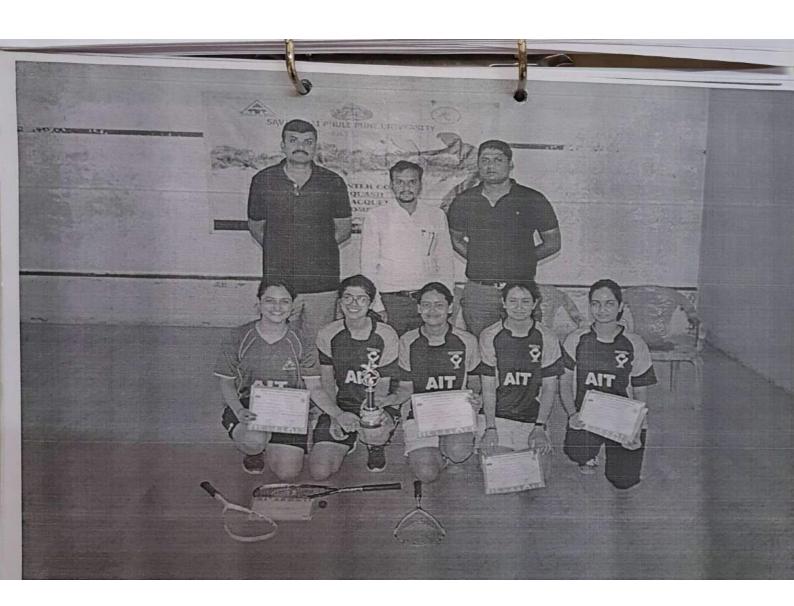

# 6. SAVITRIBAI PHULE PUNE UNIVERSITY (ZONAL LEVEL GAMES):

Three students in Lawn Tennis (Nikhil, Varun Bajaj & Yuvraj Singh) , Six students in Squash (Varun Bajaj, Ravi Shankar Joshi, Jitender Singh, Abhinav Munshi, Aman and Pankaj), one in Basketball girls(Varnita Sharma) one Basketball Boys (Yogesh Singh Malik), one in both badminton girls and boys (Aavriti Bhatt and Shubham Awasthi) were selected to represent Pune District Zone in Savitribai Phule Pune University, Pune Zonal Level Championship.

Out of them Six Students were selected to represent Pune University in Squash.