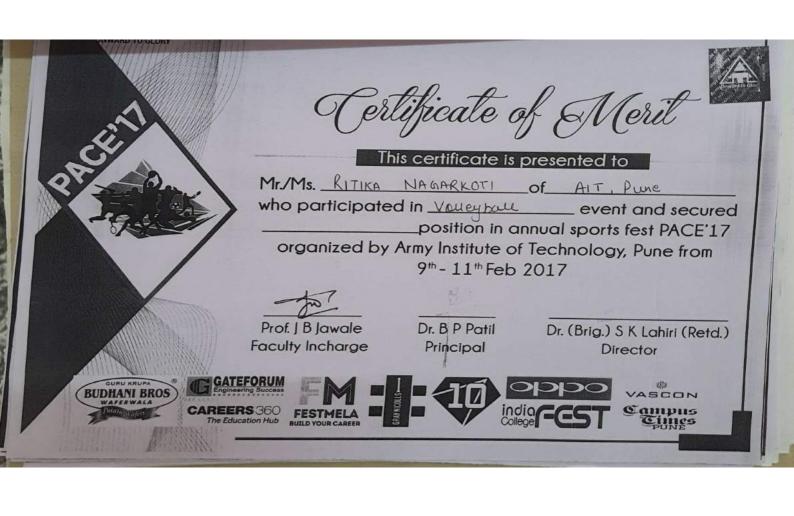

| 26 | Anant Daniya |                    | OE, karvenagar pune                                        | 3 <sup>ra</sup>     |
|----|--------------|--------------------|------------------------------------------------------------|---------------------|
|    | Inter (      | College Level Tear | n                                                          |                     |
|    | Team Name    | Boys<br>/ Girls    | Result                                                     |                     |
| 1  | Badmintion   | Boys               | III place                                                  |                     |
| 2  | Badmintion   | Girls              | Winner Up                                                  |                     |
| 3  | Table Tennis | Boys               | Participated (Indi                                         | v-5 <sup>th</sup> ) |
| 4  | Table Tennis | Girls              | Runner Up                                                  |                     |
| 5  | Squash       | Boys               | Winner UP                                                  |                     |
| 6  | Basketball   | Boys               | Winner Up                                                  |                     |
| 7  | Basketball   | Girls              | Winner UP                                                  |                     |
| 8  | LawnTennis   | Boys (Indiv)       | Winner Up.<br>Indiv 1 <sup>nd</sup> ,4 <sup>th</sup> Place |                     |
| 9  | LawnTennis   | Girls (Indiv)      | 3 <sup>nd</sup> place                                      |                     |
| 10 | Football     | Boys               | Runner Up                                                  |                     |
| 11 | Chess        | Boys               | III Place                                                  | -                   |
| 12 | Volleyball   | Boys               | Participated                                               | t                   |
| 13 | Volleyball   | Gils               | Quarter fina                                               | 10.                 |
| 14 | Shooting     | Gils               | 1(Indi) Pistol & 3                                         |                     |
| 15 | Swimming     | Boys               | Indiv-II,III,IV                                            |                     |
| 16 | Cricket      | Girls              | Participate                                                | 0.6                 |
| .7 | Cricket      | Boys               | Winner                                                     |                     |