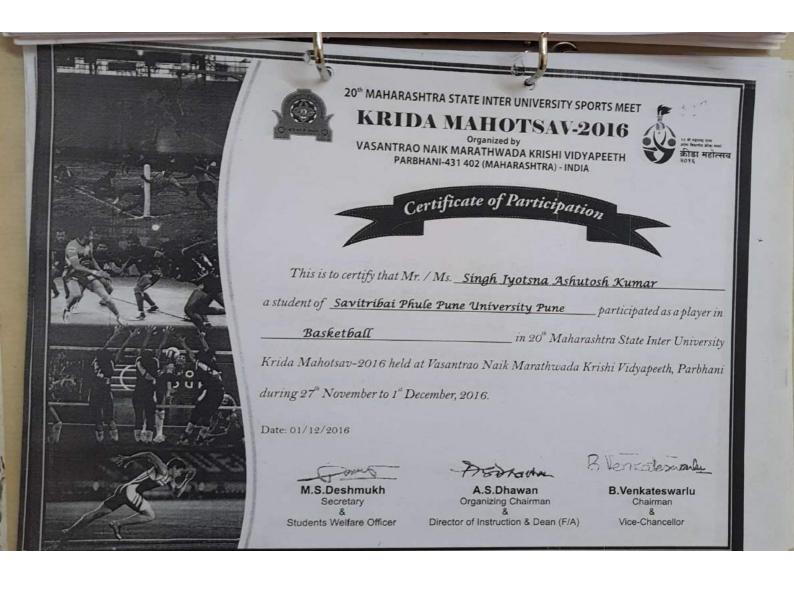

# 7. SAVITRIBAI PHULE PUNE UNIVERSITY (UNIVERSITY LEVEL GAMES):

Six students (Varun Bajaj, Ravi Shankar Joshi, Jitender Singh, Abhinav Munshi, Aman and Pankaj) in Squash were selected to represent Pune University in **All India Inter University Squash Championship** held in **Haridwar** in Nov'15 and secured **5**<sup>th</sup> Position.