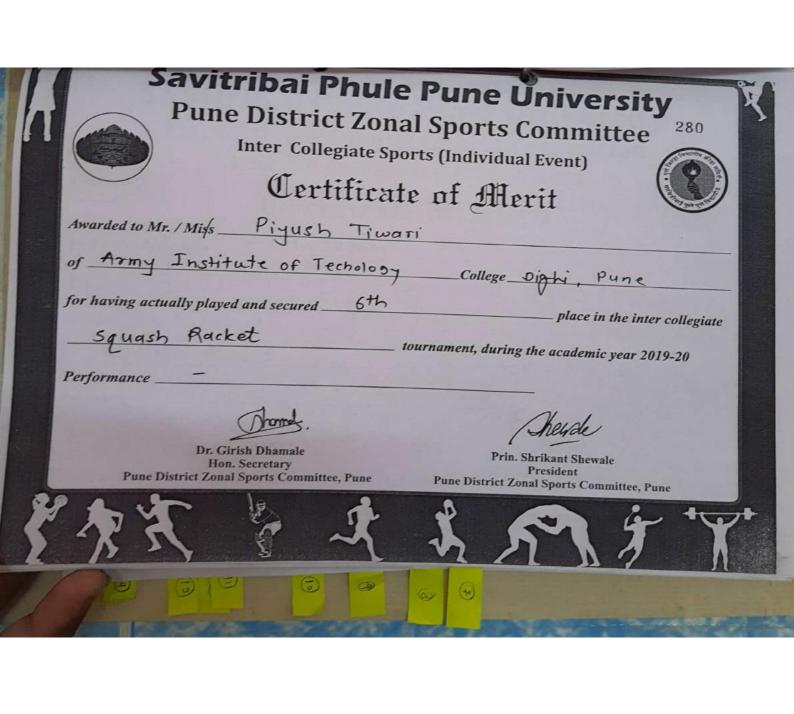

Out of them Six Students were selected to represent Pune University in Squash.

# 7. SAVITRIBAI PHULE PUNE UNIVERSITY (UNIVERSITY LEVEL GAMES):

Six students (Varun Bajaj, Ravi Shankar Joshi, Jitender Singh, Abhinav Munshi, Aman and Pankaj) in Squash were selected to represent Pune University in **All India Inter University Squash Championship** held in **Haridwar** in Nov'15 and secured **5**<sup>th</sup> Position.