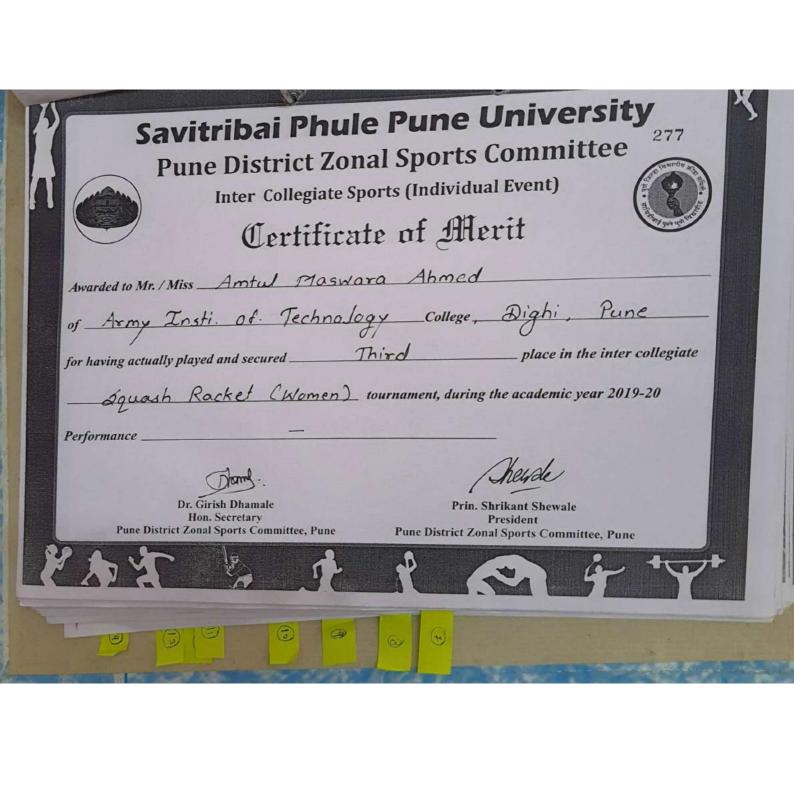

## 5. SAVITRIBAI PHULE PUNE UNIVERSITY (DISTRICT LEVEL GAMES):

| Sr. No | Sport             | Position                                                                                                                    |
|--------|-------------------|-----------------------------------------------------------------------------------------------------------------------------|
| 1      | Table Tennis      | Participated                                                                                                                |
| 2      | Basketball Boys   | Semi Finals                                                                                                                 |
| 3      | Basketball Girls  | Semi Finals                                                                                                                 |
| 4      | Lawn Tennis Girls | 2 <sup>nd (</sup> Individual Rankings)                                                                                      |
| 5      | Lawn Tennis Boys  | 2 <sup>nd</sup> ,4 <sup>th</sup> & 6 <sup>th</sup> (Individual Rankings                                                     |
| 6      | Squash            | 1 <sup>st</sup> ,2 <sup>nd</sup> ,3 <sup>rd</sup> ,4 <sup>th</sup> ,5 <sup>th</sup> & 6 <sup>th</sup> (Individual Rankings) |
| 7      | Badminton (Boys)  | Winners (District level)                                                                                                    |
| 8      | Badminton (Girls) | Winners (District level)                                                                                                    |