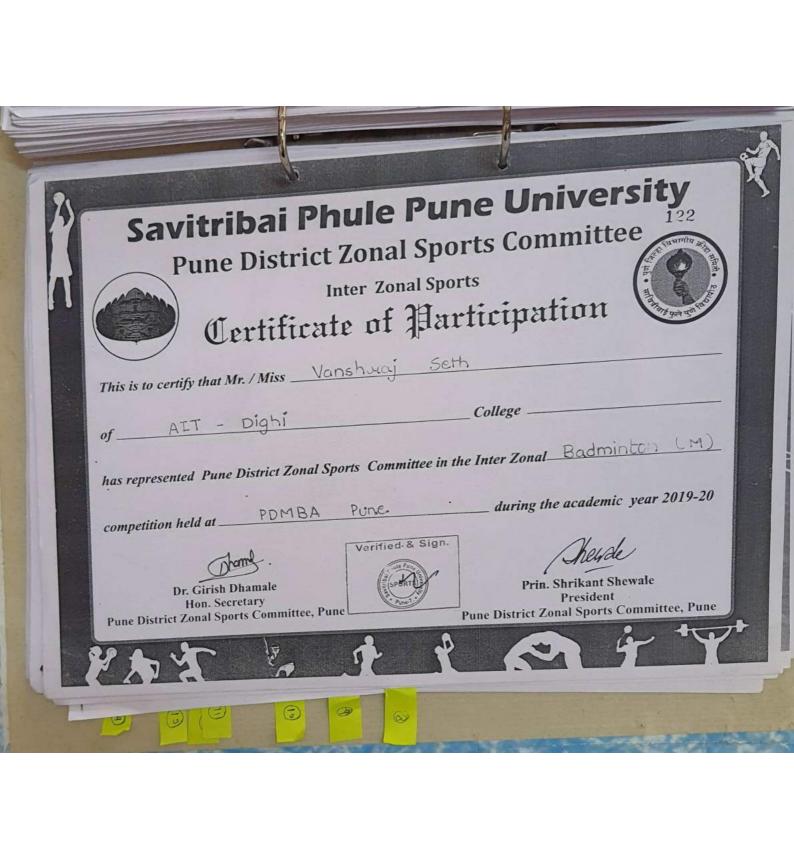

# 6. SAVITRIBAI PHULE PUNE UNIVERSITY (ZONAL LEVEL GAMES):

Three students in Lawn Tennis (Nikhil, Varun Bajaj & Yuvraj Singh) , Six students in Squash (Varun Bajaj, Ravi Shankar Joshi, Jitender Singh, Abhinav Munshi, Aman and Pankaj), one in Basketball girls(Varnita Sharma) one Basketball Boys (Yogesh Singh Malik), one in both badminton girls and boys (Aavriti Bhatt and Shubham Awasthi) were selected to represent Pune District Zone in Savitribai Phule Pune University, Pune Zonal Level Championship.