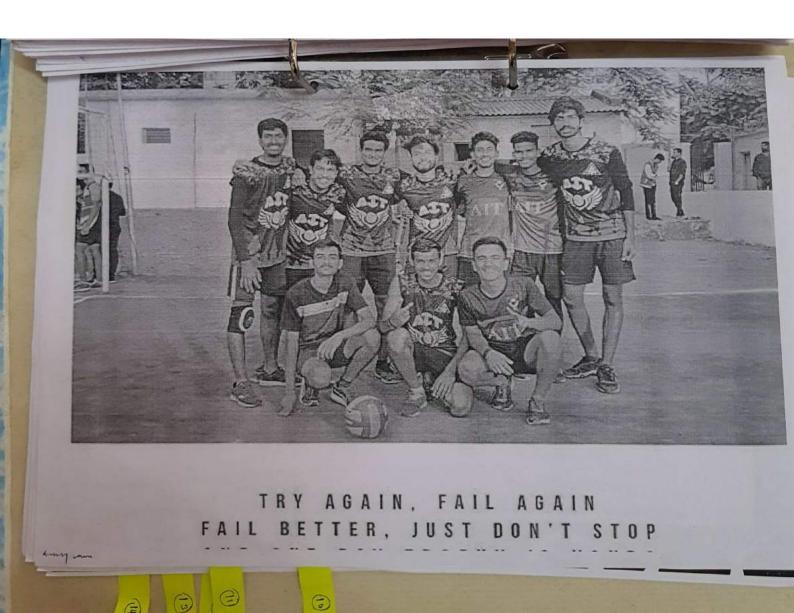

| 400 meter Men's               | 2nd           |               |  |
|                           |                         | Jevlin Throw Men's            | 2nd           |               |  |
|                           |                         | 4*100 meter Men's             | 1st           | 4 12 12 12 12 |  |
|                           |                         | 4*400 meter Men's             | 1st           |               |  |

#### 8) Organization

#### A) SAVITRIBAI PHULE PUNE UNIVERSITY (DISTRICT LEVEL GAMES):

| Sr No | Event Name            | Date        |  |
|-------|-----------------------|-------------|--|
| 2     | Squash (Boys & Girls) | 18 Aug 2019 |  |

Mr. Vishal Pardeshi Physical Director Mr's Sita yadav SPORTS CLUB I/C





(3)





















#### 5. SAVITRIBAI PHULE PUNE UNIVERSITY (UNIVERSITY LEVEL GAMES):

Three boys were selected to represent Pune University in All India Inter University Squash Men Championship held in Manipal university, jaypur in 16<sup>th</sup> to 18<sup>th</sup> Feb2020 and secured 3<sup>th</sup> Position.

Three Girls were selected to represent Pune University in All India Inter University Squash women Championship held in Manipal university, jaypur in 16<sup>th</sup> to 18<sup>th</sup> Feb2020 and secured 3<sup>th</sup> Position

|       |                        |                     |                      | iter University Leve      |                       |
|-------|------------------------|---------------------|----------------------|---------------------------|-----------------------|
| Sr.No |