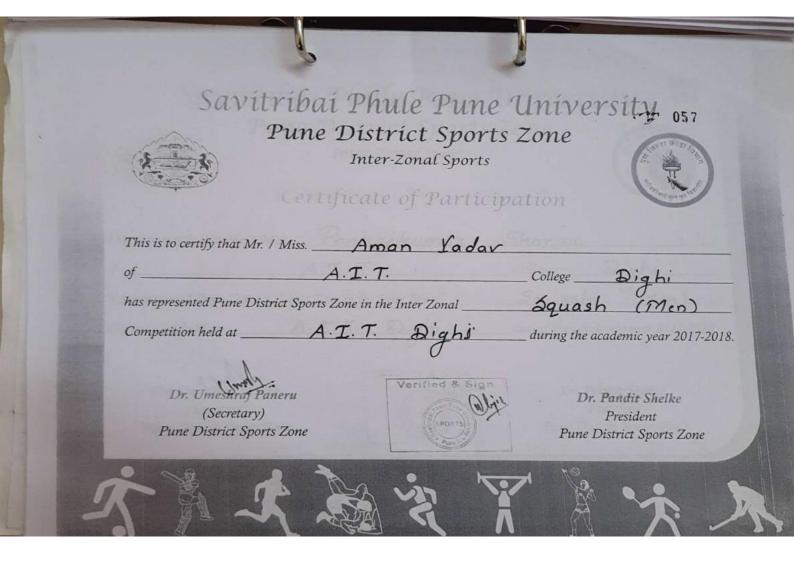

# 6. SAVITRIBAI PHULE PUNE UNIVERSITY (ZONAL LEVEL GAMES):

Three students in Lawn Tennis (Nikhil, Varun Bajaj & Yuvraj Singh) , Six students in Squash (Varun Bajaj, Ravi Shankar Joshi, Jitender Singh, Abhinav Munshi, Aman and Pankaj), one in Basketball girls(Varnita Sharma) one Basketball Boys (Yogesh Singh Malik), one in both badminton girls and boys (Aavriti Bhatt and Shubham Awasthi) were selected to represent Pune District Zone in Savitribai Phule Pune University, Pune Zonal Level Championship.

Out of them Six Students were selected to represent Pune University in Squash.