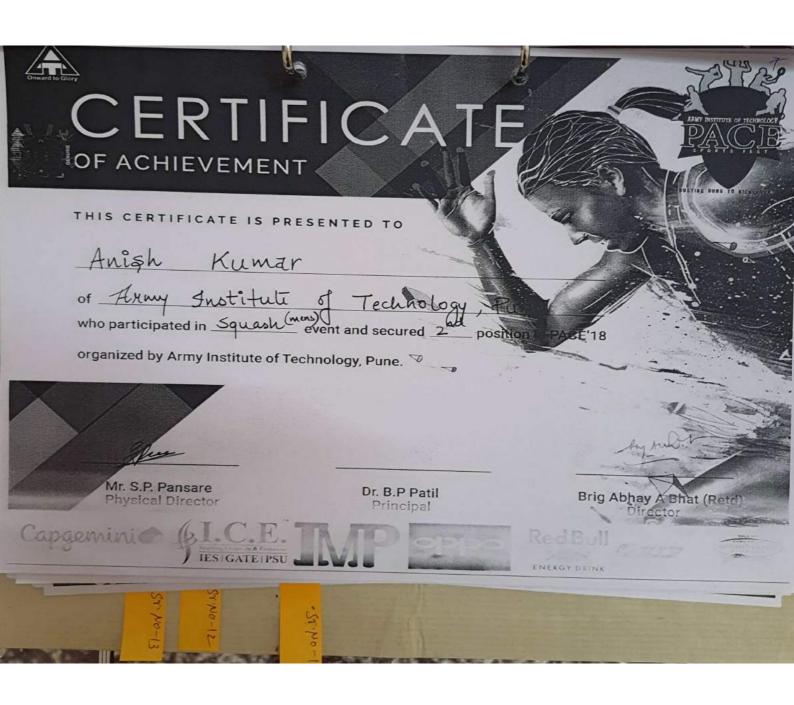

## 5. SAVITRIBAI PHULE PUNE UNIVERSITY (DISTRICT LEVEL GAMES):

| Sr. No | Sport             | Position                                                                                                                    |
|--------|-------------------|-----------------------------------------------------------------------------------------------------------------------------|
| 1      | Table Tennis      | Participated                                                                                                                |
| 2      | Basketball Boys   | Semi Finals                                                                                                                 |
| 3      | Basketball Girls  | Semi Finals                                                                                                                 |
| 4      | Lawn Tennis Girls | 2 <sup>nd (</sup> Individual Rankings)                                                                                      |
| 5      | Lawn Tennis Boys  | 2 <sup>nd</sup> ,4 <sup>th</sup> & 6 <sup>th</sup> (Individual Rankings                                                     |
| 6      | Squash            | 1 <sup>st</sup> ,2 <sup>nd</sup> ,3 <sup>rd</sup> ,4 <sup>th</sup> ,5 <sup>th</sup> & 6 <sup>th</sup> (Individual Rankings) |
| 7      | Badminton (Boys)  | Winners (District level)                                                                                                    |
| 8      | Badminton (Girls) | Winners (District level)                                                                                                    |