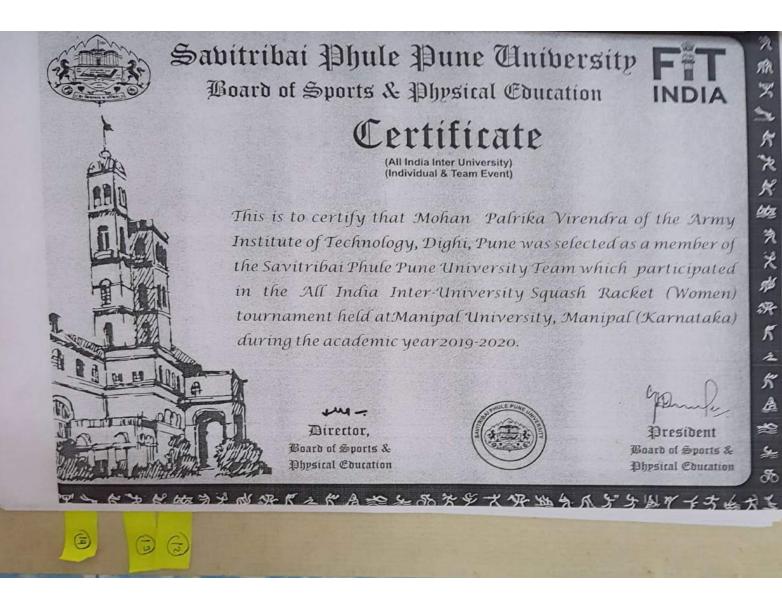

|                |
| 14       |                                         |                  |                |
| 15       |                                         |                  | Vilvard        |
| 16       |                                         |                  | M              |
| 17       |                                         | 1 Sylar F        | क्षाविधालबीन   |
| 18       |                                         | पुणे             | जिल्हा विभागी  |
| 19       |                                         | रशा              | नेक क्रीडा समि |
| 20       |                                         | 1 Red            |                |

Name of the Selector

1. Pr kishor pathare Signature:

2. Dr. Pandurang Lehote Signature: ...
3. Prof Vishal Pardeshi Signature: N







Welcom to valed ters too too Lamper 12 (3) 14



#### CERTIFICATE OF MERIT

AC Nº 016351

This is to certify that Satisfunder Choudhary.

Mother's Name Andina Choudhary. Father's Name Satisfavir Singh.

was a member of the Sauitsi bai Phule Pune University Squash (M). Team

which secured Third Position in the All India Inter-University Squash Racket (M)

Tournament held at Memipal University Jaipurrom 16.02.20... to 18.02.20...

Organising Secretary

Date ...19./F.ab/A.o

Secretary General



### CERTIFICATE OF MERIT

AC Nº 016349

This is to certify that Anish Kumar Mother's Name Ashmin Jewi Father's Name Balishwar Mahto .... was a member of the Savitaribai Phule Pune University Squash (M) Team which secured Third Position in the All India Inter-University. Squally Rocket (M) Tourna