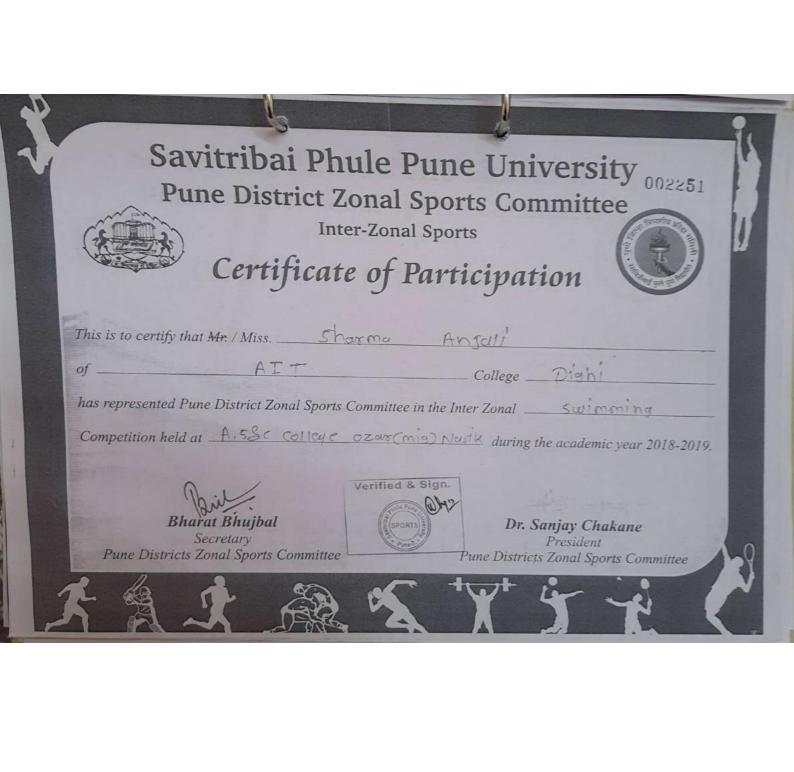

|              |

रारका व

माग











#### 7.Invitation Inter Collegiate events are summarized as under:

| Event<br>Name         | SUMMIT<br>'18<br>MIT      | ZEST'19<br>COEP          | NIKM<br>AR          | PACE<br>AIT<br>2019  | AIIS<br>MS<br>2019   | MIT –<br>ADT<br>Loni<br>2019 | AFM<br>C<br>2019     | PENTACLE<br>Cummins<br>2019 | PICT 2019            | Bits<br>Goa<br>2019 |
|-----------------------|---------------------------|--------------------------|---------------------|----------------------|----------------------|------------------------------|----------------------|-----------------------------|----------------------|---------------------|
| Month                 | 4-8<br>Septembe<br>r 2018 | 24-27<br>January<br>2019 | 8-10<br>Feb<br>2019 | 15-19<br>Feb<br>2019 | 12-15<br>Feb<br>2019 | 21-25<br>Jan<br>2