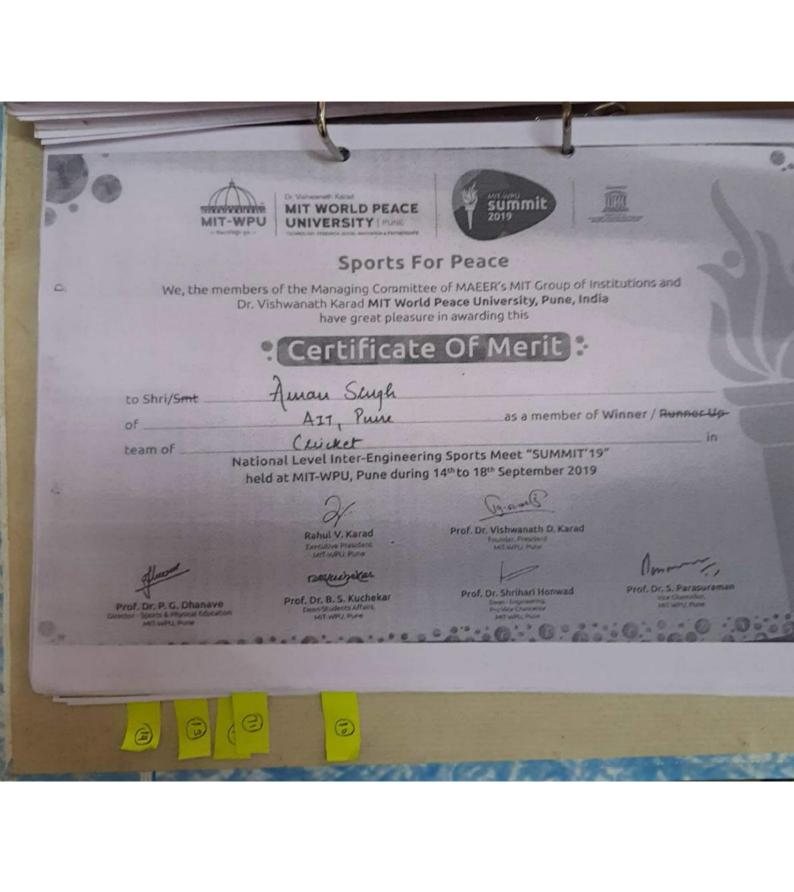

|                         | 400 meter Men's               | 2nd           |               |  |
|                           |                         | Jevlin Throw Men's            | 2nd           |               |  |
|                           |                         | 4*100 meter Men's             | 1st           | 4 12 12 12 12 |  |
|                           |                         | 4*400 meter Men's             | 1st           |               |  |

#### 8) Organization

#### A) SAVITRIBAI PHULE PUNE UNIVERSITY (DISTRICT LEVEL GAMES):

| Sr No | Event Name            | Date        |  |
|-------|-----------------------|-------------|--|
| 2     | Squash (Boys & Girls) | 18 Aug 2019 |  |

Mr. Vishal Pardeshi Physical Director Mr's Sita yadav SPORTS CLUB I/C





(3)





















#### 5. SAVITRIBAI PHULE PUNE UNIVERSITY (UNIVERSITY LEVEL GAMES):

Three boys were selected to represent Pune University in All India Inter University Squash Men Championship held in Manipal university, jaypur in 16<sup>th</sup> to 18<sup>th</sup> Feb2020 and secured 3<sup>th</sup> Position.

Three Girls were selected to represent Pune University in All India Inter University Squash women Championship held in Manipal university, jaypur in 16<sup>th</sup> to 18<sup>th</sup> Feb2020 and secured 3<sup>th</sup> Position

|       |                        |                     |                      | iter University Leve      |                       |
|-------|------------------------|---------------------|----------------------|---------------------------|-------------------