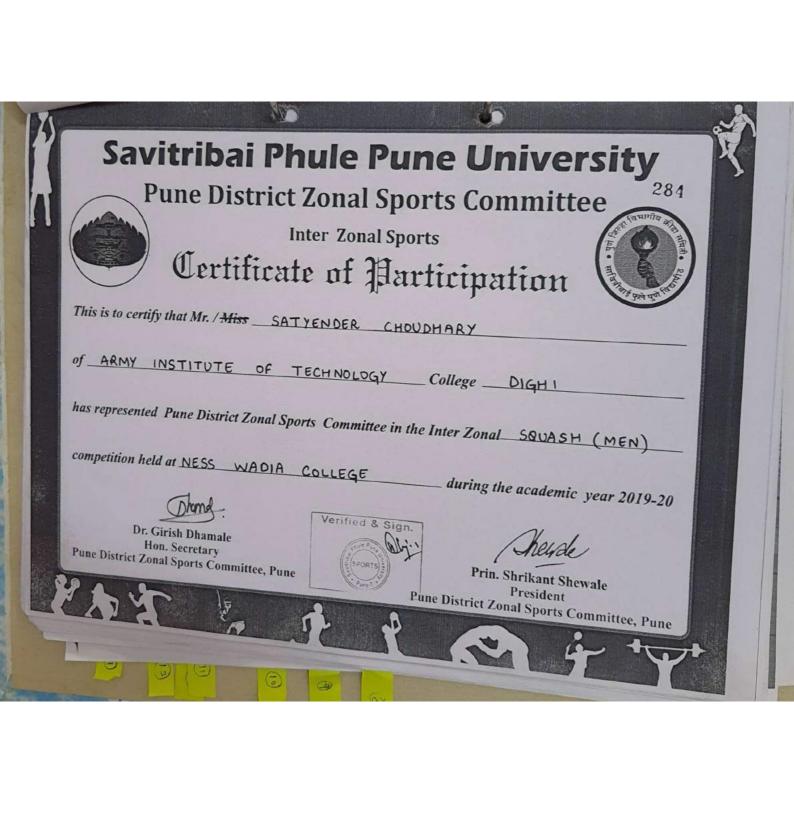

# 6. SAVITRIBAI PHULE PUNE UNIVERSITY (ZONAL LEVEL GAMES):

Three students in Lawn Tennis (Nikhil, Varun Bajaj & Yuvraj Singh) , Six students in Squash (Varun Bajaj, Ravi Shankar Joshi, Jitender Singh, Abhinav Munshi, Aman and Pankaj), one in Basketball girls(Varnita Sharma) one Basketball Boys (Yogesh Singh Malik), one in both badminton girls and boys (Aavriti Bhatt and Shubham Awasthi) were selected to represent Pune District Zone in Savitribai Phule Pune University, Pune Zonal Level Championship.

Out of them Six Students were selected to represent Pune University in Squash.