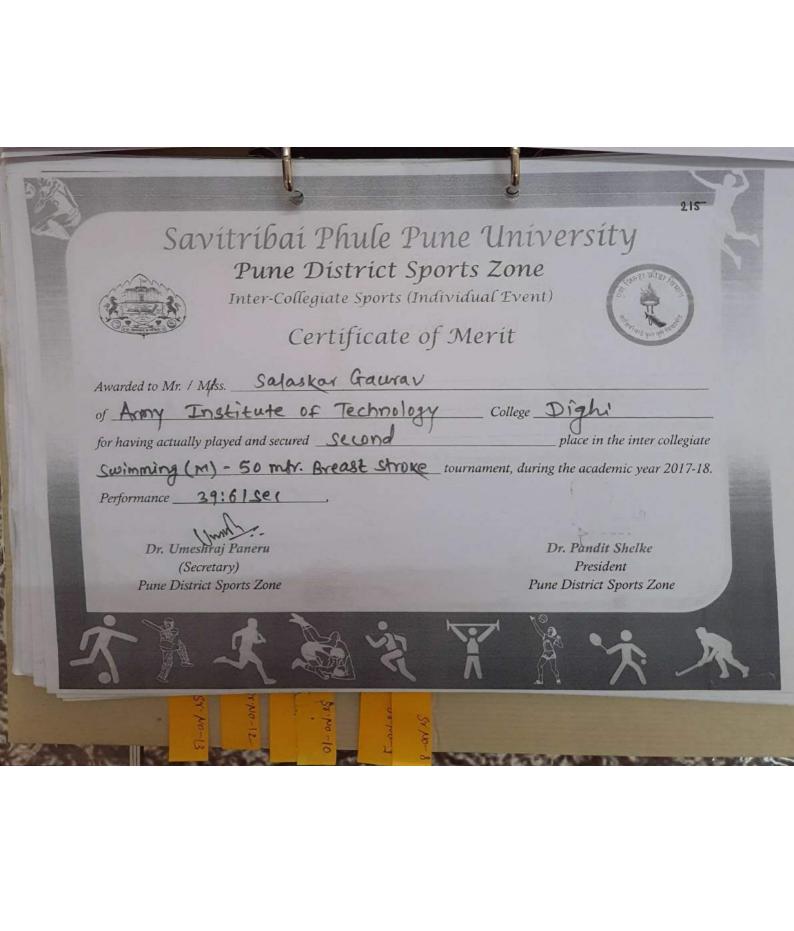

| 26 | Anant Daniya |                    | OE, karvenagar pune                                        | 3 <sup>ra</sup>     |
|----|--------------|--------------------|------------------------------------------------------------|---------------------|
|    | Inter (      | College Level Tear | n                                                          |                     |
|    | Team Name    | Boys<br>/ Girls    | Result                                                     |                     |
| 1  | Badmintion   | Boys               | III place                                                  |                     |
| 2  | Badmintion   | Girls              | Winner Up                                                  |                     |
| 3  | Table Tennis | Boys               | Participated (Indi                                         | v-5 <sup>th</sup> ) |
| 4  | Table Tennis | Girls              | Runner Up                                                  |                     |
| 5  | Squash       | Boys               | Winner UP                                                  |                     |
| 6  | Basketball   | Boys               | Winner Up                                                  |                     |
| 7  | Basketball   | Girls              | Winner UP                                                  |                     |
| 8  | LawnTennis   | Boys (Indiv)       | Winner Up.<br>Indiv 1 <sup>nd</sup> ,4 <sup>th</sup> Place |                     |
| 9  | LawnTennis   | Girls (Indiv)      | 3 <sup>nd</sup> place                                      |                     |
| 10 | Football     | Boys               | Runner Up                                                  |                     |
| 11 | Chess        | Boys               | III Place                                                  | -                   |
| 12 | Volleyball   | Boys               | Participated                                               | t                   |
| 13 | Volleyball   | Gils               | Quarter fina                                               | 10.                 |
| 14 | Shooting     | Gils               | 1(Indi) Pistol & 3                                         |                     |
| 15 | Swimming     | Boys               | Indiv-II,III,IV                                            |                     |
| 16 | Cricket      | Girls              | Participate                                                | 0.6                 |
| .7 | Cricket      | Boys               | Winner                                                     |                     |