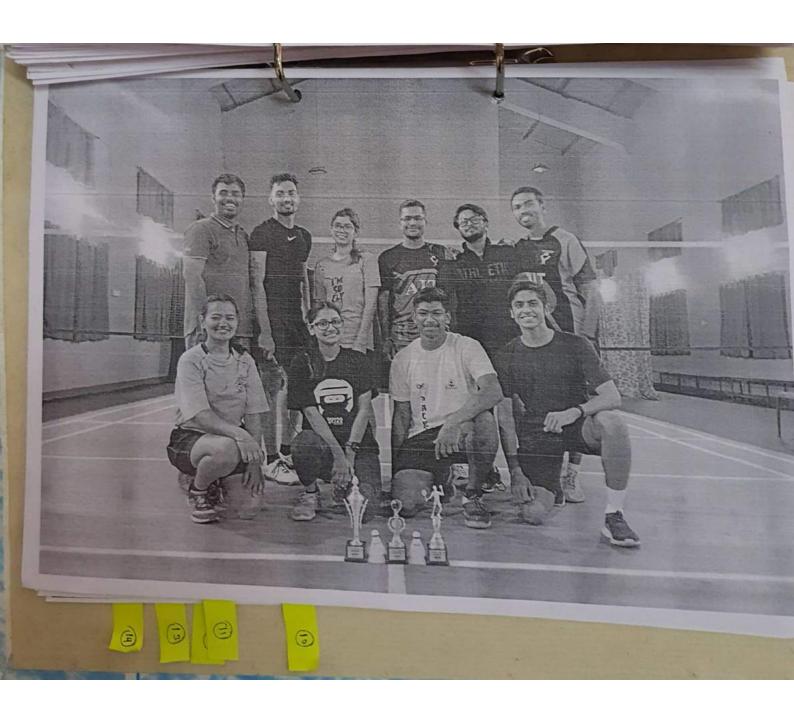

| 400 meter Men's               | 2nd           |               |  |
|                           |                         | Jevlin Throw Men's            | 2nd           |               |  |
|                           |                         | 4*100 meter Men's             | 1st           | 4 12 12 12 12 |  |
|                           |                         | 4*400 meter Men's             | 1st           |               |  |

#### 8) Organization

#### A) SAVITRIBAI PHULE PUNE UNIVERSITY (DISTRICT LEVEL GAMES):

| Sr No | Event Name            | Date        |  |
|-------|-----------------------|-------------|--|
| 2     | Squash (Boys & Girls) | 18 Aug 2019 |  |

Mr. Vishal Pardeshi Physical Director Mr's Sita yadav SPORTS CLUB I/C





(3)





















#### 5. SAVITRIBAI PHULE PUNE UNIVERSITY (UNIVERSITY LEVEL GAMES):

Three boys were selected to represent Pune University in All India Inter University Squash Men Championship held in Manipal university, jaypur in 16<sup>th</sup> to 18<sup>th</sup> Feb2020 and secured 3<sup>th</sup> Position.

Three Girls were selected to represent Pune University in All India Inter University Squash women Championship held in Manipal university, jaypur in 16<sup>th</sup> to 18<sup>th</sup> Feb2020 and secured 3<sup>th</sup> Position

|       |                        |                     |                      | iter University Leve      |                       |
|-------|------------------------|---------------------|----------------------|---------------------------|-----------------------|
| Sr.No