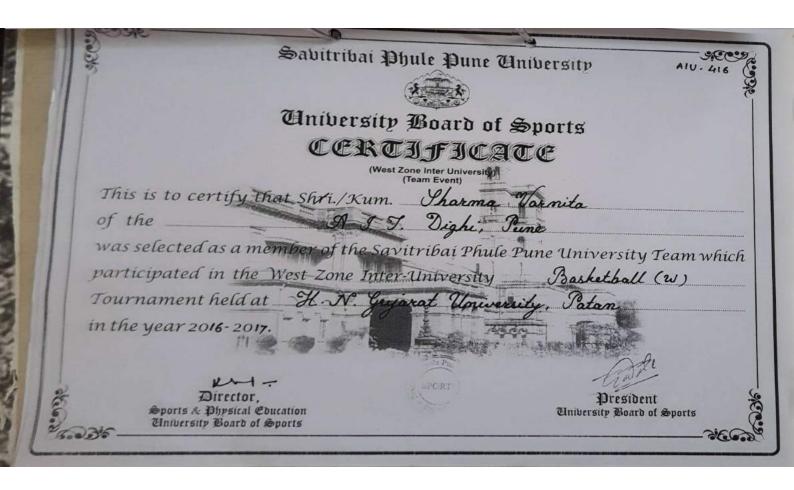

# 6. SAVITRIBAI PHULE PUNE UNIVERSITY (ZONAL LEVEL GAMES):

Three students in Lawn Tennis (Nikhil, Varun Bajaj & Yuvraj Singh) , Six students in Squash (Varun Bajaj, Ravi Shankar Joshi, Jitender Singh, Abhinav Munshi, Aman and Pankaj), one in Basketball girls(Varnita Sharma) one Basketball Boys (Yogesh Singh Malik), one in both badminton girls and boys (Aavriti Bhatt and Shubham Awasthi) were selected to represent Pune District Zone in Savitribai Phule Pune University, Pune Zonal Level Championship.