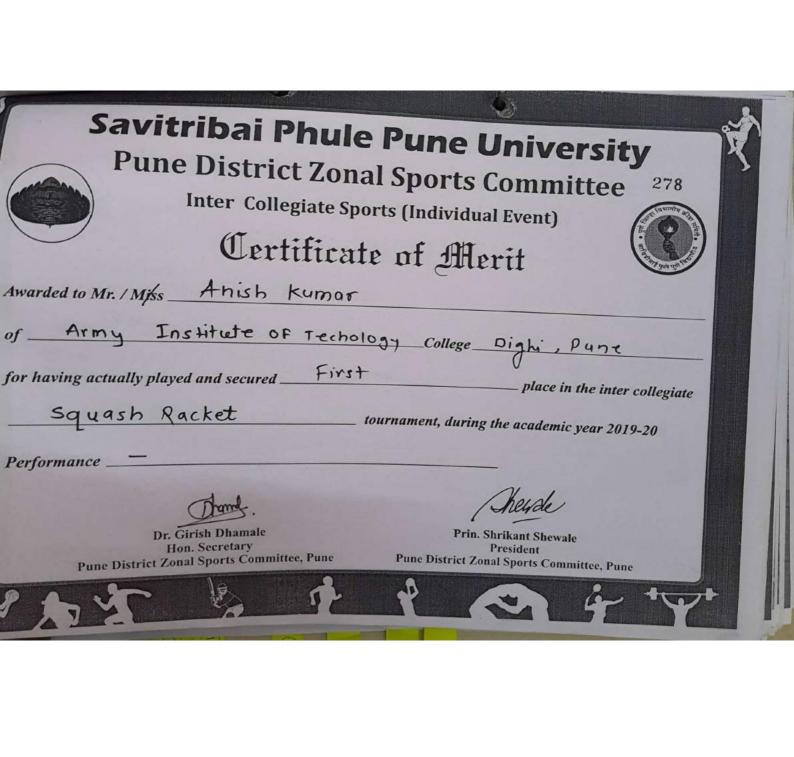

Out of them Six Students were selected to represent Pune University in Squash.

# 7. SAVITRIBAI PHULE PUNE UNIVERSITY (UNIVERSITY LEVEL GAMES):

Six students (Varun Bajaj, Ravi Shankar Joshi, Jitender Singh, Abhinav Munshi, Aman and Pankaj) in Squash were selected to represent Pune University in **All India Inter University Squash Championship** held in **Haridwar** in Nov'15 and secured **5**<sup>th</sup> Position.