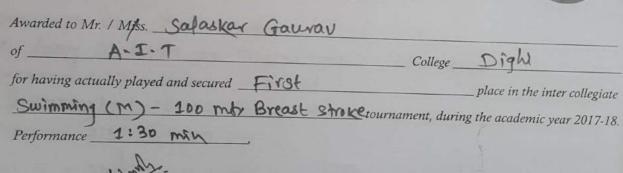

| 26 | Anant Daniya |                    | OE, karvenagar pune                                        | 3 <sup>ra</sup>     |
|----|--------------|--------------------|------------------------------------------------------------|---------------------|
|    | Inter (      | College Level Tear | n                                                          |                     |
|    | Team Name    | Boys<br>/ Girls    | Result                                                     |                     |
| 1  | Badmintion   | Boys               | III place                                                  |                     |
| 2  | Badmintion   | Girls              | Winner Up                                                  |                     |
| 3  | Table Tennis | Boys               | Participated (Indi                                         | v-5 <sup>th</sup> ) |
| 4  | Table Tennis | Girls              | Runner Up                                                  |                     |
| 5  | Squash       | Boys               | Winner UP                                                  |                     |
| 6  | Basketball   | Boys               | Winner Up                                                  |                     |
| 7  | Basketball   | Girls              | Winner UP                                                  |                     |
| 8  | LawnTennis   | Boys (Indiv)       | Winner Up.<br>Indiv 1 <sup>nd</sup> ,4 <sup>th</sup> Place |                     |
| 9  | LawnTennis   | Girls (Indiv)      | 3 <sup>nd</sup> place                                      |                     |
| 10 | Football     | Boys               | Runner Up                                                  |                     |
| 11 | Chess        | Boys               | III Place                                                  | -                   |
| 12 | Volleyball   | Boys               | Participated                                               | t                   |
| 13 | Volleyball   | Gils               | Quarter fina                                               | 10.                 |
| 14 | Shooting     | Gils               | 1(Indi) Pistol & 3                                         |                     |
| 15 | Swimming     | Boys               | Indiv-II,III,IV                                            |                     |
| 16 | Cricket      | Girls              | Participate                                                | 0.6                 |
| .7 | Cricket      | Boys               | Winner                                                     |                     |