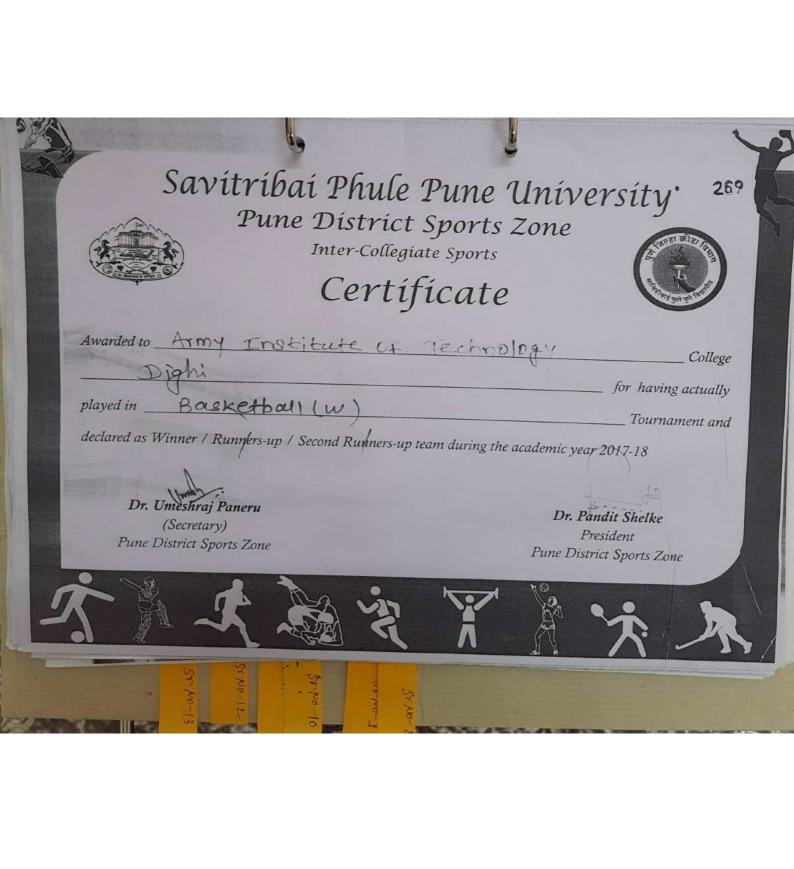

## 5. SAVITRIBAI PHULE PUNE UNIVERSITY (DISTRICT LEVEL GAMES):

| Sr. No | Sport             | Position                                                                                                                    |
|--------|-------------------|-----------------------------------------------------------------------------------------------------------------------------|
| 1      | Table Tennis      | Participated                                                                                                                |
| 2      | Basketball Boys   | Semi Finals                                                                                                                 |
| 3      | Basketball Girls  | Semi Finals                                                                                                                 |
| 4      | Lawn Tennis Girls | 2 <sup>nd (</sup> Individual Rankings)                                                                                      |
| 5      | Lawn Tennis Boys  | 2 <sup>nd</sup> ,4 <sup>th</sup> & 6 <sup>th</sup> (Individual Rankings                                                     |
| 6      | Squash            | 1 <sup>st</sup> ,2 <sup>nd</sup> ,3 <sup>rd</sup> ,4 <sup>th</sup> ,5 <sup>th</sup> & 6 <sup>th</sup> (Individual Rankings) |
| 7      | Badminton (Boys)  | Winners (District level)                                                                                                    |
| 8      | Badminton (Girls) | Winners (District level)                                                                                                    |