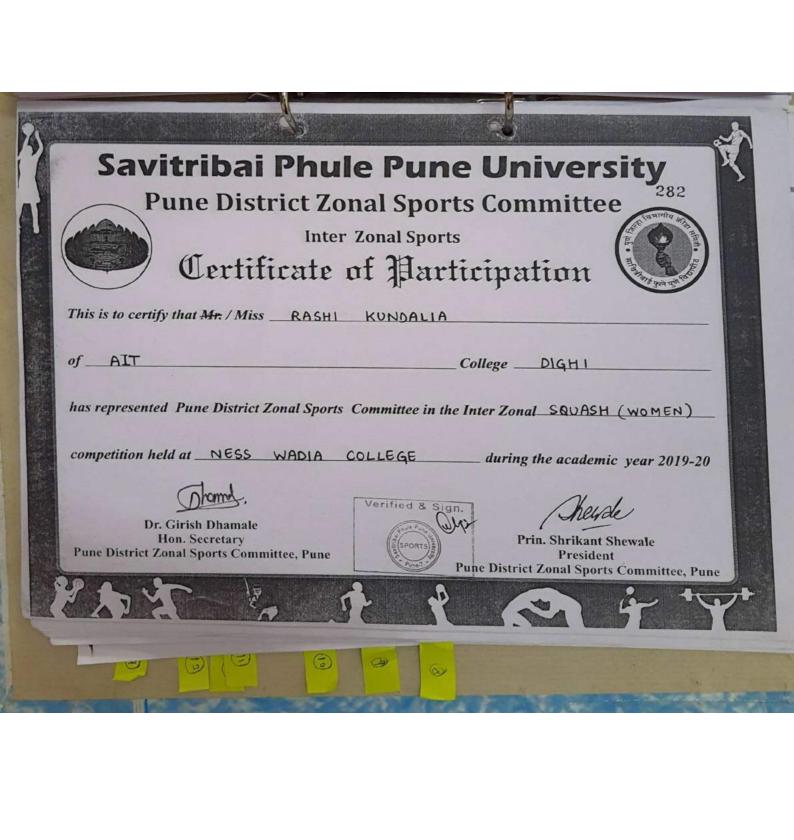

Dr. Girish Dhamale Hon. Secretary Pune District Zonal Sports Committee, Pune  Pune District Zonal Sports Committee, Pune  Pune District Zonal Sports Committee, Pune |  |  |  |  |  |  |  |  |  |  |
| 学为生产的学生                                                                                                                                                              |  |  |  |  |  |  |  |  |  |  |
|                                                                                                                                                                      |  |  |  |  |  |  |  |  |  |  |
|                                                                                                                                                                      |  |  |  |  |  |  |  |  |  |  |



































### 7.Invitation Inter Collegiate events are summarized as under:

| Sr. No                    | Tournament /Competition | Event                         | Position      | Comments      |  |
|---------------------------|-------------------------|-------------------------------|---------------|---------------|--|
| 1                         | MIT SUMMIT              | Cricket Boys                  | winner        |               |  |
| 2                         | RAISONI Sports Fest     | Cricket Boys                  | winner        |               |  |
| 3                         | AISSM Sports Fest       | Cricket Boys                  | 2nd           |               |  |
| 4                         | PACE 2019-20            | ACE 2019-20 Cricket Boys 2nd  |