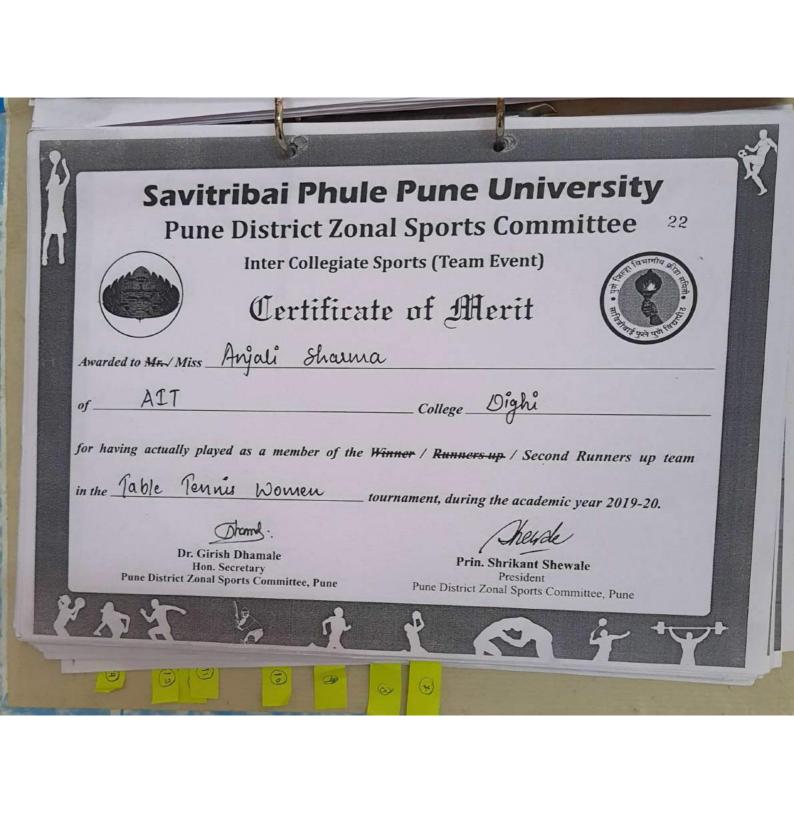

## 5. SAVITRIBAI PHULE PUNE UNIVERSITY (DISTRICT LEVEL GAMES):

| Sr. No | Sport             | Position                                                                                                                    |
|--------|-------------------|-----------------------------------------------------------------------------------------------------------------------------|
| 1      | Table Tennis      | Participated                                                                                                                |
| 2      | Basketball Boys   | Semi Finals                                                                                                                 |
| 3      | Basketball Girls  | Semi Finals                                                                                                                 |
| 4      | Lawn Tennis Girls | 2 <sup>nd (</sup> Individual Rankings)                                                                                      |
| 5      | Lawn Tennis Boys  | 2 <sup>nd</sup> ,4 <sup>th</sup> & 6 <sup>th</sup> (Individual Rankings                                                     |
| 6      | Squash            | 1 <sup>st</sup> ,2 <sup>nd</sup> ,3 <sup>rd</sup> ,4 <sup>th</sup> ,5 <sup>th</sup> & 6 <sup>th</sup> (Individual Rankings) |
| 7      | Badminton (Boys)  | Winners (District level)                                                                                                    |
| 8      | Badminton (Girls) | Winners (District level)                                                                                                    |