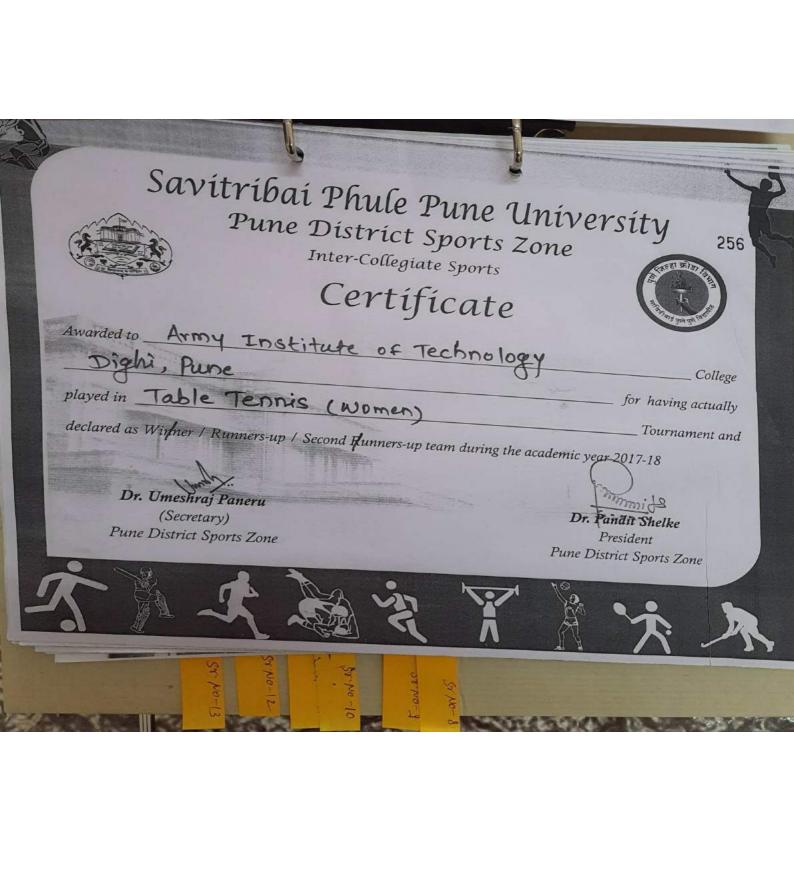

## 5. SAVITRIBAI PHULE PUNE UNIVERSITY (DISTRICT LEVEL GAMES):

| Sr. No | Sport             | Position                                                                                                                    |
|--------|-------------------|-----------------------------------------------------------------------------------------------------------------------------|
| 1      | Table Tennis      | Participated                                                                                                                |
| 2      | Basketball Boys   | Semi Finals                                                                                                                 |
| 3      | Basketball Girls  | Semi Finals                                                                                                                 |
| 4      | Lawn Tennis Girls | 2 <sup>nd (</sup> Individual Rankings)                                                                                      |
| 5      | Lawn Tennis Boys  | 2 <sup>nd</sup> ,4 <sup>th</sup> & 6 <sup>th</sup> (Individual Rankings                                                     |
| 6      | Squash            | 1 <sup>st</sup> ,2 <sup>nd</sup> ,3 <sup>rd</sup> ,4 <sup>th</sup> ,5 <sup>th</sup> & 6 <sup>th</sup> (Individual Rankings) |
| 7      | Badminton (Boys)  | Winners (District level)                                                                                                    |
| 8      | Badminton (Girls) | Winners (District level)                                                                                                    |