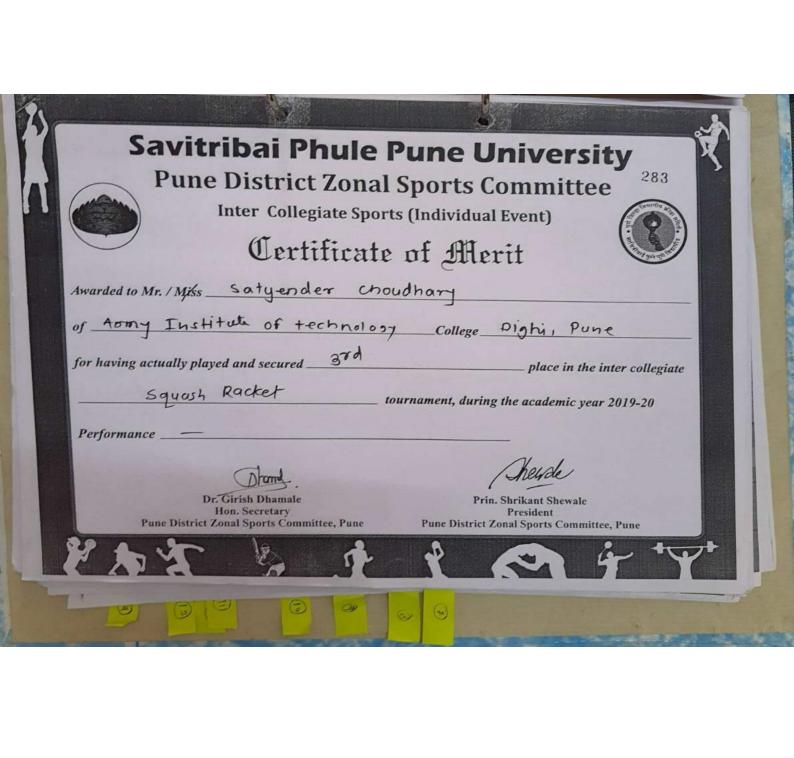

## 5. SAVITRIBAI PHULE PUNE UNIVERSITY (DISTRICT LEVEL GAMES):

| Sr. No | Sport             | Position                                                                                                                    |
|--------|-------------------|-----------------------------------------------------------------------------------------------------------------------------|
| 1      | Table Tennis      | Participated                                                                                                                |
| 2      | Basketball Boys   | Semi Finals                                                                                                                 |
| 3      | Basketball Girls  | Semi Finals                                                                                                                 |
| 4      | Lawn Tennis Girls | 2 <sup>nd (</sup> Individual Rankings)                                                                                      |
| 5      | Lawn Tennis Boys  | 2 <sup>nd</sup> ,4 <sup>th</sup> & 6 <sup>th</sup> (Individual Rankings                                                     |
| 6      | Squash            | 1 <sup>st</sup> ,2 <sup>nd</sup> ,3 <sup>rd</sup> ,4 <sup>th</sup> ,5 <sup>th</sup> & 6 <sup>th</sup> (Individual Rankings) |
| 7      | Badminton (Boys)  | Winners (District level)                                                                                                    |
| 8      | Badminton (Girls) | Winners (District level)                                                                                                    |

# 6. SAVITRIBAI PHULE PUNE UNIVERSITY (ZONAL LEVEL GAMES):

Three students in Lawn Tennis (Nikhil, Varun Bajaj & Yuvraj Singh) , Six students in Squash (Varun Bajaj, Ravi Shankar Joshi, Jitender Singh, Abhinav Munshi, Aman and Pankaj), one in Basketball girls(Varnita Sharma) one Basketball Boys (Yogesh Singh Malik), one in both badminton girls and boys (Aavriti Bhatt and Shubham Awasthi) were selected to represent Pune District Zone in Savitribai Phule Pune University, Pune Zonal Level Championship.

Out of them Six Students were selected to represent Pune University in Squash.