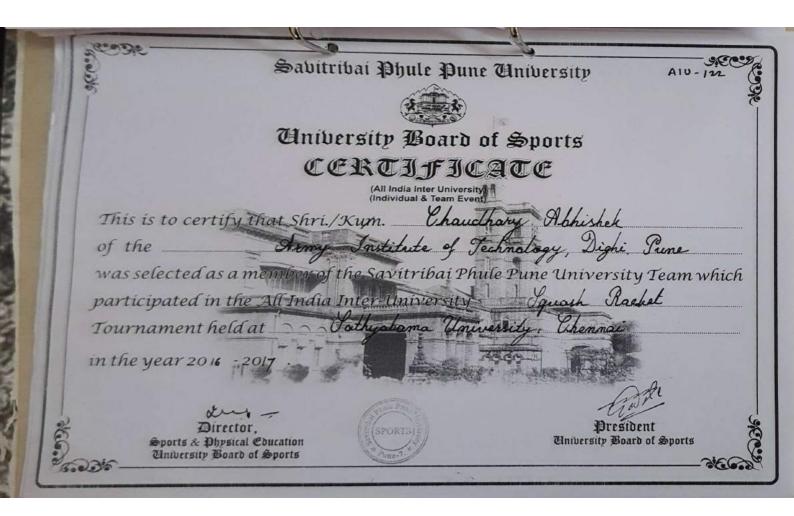

# 7. SAVITRIBAI PHULE PUNE UNIVERSITY (UNIVERSITY LEVEL GAMES):

Six students (Varun Bajaj, Ravi Shankar Joshi, Jitender Singh, Abhinav Munshi, Aman and Pankaj) in Squash were selected to represent Pune University in **All India Inter University Squash Championship** held in **Haridwar** in Nov'15 and secured **5**<sup>th</sup> Position.