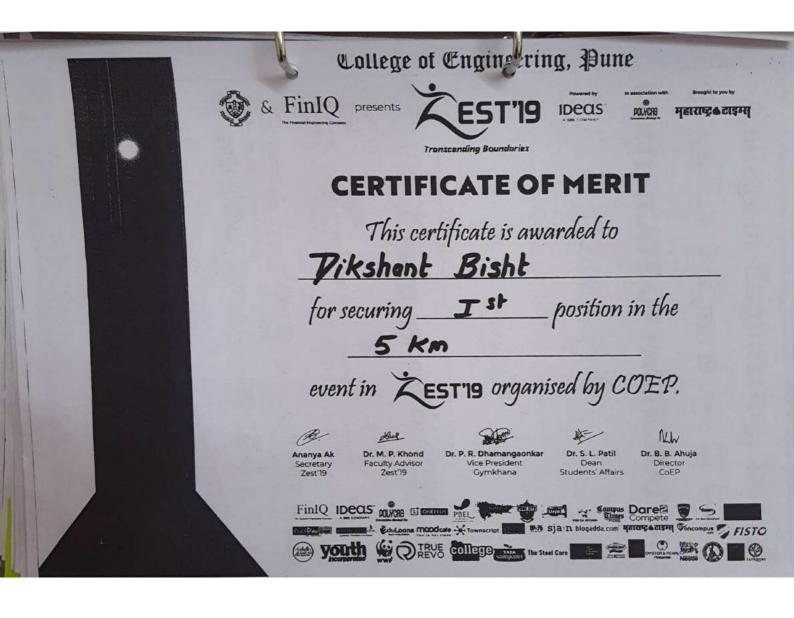

Institute of Technology

participated in Volleyfall Tousnament (Men)

1 st position. and secured

Herriber -

Maj Gen Madhuri Kanitkar, AVSM, VSM DEAN & DEPUTY COMMANDANT

dus

Lt Col SPS Shergill OFFICER IN CHARGE Med Cdt Bhavani Sankar Ku TOURNAMENT DIRECTO

IN ASSOCIATION WITH



MALL PARTNER



MUSIC PARTNER



FITNESS PARTNEI



CO - SPONSORED BY











# ARMED FORCES MEDICAL COLLEGE SILHOUETTES & AIIMBT 2019

20th - 23rd February AFMC



# Certificate Of Merit

This is to Certify that Mr/Ms\_ DIKSHANT BISHT and secured

5000m (MEN) participated in

3rd (18:14:132) position.

Maj Gen Madhuri Kanitkar, AVSM, VSM DEAN & DEPUTY COMMANDANT

Lt Col SPS Shergill OFFICER IN CHARGE

Med Cdt Bhavani Sankar K TOURNAMENT DIRECT

IN ASSOCIATION WITH











CO - SPONSORED BY















# College of Engineering, Pune









# CERTIFICATE OF PARTICIPATION

This is to certify that

Jatin Verma

has participated in

Vollyball

event in EST'19 organised by COEP.



Secretary



Dr. M. P. Khond Faculty Advisor Zest'19



Dr. P. R. Dhamangaonkar Vice President Gymkhana



Dean Students' Affairs



Dr. B. B. Ahuja Director COEP





































































# College of Engineering, Pune





# CERTIFICATE OF PARTICIPATION

This is to certify that

has participated in

event in EST'19 organised by COEP.





Dr. M. P. Khond Faculty Advisor Zest'19



Dr. P. R. Dhamangaonkar Vice President Cymkhana



Dr. S. L. Patil Dean Students' Affairs



Dr. B. B. Ahuja Director COEP

















































## 6. <u>SAVITRIB