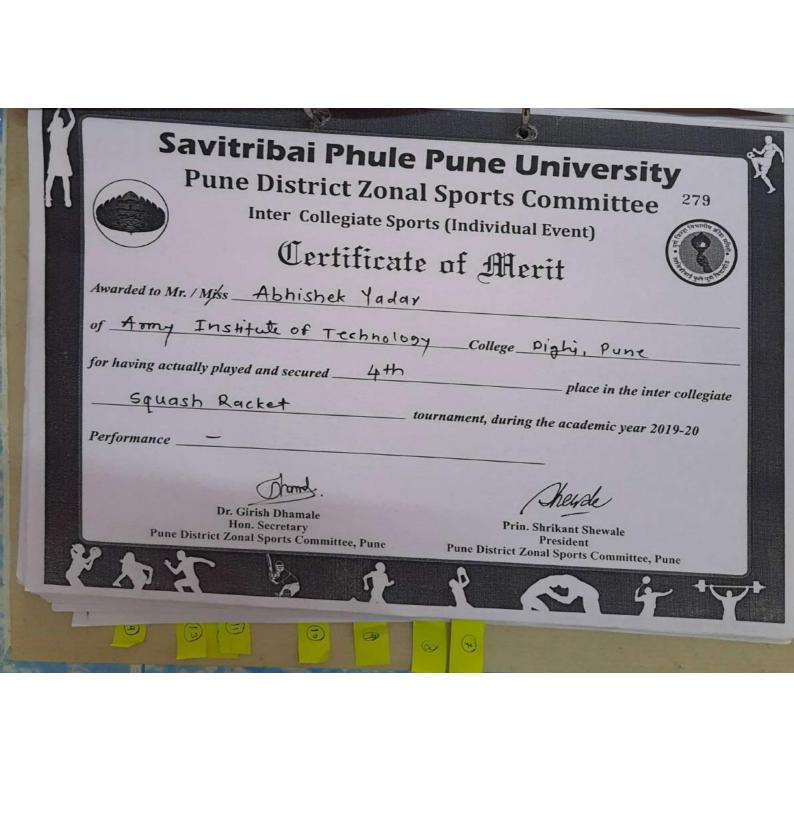

## 5. SAVITRIBAI PHULE PUNE UNIVERSITY (DISTRICT LEVEL GAMES):

| Sr. No | Sport             | Position                                                                                                                    |
|--------|-------------------|-----------------------------------------------------------------------------------------------------------------------------|
| 1      | Table Tennis      | Participated                                                                                                                |
| 2      | Basketball Boys   | Semi Finals                                                                                                                 |
| 3      | Basketball Girls  | Semi Finals                                                                                                                 |
| 4      | Lawn Tennis Girls | 2 <sup>nd (</sup> Individual Rankings)                                                                                      |
| 5      | Lawn Tennis Boys  | 2 <sup>nd</sup> ,4 <sup>th</sup> & 6 <sup>th</sup> (Individual Rankings                                                     |
| 6      | Squash            | 1 <sup>st</sup> ,2 <sup>nd</sup> ,3 <sup>rd</sup> ,4 <sup>th</sup> ,5 <sup>th</sup> & 6 <sup>th</sup> (Individual Rankings) |
| 7      | Badminton (Boys)  | Winners (District level)                                                                                                    |
| 8      | Badminton (Girls) | Winners (District level)                                                                                                    |

# 6. SAVITRIBAI PHULE PUNE UNIVERSITY (ZONAL LEVEL GAMES):

Three students in Lawn Tennis (Nikhil, Varun Bajaj & Yuvraj Singh) , Six students in Squash (Varun Bajaj, Ravi Shankar Joshi, Jitender Singh, Abhinav Munshi, Aman and Pankaj), one in Basketball girls(Varnita Sharma) one Basketball Boys (Yogesh Singh Malik), one in both badminton girls and boys (Aavriti Bhatt and Shubham Awasthi) were selected to represent Pune District Zone in Savitribai Phule Pune University, Pune Zonal Level Championship.

Out of them Six Students were selected to represent Pune University in Squash.