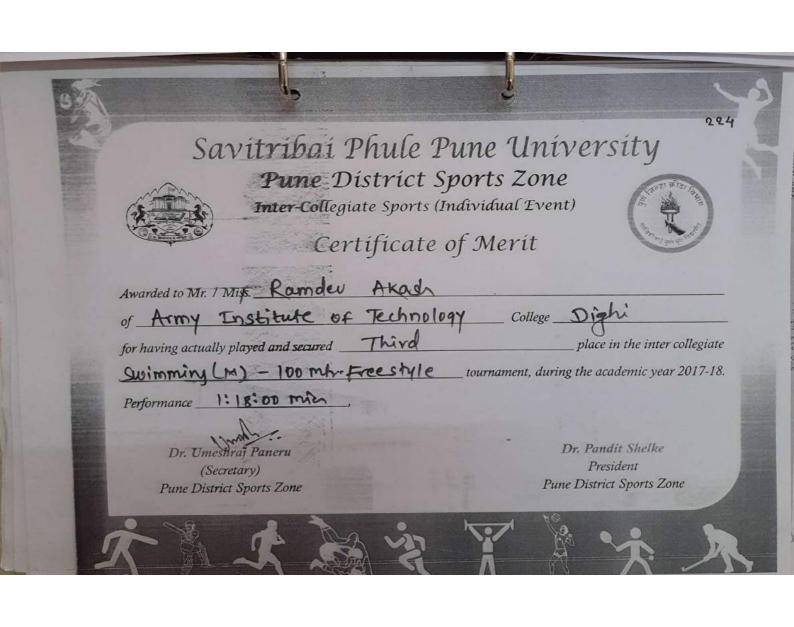

| 26 | Anant Daniya |                    | OE, karvenagar pune                                        | 3 <sup>ra</sup>     |
|----|--------------|--------------------|------------------------------------------------------------|---------------------|
|    | Inter (      | College Level Tear | n                                                          |                     |
|    | Team Name    | Boys<br>/ Girls    | Result                                                     |                     |
| 1  | Badmintion   | Boys               | III place                                                  |                     |
| 2  | Badmintion   | Girls              | Winner Up                                                  |                     |
| 3  | Table Tennis | Boys               | Participated (Indi                                         | v-5 <sup>th</sup> ) |
| 4  | Table Tennis | Girls              | Runner Up                                                  |                     |
| 5  | Squash       | Boys               | Winner UP                                                  |                     |
| 6  | Basketball   | Boys               | Winner Up                                                  |                     |
| 7  | Basketball   | Girls              | Winner UP                                                  |                     |
| 8  | LawnTennis   | Boys (Indiv)       | Winner Up.<br>Indiv 1 <sup>nd</sup> ,4 <sup>th</sup> Place |                     |
| 9  | LawnTennis   | Girls (Indiv)      | 3 <sup>nd</sup> place                                      |                     |
| 10 | Football     | Boys               | Runner Up                                                  |                     |
| 11 | Chess        | Boys               | III Place                                                  | -                   |
| 12 | Volleyball   | Boys               | Participated                                               | t                   |
| 13 | Volleyball   | Gils               | Quarter fina                                               | 10.                 |
| 14 | Shooting     | Gils               | 1(Indi) Pistol & 3                                         |                     |
| 15 | Swimming     | Boys               | Indiv-II,III,IV                                            |                     |
| 16 | Cricket      | Girls              | Participate                                                | 0.6                 |
| .7 | Cricket      | Boys               | Winner                                                     |                     |