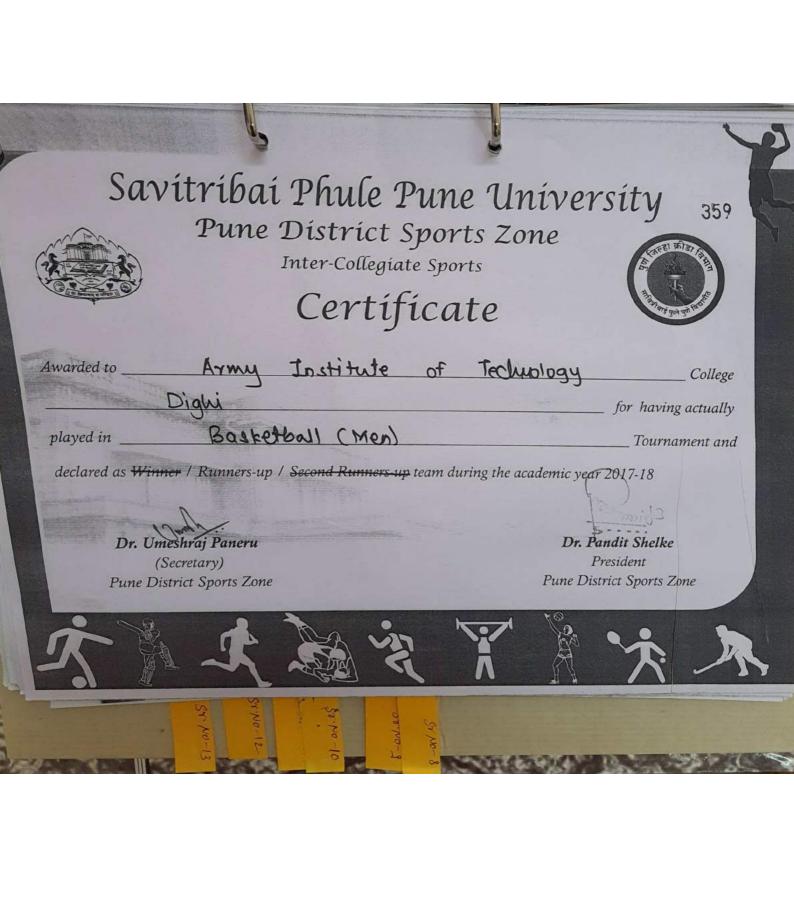

## 5. SAVITRIBAI PHULE PUNE UNIVERSITY (DISTRICT LEVEL GAMES):

| Sr. No | Sport             | Position                                                                                                                    |
|--------|-------------------|-----------------------------------------------------------------------------------------------------------------------------|
| 1      | Table Tennis      | Participated                                                                                                                |
| 2      | Basketball Boys   | Semi Finals                                                                                                                 |
| 3      | Basketball Girls  | Semi Finals                                                                                                                 |
| 4      | Lawn Tennis Girls | 2 <sup>nd (</sup> Individual Rankings)                                                                                      |
| 5      | Lawn Tennis Boys  | 2 <sup>nd</sup> ,4 <sup>th</sup> & 6 <sup>th</sup> (Individual Rankings                                                     |
| 6      | Squash            | 1 <sup>st</sup> ,2 <sup>nd</sup> ,3 <sup>rd</sup> ,4 <sup>th</sup> ,5 <sup>th</sup> & 6 <sup>th</sup> (Individual Rankings) |
| 7      | Badminton (Boys)  | Winners (District level)                                                                                                    |
| 8      | Badminton (Girls) | Winners (District level)                                                                                                    |