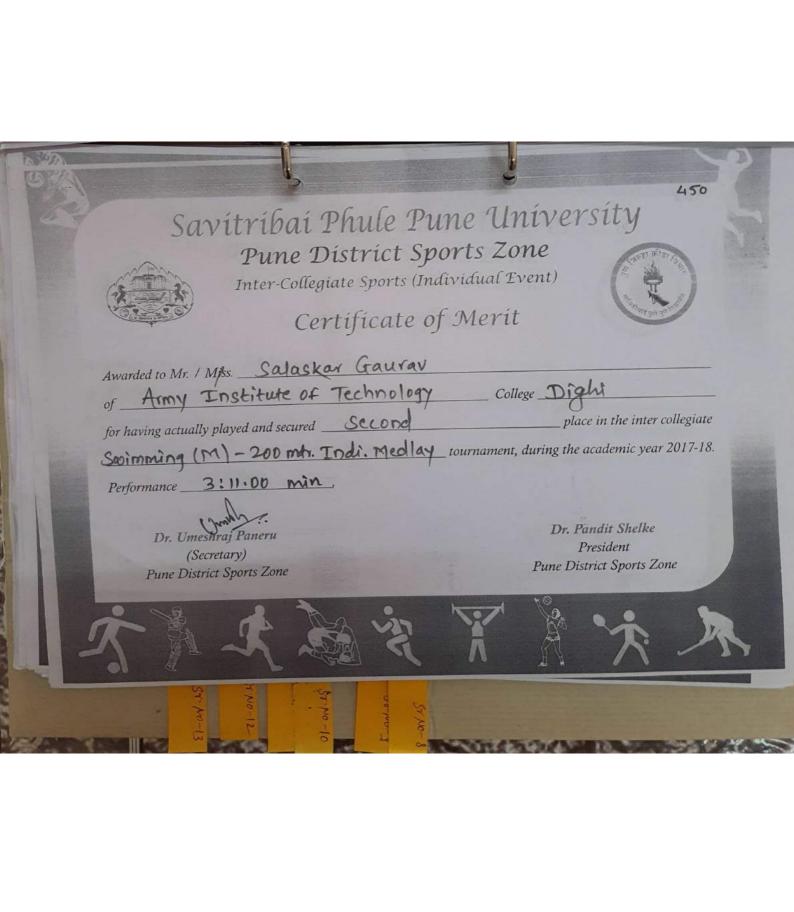

| 26 | Anant Daniya |                    | OE, karvenagar pune                                        | 3 <sup>ra</sup>     |
|----|--------------|--------------------|------------------------------------------------------------|---------------------|
|    | Inter (      | College Level Tear | n                                                          |                     |
|    | Team Name    | Boys<br>/ Girls    | Result                                                     |                     |
| 1  | Badmintion   | Boys               | III place                                                  |                     |
| 2  | Badmintion   | Girls              | Winner Up                                                  |                     |
| 3  | Table Tennis | Boys               | Participated (Indi                                         | v-5 <sup>th</sup> ) |
| 4  | Table Tennis | Girls              | Runner Up                                                  |                     |
| 5  | Squash       | Boys               | Winner UP                                                  |                     |
| 6  | Basketball   | Boys               | Winner Up                                                  |                     |
| 7  | Basketball   | Girls              | Winner UP                                                  |                     |
| 8  | LawnTennis   | Boys (Indiv)       | Winner Up.<br>Indiv 1 <sup>nd</sup> ,4 <sup>th</sup> Place |                     |
| 9  | LawnTennis   | Girls (Indiv)      | 3 <sup>nd</sup> place                                      |                     |
| 10 | Football     | Boys               | Runner Up                                                  |                     |
| 11 | Chess        | Boys               | III Place                                                  | -                   |
| 12 | Volleyball   | Boys               | Participated                                               | t                   |
| 13 | Volleyball   | Gils               | Quarter fina                                               | 10.                 |
| 14 | Shooting     | Gils               | 1(Indi) Pistol & 3                                         |                     |
| 15 | Swimming     | Boys               | Indiv-II,III,IV                                            |                     |
| 16 | Cricket      | Girls              | Participate                                                | 0.6                 |
| .7 | Cricket      | Boys               | Winner                                                     |                     |