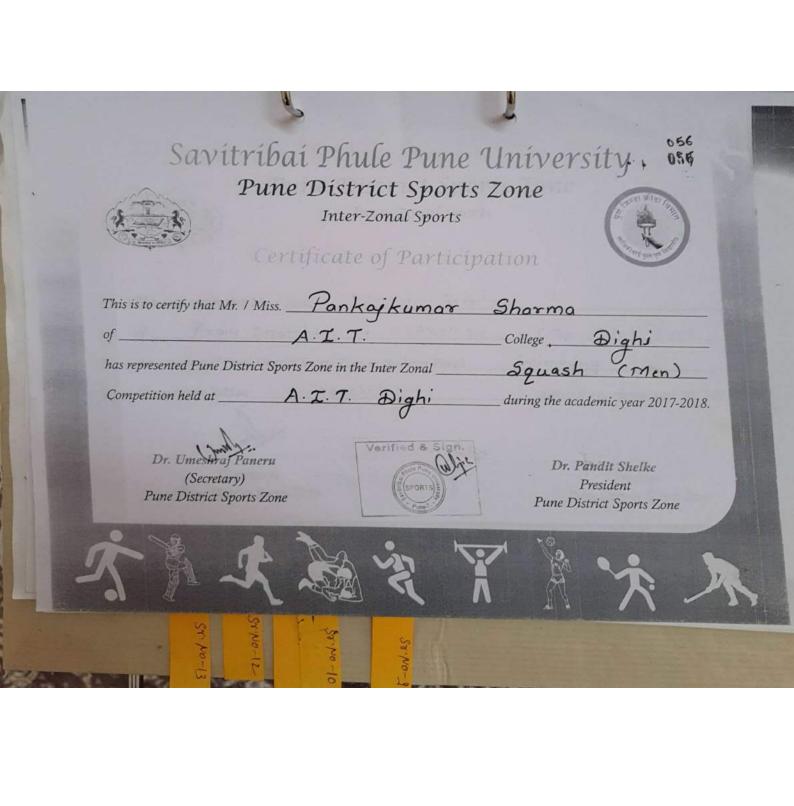

# 6. SAVITRIBAI PHULE PUNE UNIVERSITY (ZONAL LEVEL GAMES):

Three students in Lawn Tennis (Nikhil, Varun Bajaj & Yuvraj Singh) , Six students in Squash (Varun Bajaj, Ravi Shankar Joshi, Jitender Singh, Abhinav Munshi, Aman and Pankaj), one in Basketball girls(Varnita Sharma) one Basketball Boys (Yogesh Singh Malik), one in both badminton girls and boys (Aavriti Bhatt and Shubham Awasthi) were selected to represent Pune District Zone in Savitribai Phule Pune University, Pune Zonal Level Championship.

Out of them Six Students were selected to represent Pune University in Squash.