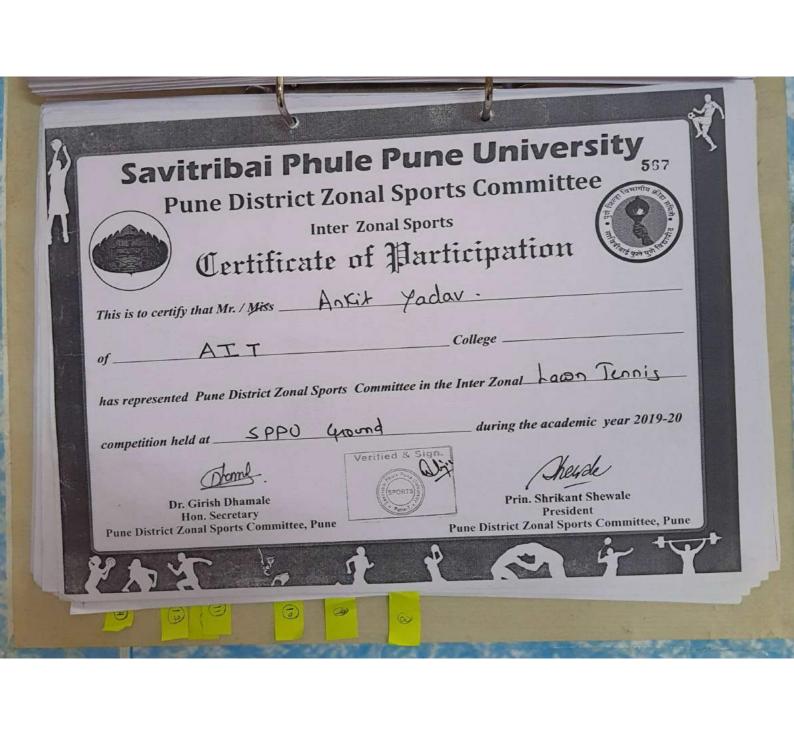

# 6. SAVITRIBAI PHULE PUNE UNIVERSITY (ZONAL LEVEL GAMES):

Three students in Lawn Tennis (Nikhil, Varun Bajaj & Yuvraj Singh) , Six students in Squash (Varun Bajaj, Ravi Shankar Joshi, Jitender Singh, Abhinav Munshi, Aman and Pankaj), one in Basketball girls(Varnita Sharma) one Basketball Boys (Yogesh Singh Malik), one in both badminton girls and boys (Aavriti Bhatt and Shubham Awasthi) were selected to represent Pune District Zone in Savitribai Phule Pune University, Pune Zonal Level Championship.