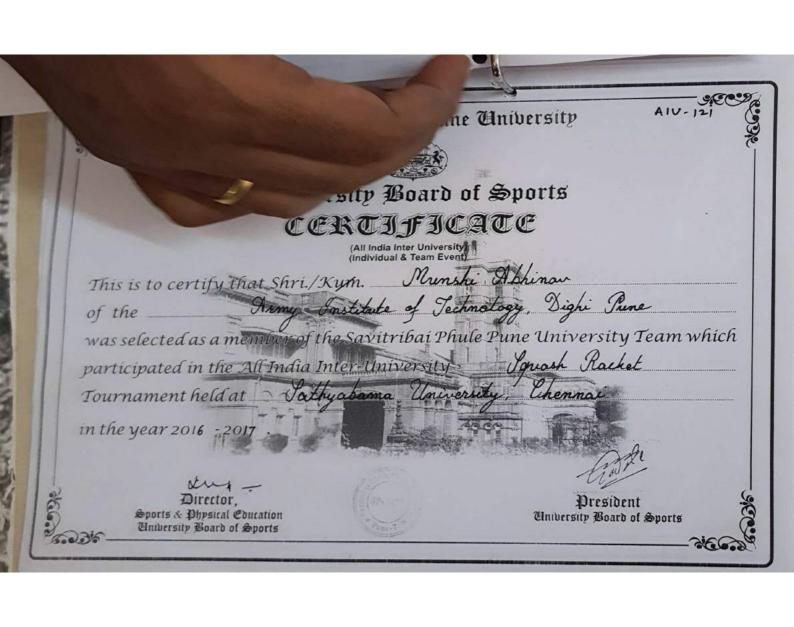

# 7. SAVITRIBAI PHULE PUNE UNIVERSITY (UNIVERSITY LEVEL GAMES):

Six students (Varun Bajaj, Ravi Shankar Joshi, Jitender Singh, Abhinav Munshi, Aman and Pankaj) in Squash were selected to represent Pune University in **All India Inter University Squash Championship** held in **Haridwar** in Nov'15 and secured **5**<sup>th</sup> Position.