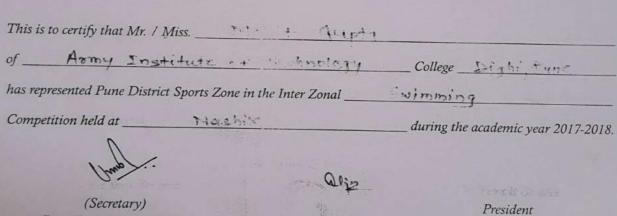

| This is to certify that Mr. / Miss  | Chaud            | hary      | Abhishek      |                         |
|-------------------------------------|------------------|-----------|---------------|-------------------------|
|                                     | I. T.            | /         | College       | Dighi                   |
| has represented Pune District Sport | s Zone in the In | ter Zonal | Squash        | (Men)                   |
| Competition held at                 | A.I.T.           | Digh      | during the ac | cademic year 2017-2018. |
|                                     |                  |           |               |                         |

Dr. Umeshraj Paneru (Secretary) Pune District Sports Zone











### Pune District Sports Zone

Inter-Zonal Sports



Pune District Sports Zone

Pune District Sports Zone



|         |                          | ia covest           | Zone In                                                | ter University Level                                  |                    |
|---------|--------------------------|---------------------|--------------------------------------------------------|-------------------------------------------------------|--------------------|
| Sr.No   | Player Name              | Event               |                                                        |                                                       |                    |
|         |                          |                     | Date                                                   | Venue