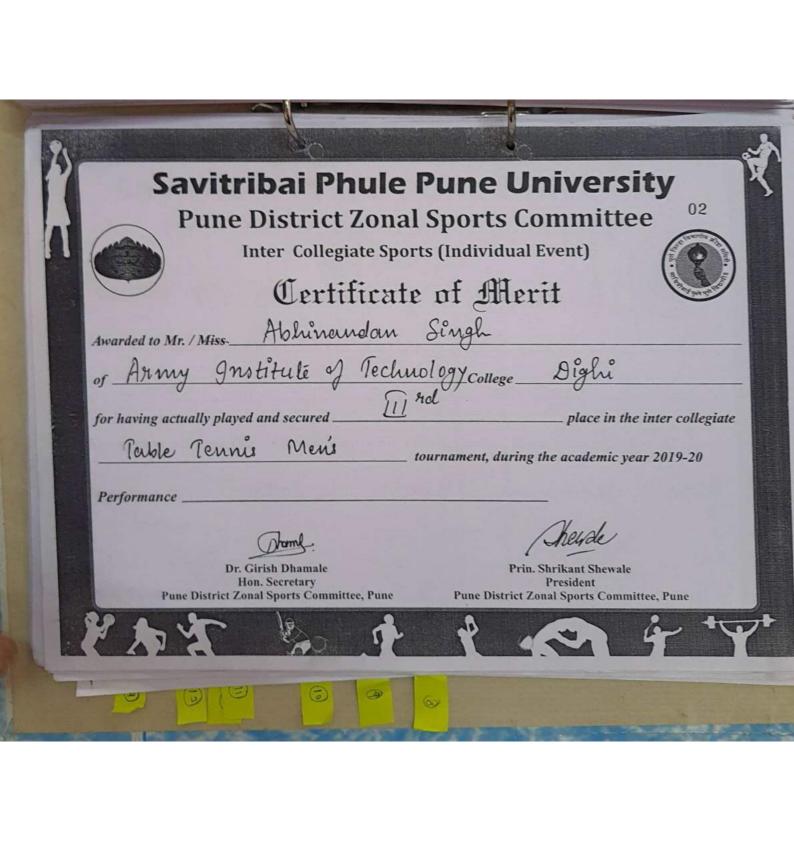

# 8. Inter Collegiate events are summarized as under :

| Event<br>Name             | SUMMIT'15<br>MIT  | ZEST'16<br>COEP   | FLAMES<br>2016 | VIT<br>2016 | PICT 2016         | FIREBALI<br>2016  | PACE 2016         | CUMMI<br>2016     |
|---------------------------|-------------------|-------------------|----------------|-------------|-------------------|-------------------|-------------------|-------------------|
| Month                     | September         | January           | Feb.           | Feb         | Feb               | April             | Feb               | Feb               |
| Basketball<br>Girls       | Round I           | Finals            |                | -           | Round             |                   | Semi-finals       | Round II          |
| Basketball<br>Boys        | Round II          | Quarter<br>Finals | Round I        | M           | Quarter<br>Finals | Quarter<br>Finals | Finals            | Finals            |
| Volleyball<br>Girls       | Semi Finals       | Semi Finals       |                | Finals      | -                 | *                 | Finals            | -                 |
| Volleyball<br>Boys        | Quarter<br>Finals | Quarter<br>Finals |                | Round<br>II | iii               | "                 | Finals            | M                 |
| Football<br>Boys          | Round I           | Quarter<br>Finals | *              | "           | -                 | -                 | Finals            | Quarter<br>Finals |
| Tennis                    | Round I           | Round II          | -              |             | .00               | ~                 | Quarter<br>Finals | -                 |
| Squash                    | 4th               |                   | -              | -           | -                 | Ar .              | Finals            | -                 |
| Carrom                    |                   | Round II          | **             |             | *                 | **                | 20                | *                 |
| Cricket                   | Round I           | Round I           | 44             |             | AN .              | M                 | Semi<br>Finals    |                   |
| Badminton<br>-Boys        | Quarter<br>Finals | Quarter<br>Finals | -              | •           | **                |                   | Finals            | *                 |
| Badminton -Girls          | 2 <sup>nd</sup>   | Semi Finals       | M              | "           | *                 | as a second       | Finals            | -                 |
| Badminton<br>Mix          | Round II          | Round II          | *              | -           | *                 |                   | Finals            |                   |
| Table<br>Tennis-<br>Boys  | Round I           | Round I           | -              | *           | * '               | н                 | Round II          |                   |
| Table<br>Tennis-<br>Girls | Round I           | Round I           |                | *           | H                 | ~                 | Round II          | inals             |
| Shot put                  |                   |                   | -              |             | -                 |                   |                   |                   |

### 8. Inter Collegiate events are summarized as under:

| Event<br>Name             | SUMMIT'15<br>MIT  | ZEST'16<br>COEP   | FLAMES<br>2016 | VIT 2016    | PICT 2016         | FIREBALL<br>2016  | PACE 2016         | CUMMINS<br>2016   |
|---------------------------|-------------------|-------------------|----------------|-------------|-------------------|-------------------|-------------------|-------------------|
| Month                     | September         | January           | Feb.           | Feb         | Feb               | April             | Feb               | Feb               |
| Basketball<br>Girls       | Round I           | Finals            | -              | -           | Round             | -                 | Semi finals       | Round II          |
| Basketball<br>Boys        | Round II          | Quarter<br>Finals | Round I        | -           | Quarter<br>Finals | Quarter<br>Finals | Finals            | Finals            |
| Volleyball<br>Girls       | Semi Finals       | Semi Finals       | -              | Finals      | -                 | -                 | Finals            | -                 |
| Volleyball<br>Boys        | Quarter<br>Finals | Quarter<br>Finals | -              | Round<br>II | -                 | -                 | Finals            | -                 |
| Football<br>Boys          | Round I           | Quarter<br>Finals | -              | -           | -                 | -                 | Finals            | Quarter<br>Finals |
| Tennis                    | Round I           | Round II          | -              | -           | -                 | -                 | Quarter<br>Finals |                   |
| Squash                    | 4th               | -                 | -              | -           | -                 |                   | Finals            |                   |
| Carrom                    | -                 | Round II          | -              | -           | -                 | -                 | -                 | -                 |
| Cricket                   | Round I           | Round I           | -              |             | -                 | -                 | Semi<br>Finals    |                   |
| Badminton -Boys           | Quarter<br>Finals | Quarter<br>Finals | -              |             | -                 | -                 | Finals            | - 10 10           |
| Badminton -Girls          | 2 <sup>nd</sup>   | Semi Finals       | -              |             | -                 |                   | Finals            | -                 |
| Badminton<br>Mix          | Round II          | Round II          | -              |             | -                 | -                 | Finals            | - 11/11/11/11     |
| Table<br>Tennis-<br>Boys  | Round I           | Round I           | -              | -           | -                 | -                 | Round II          | -                 |
| Table<br>Tennis-<br>Girls | Round I           | Round I           | -              | -           | -                 | -                 | Round II          | Finals            |
| Shot put                  | -                 |                   | -              | -           | -                 | -                 | -                 | -                 |