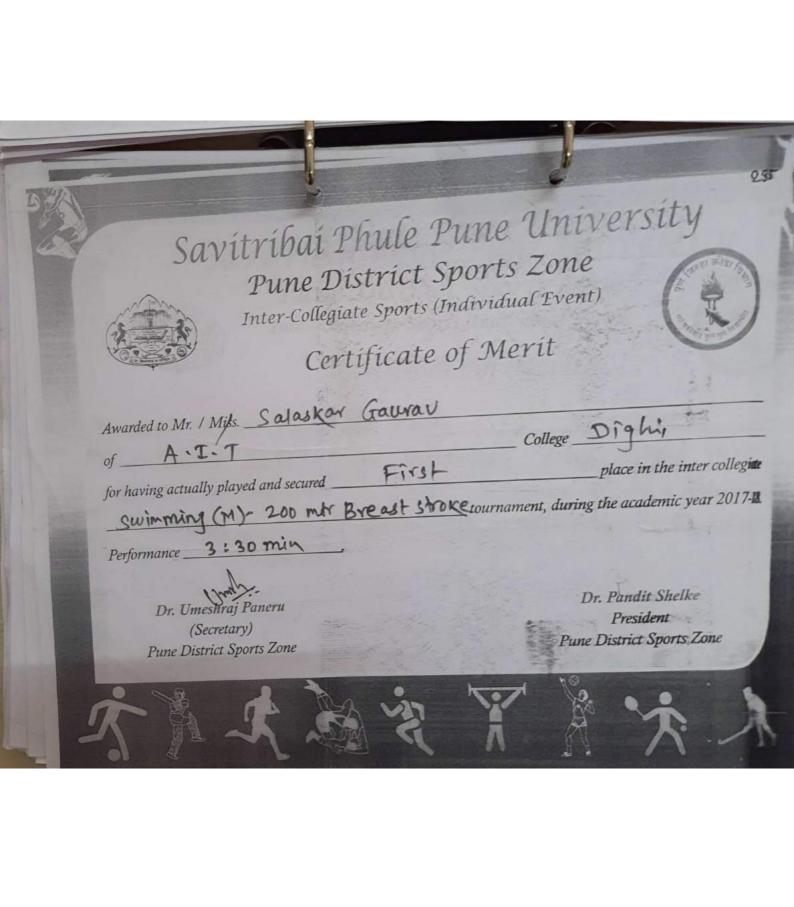

| 26 | Anant Daniya |                    | OE, karvenagar pune                                        | 3 <sup>ra</sup>     |
|----|--------------|--------------------|------------------------------------------------------------|---------------------|
|    | Inter (      | College Level Tear | n                                                          |                     |
|    | Team Name    | Boys<br>/ Girls    | Result                                                     |                     |
| 1  | Badmintion   | Boys               | III place                                                  |                     |
| 2  | Badmintion   | Girls              | Winner Up                                                  |                     |
| 3  | Table Tennis | Boys               | Participated (Indi                                         | v-5 <sup>th</sup> ) |
| 4  | Table Tennis | Girls              | Runner Up                                                  |                     |
| 5  | Squash       | Boys               | Winner UP                                                  |                     |
| 6  | Basketball   | Boys               | Winner Up                                                  |                     |
| 7  | Basketball   | Girls              | Winner UP                                                  |                     |
| 8  | LawnTennis   | Boys (Indiv)       | Winner Up.<br>Indiv 1 <sup>nd</sup> ,4 <sup>th</sup> Place |                     |
| 9  | LawnTennis   | Girls (Indiv)      | 3 <sup>nd</sup> place                                      |                     |
| 10 | Football     | Boys               | Runner Up                                                  |                     |
| 11 | Chess        | Boys               | III Place                                                  | -                   |
| 12 | Volleyball   | Boys               | Participated                                               | t                   |
| 13 | Volleyball   | Gils               | Quarter fina                                               | 10.                 |
| 14 | Shooting     | Gils               | 1(Indi) Pistol & 3                                         |                     |
| 15 | Swimming     | Boys               | Indiv-II,III,IV                                            |                     |
| 16 | Cricket      | Girls              | Participate                                                | 0.6                 |
| .7 | Cricket      | Boys               | Winner                                                     |                     |