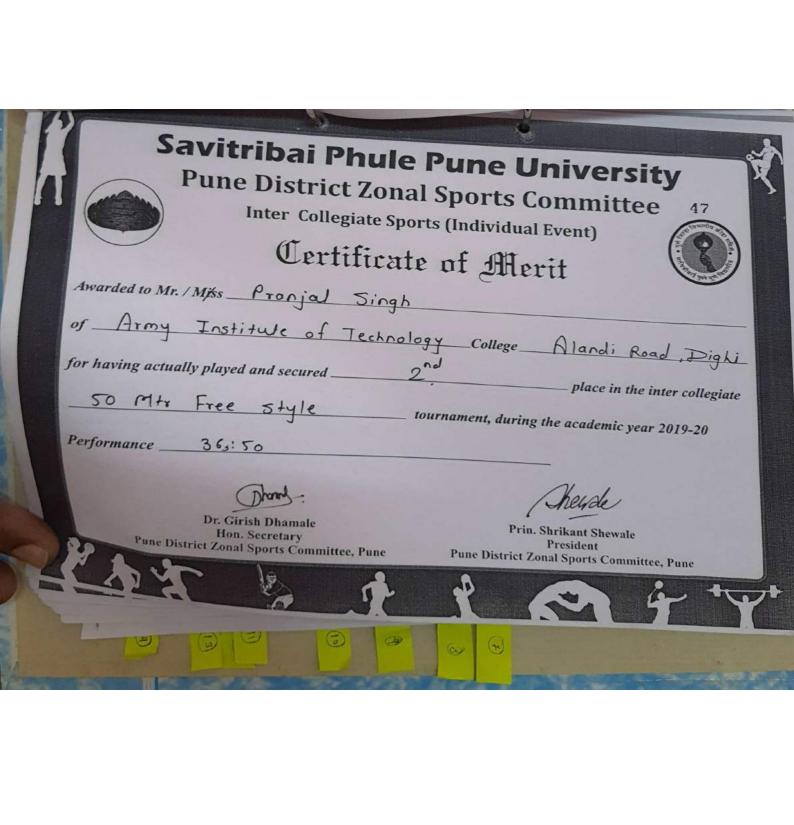

| 26 | Anant Daniya |                    | OE, karvenagar pune                                        | 3 <sup>ra</sup>     |
|----|--------------|--------------------|------------------------------------------------------------|---------------------|
|    | Inter (      | College Level Tear | n                                                          |                     |
|    | Team Name    | Boys<br>/ Girls    | Result                                                     |                     |
| 1  | Badmintion   | Boys               | III place                                                  |                     |
| 2  | Badmintion   | Girls              | Winner Up                                                  |                     |
| 3  | Table Tennis | Boys               | Participated (Indi                                         | v-5 <sup>th</sup> ) |
| 4  | Table Tennis | Girls              | Runner Up                                                  |                     |
| 5  | Squash       | Boys               | Winner UP                                                  |                     |
| 6  | Basketball   | Boys               | Winner Up                                                  |                     |
| 7  | Basketball   | Girls              | Winner UP                                                  |                     |
| 8  | LawnTennis   | Boys (Indiv)       | Winner Up.<br>Indiv 1 <sup>nd</sup> ,4 <sup>th</sup> Place |                     |
| 9  | LawnTennis   | Girls (Indiv)      | 3 <sup>nd</sup> place                                      |                     |
| 10 | Football     | Boys               | Runner Up                                                  |                     |
| 11 | Chess        | Boys               | III Place                                                  | -                   |
| 12 | Volleyball   | Boys               | Participated                                               | t                   |
| 13 | Volleyball   | Gils               | Quarter fina                                               | 10.                 |
| 14 | Shooting     | Gils               | 1(Indi) Pistol & 3                                         |                     |
| 15 | Swimming     | Boys               | Indiv-II,III,IV                                            |                     |
| 16 | Cricket      | Girls              | Participate                                                | 0.6                 |
| .7 | Cricket      | Boys               | Winner                                                     |                     |