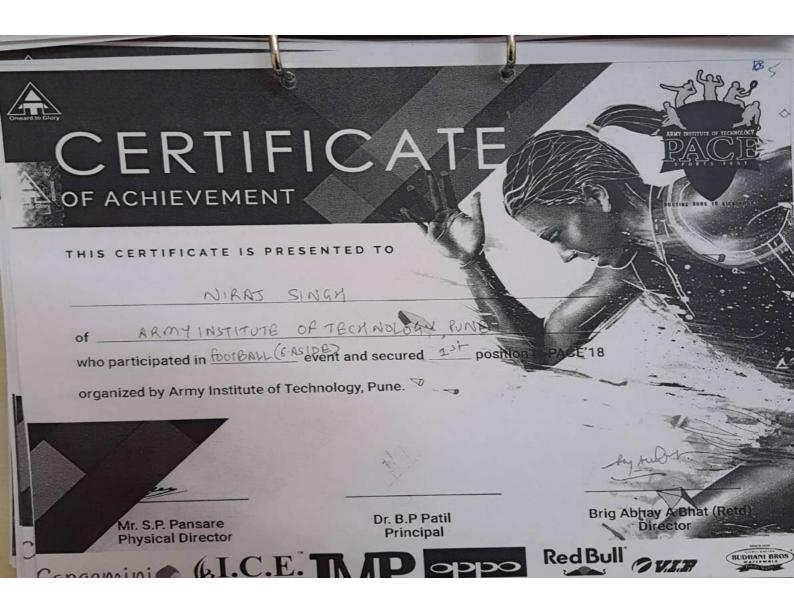

# 9. INTER YEAR MATCHES

Inter year matches for the following games took place and the results are as follows.

| Sr. No. | Sport<br>Cricket | Results |     |
|---------|------------------|---------|-----|
|         | Cricket          | 1. BE   |     |
| 2       | Valled           | 2. SE   |     |
|         | Volleyball       | 1. BE   |     |
| 3       | Squash           | 2. FE   |     |
|         | Squasn           | 1. TE   | / 1 |
| 4       | Tennis           | 2. FE   |     |
|         | rennis           | 1. TE   |     |
|         |                  | 2. SE   |     |