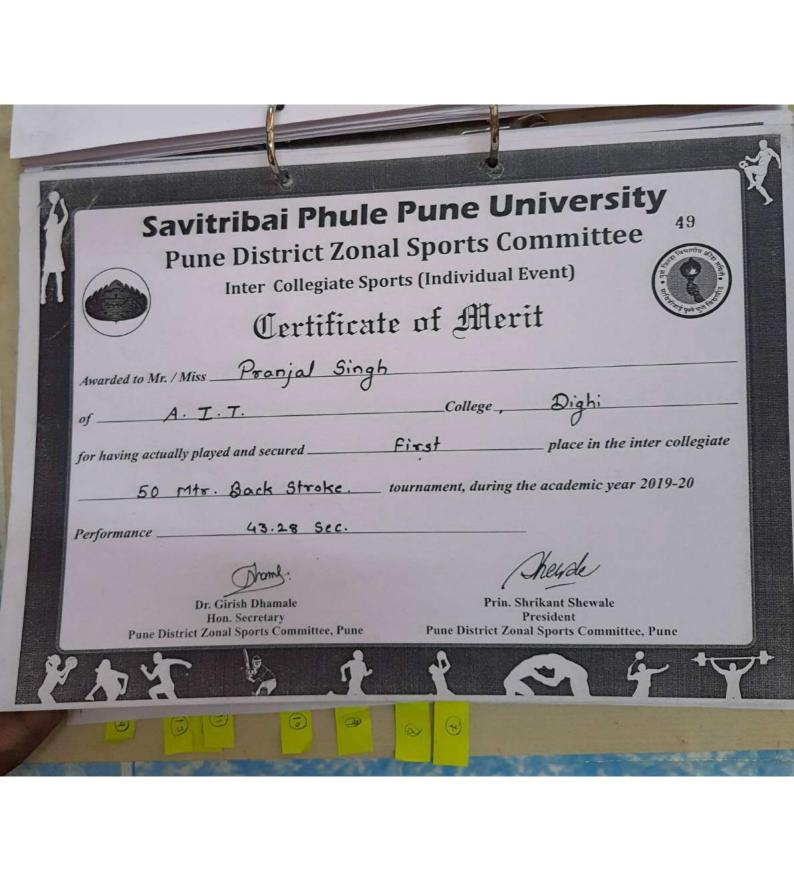

| 26 | Anant Daniya |                    | OE, karvenagar pune                                        | 3 <sup>ra</sup>     |
|----|--------------|--------------------|------------------------------------------------------------|---------------------|
|    | Inter (      | College Level Tear | n                                                          |                     |
|    | Team Name    | Boys<br>/ Girls    | Result                                                     |                     |
| 1  | Badmintion   | Boys               | III place                                                  |                     |
| 2  | Badmintion   | Girls              | Winner Up                                                  |                     |
| 3  | Table Tennis | Boys               | Participated (Indi                                         | v-5 <sup>th</sup> ) |
| 4  | Table Tennis | Girls              | Runner Up                                                  |                     |
| 5  | Squash       | Boys               | Winner UP                                                  |                     |
| 6  | Basketball   | Boys               | Winner Up                                                  |                     |
| 7  | Basketball   | Girls              | Winner UP                                                  |                     |
| 8  | LawnTennis   | Boys (Indiv)       | Winner Up.<br>Indiv 1 <sup>nd</sup> ,4 <sup>th</sup> Place |                     |
| 9  | LawnTennis   | Girls (Indiv)      | 3 <sup>nd</sup> place                                      |                     |
| 10 | Football     | Boys               | Runner Up                                                  |                     |
| 11 | Chess        | Boys               | III Place                                                  | -                   |
| 12 | Volleyball   | Boys               | Participated                                               | t                   |
| 13 | Volleyball   | Gils               | Quarter fina                                               | 10.                 |
| 14 | Shooting     | Gils               | 1(Indi) Pistol & 3                                         |                     |
| 15 | Swimming     | Boys               | Indiv-II,III,IV                                            |                     |
| 16 | Cricket      | Girls              | Participate                                                | 0.6                 |
| .7 | Cricket      | Boys               | Winner                                                     |                     |