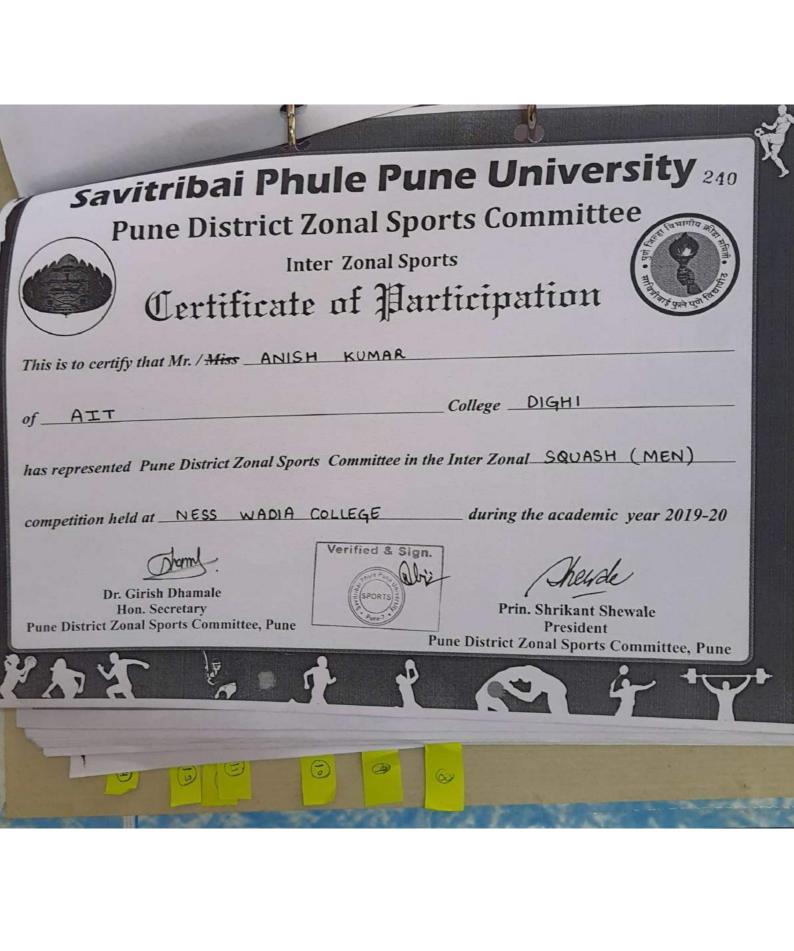

|
| Dr. Girish Dhamale Hon. Secretary Pune District Zonal Sports Committee, Pune  Pune District Zonal Sports Committee, Pune  Pune District Zonal Sports Committee, Pune |  |  |  |  |  |  |  |  |  |  |
| 学为生产的学生                                                                                                                                                              |  |  |  |  |  |  |  |  |  |  |
|                                                                                                                                                                      |  |  |  |  |  |  |  |  |  |  |
|                                                                                                                                                                      |  |  |  |  |  |  |  |  |  |  |



































### 7.Invitation Inter Collegiate events are summarized as under:

| Sr. No                    | Tournament /Competition | Event                         | Position      | Comments      |  |
|---------------------------|-------------------------|-------------------------------|---------------|---------------|--|
| 1                         | MIT SUMMIT              | Cricket Boys                  | winner        |               |  |
| 2                         | RAISONI Sports Fest     | Cricket Boys                  | winner        |               |  |
| 3                         | AISSM Sports Fest       | Cricket Boys                  | 2nd           |               |  |
| 4                         | PACE 2019-20            | ACE 2019-20 Cricket Boys 2nd