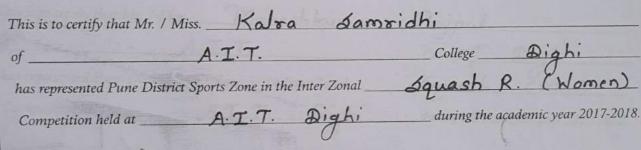

# 6. SAVITRIBAI PHULE PUNE UNIVERSITY (ZONAL LEVEL GAMES):

Three students in Lawn Tennis (Nikhil, Varun Bajaj & Yuvraj Singh) , Six students in Squash (Varun Bajaj, Ravi Shankar Joshi, Jitender Singh, Abhinav Munshi, Aman and Pankaj), one in Basketball girls(Varnita Sharma) one Basketball Boys (Yogesh Singh Malik), one in both badminton girls and boys (Aavriti Bhatt and Shubham Awasthi) were selected to represent Pune District Zone in Savitribai Phule Pune University, Pune Zonal Level Championship.

Out of them Six Students were selected to represent Pune University in Squash.