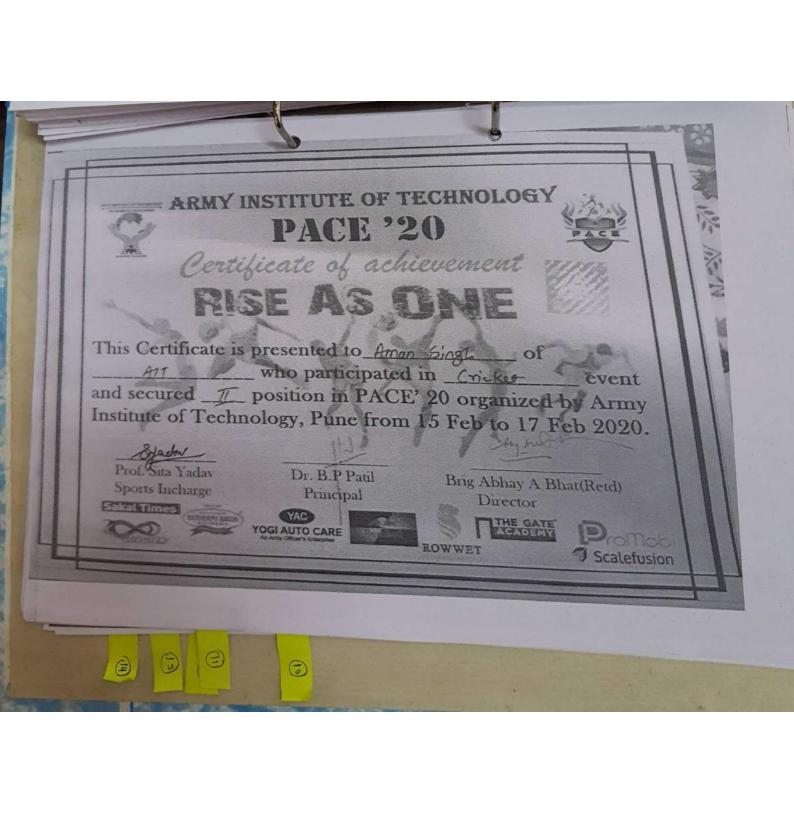

|                         | 400 meter Men's               | 2nd           |               |  |
|                           |                         | Jevlin Throw Men's            | 2nd           |               |  |
|                           |                         | 4*100 meter Men's             | 1st           | 4 12 12 12 12 |  |
|                           |                         | 4*400 meter Men's             | 1st           |               |  |

#### 8) Organization

#### A) SAVITRIBAI PHULE PUNE UNIVERSITY (DISTRICT LEVEL GAMES):

| Sr No | Event Name            | Date        |  |
|-------|-----------------------|-------------|--|
| 2     | Squash (Boys & Girls) | 18 Aug 2019 |  |

Mr. Vishal Pardeshi Physical Director Mr's Sita yadav SPORTS CLUB I/C





(3)





















#### 5. SAVITRIBAI PHULE PUNE UNIVERSITY (UNIVERSITY LEVEL GAMES):

Three boys were selected to represent Pune University in All India Inter University Squash Men Championship held in Manipal university, jaypur in 16<sup>th</sup> to 18<sup>th</sup> Feb2020 and secured 3<sup>th</sup> Position.

Three Girls were selected to represent Pune University in All India Inter University Squash women Championship held in Manipal university, jaypur in 16<sup>th</sup> to 18<sup>th</sup> Feb2020 and secured 3<sup>th</sup> Position

|       |                        |                     |                      | iter University Leve      |                       |
|-------|------------------------|---------------------|----------------------|---------------------------|-----------------------