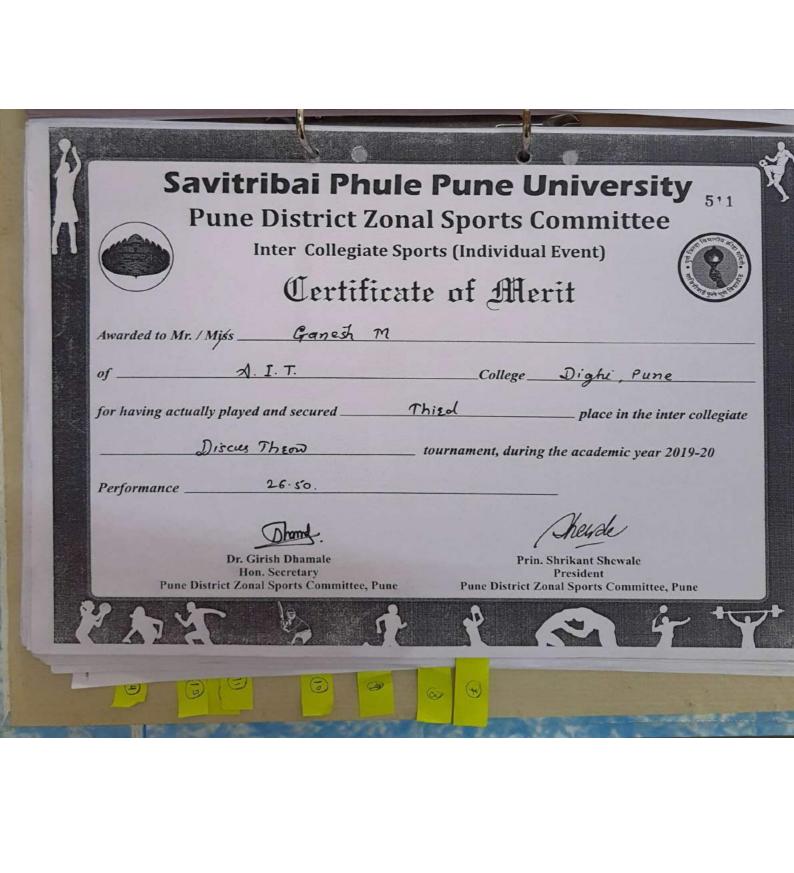

yed and secured Second place in the inter collegiate Squash Racket (Women) tournament, during the academic year 2019-20 Performance Shewde Dr. Girish Dhamale Prin. Shrikant Shewale Hon. Secretary Pune District Zonal Sports Committee, Pune President Pune District Zonal Sports Committee, Pune





























Savitribai Phule Pune University **Pune District Zonal Sports Committee Inter Zonal Sports** Certificate of Participation This is to certify that Mr. / Miss \_ Singh Pranjal College Digh has represented Pune District Zonal Sports Committee in the Inter Zonal Swamy (Mer) competition held at Washin during the academic year 2019-20 Verified & Sign. heide Dr. Girish Dhamale Hon. Secretary Pune District Zonal Sports Committee, Pune Pune District Zonal Sports Committee, Pune









## 4. SAVITRIBAI PHULE PUNE UNIVERSITY (ZONAL LEVEL GAMES):

23 students were selected to represent Pune District Zone in Savitribai Phule Pune University, Pune Zonal Level Championship.

|            | Participants           | Branch