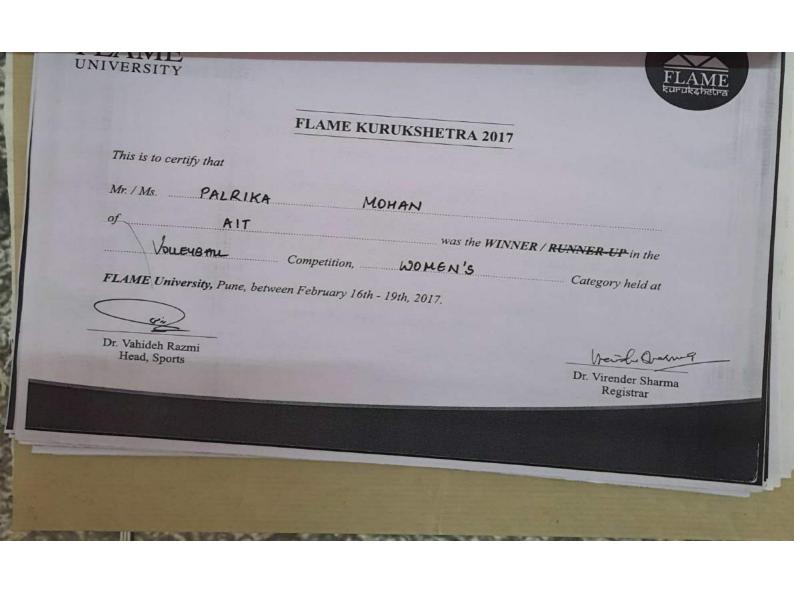

| 26 | Anant Daniya |                    | OE, karvenagar pune                                        | 3 <sup>ra</sup>     |
|----|--------------|--------------------|------------------------------------------------------------|---------------------|
|    | Inter (      | College Level Tear | n                                                          |                     |
|    | Team Name    | Boys<br>/ Girls    | Result                                                     |                     |
| 1  | Badmintion   | Boys               | III place                                                  |                     |
| 2  | Badmintion   | Girls              | Winner Up                                                  |                     |
| 3  | Table Tennis | Boys               | Participated (Indi                                         | v-5 <sup>th</sup> ) |
| 4  | Table Tennis | Girls              | Runner Up                                                  |                     |
| 5  | Squash       | Boys               | Winner UP                                                  |                     |
| 6  | Basketball   | Boys               | Winner Up                                                  |                     |
| 7  | Basketball   | Girls              | Winner UP                                                  |                     |
| 8  | LawnTennis   | Boys (Indiv)       | Winner Up.<br>Indiv 1 <sup>nd</sup> ,4 <sup>th</sup> Place |                     |
| 9  | LawnTennis   | Girls (Indiv)      | 3 <sup>nd</sup> place                                      |                     |
| 10 | Football     | Boys               | Runner Up                                                  |                     |
| 11 | Chess        | Boys               | III Place                                                  | -                   |
| 12 | Volleyball   | Boys               | Participated                                               | t                   |
| 13 | Volleyball   | Gils               | Quarter fina                                               | 10.                 |
| 14 | Shooting     | Gils               | 1(Indi) Pistol & 3                                         |                     |
| 15 | Swimming     | Boys               | Indiv-II,III,IV                                            |                     |
| 16 | Cricket      | Girls              | Participate                                                | 0.6                 |
| .7 | Cricket      | Boys               | Winner                                                     |                     |