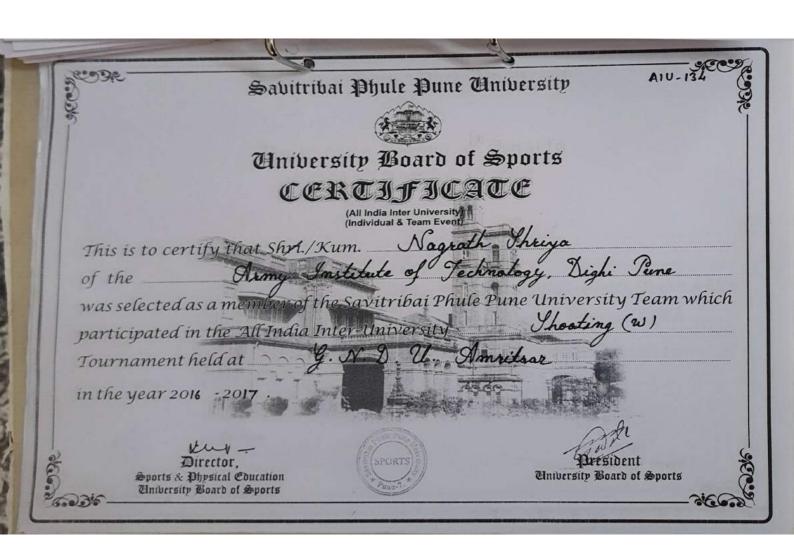

sident University Board of Sports

3:6636

IG-077



### University Board of Sports



### Certificate of Merit

Awarded to Shri./Syst. Bhandari Ayush of A J J Dighi Zone Tune Dist.

Zone for having actually played as a member of the Winning/Runners-up team in the Basketball (Men) tournament, during 2016 - 2017.

Director, Sports & Physical Education University Board of Sports



President University Board of Sports



## Savitribai Phule Pune University



#### University Board of Sports



#### Certificate of Merit

Awarded to Shri./Smt. Patil Mayur of A J J Dighi Zone Tune Dist. Zone for having actually played as a member of the Winning/Runners-up team in the Basketball (Men) tournament, during 2016 - 2017

Director. Sports & Physical Education University Board of Sports



























# A Institute of Technology

Dighi Hills, Pune – 411015

Onward to Glory

**Physical Education & Sports** 

Sports Club Report (2017-18)

#### **INDEX**

| Sr no | Contents                            | Page no. |
|-------|-------------------------------------|----------|
| 1     | SPPU Inter collegiate competition   | 03       |
| 2     | SPPU inter Zonals                   | 04       |
| 3     | SPPU west zone                      | 53       |
| 4     | Invitation inter collegiate matches | 57       |
| 5     | SPPU all India inter university     | 76       |
| 6     | Intra college aakriti competation   | 91       |

## CLUB ACTIVITY 2017-2018

#### SPORTS ACTIVITIES IN AND OUTSIDE AIT

- Under sports activities Sports AAKRITI'17- (Inter branch event) were organized in the mo