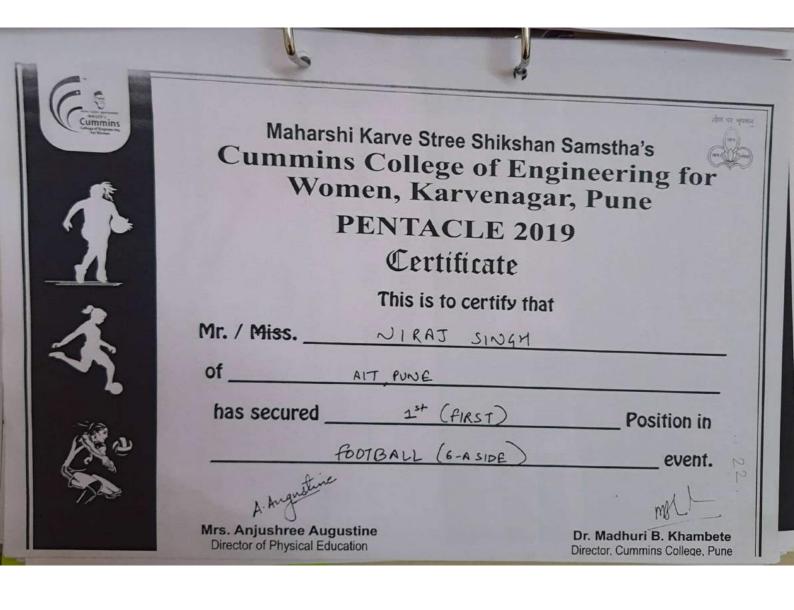

ride in awarding this

Certificate of Merit
Palrika Mohan

Institute of Telmologya member of Winner/Runner-Up

team of Badminton in

"3" State Level Inter Collegiate Vishwanath Sports Meet" Held at Rajbaug, Loni Kalbhor, Pune during 21st to 25th January 2019.

Dr. Sunil Rai Vice Chancellor MIT-ADT University, Pune

D

Prof. Dr. Mangesh T. Karad **Executive President** MIT-ADT University, Pune

Prof. Dr. Vishwanath D. Karad Founder & President MIT Group of Institution, Pune

Prof. Padmakar Phad **Director - Sports** MIT-ADT University, Pune

Prof. Dr. Ashish R. Panat HOD ECE, MIT SOE Chairman, Organizing Committee

風去



**Cummins College of Engineering for** Women, Karvenagar, Pune

Position in event.

> Dr. Madhuri B. Khambete Director, Cummins College, Pune

Lor, Curminis College, Pune



# ARMED FORCES MEDICAL COLLEGE SILHOUETTES & AIIMBT 2019

20th - 23rd February AFMC





### **Certificate Of Merit**

This is to Certify that Mr/ Sts\_ Ran Kushwana Asmy Institute of Technology

participated in Volleyfall Tousnament (Men)

1 st position. and secured

Herriber -

Maj Gen Madhuri Kanitkar, AVSM, VSM DEAN & DEPUTY COMMANDANT

dus

Lt Col SPS Shergill OFFICER IN CHARGE Med Cdt Bhavani Sankar Ku TOURNAMENT DIRECTO

IN ASSOCIATION WITH



MALL PARTNER



MUSIC PARTNER



FITNESS PARTNEI



CO - SPONSORED BY











# ARMED FORCES MEDICAL COLLEGE SILHOUETTES & AIIMBT 2019

20th - 23rd February AFMC



# Certificate Of Merit

This is to Certify that Mr/Ms\_ DIKSHANT BISHT and secured

5000m (MEN) participated in

3rd (18:14:132) position.

Maj Gen Madhuri Kanitkar, AVSM, VSM