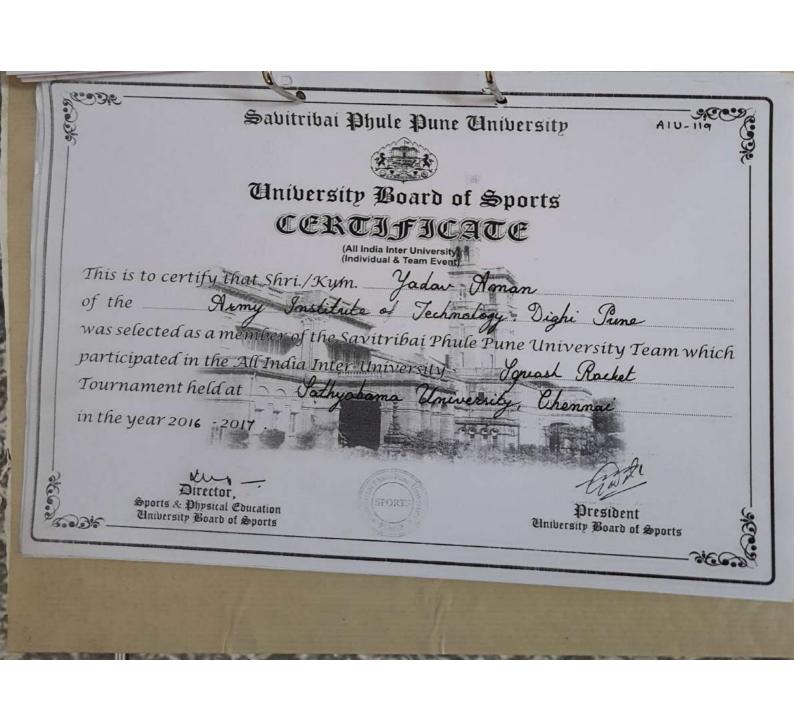

s

President University Board of Sports

3:6636

IG-077



### University Board of Sports



### Certificate of Merit

Awarded to Shri./Syst. Bhandari Ayush of A J J Dighi Zone Tune Dist.

Zone for having actually played as a member of the Winning/Runners-up team in the Basketball (Men) tournament, during 2016 - 2017.

Director, Sports & Physical Education University Board of Sports



President University Board of Sports



## Savitribai Phule Pune University



#### University Board of Sports



#### Certificate of Merit

Awarded to Shri./Smt. Patil Mayur of A J J Dighi Zone Tune Dist. Zone for having actually played as a member of the Winning/Runners-up team in the Basketball (Men) tournament, during 2016 - 2017

Director. Sports & Physical Education University Board of Sports



























# A Institute of Technology

Dighi Hills, Pune – 411015

Onward to Glory

**Physical Education & Sports** 

Sports Club Report (2017-18)

#### **INDEX**

| Sr no | Contents                            | Page no. |
|-------|-------------------------------------|----------|
| 1     | SPPU Inter collegiate competition   | 03       |
| 2     | SPPU inter Zonals                   | 04       |
| 3     | SPPU west zone                      | 53       |
| 4     | Invitation inter collegiate matches | 57       |
| 5     | SPPU all India inter university     | 76       |
| 6     | Intra college aakriti competation   | 91       |

## CLUB ACTIVITY 2017-2018

#### SPORTS ACTIVITIES IN AND OUTSIDE AIT

- Under sports activities Sports AAKRITI'17- (Inter branch event) were organized in