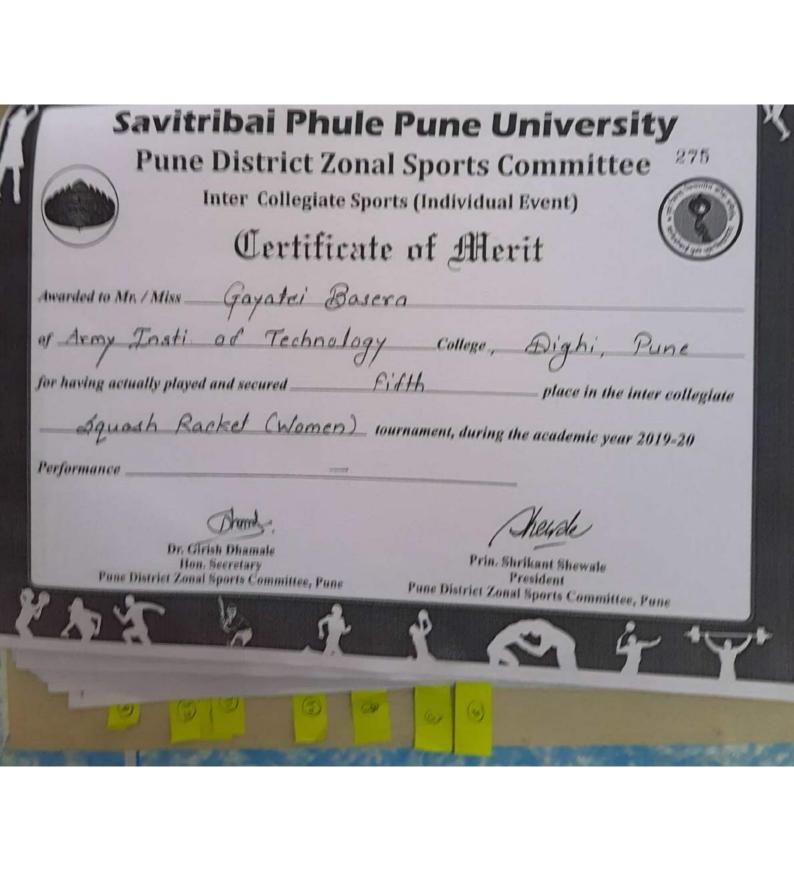

## 5. SAVITRIBAI PHULE PUNE UNIVERSITY (DISTRICT LEVEL GAMES):

| Sr. No | Sport             | Position                                                                                                                    |
|--------|-------------------|-----------------------------------------------------------------------------------------------------------------------------|
| 1      | Table Tennis      | Participated                                                                                                                |
| 2      | Basketball Boys   | Semi Finals                                                                                                                 |
| 3      | Basketball Girls  | Semi Finals                                                                                                                 |
| 4      | Lawn Tennis Girls | 2 <sup>nd (</sup> Individual Rankings)                                                                                      |
| 5      | Lawn Tennis Boys  | 2 <sup>nd</sup> ,4 <sup>th</sup> & 6 <sup>th</sup> (Individual Rankings                                                     |
| 6      | Squash            | 1 <sup>st</sup> ,2 <sup>nd</sup> ,3 <sup>rd</sup> ,4 <sup>th</sup> ,5 <sup>th</sup> & 6 <sup>th</sup> (Individual Rankings) |
| 7      | Badminton (Boys)  | Winners (District level)                                                                                                    |
| 8      | Badminton (Girls) | Winners (District level)                                                                                                    |