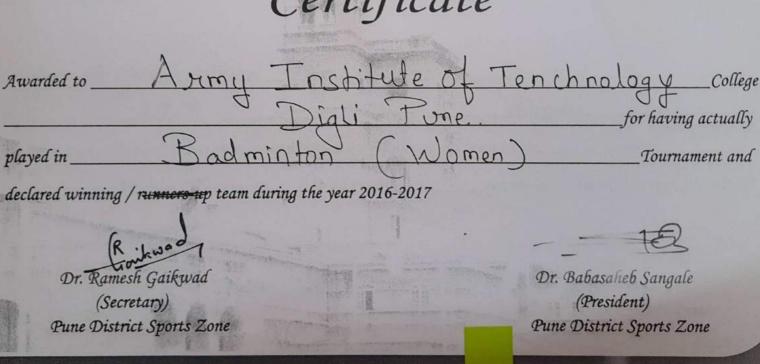

| 26 | Anant Daniya |                    | OE, karvenagar pune                                        | 3 <sup>ra</sup>     |
|----|--------------|--------------------|------------------------------------------------------------|---------------------|
|    | Inter (      | College Level Tear | n                                                          |                     |
|    | Team Name    | Boys<br>/ Girls    | Result                                                     |                     |
| 1  | Badmintion   | Boys               | III place                                                  |                     |
| 2  | Badmintion   | Girls              | Winner Up                                                  |                     |
| 3  | Table Tennis | Boys               | Participated (Indi                                         | v-5 <sup>th</sup> ) |
| 4  | Table Tennis | Girls              | Runner Up                                                  |                     |
| 5  | Squash       | Boys               | Winner UP                                                  |                     |
| 6  | Basketball   | Boys               | Winner Up                                                  |                     |
| 7  | Basketball   | Girls              | Winner UP                                                  |                     |
| 8  | LawnTennis   | Boys (Indiv)       | Winner Up.<br>Indiv 1 <sup>nd</sup> ,4 <sup>th</sup> Place |                     |
| 9  | LawnTennis   | Girls (Indiv)      | 3 <sup>nd</sup> place                                      |                     |
| 10 | Football     | Boys               | Runner Up                                                  |                     |
| 11 | Chess        | Boys               | III Place                                                  | -                   |
| 12 | Volleyball   | Boys               | Participated                                               | t                   |
| 13 | Volleyball   | Gils               | Quarter fina                                               | 10.                 |
| 14 | Shooting     | Gils               | 1(Indi) Pistol & 3                                         |                     |
| 15 | Swimming     | Boys               | Indiv-II,III,IV                                            |                     |
| 16 | Cricket      | Girls              | Participate                                                | 0.6                 |
| .7 | Cricket      | Boys               | Winner                                                     |                     |