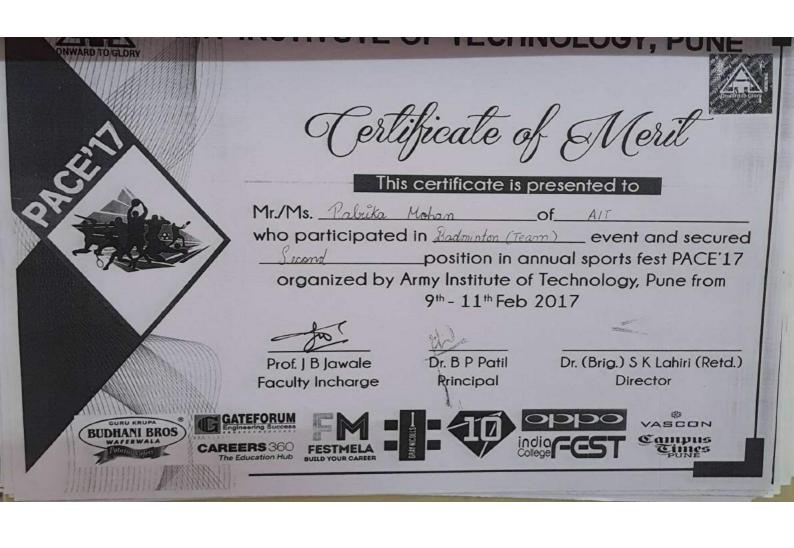

| 26 | Anant Daniya |                    | OE, karvenagar pune                                        | 3 <sup>ra</sup>     |
|----|--------------|--------------------|------------------------------------------------------------|---------------------|
|    | Inter (      | College Level Tear | n                                                          |                     |
|    | Team Name    | Boys<br>/ Girls    | Result                                                     |                     |
| 1  | Badmintion   | Boys               | III place                                                  |                     |
| 2  | Badmintion   | Girls              | Winner Up                                                  |                     |
| 3  | Table Tennis | Boys               | Participated (Indi                                         | v-5 <sup>th</sup> ) |
| 4  | Table Tennis | Girls              | Runner Up                                                  |                     |
| 5  | Squash       | Boys               | Winner UP                                                  |                     |
| 6  | Basketball   | Boys               | Winner Up                                                  |                     |
| 7  | Basketball   | Girls              | Winner UP                                                  |                     |
| 8  | LawnTennis   | Boys (Indiv)       | Winner Up.<br>Indiv 1 <sup>nd</sup> ,4 <sup>th</sup> Place |                     |
| 9  | LawnTennis   | Girls (Indiv)      | 3 <sup>nd</sup> place                                      |                     |
| 10 | Football     | Boys               | Runner Up                                                  |                     |
| 11 | Chess        | Boys               | III Place                                                  | -                   |
| 12 | Volleyball   | Boys               | Participated                                               | t                   |
| 13 | Volleyball   | Gils               | Quarter fina                                               | 10.                 |
| 14 | Shooting     | Gils               | 1(Indi) Pistol & 3                                         |                     |
| 15 | Swimming     | Boys               | Indiv-II,III,IV                                            |                     |
| 16 | Cricket      | Girls              | Participate                                                | 0.6                 |
| .7 | Cricket      | Boys               | Winner                                                     |                     |