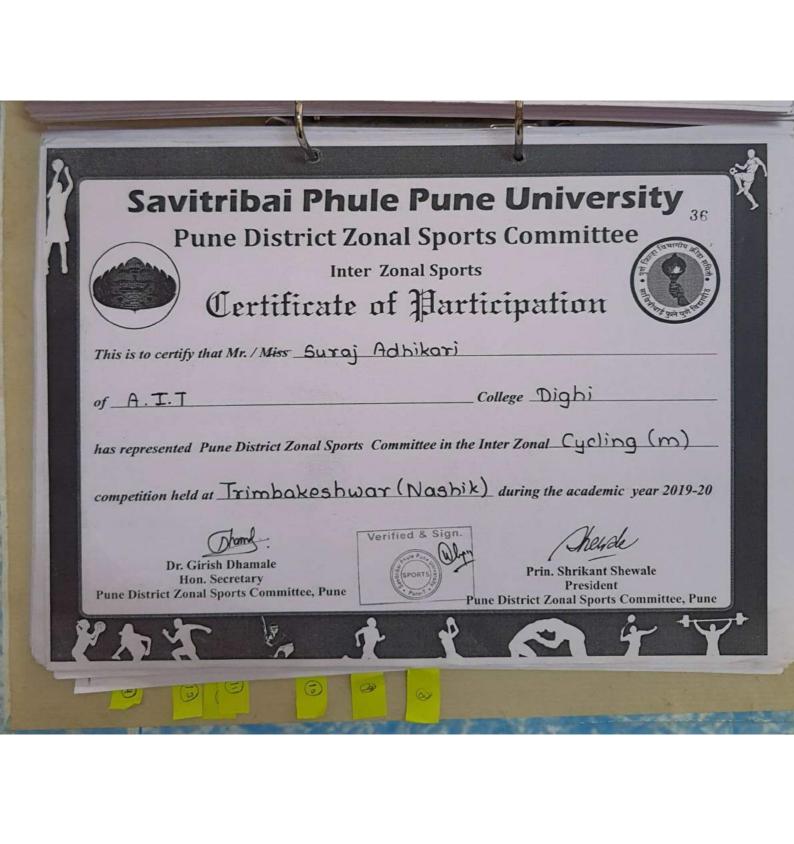

# 6. SAVITRIBAI PHULE PUNE UNIVERSITY (ZONAL LEVEL GAMES):

Three students in Lawn Tennis (Nikhil, Varun Bajaj & Yuvraj Singh) , Six students in Squash (Varun Bajaj, Ravi Shankar Joshi, Jitender Singh, Abhinav Munshi, Aman and Pankaj), one in Basketball girls(Varnita Sharma) one Basketball Boys (Yogesh Singh Malik), one in both badminton girls and boys (Aavriti Bhatt and Shubham Awasthi) were selected to represent Pune District Zone in Savitribai Phule Pune University, Pune Zonal Level Championship.