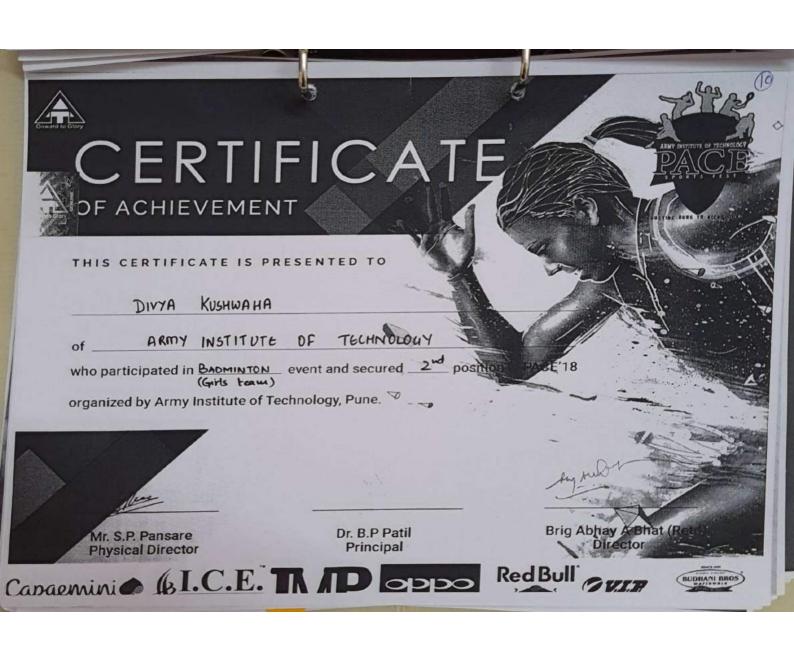

# 8. Inter Collegiate events are summarized as under :

| Event<br>Name             | SUMMIT'15<br>MIT  | ZEST'16<br>COEP   | FLAMES<br>2016 | VIT<br>2016 | PICT 2016         | FIREBALI<br>2016  | PACE 2016         | CUMMI<br>2016     |
|---------------------------|-------------------|-------------------|----------------|-------------|-------------------|-------------------|-------------------|-------------------|
| Month                     | September         | January           | Feb.           | Feb         | Feb               | April             | Feb               | Feb               |
| Basketball<br>Girls       | Round I           | Finals            |                | -           | Round             |                   | Semi-finals       | Round II          |
| Basketball<br>Boys        | Round II          | Quarter<br>Finals | Round I        | M           | Quarter<br>Finals | Quarter<br>Finals | Finals            | Finals            |
| Volleyball<br>Girls       | Semi Finals       | Semi Finals       |                | Finals      | -                 | *                 | Finals            | -                 |
| Volleyball<br>Boys        | Quarter<br>Finals | Quarter<br>Finals |                | Round<br>II | iii               | "                 | Finals            | M                 |
| Football<br>Boys          | Round I           | Quarter<br>Finals | *              | "           | -                 | -                 | Finals            | Quarter<br>Finals |
| Tennis                    | Round I           | Round II          | -              |             | .00               | ~                 | Quarter<br>Finals | -                 |
| Squash                    | 4th               |                   | -              | -           | -                 | Ar .              | Finals            | -                 |
| Carrom                    |                   | Round II          | **             |             | *                 | **                | 20                | *                 |
| Cricket                   | Round I           | Round I           | 44             |             | AN .              | M                 | Semi<br>Finals    |                   |
| Badminton<br>-Boys        | Quarter<br>Finals | Quarter<br>Finals | -              | •           | **                |                   | Finals            | *                 |
| Badminton -Girls          | 2 <sup>nd</sup>   | Semi Finals       | M              | "           | *                 | as a second       | Finals            | -                 |
| Badminton<br>Mix          | Round II          | Round II          | *              | -           | *                 |                   | Finals            |                   |
| Table<br>Tennis-<br>Boys  | Round I           | Round I           | -              | *           | * '               | н                 | Round II          |                   |
| Table<br>Tennis-<br>Girls | Round I           | Round I           |                | *           | H                 | ~                 | Round II          | inals             |
| Shot put                  |                   |                   | -              |             | -                 |                   |                   |                   |