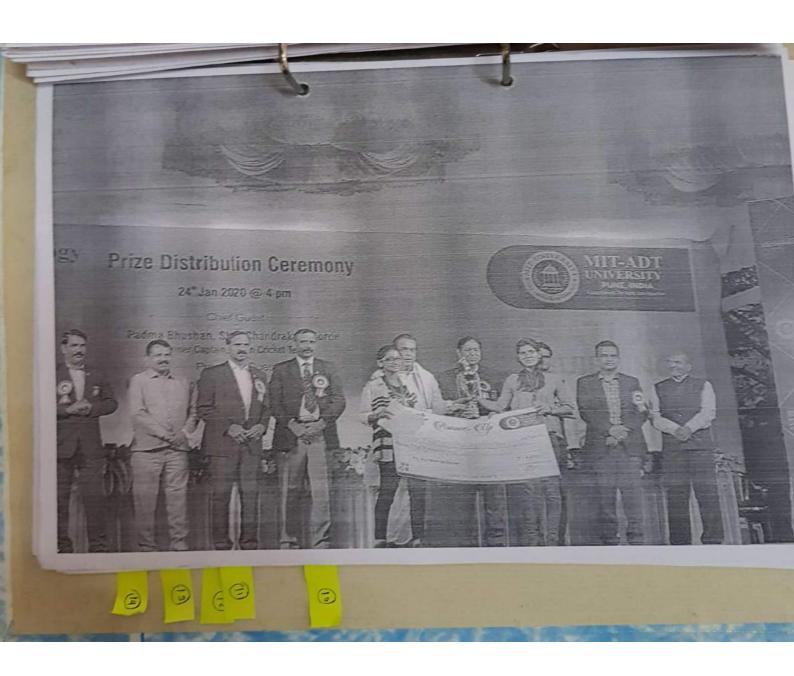

|                         | 400 meter Men's               | 2nd           |               |  |
|                           |                         | Jevlin Throw Men's            | 2nd           |               |  |
|                           |                         | 4*100 meter Men's             | 1st           | 4 12 12 12 12 |  |
|                           |                         | 4*400 meter Men's             | 1st           |               |  |

#### 8) Organization

#### A) SAVITRIBAI PHULE PUNE UNIVERSITY (DISTRICT LEVEL GAMES):

| Sr No | Event Name            | Date        |  |
|-------|-----------------------|-------------|--|
| 2     | Squash (Boys & Girls) | 18 Aug 2019 |  |

Mr. Vishal Pardeshi Physical Director Mr's Sita yadav SPORTS CLUB I/C





(3)





















#### 5. SAVITRIBAI PHULE PUNE UNIVERSITY (UNIVERSITY LEVEL GAMES):

Three boys were selected to represent Pune University in All India Inter University Squash Men Championship held in Manipal university, jaypur in 16<sup>th</sup> to 18<sup>th</sup> Feb2020 and secured 3<sup>th</sup> Position.

Three Girls were selected to represent Pune University in All India Inter University Squash women Championship held in Manipal university, jaypur in 16<sup>th</sup> to 18<sup>th</sup> Feb2020 and secured 3<sup>th</sup> Position

|       |                        |                     |                      | iter University Leve      |                       |
|-------|------------------------|---------------------|----------------------|---------------------------|-----------------