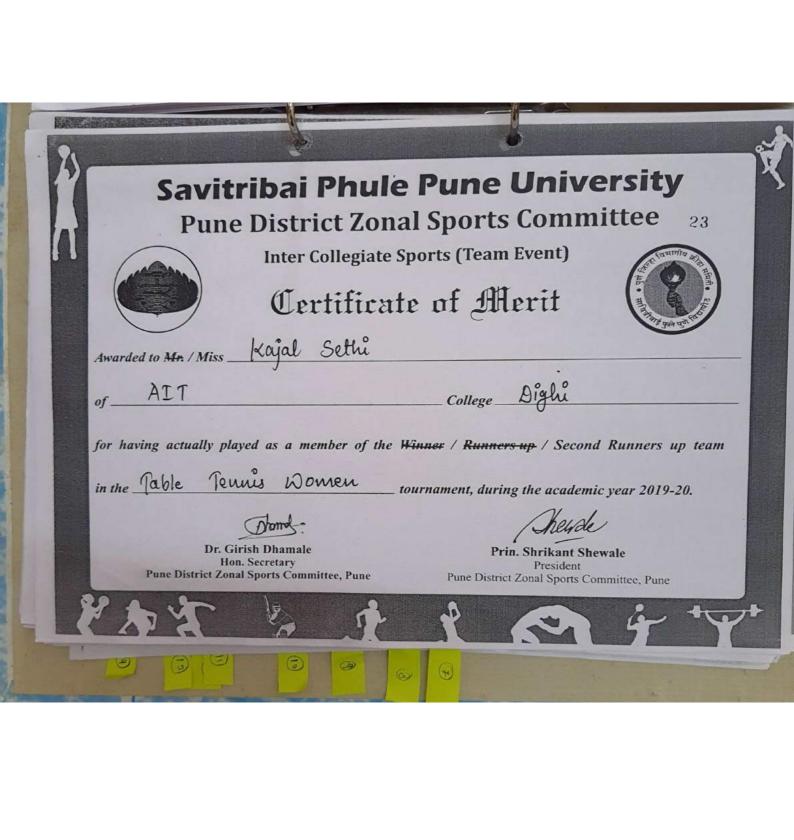

## 5. SAVITRIBAI PHULE PUNE UNIVERSITY (DISTRICT LEVEL GAMES):

| Sr. No | Sport             | Position                                                                                                                    |
|--------|-------------------|-----------------------------------------------------------------------------------------------------------------------------|
| 1      | Table Tennis      | Participated                                                                                                                |
| 2      | Basketball Boys   | Semi Finals                                                                                                                 |
| 3      | Basketball Girls  | Semi Finals                                                                                                                 |
| 4      | Lawn Tennis Girls | 2 <sup>nd (</sup> Individual Rankings)                                                                                      |
| 5      | Lawn Tennis Boys  | 2 <sup>nd</sup> ,4 <sup>th</sup> & 6 <sup>th</sup> (Individual Rankings                                                     |
| 6      | Squash            | 1 <sup>st</sup> ,2 <sup>nd</sup> ,3 <sup>rd</sup> ,4 <sup>th</sup> ,5 <sup>th</sup> & 6 <sup>th</sup> (Individual Rankings) |
| 7      | Badminton (Boys)  | Winners (District level)                                                                                                    |
| 8      | Badminton (Girls) | Winners (District level)                                                                                                    |