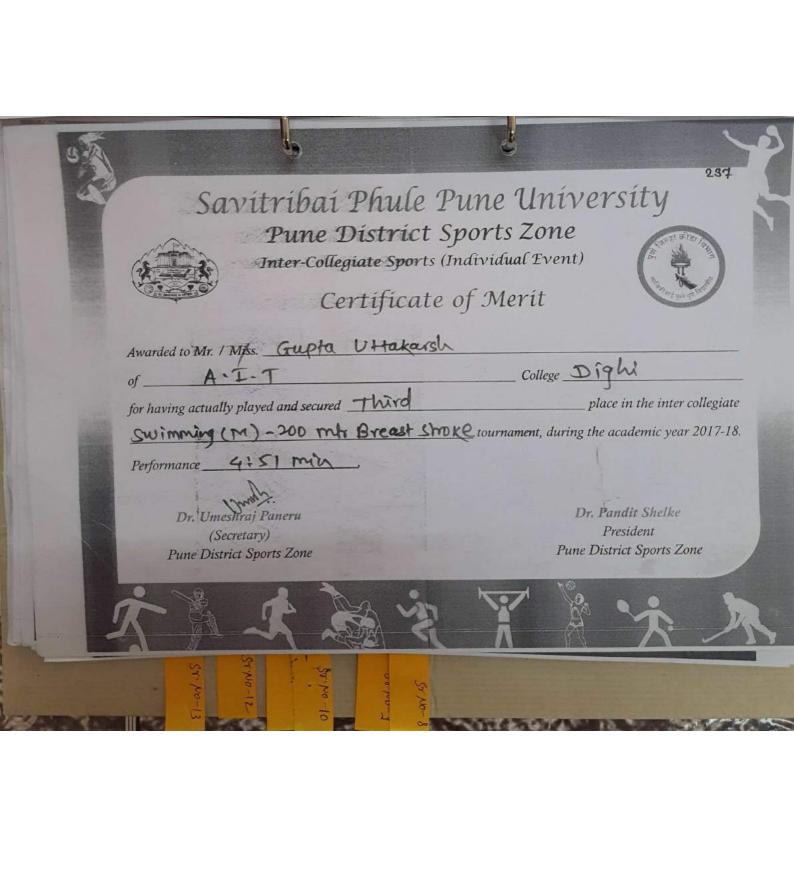

| 26 | Anant Daniya |                    | OE, karvenagar pune                                        | 3 <sup>ra</sup>     |
|----|--------------|--------------------|------------------------------------------------------------|---------------------|
|    | Inter (      | College Level Tear | n                                                          |                     |
|    | Team Name    | Boys<br>/ Girls    | Result                                                     |                     |
| 1  | Badmintion   | Boys               | III place                                                  |                     |
| 2  | Badmintion   | Girls              | Winner Up                                                  |                     |
| 3  | Table Tennis | Boys               | Participated (Indi                                         | v-5 <sup>th</sup> ) |
| 4  | Table Tennis | Girls              | Runner Up                                                  |                     |
| 5  | Squash       | Boys               | Winner UP                                                  |                     |
| 6  | Basketball   | Boys               | Winner Up                                                  |                     |
| 7  | Basketball   | Girls              | Winner UP                                                  |                     |
| 8  | LawnTennis   | Boys (Indiv)       | Winner Up.<br>Indiv 1 <sup>nd</sup> ,4 <sup>th</sup> Place |                     |
| 9  | LawnTennis   | Girls (Indiv)      | 3 <sup>nd</sup> place                                      |                     |
| 10 | Football     | Boys               | Runner Up                                                  |                     |
| 11 | Chess        | Boys               | III Place                                                  | -                   |
| 12 | Volleyball   | Boys               | Participated                                               | t                   |
| 13 | Volleyball   | Gils               | Quarter fina                                               | 10.                 |
| 14 | Shooting     | Gils               | 1(Indi) Pistol & 3                                         |                     |
| 15 | Swimming     | Boys               | Indiv-II,III,IV                                            |                     |
| 16 | Cricket      | Girls              | Participate                                                | 0.6                 |
| .7 | Cricket      | Boys               | Winner                                                     |                     |