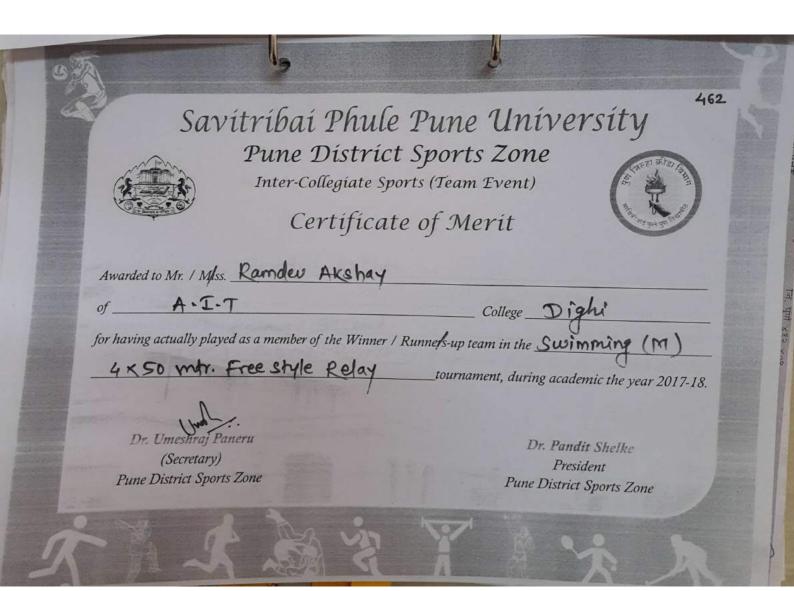

ght

for having actually played and secured Second place in the inter collegiate

Swimming (M) - 200 mbr. Free Style tournament, during the academic year 2017-18.

Performance 3:16:96 min,

Dr Umestvaj Paneru (Secretary) Pune District Sports Zone





# Savitribai Phule Pune University Pune District Sports Zone



Inter-Collegiate Sports (Team Event)

Certificate of Merit



| Awarded t | o Mr. / Miss. Ramaeu | Akasn |         |       |
|-----------|----------------------|-------|---------|-------|
| of        | A.I.T                |       | College | Dighi |

for having actually played as a member of the Winner / Runners-up team in the \_Swimming (M)

4 x 50 mtr. Free style Relay

\_tournament, during academic the year 2017-18.

Dr. Ume Araj Paneru (Secretary) Pune District Sports Zone







Annasaheb Waghire Science, Arts & Commerce College,

Dr. Umeshraj Paneru Secretary

Dr. Pandit Shelke President

Ref.No. AWC/PDSZ/2017-18/

Date: 16 3117

SELECTION COMMITTEE REPORT: 2017-2018 To.

The President Pune District Zone, Pune

The following players have been selected to represent Pune District Sports Zone. 

|     | Sr. No.