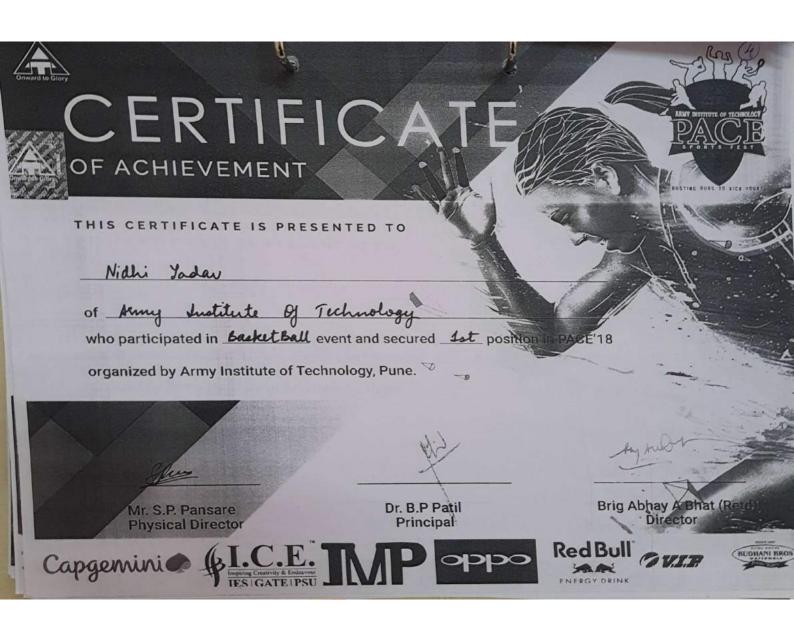

# SPORTS ACTIVITIES IN AND OUTSIDE AIT

- 1. Under sports activities PARICHAY'15 (Inter branch event for FE & SE) & Sports AAKRITI'15– (Inter branch event) were organized in the month of August. Annual sports fest PACE'16 (Inter Collegiate event) was organized in the month February'16.
- 2. Students of AIT also participated in intercollegiate competitions organized by COEP(ZEST) ,MIT SUMMIT, AISSMS (ALAKRITY),PICT, BVP, FLAMES and many more colleges across Pune.
- 3. Students have also participated in Badminton and Squash in SPREE'16, an Intercollegiate Sports event organized by BITS Goa in month of March2016.
- 4. Students have also participated in Savitribai Phule Pune University District level games.