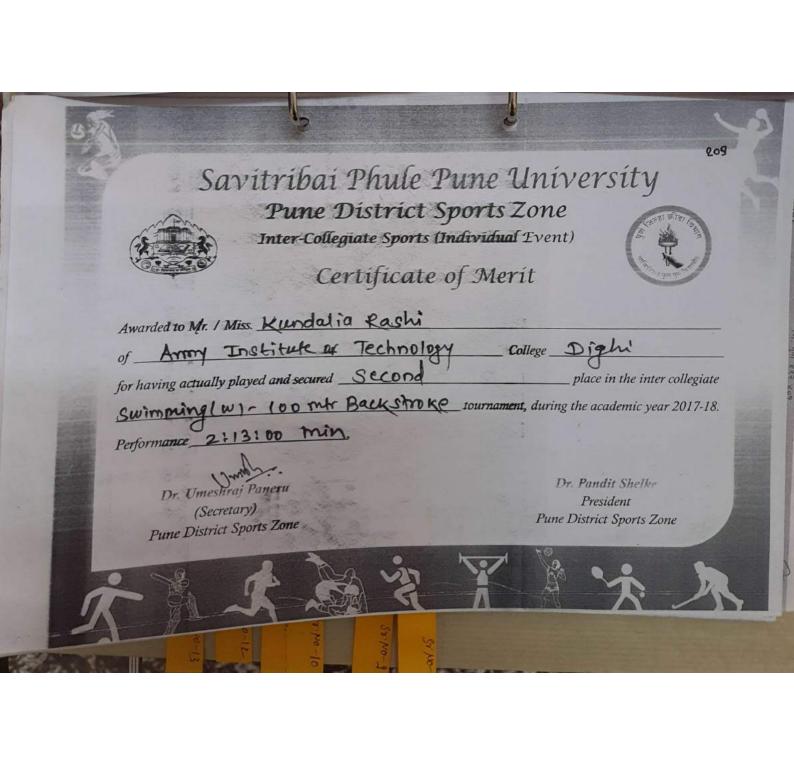

| 26 | Anant Daniya |                    | OE, karvenagar pune                                        | 3 <sup>ra</sup>     |
|----|--------------|--------------------|------------------------------------------------------------|---------------------|
|    | Inter (      | College Level Tear | n                                                          |                     |
|    | Team Name    | Boys<br>/ Girls    | Result                                                     |                     |
| 1  | Badmintion   | Boys               | III place                                                  |                     |
| 2  | Badmintion   | Girls              | Winner Up                                                  |                     |
| 3  | Table Tennis | Boys               | Participated (Indi                                         | v-5 <sup>th</sup> ) |
| 4  | Table Tennis | Girls              | Runner Up                                                  |                     |
| 5  | Squash       | Boys               | Winner UP                                                  |                     |
| 6  | Basketball   | Boys               | Winner Up                                                  |                     |
| 7  | Basketball   | Girls              | Winner UP                                                  |                     |
| 8  | LawnTennis   | Boys (Indiv)       | Winner Up.<br>Indiv 1 <sup>nd</sup> ,4 <sup>th</sup> Place |                     |
| 9  | LawnTennis   | Girls (Indiv)      | 3 <sup>nd</sup> place                                      |                     |
| 10 | Football     | Boys               | Runner Up                                                  |                     |
| 11 | Chess        | Boys               | III Place                                                  | -                   |
| 12 | Volleyball   | Boys               | Participated                                               | t                   |
| 13 | Volleyball   | Gils               | Quarter fina                                               | 10.                 |
| 14 | Shooting     | Gils               | 1(Indi) Pistol & 3                                         |                     |
| 15 | Swimming     | Boys               | Indiv-II,III,IV                                            |                     |
| 16 | Cricket      | Girls              | Participate                                                | 0.6                 |
| .7 | Cricket      | Boys               | Winner                                                     |                     |