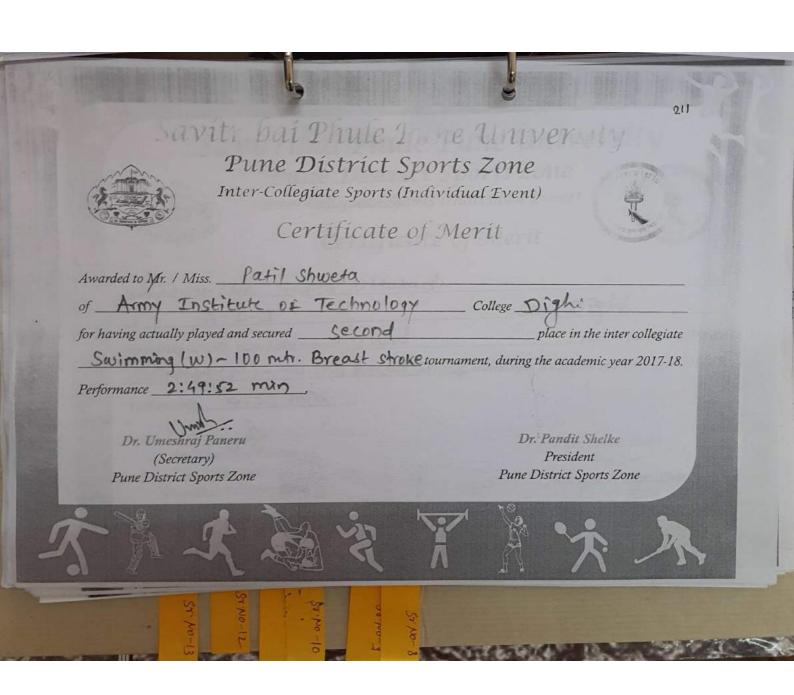

| 26 | Anant Daniya |                    | OE, karvenagar pune                                        | 3 <sup>ra</sup>     |
|----|--------------|--------------------|------------------------------------------------------------|---------------------|
|    | Inter (      | College Level Tear | n                                                          |                     |
|    | Team Name    | Boys<br>/ Girls    | Result                                                     |                     |
| 1  | Badmintion   | Boys               | III place                                                  |                     |
| 2  | Badmintion   | Girls              | Winner Up                                                  |                     |
| 3  | Table Tennis | Boys               | Participated (Indi                                         | v-5 <sup>th</sup> ) |
| 4  | Table Tennis | Girls              | Runner Up                                                  |                     |
| 5  | Squash       | Boys               | Winner UP                                                  |                     |
| 6  | Basketball   | Boys               | Winner Up                                                  |                     |
| 7  | Basketball   | Girls              | Winner UP                                                  |                     |
| 8  | LawnTennis   | Boys (Indiv)       | Winner Up.<br>Indiv 1 <sup>nd</sup> ,4 <sup>th</sup> Place |                     |
| 9  | LawnTennis   | Girls (Indiv)      | 3 <sup>nd</sup> place                                      |                     |
| 10 | Football     | Boys               | Runner Up                                                  |                     |
| 11 | Chess        | Boys               | III Place                                                  | -                   |
| 12 | Volleyball   | Boys               | Participated                                               | t                   |
| 13 | Volleyball   | Gils               | Quarter fina                                               | 10.                 |
| 14 | Shooting     | Gils               | 1(Indi) Pistol & 3                                         |                     |
| 15 | Swimming     | Boys               | Indiv-II,III,IV                                            |                     |
| 16 | Cricket      | Girls              | Participate                                                | 0.6                 |
| .7 | Cricket      | Boys               | Winner                                                     |                     |