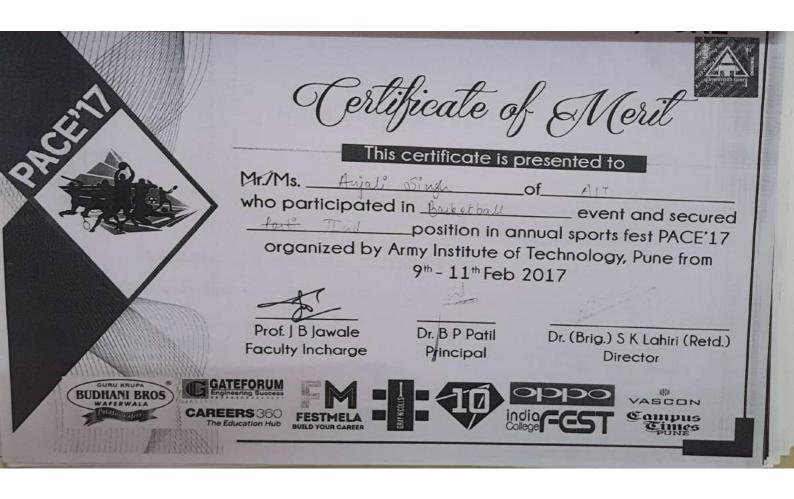

| 26 | Anant Daniya |                    | OE, karvenagar pune                                        | 3 <sup>ra</sup>     |
|----|--------------|--------------------|------------------------------------------------------------|---------------------|
|    | Inter (      | College Level Tear | n                                                          |                     |
|    | Team Name    | Boys<br>/ Girls    | Result                                                     |                     |
| 1  | Badmintion   | Boys               | III place                                                  |                     |
| 2  | Badmintion   | Girls              | Winner Up                                                  |                     |
| 3  | Table Tennis | Boys               | Participated (Indi                                         | v-5 <sup>th</sup> ) |
| 4  | Table Tennis | Girls              | Runner Up                                                  |                     |
| 5  | Squash       | Boys               | Winner UP                                                  |                     |
| 6  | Basketball   | Boys               | Winner Up                                                  |                     |
| 7  | Basketball   | Girls              | Winner UP                                                  |                     |
| 8  | LawnTennis   | Boys (Indiv)       | Winner Up.<br>Indiv 1 <sup>nd</sup> ,4 <sup>th</sup> Place |                     |
| 9  | LawnTennis   | Girls (Indiv)      | 3 <sup>nd</sup> place                                      |                     |
| 10 | Football     | Boys               | Runner Up                                                  |                     |
| 11 | Chess        | Boys               | III Place                                                  | -                   |
| 12 | Volleyball   | Boys               | Participated                                               | t                   |
| 13 | Volleyball   | Gils               | Quarter fina                                               | 10.                 |
| 14 | Shooting     | Gils               | 1(Indi) Pistol & 3                                         |                     |
| 15 | Swimming     | Boys               | Indiv-II,III,IV                                            |                     |
| 16 | Cricket      | Girls              | Participate                                                | 0.6                 |
| .7 | Cricket      | Boys               | Winner                                                     |                     |