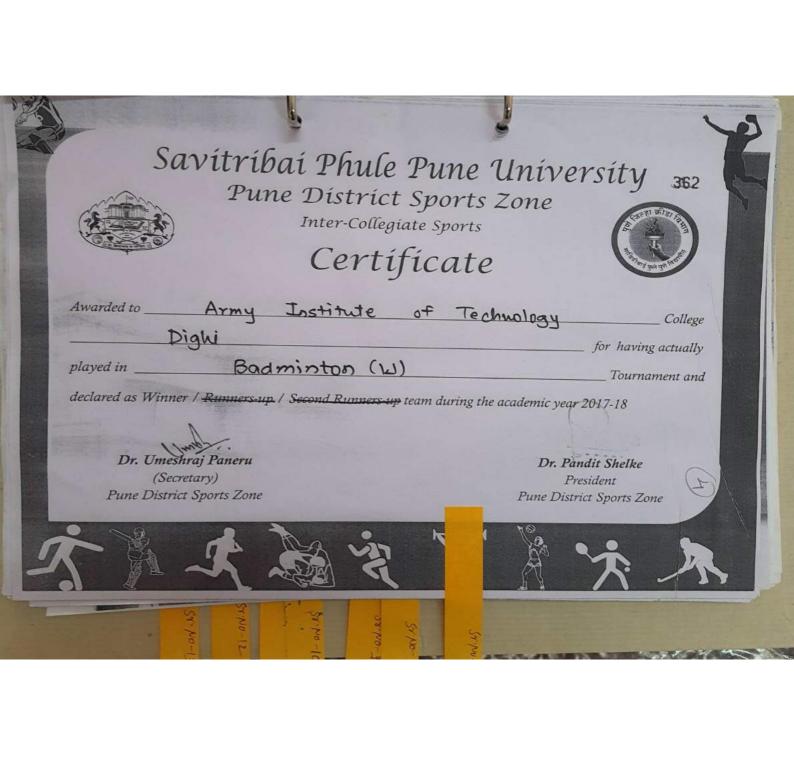

## 5. SAVITRIBAI PHULE PUNE UNIVERSITY (DISTRICT LEVEL GAMES):

| Sr. No | Sport             | Position                                                                                                                    |
|--------|-------------------|-----------------------------------------------------------------------------------------------------------------------------|
| 1      | Table Tennis      | Participated                                                                                                                |
| 2      | Basketball Boys   | Semi Finals                                                                                                                 |
| 3      | Basketball Girls  | Semi Finals                                                                                                                 |
| 4      | Lawn Tennis Girls | 2 <sup>nd (</sup> Individual Rankings)                                                                                      |
| 5      | Lawn Tennis Boys  | 2 <sup>nd</sup> ,4 <sup>th</sup> & 6 <sup>th</sup> (Individual Rankings                                                     |
| 6      | Squash            | 1 <sup>st</sup> ,2 <sup>nd</sup> ,3 <sup>rd</sup> ,4 <sup>th</sup> ,5 <sup>th</sup> & 6 <sup>th</sup> (Individual Rankings) |
| 7      | Badminton (Boys)  | Winners (District level)                                                                                                    |
| 8      | Badminton (Girls) | Winners (District level)                                                                                                    |