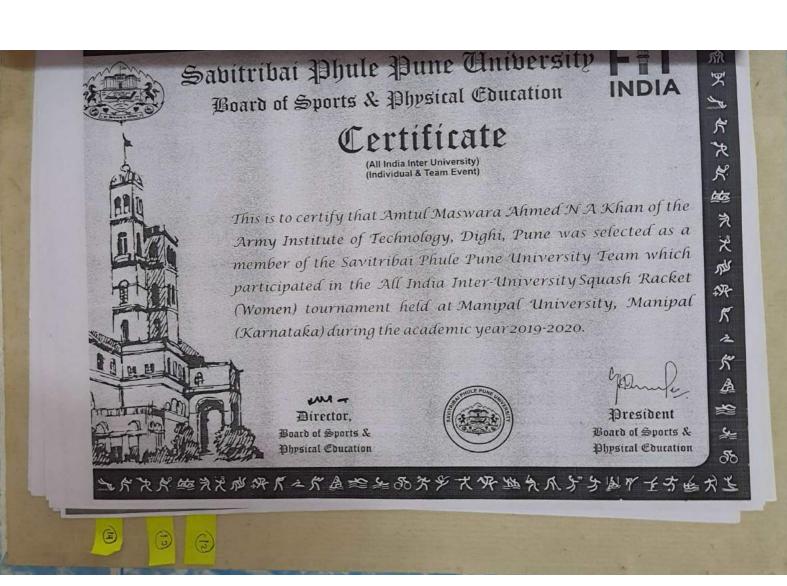

|                |
| 14       |                                         |                  |                |
| 15       |                                         |                  | Vilvard        |
| 16       |                                         |                  | M              |
| 17       |                                         | 1 Sylar F        | क्षाविधालबीन   |
| 18       |                                         | पुणे             | जिल्हा विभागी  |
| 19       |                                         | रशा              | नेक क्रीडा समि |
| 20       |                                         | 1 Red            |                |

Name of the Selector

1. Pr kishor pathare Signature:

2. Dr. Pandurang Lehote Signature: ...
3. Prof Vishal Pardeshi Signature: N







Welcom to valed ters too too Lamper 12 (3) 14



#### CERTIFICATE OF MERIT

AC Nº 016351

This is to certify that Satisfunder Choudhary.

Mother's Name Andina Choudhary. Father's Name Satisfavir Singh.

was a member of the Sauitsi bai Phule Pune University Squash (M). Team

which secured Third Position in the All India Inter-University Squash Racket (M)

Tournament held at Memipal University Jaipurrom 16.02.20... to 18.02.20...

Organising Secretary

Date ...19./F.ab/A.o

Secretary General



### CERTIFICATE OF MERIT

AC Nº 016349

This is to certify that Anish Kumar Mother's Name Ashmin Jewi Father's Name Balishwar Mahto .... was a member of the Savitaribai Phule Pune University Squash (M) Team which secured Third Position in the All India Inter-University. Squally Rocket (M) Tournament