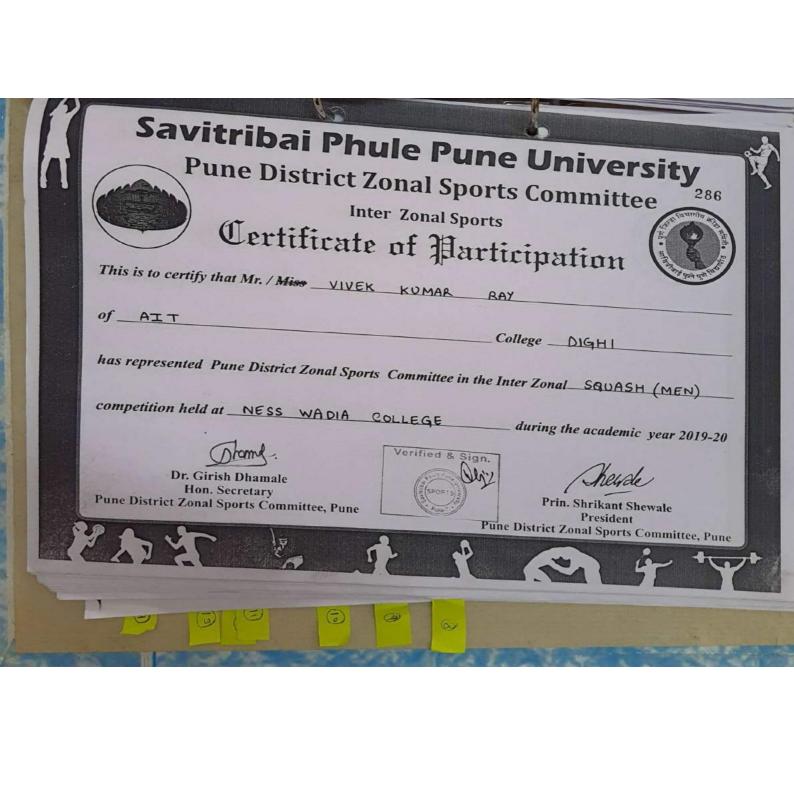

|                 |                       |
| 1 | Saurav Saini     | BE IT        | Basket Ball           | Inter<br>Collegiate<br>Districts | Participated    | Selected for Zonals   |
|   | V                | olleyball Wo | men's(District)       |                                  |                 |                       |
| 1 | Arya Kushwah     | SE COM       | Volleyball            | Inter<br>Collegiate<br>Districts | Participated    | Selected for Zonals   |
|   |                  | Lawn Tennis  | Districts Men         |                                  | V COLUMN        |                       |
| 1 | Aniket Yadav     | BE COMP      |                       |                                  | 5th             | Selected for Zonals   |

18.50

20.00









| Pune District Zonal Sports Committee  Inter Zonal Sports  Certificate of Harticipation                                                                               |  |  |  |  |  |  |  |  |  |  |
|----------------------------------------------------------------------------------------------------------------------------------------------------------------------|--|--|--|--|--|--|--|--|--|--|
| This is to certify that Mr. / Miss PIYUSH TIWARI                                                                                                                     |  |  |  |  |  |  |  |  |  |  |
| of AIT College DIGHI                                                                                                                                                 |  |  |  |  |  |  |  |  |  |  |
|