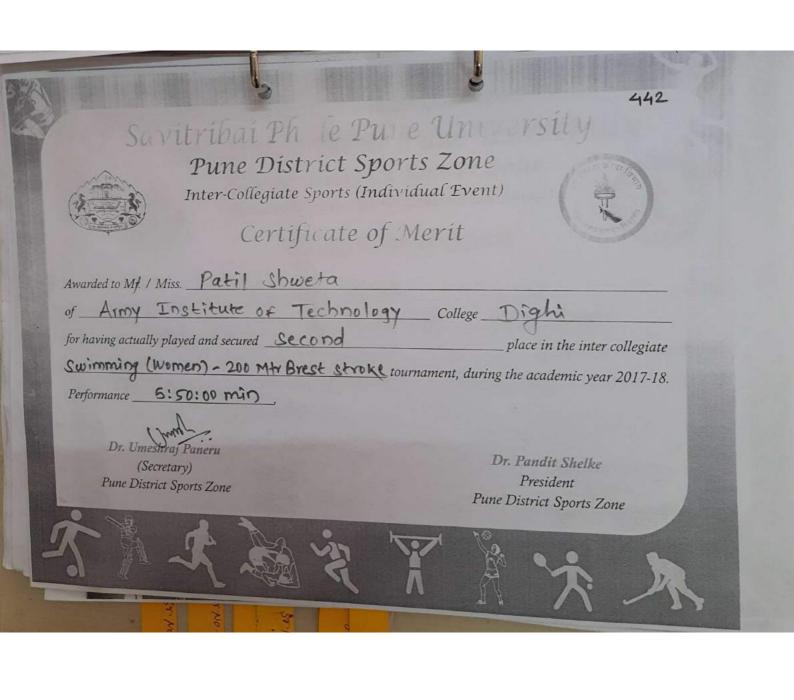

| 26 | Anant Daniya |                    | OE, karvenagar pune                                        | 3 <sup>ra</sup>     |
|----|--------------|--------------------|------------------------------------------------------------|---------------------|
|    | Inter (      | College Level Tear | n                                                          |                     |
|    | Team Name    | Boys<br>/ Girls    | Result                                                     |                     |
| 1  | Badmintion   | Boys               | III place                                                  |                     |
| 2  | Badmintion   | Girls              | Winner Up                                                  |                     |
| 3  | Table Tennis | Boys               | Participated (Indi                                         | v-5 <sup>th</sup> ) |
| 4  | Table Tennis | Girls              | Runner Up                                                  |                     |
| 5  | Squash       | Boys               | Winner UP                                                  |                     |
| 6  | Basketball   | Boys               | Winner Up                                                  |                     |
| 7  | Basketball   | Girls              | Winner UP                                                  |                     |
| 8  | LawnTennis   | Boys (Indiv)       | Winner Up.<br>Indiv 1 <sup>nd</sup> ,4 <sup>th</sup> Place |                     |
| 9  | LawnTennis   | Girls (Indiv)      | 3 <sup>nd</sup> place                                      |                     |
| 10 | Football     | Boys               | Runner Up                                                  |                     |
| 11 | Chess        | Boys               | III Place                                                  | -                   |
| 12 | Volleyball   | Boys               | Participated                                               | t                   |
| 13 | Volleyball   | Gils               | Quarter fina                                               | 10.                 |
| 14 | Shooting     | Gils               | 1(Indi) Pistol & 3                                         |                     |
| 15 | Swimming     | Boys               | Indiv-II,III,IV                                            |                     |
| 16 | Cricket      | Girls              | Participate                                                | 0.6                 |
| .7 | Cricket      | Boys               | Winner                                                     |                     |