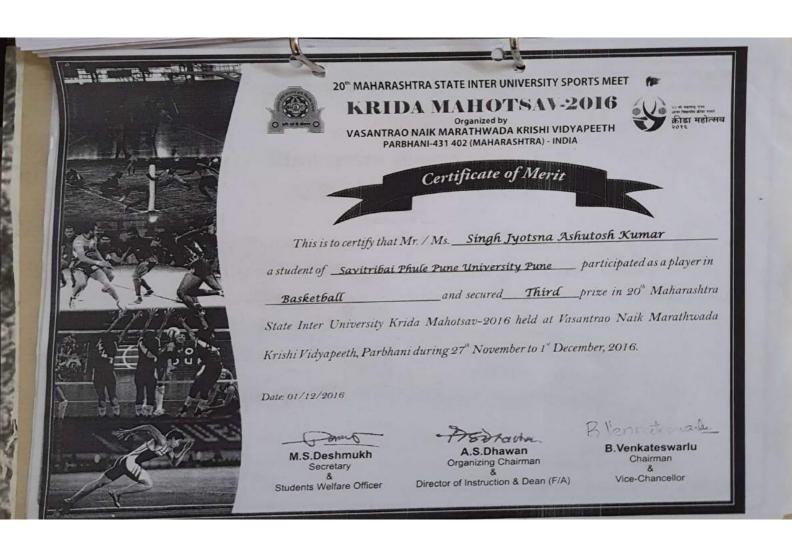

# 7. SAVITRIBAI PHULE PUNE UNIVERSITY (UNIVERSITY LEVEL GAMES):

Six students (Varun Bajaj, Ravi Shankar Joshi, Jitender Singh, Abhinav Munshi, Aman and Pankaj) in Squash were selected to represent Pune University in **All India Inter University Squash Championship** held in **Haridwar** in Nov'15 and secured **5**<sup>th</sup> Position.