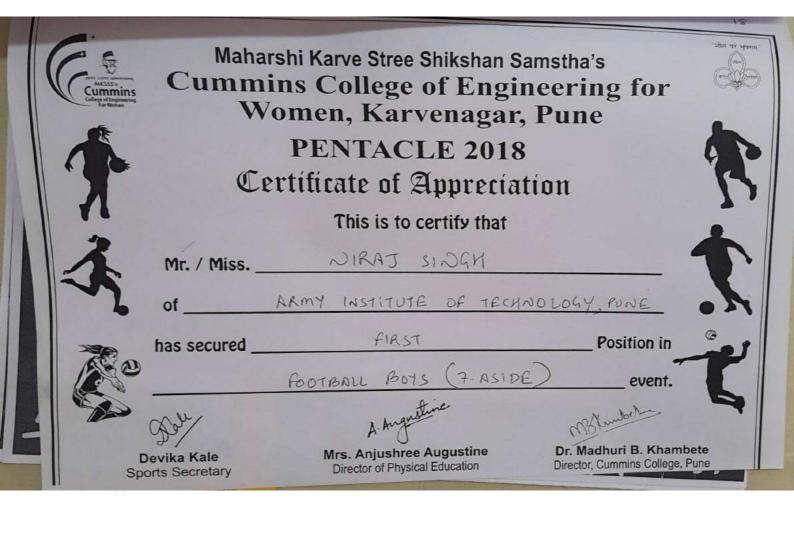

|
| 10      | Chaudhary<br>Abhishek    | Squash              | 15 <sup>th</sup> to<br>20 <sup>th</sup> Nov            |                                                       | 4 th               |
| 11      | Rajput Mahesh            |                     | 2017                                                   |                                                       |                    |
|         | e Level Int<br>(On       | er Unive<br>ly Maha | ersity K<br>rashtra                                    | ridha mohastava<br>State)                             |                    |
| 10 1000 | oytsna Singh<br>E-ENTC   | Basketball          | 27 <sup>th</sup> Nov<br>To 1 <sup>st</sup> Dec<br>2017 | Dr.Balasaheb sawant kokan<br>krishi Vidyapitha,Dapoli | Not<br>participate |





### 7.Invitation Inter Collegiate events are summarized as under

| Event Name              |                              |                  |                |                  |                |                       |                  |                          |                |                |
|-------------------------|------------------------------|------------------|----------------|------------------|----------------|-----------------------|------------------|--------------------------|----------------|----------------|
|                         | SUMMIT<br>17<br>MIT          | ZEST'18<br>COEP  | FLAMES<br>2018 | PACE<br>AIT2018  | AIISMS<br>2018 | MIT -ADT<br>Loni 2018 | AFMC<br>2018     | PENTACLE<br>Cummins 2018 | PICT 2018      | Bits Goa       |
| Month