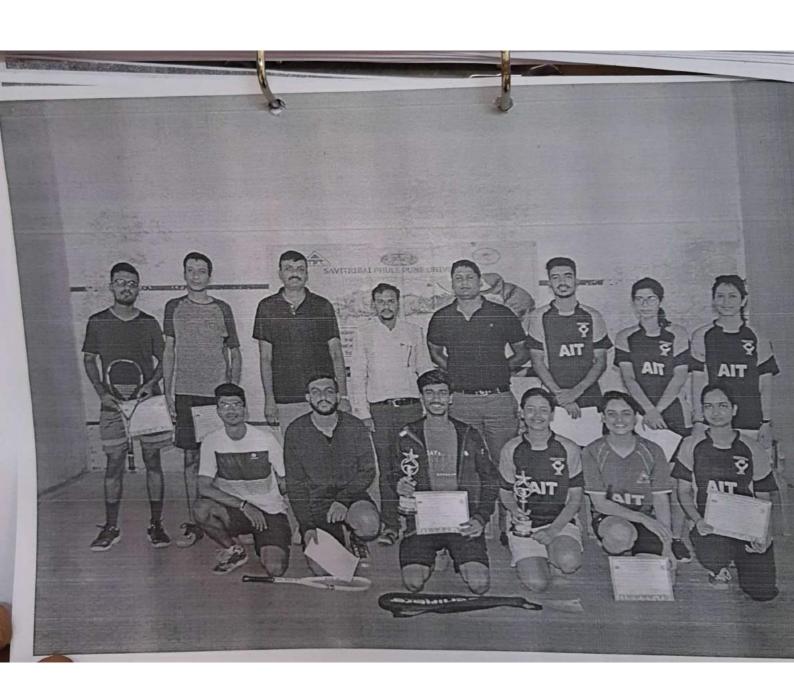

# 6. SAVITRIBAI PHULE PUNE UNIVERSITY (ZONAL LEVEL GAMES):

Three students in Lawn Tennis (Nikhil, Varun Bajaj & Yuvraj Singh) , Six students in Squash (Varun Bajaj, Ravi Shankar Joshi, Jitender Singh, Abhinav Munshi, Aman and Pankaj), one in Basketball girls(Varnita Sharma) one Basketball Boys (Yogesh Singh Malik), one in both badminton girls and boys (Aavriti Bhatt and Shubham Awasthi) were selected to represent Pune District Zone in Savitribai Phule Pune University, Pune Zonal Level Championship.

Out of them Six Students were selected to represent Pune University in Squash.