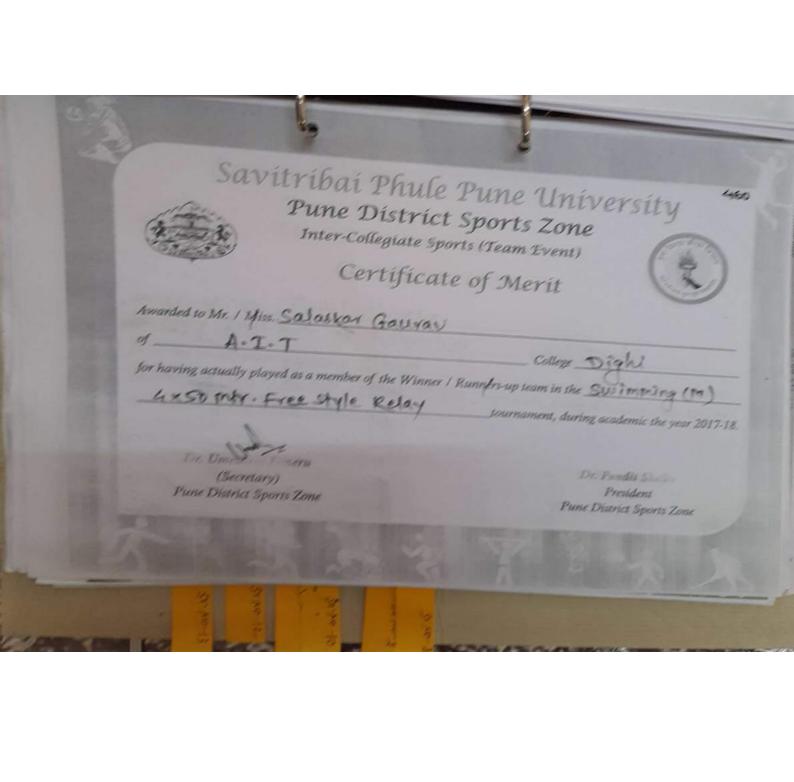

| 26 | Anant Daniya |                    | OE, karvenagar pune                                        | 3 <sup>ra</sup>     |
|----|--------------|--------------------|------------------------------------------------------------|---------------------|
|    | Inter (      | College Level Tear | n                                                          |                     |
|    | Team Name    | Boys<br>/ Girls    | Result                                                     |                     |
| 1  | Badmintion   | Boys               | III place                                                  |                     |
| 2  | Badmintion   | Girls              | Winner Up                                                  |                     |
| 3  | Table Tennis | Boys               | Participated (Indi                                         | v-5 <sup>th</sup> ) |
| 4  | Table Tennis | Girls              | Runner Up                                                  |                     |
| 5  | Squash       | Boys               | Winner UP                                                  |                     |
| 6  | Basketball   | Boys               | Winner Up                                                  |                     |
| 7  | Basketball   | Girls              | Winner UP                                                  |                     |
| 8  | LawnTennis   | Boys (Indiv)       | Winner Up.<br>Indiv 1 <sup>nd</sup> ,4 <sup>th</sup> Place |                     |
| 9  | LawnTennis   | Girls (Indiv)      | 3 <sup>nd</sup> place                                      |                     |
| 10 | Football     | Boys               | Runner Up                                                  |                     |
| 11 | Chess        | Boys               | III Place                                                  | -                   |
| 12 | Volleyball   | Boys               | Participated                                               | t                   |
| 13 | Volleyball   | Gils               | Quarter fina                                               | 10.                 |
| 14 | Shooting     | Gils               | 1(Indi) Pistol & 3                                         |                     |
| 15 | Swimming     | Boys               | Indiv-II,III,IV                                            |                     |
| 16 | Cricket      | Girls              | Participate                                                | 0.6                 |
| .7 | Cricket      | Boys               | Winner                                                     |                     |