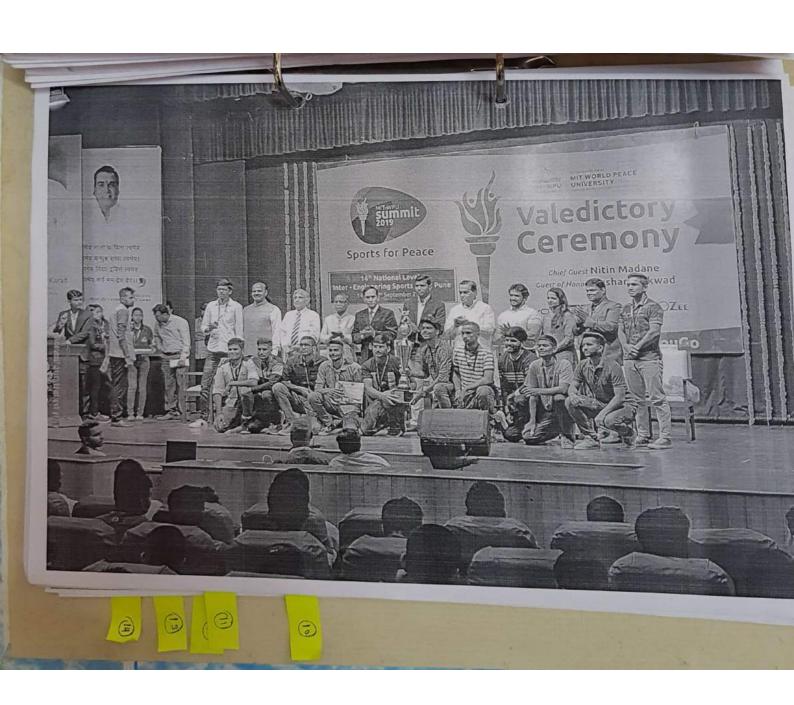

|                         | 400 meter Men's               | 2nd           |               |  |
|                           |                         | Jevlin Throw Men's            | 2nd           |               |  |
|                           |                         | 4*100 meter Men's             | 1st           | 4 12 12 12 12 |  |
|                           |                         | 4*400 meter Men's             | 1st           |               |  |

#### 8) Organization

#### A) SAVITRIBAI PHULE PUNE UNIVERSITY (DISTRICT LEVEL GAMES):

| Sr No | Event Name            | Date        |  |
|-------|-----------------------|-------------|--|
| 2     | Squash (Boys & Girls) | 18 Aug 2019 |  |

Mr. Vishal Pardeshi Physical Director Mr's Sita yadav SPORTS CLUB I/C





(3)





















#### 5. SAVITRIBAI PHULE PUNE UNIVERSITY (UNIVERSITY LEVEL GAMES):

Three boys were selected to represent Pune University in All India Inter University Squash Men Championship held in Manipal university, jaypur in 16<sup>th</sup> to 18<sup>th</sup> Feb2020 and secured 3<sup>th</sup> Position.

Three Girls were selected to represent Pune University in All India Inter University Squash women Championship held in Manipal university, jaypur in 16<sup>th</sup> to 18<sup>th</sup> Feb2020 and secured 3<sup>th</sup> Position

|       |                        |                     |                      | iter University Leve      |                       |
|-------|------------------------|---------------------|----------------------|---------------------------|---------------------