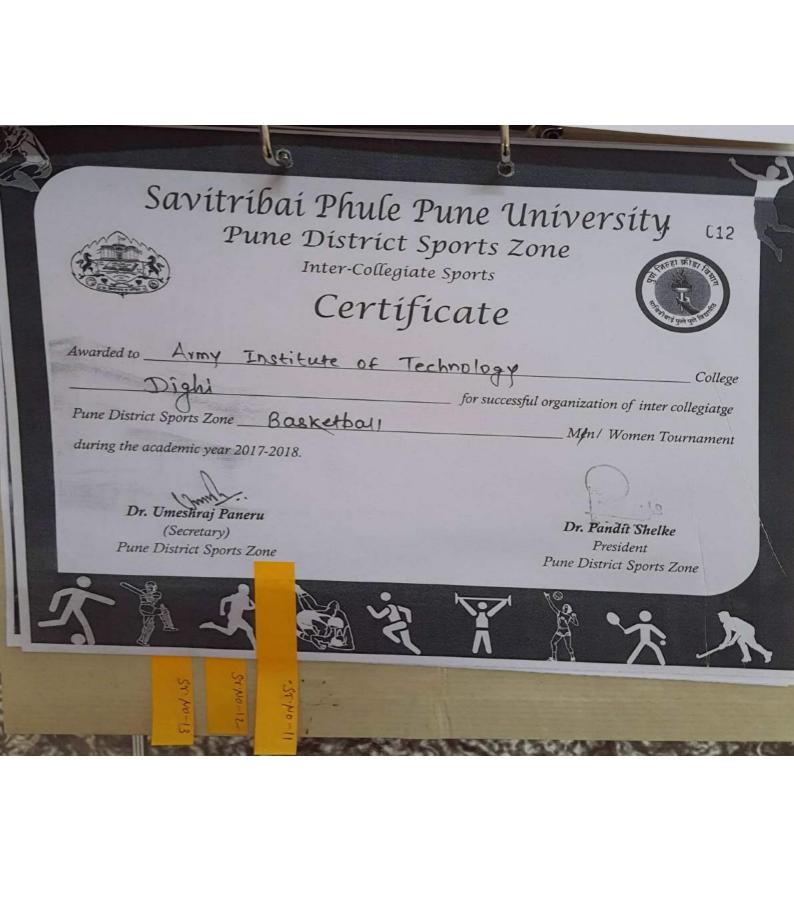

## 5. SAVITRIBAI PHULE PUNE UNIVERSITY (DISTRICT LEVEL GAMES):

| Sr. No | Sport             | Position                                                                                                                    |
|--------|-------------------|-----------------------------------------------------------------------------------------------------------------------------|
| 1      | Table Tennis      | Participated                                                                                                                |
| 2      | Basketball Boys   | Semi Finals                                                                                                                 |
| 3      | Basketball Girls  | Semi Finals                                                                                                                 |
| 4      | Lawn Tennis Girls | 2 <sup>nd (</sup> Individual Rankings)                                                                                      |
| 5      | Lawn Tennis Boys  | 2 <sup>nd</sup> ,4 <sup>th</sup> & 6 <sup>th</sup> (Individual Rankings                                                     |
| 6      | Squash            | 1 <sup>st</sup> ,2 <sup>nd</sup> ,3 <sup>rd</sup> ,4 <sup>th</sup> ,5 <sup>th</sup> & 6 <sup>th</sup> (Individual Rankings) |
| 7      | Badminton (Boys)  | Winners (District level)                                                                                                    |
| 8      | Badminton (Girls) | Winners (District level)                                                                                                    |