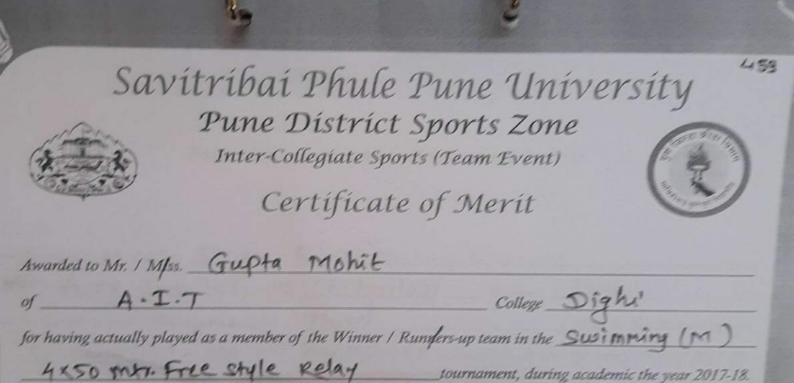

nament, during academic the year 2017-18.

Inter-Collegiate Sports (Team Event)





139

Awarded to M. / Miss. \_\_\_\_ Bhatt Aavritti

of \_\_\_\_ College \_\_ Dighi

for having actually played as a member of the Winner / Runners-up team in the Badminton (W)

\_tournament, during academic the year 2017-18.

Dr. Umeshraj Paneru (Secretary) Pune District Sports Zone



Certificate of Merit



Dr. Umeshraj Paneru (Secretary) Pune District Sports Zone

















Awarded to Mr. / Miss. Kundalia Rashi

of Army Institute of Technology College Dighi

for having actually played and secured Third place in the inter collegiate

Swimming (w) ~ 50 mm Back Stroke tournament, during the academic year 2017-18.

Performance 56:80 Sec.

Dr. Umeshraj Paneru (Secretary) Pune District Sports Zone







Dr. Pandit Shelke

President
Pune District Sports Zone

Dr. Umeshraj Paneru

(Secretary)

Pune District Sports Zone













Inter-Collegiate Sports (Individual Event)





Awarded to Mr. / Mrs. Ramdev Akash

of Army Institute of Technology College Dight

for having actually played and secured Second place in the inter collegiate

Swimming (M) - 200 mbr. Free Style tournament, during the academic year 2017-18.

Performance 3:16:96 min,

Dr Umestvaj Paneru (Secretary) Pune District Sports Zone





# Savitribai Phule Pune University Pune District Sports Zone



Inter-Collegiate Sports (Team Event)

Certificate of Merit



| Awarded t | o Mr. / Miss. Ramaeu | Akasn |         |       |
|-----------|----------------------|-------|---------|-------|
| of        | A.I.T                |