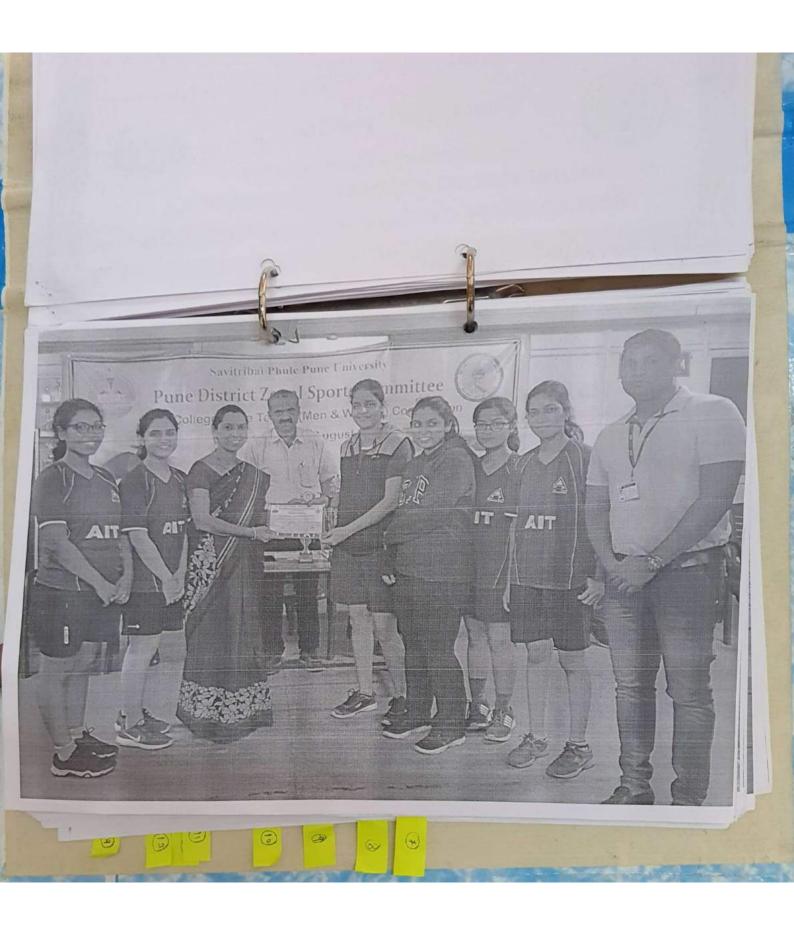

nis |               | Participated                           |
| 5   | Squash       | Girls         | 3 <sup>th</sup> place                  |
| 6   | Squash       | Boys          | Winner                                 |
| 6   |              | Girls         | Selection trial                        |
| No. | Basketball   | Boys          | 4 <sup>th</sup> place                  |
| 8   | LawnTennis   | Boys          | 2 <sup>nd</sup>                        |
| 11  | Chess        | Boys          | 4 <sup>th</sup> rank                   |
| 13  | Volleyball   | Girls         | 4 rank                                 |
| 15  | Swimming     | Boys(Indiv)   | 4 <sup>th</sup> place                  |
| 18  | Cycling      | Boys (Indiv)  | 2 <sup>th</sup> & 3 <sup>th</sup> Rank |

























Savitribai Phule Pune University **Pune District Zonal Sports Committee** Inter Collegiate Sports (Individual Event) Certificate of Merit Awarded to Mr. / Miss Shubbangini Pandey of Army Insti. of Technology College, Dighi, for having actually played and secured Second place in the inter collegiate Squash Racket (Women) tournament, during the academic year 2019-20 Performance Shewde Dr. Girish Dhamale Prin. Shrikant Shewale Hon. Secretary Pune District Zonal Sports Committee, Pune President Pune District Zonal Sports Committee, Pune





























Savitribai Phule Pune University **Pune District Zonal Sports Committee Inter Zonal Sports** Certificate of Participation This is to certify that Mr. / Miss \_ Singh Pranjal College Digh has represented Pune District Zonal S