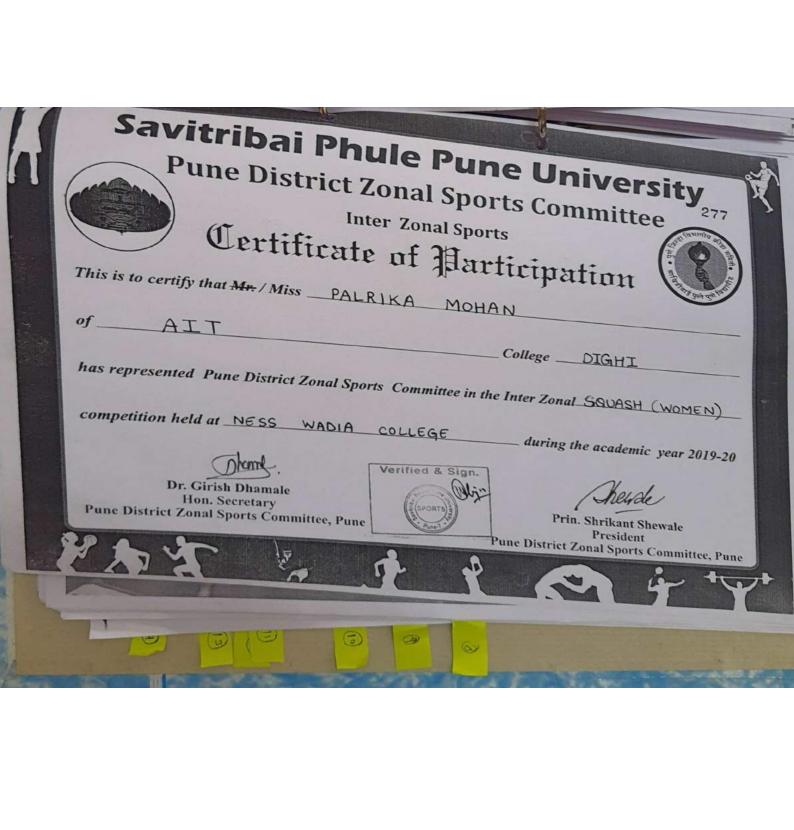

## 5. SAVITRIBAI PHULE PUNE UNIVERSITY (DISTRICT LEVEL GAMES):

| Sr. No | Sport             | Position                                                                                                                    |
|--------|-------------------|-----------------------------------------------------------------------------------------------------------------------------|
| 1      | Table Tennis      | Participated                                                                                                                |
| 2      | Basketball Boys   | Semi Finals                                                                                                                 |
| 3      | Basketball Girls  | Semi Finals                                                                                                                 |
| 4      | Lawn Tennis Girls | 2 <sup>nd (</sup> Individual Rankings)                                                                                      |
| 5      | Lawn Tennis Boys  | 2 <sup>nd</sup> ,4 <sup>th</sup> & 6 <sup>th</sup> (Individual Rankings                                                     |
| 6      | Squash            | 1 <sup>st</sup> ,2 <sup>nd</sup> ,3 <sup>rd</sup> ,4 <sup>th</sup> ,5 <sup>th</sup> & 6 <sup>th</sup> (Individual Rankings) |
| 7      | Badminton (Boys)  | Winners (District level)                                                                                                    |
| 8      | Badminton (Girls) | Winners (District level)                                                                                                    |

# 6. SAVITRIBAI PHULE PUNE UNIVERSITY (ZONAL LEVEL GAMES):

Three students in Lawn Tennis (Nikhil, Varun Bajaj & Yuvraj Singh) , Six students in Squash (Varun Bajaj, Ravi Shankar Joshi, Jitender Singh, Abhinav Munshi, Aman and Pankaj), one in Basketball girls(Varnita Sharma) one Basketball Boys (Yogesh Singh Malik), one in both badminton girls and boys (Aavriti Bhatt and Shubham Awasthi) were selected to represent Pune District Zone in Savitribai Phule Pune University, Pune Zonal Level Championship.