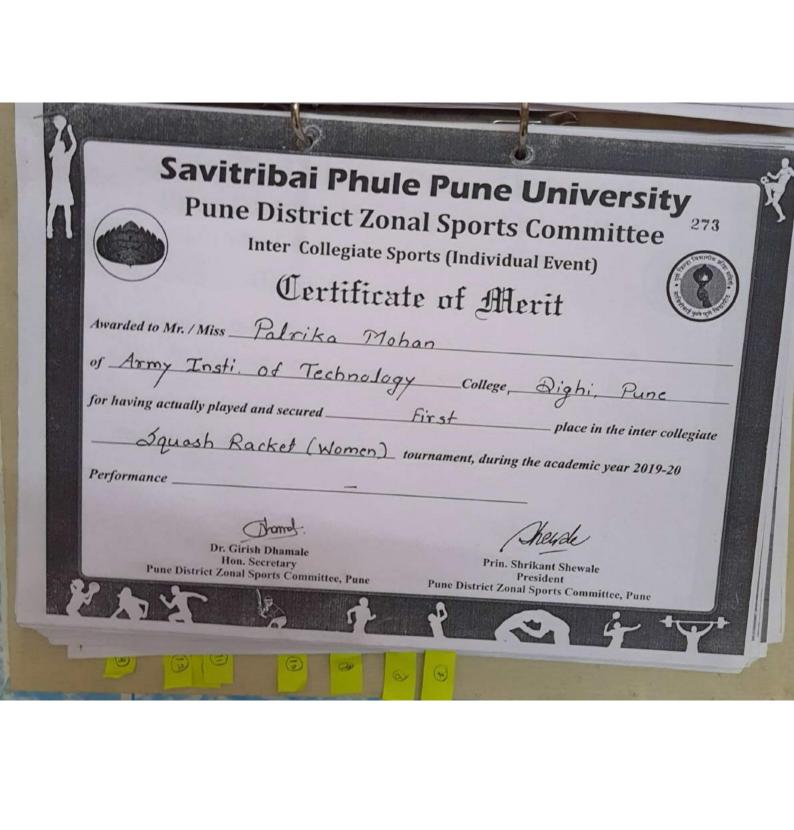

## 5. SAVITRIBAI PHULE PUNE UNIVERSITY (DISTRICT LEVEL GAMES):

| Sr. No | Sport             | Position                                                                                                                    |
|--------|-------------------|-----------------------------------------------------------------------------------------------------------------------------|
| 1      | Table Tennis      | Participated                                                                                                                |
| 2      | Basketball Boys   | Semi Finals                                                                                                                 |
| 3      | Basketball Girls  | Semi Finals                                                                                                                 |
| 4      | Lawn Tennis Girls | 2 <sup>nd (</sup> Individual Rankings)                                                                                      |
| 5      | Lawn Tennis Boys  | 2 <sup>nd</sup> ,4 <sup>th</sup> & 6 <sup>th</sup> (Individual Rankings                                                     |
| 6      | Squash            | 1 <sup>st</sup> ,2 <sup>nd</sup> ,3 <sup>rd</sup> ,4 <sup>th</sup> ,5 <sup>th</sup> & 6 <sup>th</sup> (Individual Rankings) |
| 7      | Badminton (Boys)  | Winners (District level)                                                                                                    |
| 8      | Badminton (Girls) | Winners (District level)                                                                                                    |