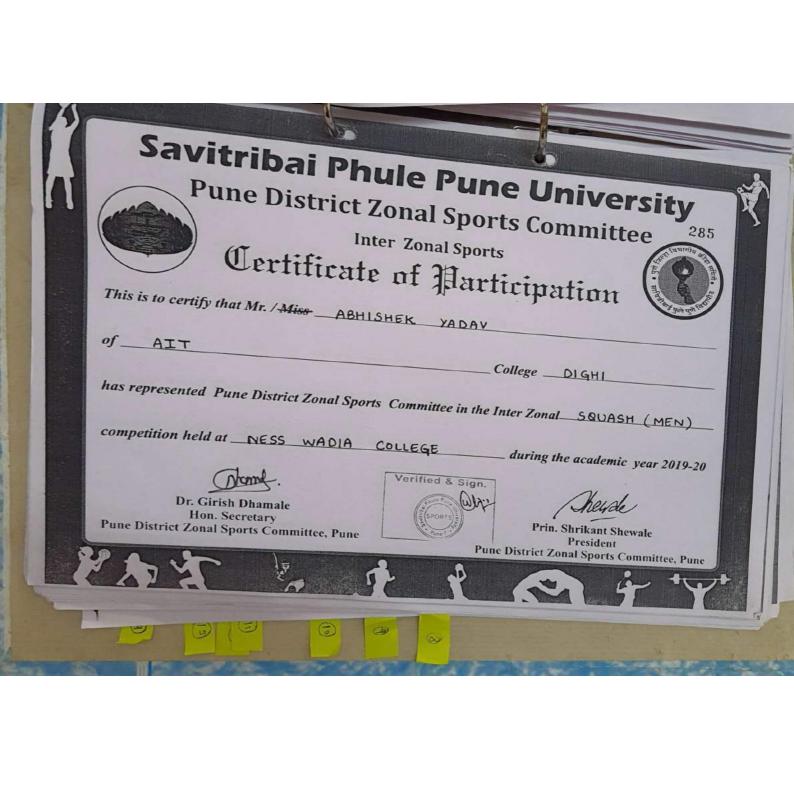

# 6. SAVITRIBAI PHULE PUNE UNIVERSITY (ZONAL LEVEL GAMES):

Three students in Lawn Tennis (Nikhil, Varun Bajaj & Yuvraj Singh) , Six students in Squash (Varun Bajaj, Ravi Shankar Joshi, Jitender Singh, Abhinav Munshi, Aman and Pankaj), one in Basketball girls(Varnita Sharma) one Basketball Boys (Yogesh Singh Malik), one in both badminton girls and boys (Aavriti Bhatt and Shubham Awasthi) were selected to represent Pune District Zone in Savitribai Phule Pune University, Pune Zonal Level Championship.

Out of them Six Students were selected to represent Pune University in Squash.