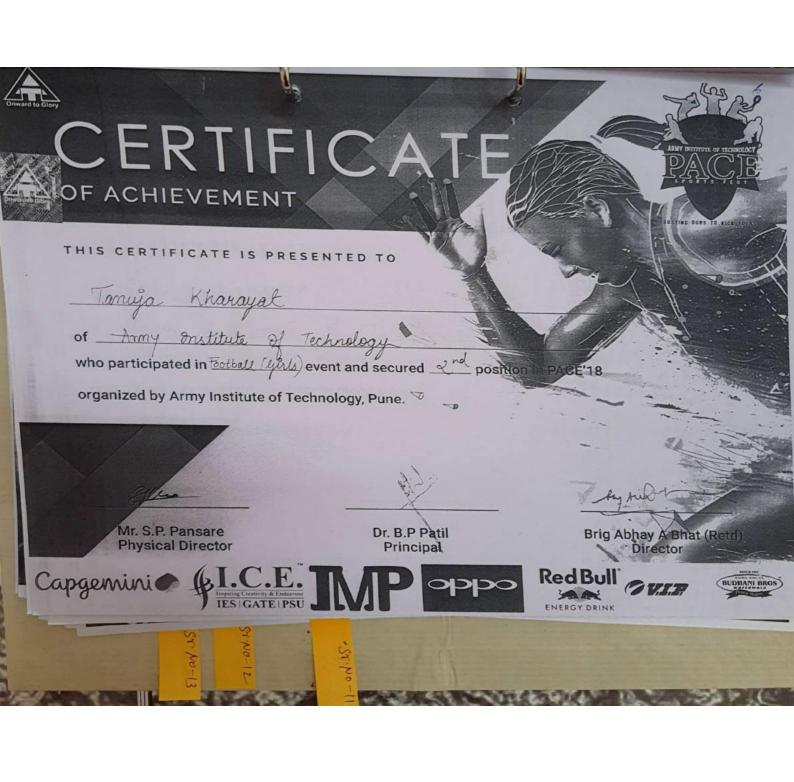

# 9. INTER YEAR MATCHES

Inter year matches for the following games took place and the results are as follows.

| Sr. No. | Sport<br>Cricket | Results |     |
|---------|------------------|---------|-----|
|         | Cricket          | 1. BE   |     |
| 2       | Valled           | 2. SE   |     |
|         | Volleyball       | 1. BE   |     |
| 3       | Squash           | 2. FE   |     |
|         | Squasn           | 1. TE   | / 1 |
| 4       | Tennis           | 2. FE   |     |
|         | rennis           | 1. TE   |     |
|         |                  | 2. SE   |     |