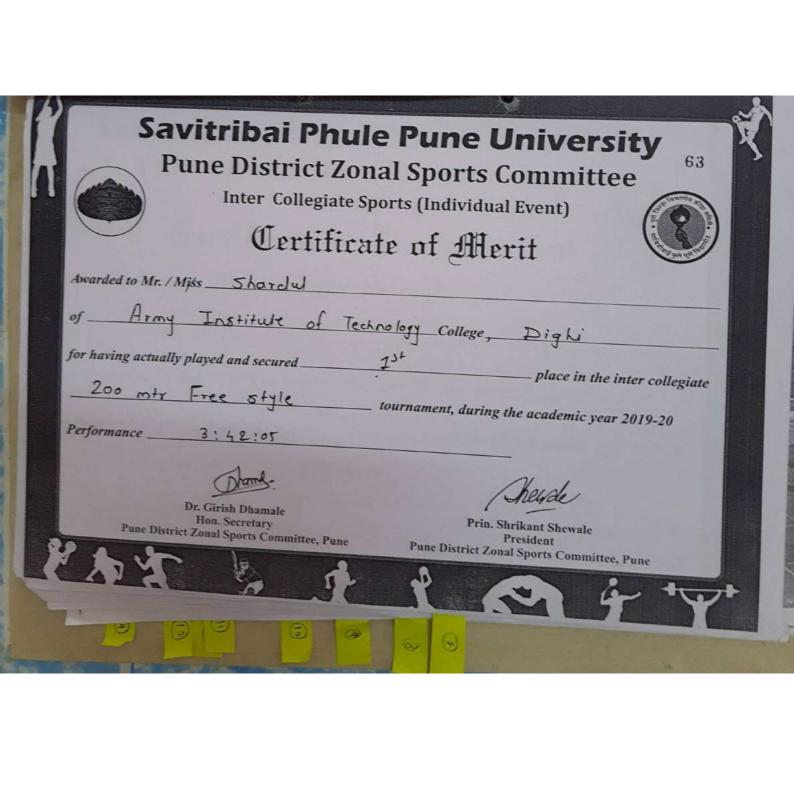

| 4 rank                                 |
| 15  | Swimming     | Boys(Indiv)   | 4 <sup>th</sup> place                  |
| 18  | Cycling      | Boys (Indiv)  | 2 <sup>th</sup> & 3 <sup>th</sup> Rank |

























Savitribai Phule Pune University **Pune District Zonal Sports Committee** Inter Collegiate Sports (Individual Event) Certificate of Merit Awarded to Mr. / Miss Shubbangini Pandey of Army Insti. of Technology College, Dighi, for having actually played and secured Second place in the inter collegiate Squash Racket (Women) tournament, during the academic year 2019-20 Performance Shewde Dr. Girish Dhamale Prin. Shrikant Shewale Hon. Secretary Pune District Zonal Sports Committee, Pune President Pune District Zonal Sports Committee, Pune





























Savitribai Phule Pune University **Pune District Zonal Sports Committee Inter Zonal Sports** Certificate of Participation This is to certify that Mr. / Miss \_ Singh Pranjal College Digh has represented Pune District Zonal Sports Committee in the Inter Zonal Swamy (Mer) competition held at Washin during the academic year 2019-20 Verified & Sign. heide Dr. Girish Dhamale Hon. Secretary Pune District Zonal Sports Committee, Pune Pune District Zonal Sports Committee, Pune









## 4. SAVITRIBAI PHULE PUNE UNIVERSITY (ZONAL LEVEL GAMES):

23 students were selected to represent Pune District Zone in Savitribai Phule Pune University, Pune Zonal Level Championship.

|            | Participants           | Branch