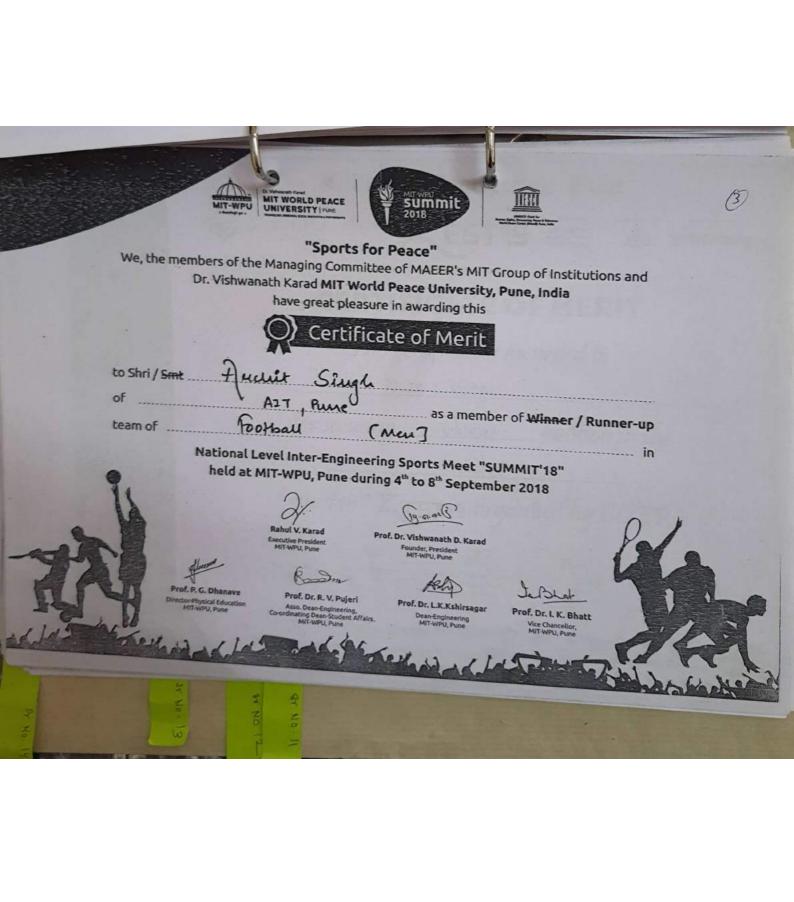

World Peace University, Pune, India have great pleasure in awarding this

## Certificate of Merit

| to Shri / Smt | Pankaj Channasia |                                         |
|---------------|------------------|-----------------------------------------|
| -6            | Waunasia         |                                         |
| of            | ATT 0            | *************************************** |
| team of       | C as a m         | nember of Winner / Runner-up            |
| ccdill Ol     | football [Men]   | Runner-up                               |
| Natio         | nal Lovel L.     |                                         |

National Level Inter-Engineering Sports Meet "SUMMIT'18" held at MIT-WPU, Pune during 4th to 8th September 2018



Prof. Dr. I. K. Bhatt















NATIONAL INSTITUTE OF CONSTRUCTION MANAGEMENT AND RESEARCH, PUNE 25/1, Balewadi, N.I.A Post Office, Pune - 411045 | www.nicmar.ac.in



## CERTIFICATE OF ACHIEVEMENT

This is to certify that

Mr./ Ms NIRAJ SINGU

has achieved this certificate

for his/ her outstanding performance

and securing 1st position in fulsal

in TECHNIKALA 2019 conducted at NICMAR, Pune

( or you).

Kanan Sanjay Agarwal (Student Co-ordinator)



What have

Dr. Kirti Rajhans (Head, Student Activities) NATIONAL INSTITUTE OF CONSTRUCTION MANAGEMENT AND RESEARCH, PUNE 25/1, Balewadi, N.I.A Post Office, Pune - 411045 | www.nicmar.ac.in



## CERTIFICATE OF ACHIEVEMENT

This is to certify that

Mr./Ms Asvind Singh Bolua

has achieved this certificate

for his/ her outstanding performance

and securing 2nd position