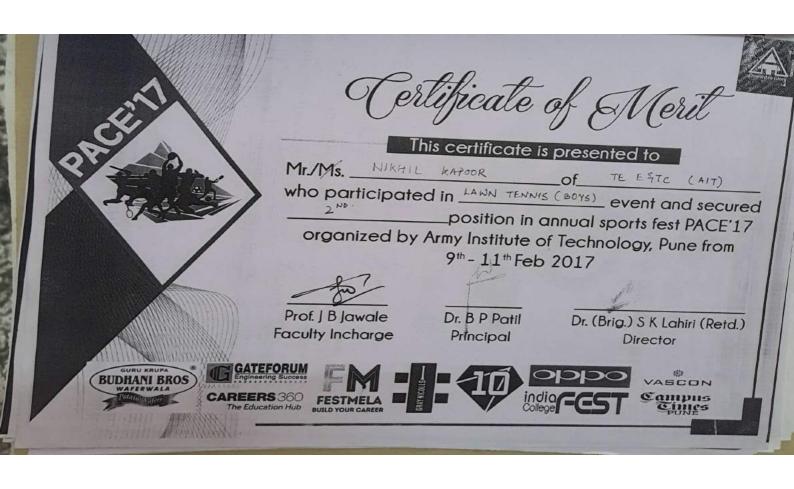

| 26 | Anant Daniya |                    | OE, karvenagar pune                                        | 3 <sup>ra</sup>     |
|----|--------------|--------------------|------------------------------------------------------------|---------------------|
|    | Inter (      | College Level Tear | n                                                          |                     |
|    | Team Name    | Boys<br>/ Girls    | Result                                                     |                     |
| 1  | Badmintion   | Boys               | III place                                                  |                     |
| 2  | Badmintion   | Girls              | Winner Up                                                  |                     |
| 3  | Table Tennis | Boys               | Participated (Indi                                         | v-5 <sup>th</sup> ) |
| 4  | Table Tennis | Girls              | Runner Up                                                  |                     |
| 5  | Squash       | Boys               | Winner UP                                                  |                     |
| 6  | Basketball   | Boys               | Winner Up                                                  |                     |
| 7  | Basketball   | Girls              | Winner UP                                                  |                     |
| 8  | LawnTennis   | Boys (Indiv)       | Winner Up.<br>Indiv 1 <sup>nd</sup> ,4 <sup>th</sup> Place |                     |
| 9  | LawnTennis   | Girls (Indiv)      | 3 <sup>nd</sup> place                                      |                     |
| 10 | Football     | Boys               | Runner Up                                                  |                     |
| 11 | Chess        | Boys               | III Place                                                  | -                   |
| 12 | Volleyball   | Boys               | Participated                                               | t                   |
| 13 | Volleyball   | Gils               | Quarter fina                                               | 10.                 |
| 14 | Shooting     | Gils               | 1(Indi) Pistol & 3                                         |                     |
| 15 | Swimming     | Boys               | Indiv-II,III,IV                                            |                     |
| 16 | Cricket      | Girls              | Participate                                                | 0.6                 |
| .7 | Cricket      | Boys               | Winner                                                     |                     |