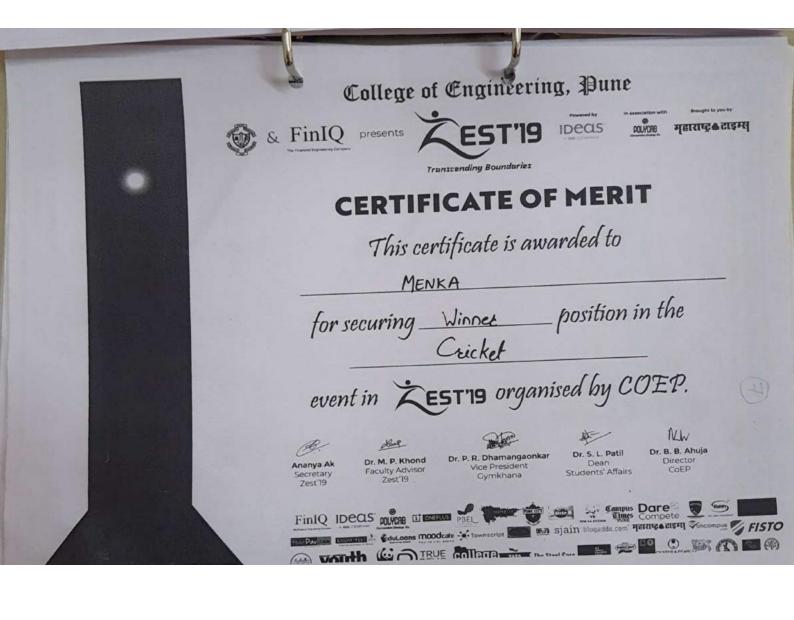

| 26 | Anant Daniya |                    | OE, karvenagar pune                                        | 3 <sup>ra</sup>     |
|----|--------------|--------------------|------------------------------------------------------------|---------------------|
|    | Inter (      | College Level Tear | n                                                          |                     |
|    | Team Name    | Boys<br>/ Girls    | Result                                                     |                     |
| 1  | Badmintion   | Boys               | III place                                                  |                     |
| 2  | Badmintion   | Girls              | Winner Up                                                  |                     |
| 3  | Table Tennis | Boys               | Participated (Indi                                         | v-5 <sup>th</sup> ) |
| 4  | Table Tennis | Girls              | Runner Up                                                  |                     |
| 5  | Squash       | Boys               | Winner UP                                                  |                     |
| 6  | Basketball   | Boys               | Winner Up                                                  |                     |
| 7  | Basketball   | Girls              | Winner UP                                                  |                     |
| 8  | LawnTennis   | Boys (Indiv)       | Winner Up.<br>Indiv 1 <sup>nd</sup> ,4 <sup>th</sup> Place |                     |
| 9  | LawnTennis   | Girls (Indiv)      | 3 <sup>nd</sup> place                                      |                     |
| 10 | Football     | Boys               | Runner Up                                                  |                     |
| 11 | Chess        | Boys               | III Place                                                  | -                   |
| 12 | Volleyball   | Boys               | Participated                                               | t                   |
| 13 | Volleyball   | Gils               | Quarter fina                                               | 10.                 |
| 14 | Shooting     | Gils               | 1(Indi) Pistol & 3                                         |                     |
| 15 | Swimming     | Boys               | Indiv-II,III,IV                                            |                     |
| 16 | Cricket      | Girls              | Participate                                                | 0.6                 |
| .7 | Cricket      | Boys               | Winner                                                     |                     |