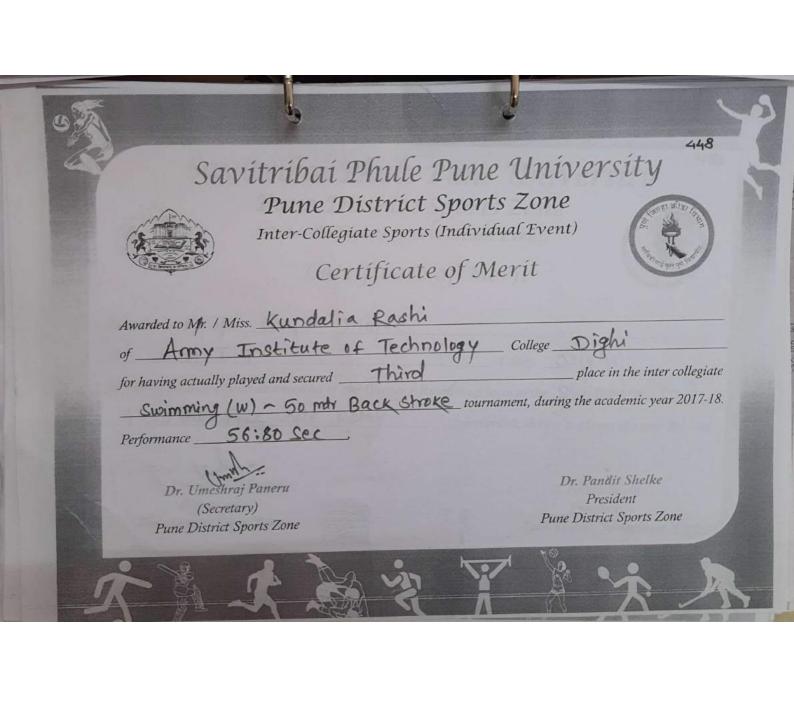

urnament, during academic the year 2017-18.

Inter-Collegiate Sports (Team Event)





139

Awarded to M. / Miss. \_\_\_\_ Bhatt Aavritti

of \_\_\_\_ College \_\_ Dighi

for having actually played as a member of the Winner / Runners-up team in the Badminton (W)

\_tournament, during academic the year 2017-18.

Dr. Umeshraj Paneru (Secretary) Pune District Sports Zone



Certificate of Merit



Dr. Umeshraj Paneru (Secretary) Pune District Sports Zone

















Awarded to Mr. / Miss. Kundalia Rashi

of Army Institute of Technology College Dighi

for having actually played and secured Third place in the inter collegiate

Swimming (w) ~ 50 mm Back Stroke tournament, during the academic year 2017-18.

Performance 56:80 Sec.

Dr. Umeshraj Paneru (Secretary) Pune District Sports Zone







Dr. Pandit Shelke

President
Pune District Sports Zone

Dr. Umeshraj Paneru

(Secretary)

Pune District Sports Zone













Inter-Collegiate Sports (Individual Event)





Awarded to Mr. / Mrs. Ramdev Akash

of Army Institute of Technology College Dight

for having actually played and secured Second place in the inter collegiate

Swimming (M) - 200 mbr. Free Style tournament, during the academic year 2017-18.

Performance 3:16:96 min,

Dr Umestvaj Paneru (Secretary) Pune District Sports Zone





# Savitribai Phule Pune University Pune District Sports Zone



Inter-Collegiate Sports (Team Event)

Certificate of Merit



| Awarded t | o Mr. / Miss. Ramaeu | Akasn |         |       |
|-----------|----------------------|-------|---------|-------|
| of        | A.I.T                |