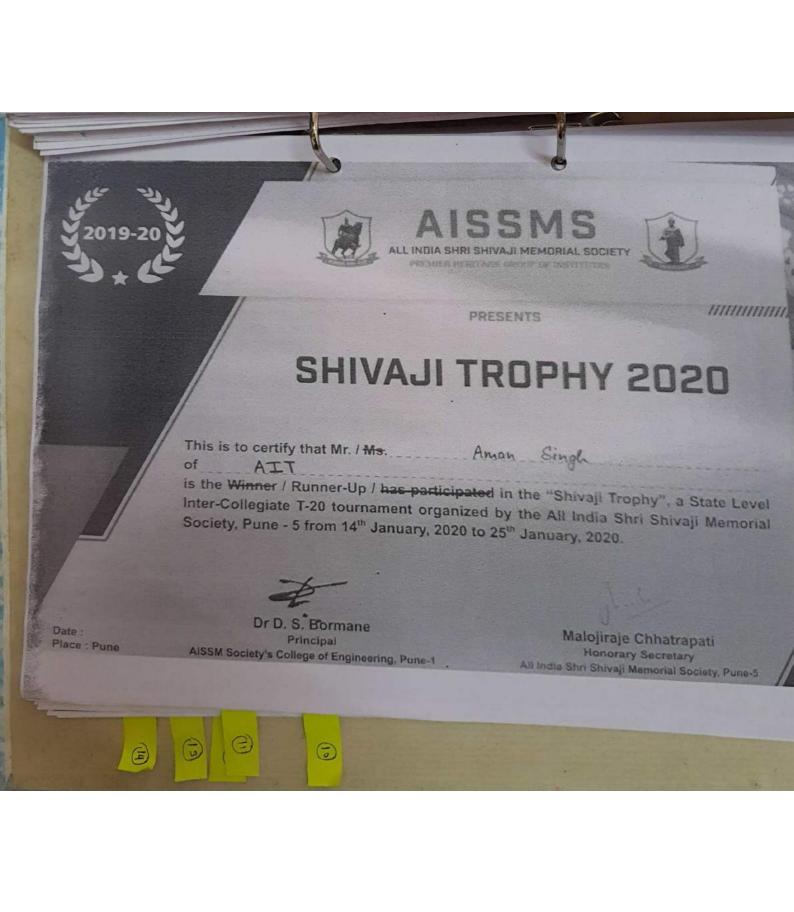

# SPORTS ACTIVITIES IN AND OUTSIDE AIT

- 1. Under sports activities PARICHAY'15 (Inter branch event for FE & SE) & Sports AAKRITI'15– (Inter branch event) were organized in the month of August. Annual sports fest PACE'16 (Inter Collegiate event) was organized in the month February'16.
- 2. Students of AIT also participated in intercollegiate competitions organized by COEP(ZEST) ,MIT SUMMIT, AISSMS (ALAKRITY),PICT, BVP, FLAMES and many more colleges across Pune.
- 3. Students have also participated in Badminton and Squash in SPREE'16, an Intercollegiate Sports event organized by BITS Goa in month of March2016.
- 4. Students have also participated in Savitribai Phule Pune University District level games.