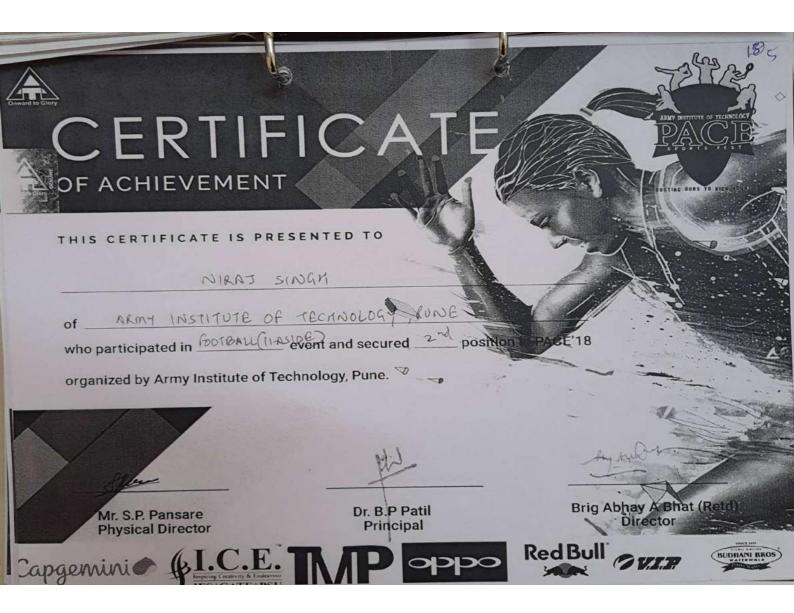

# 9. INTER YEAR MATCHES

Inter year matches for the following games took place and the results are as follows.

| Sr. No. | Sport<br>Cricket | Results |     |
|---------|------------------|---------|-----|
|         | Cricket          | 1. BE   |     |
| 2       | Valled           | 2. SE   |     |
|         | Volleyball       | 1. BE   |     |
| 3       | Squash           | 2. FE   |     |
|         | Squasn           | 1. TE   | / 1 |
| 4       | Tennis           | 2. FE   |     |
|         | rennis           | 1. TE   |     |
|         |                  | 2. SE   |     |