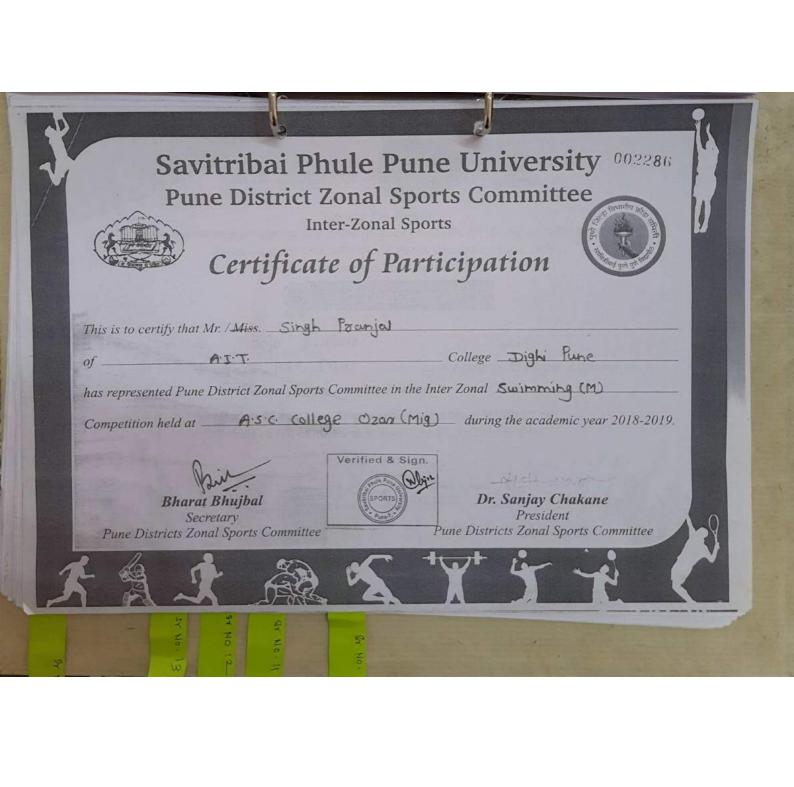

# 6. SAVITRIBAI PHULE PUNE UNIVERSITY (ZONAL LEVEL GAMES):

Three students in Lawn Tennis (Nikhil, Varun Bajaj & Yuvraj Singh) , Six students in Squash (Varun Bajaj, Ravi Shankar Joshi, Jitender Singh, Abhinav Munshi, Aman and Pankaj), one in Basketball girls(Varnita Sharma) one Basketball Boys (Yogesh Singh Malik), one in both badminton girls and boys (Aavriti Bhatt and Shubham Awasthi) were selected to represent Pune District Zone in Savitribai Phule Pune University, Pune Zonal Level Championship.