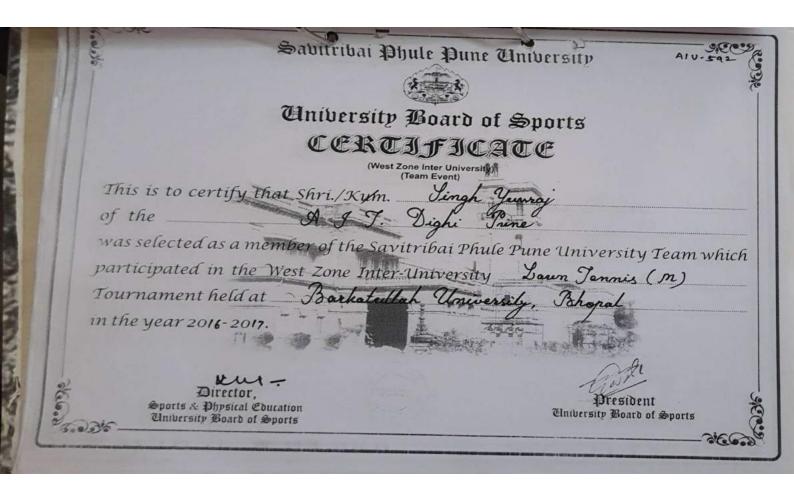

# 6. SAVITRIBAI PHULE PUNE UNIVERSITY (ZONAL LEVEL GAMES):

Three students in Lawn Tennis (Nikhil, Varun Bajaj & Yuvraj Singh) , Six students in Squash (Varun Bajaj, Ravi Shankar Joshi, Jitender Singh, Abhinav Munshi, Aman and Pankaj), one in Basketball girls(Varnita Sharma) one Basketball Boys (Yogesh Singh Malik), one in both badminton girls and boys (Aavriti Bhatt and Shubham Awasthi) were selected to represent Pune District Zone in Savitribai Phule Pune University, Pune Zonal Level Championship.