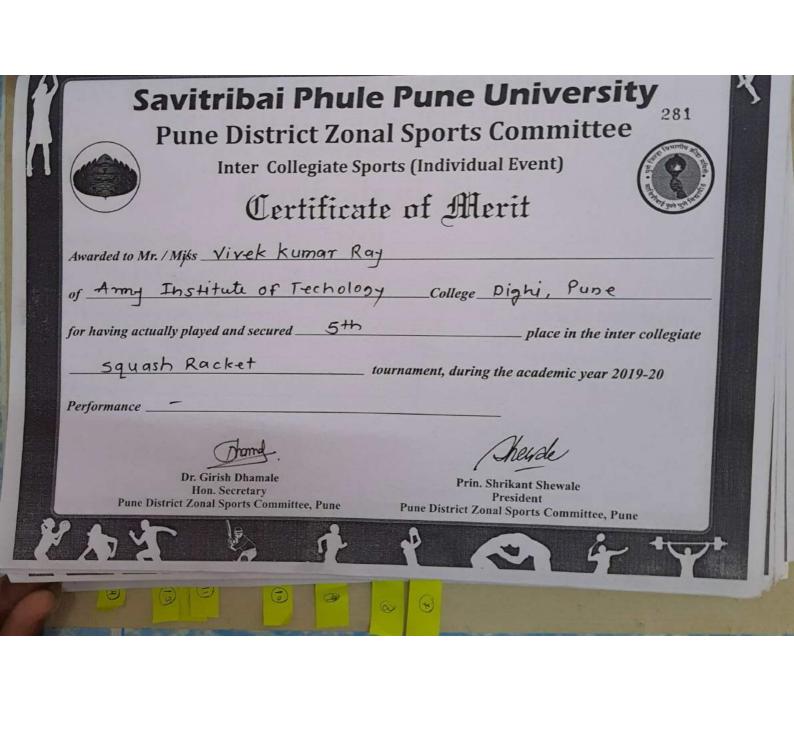

Out of them Six Students were selected to represent Pune University in Squash.

# 7. SAVITRIBAI PHULE PUNE UNIVERSITY (UNIVERSITY LEVEL GAMES):

Six students (Varun Bajaj, Ravi Shankar Joshi, Jitender Singh, Abhinav Munshi, Aman and Pankaj) in Squash were selected to represent Pune University in **All India Inter University Squash Championship** held in **Haridwar** in Nov'15 and secured **5**<sup>th</sup> Position.