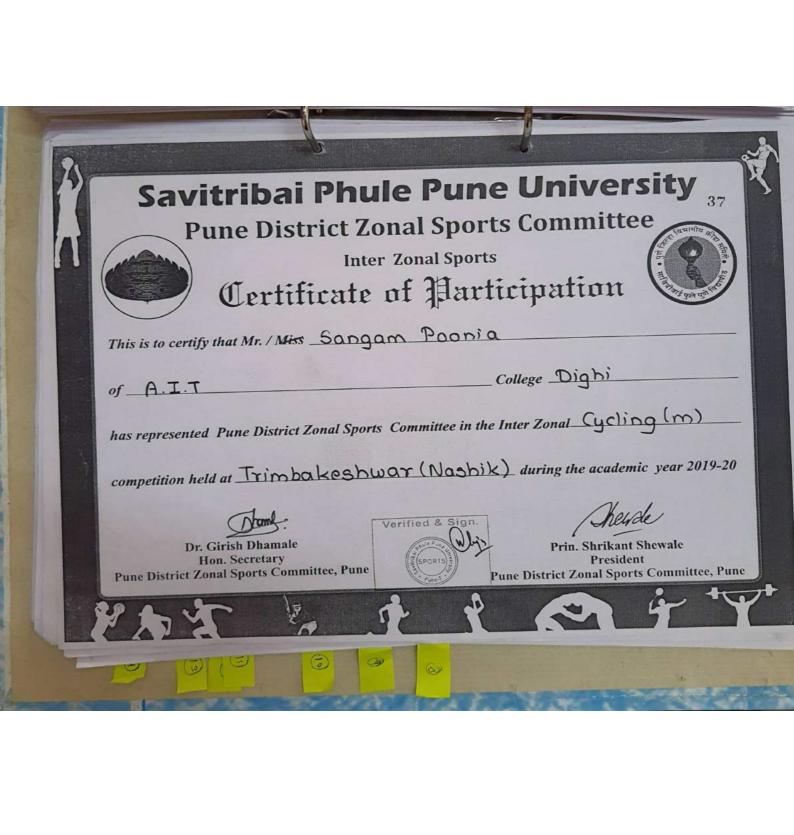

# 6. SAVITRIBAI PHULE PUNE UNIVERSITY (ZONAL LEVEL GAMES):

Three students in Lawn Tennis (Nikhil, Varun Bajaj & Yuvraj Singh) , Six students in Squash (Varun Bajaj, Ravi Shankar Joshi, Jitender Singh, Abhinav Munshi, Aman and Pankaj), one in Basketball girls(Varnita Sharma) one Basketball Boys (Yogesh Singh Malik), one in both badminton girls and boys (Aavriti Bhatt and Shubham Awasthi) were selected to represent Pune District Zone in Savitribai Phule Pune University, Pune Zonal Level Championship.