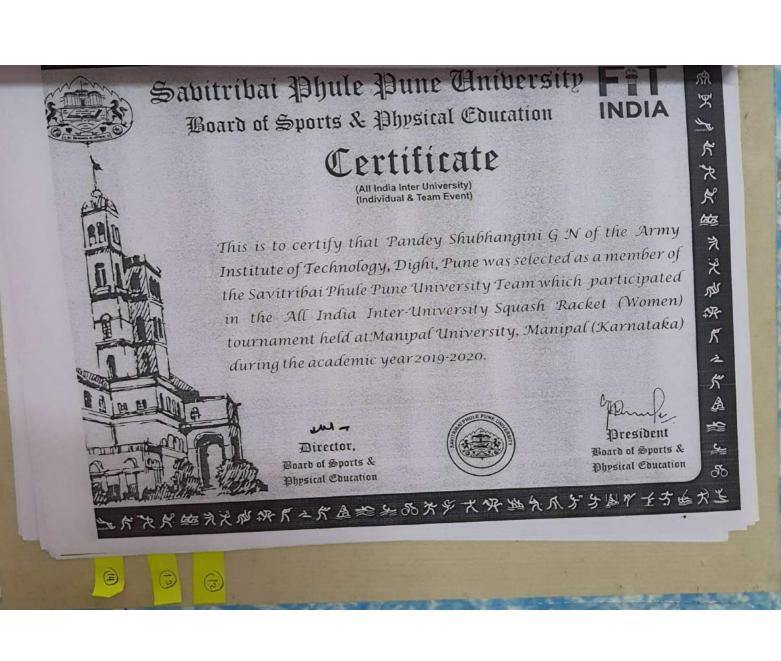

|                |
| 14       |                                         |                  |                |
| 15       |                                         |                  | Vilvard        |
| 16       |                                         |                  | M              |
| 17       |                                         | 1 Sylar F        | क्षाविधालबीन   |
| 18       |                                         | पुणे             | जिल्हा विभागी  |
| 19       |                                         | रशा              | नेक क्रीडा समि |
| 20       |                                         | 1 Red            |                |

Name of the Selector

1. Pr kishor pathare Signature:

2. Dr. Pandurang Lehote Signature: ...
3. Prof Vishal Pardeshi Signature: N







Welcom to valed ters too too Lamper 12 (3) 14



#### CERTIFICATE OF MERIT

AC Nº 016351

This is to certify that Satisfunder Choudhary.

Mother's Name Andina Choudhary. Father's Name Satisfavir Singh.

was a member of the Sauitsi bai Phule Pune University Squash (M). Team

which secured Third Position in the All India Inter-University Squash Racket (M)

Tournament held at Memipal University Jaipurrom 16.02.20... to 18.02.20...

Organising Secretary

Date ...19./F.ab/A.o

Secretary General



### CERTIFICATE OF MERIT

AC Nº 016349

This is to certify that Anish Kumar Mother's Name Ashmin Jewi Father's Name Balishwar Mahto .... was a member of the Savitaribai Phule Pune University Squash (M) Team which secured Third Position in the All India Inter-University. Squally Rocket (M) Tourname