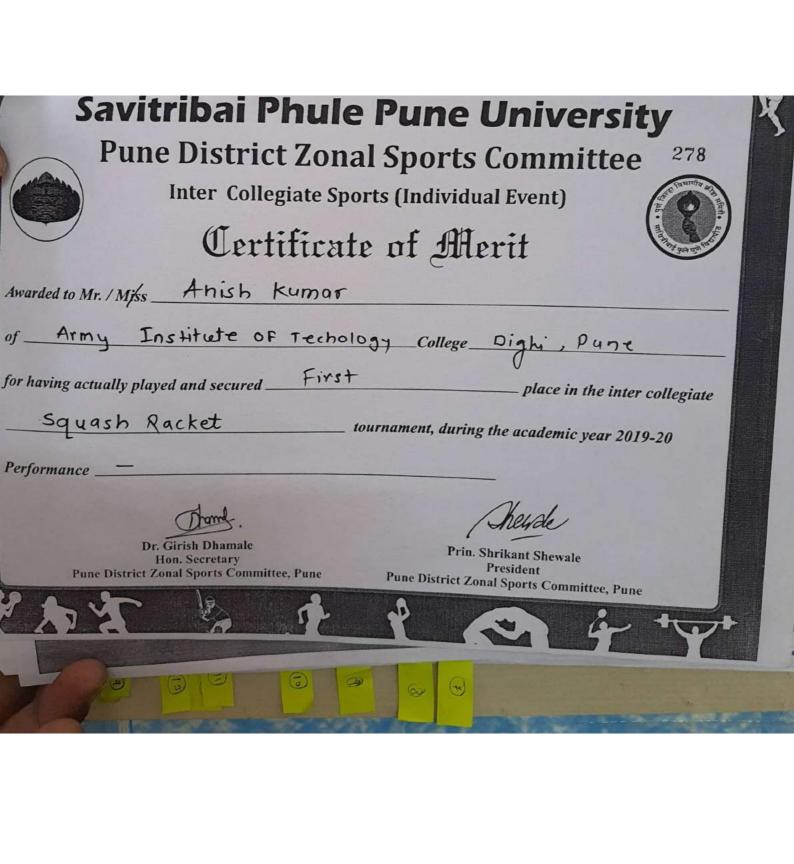

## 5. SAVITRIBAI PHULE PUNE UNIVERSITY (DISTRICT LEVEL GAMES):

| Sr. No | Sport             | Position                                                                                                                    |
|--------|-------------------|-----------------------------------------------------------------------------------------------------------------------------|
| 1      | Table Tennis      | Participated                                                                                                                |
| 2      | Basketball Boys   | Semi Finals                                                                                                                 |
| 3      | Basketball Girls  | Semi Finals                                                                                                                 |
| 4      | Lawn Tennis Girls | 2 <sup>nd (</sup> Individual Rankings)                                                                                      |
| 5      | Lawn Tennis Boys  | 2 <sup>nd</sup> ,4 <sup>th</sup> & 6 <sup>th</sup> (Individual Rankings                                                     |
| 6      | Squash            | 1 <sup>st</sup> ,2 <sup>nd</sup> ,3 <sup>rd</sup> ,4 <sup>th</sup> ,5 <sup>th</sup> & 6 <sup>th</sup> (Individual Rankings) |
| 7      | Badminton (Boys)  | Winners (District level)                                                                                                    |
| 8      | Badminton (Girls) | Winners (District level)                                                                                                    |

# 6. SAVITRIBAI PHULE PUNE UNIVERSITY (ZONAL LEVEL GAMES):

Three students in Lawn Tennis (Nikhil, Varun Bajaj & Yuvraj Singh) , Six students in Squash (Varun Bajaj, Ravi Shankar Joshi, Jitender Singh, Abhinav Munshi, Aman and Pankaj), one in Basketball girls(Varnita Sharma) one Basketball Boys (Yogesh Singh Malik), one in both badminton girls and boys (Aavriti Bhatt and Shubham Awasthi) were selected to represent Pune District Zone in Savitribai Phule Pune University, Pune Zonal Level Championship.

Out of them Six Students were selected to represent Pune University in Squash.