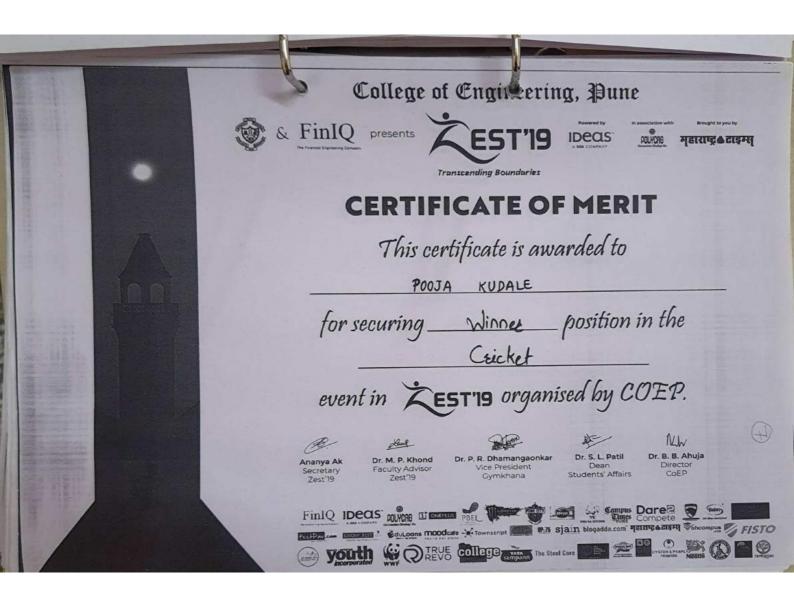

orld Peace University, Pune, India have great pleasure in awarding this

## Certificate of Merit

| to Shri / Smt | Pankaj Channasia |                                         |
|---------------|------------------|-----------------------------------------|
| -6            | Waunasia         |                                         |
| of            | ATT 0            | *************************************** |
| team of       | C as a m         | nember of Winner / Runner-up            |
| ccdill Ol     | football [Men]   | Runner-up                               |
| Natio         | nal Lovel L.     |                                         |

National Level Inter-Engineering Sports Meet "SUMMIT'18" held at MIT-WPU, Pune during 4th to 8th September 2018



Prof. Dr. I. K. Bhatt















NATIONAL INSTITUTE OF CONSTRUCTION MANAGEMENT AND RESEARCH, PUNE 25/1, Balewadi, N.I.A Post Office, Pune - 411045 | www.nicmar.ac.in



## CERTIFICATE OF ACHIEVEMENT

This is to certify that

Mr./ Ms NIRAJ SINGU

has achieved this certificate

for his/ her outstanding performance

and securing 1st position in fulsal

in TECHNIKALA 2019 conducted at NICMAR, Pune

( or you).

Kanan Sanjay Agarwal (Student Co-ordinator)



What have

Dr. Kirti Rajhans (Head, Student Activities) NATIONAL INSTITUTE OF CONSTRUCTION MANAGEMENT AND RESEARCH, PUNE 25/1, Balewadi, N.I.A Post Office, Pune - 411045 | www.nicmar.ac.in



## CERTIFICATE OF ACHIEVEMENT

This is to certify that

Mr./Ms Asvind Singh Bolua

has achieved this certificate

for his/ her outstanding performance

and securing 2nd position in