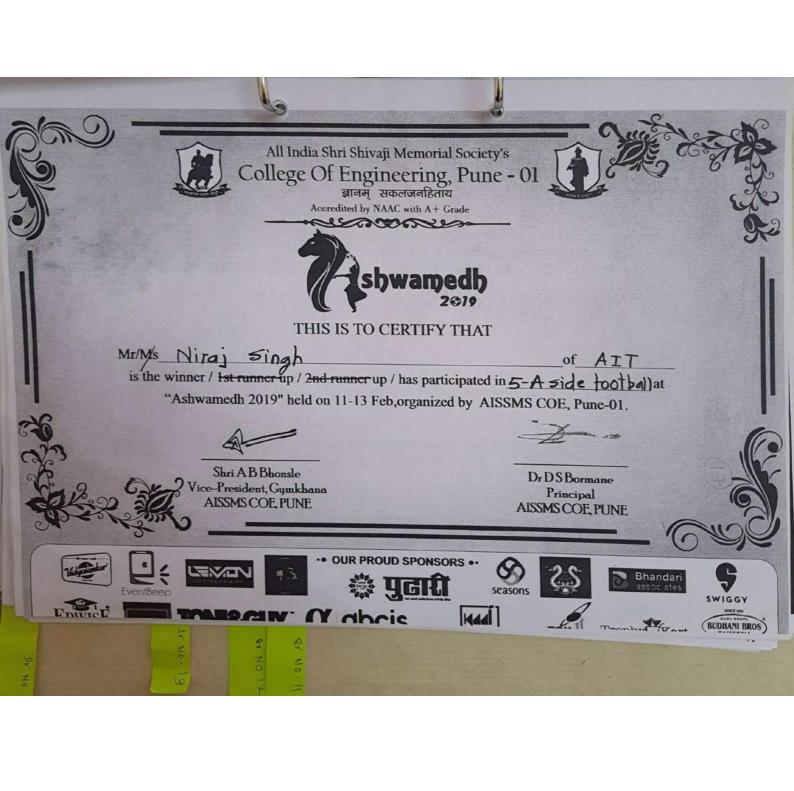

EMENT

This is to certify that

Mr./ Ms NIRAJ SINGU

has achieved this certificate

for his/ her outstanding performance

and securing 1st position in fulsal

in TECHNIKALA 2019 conducted at NICMAR, Pune

( or you).

Kanan Sanjay Agarwal (Student Co-ordinator)



What have

Dr. Kirti Rajhans (Head, Student Activities) NATIONAL INSTITUTE OF CONSTRUCTION MANAGEMENT AND RESEARCH, PUNE 25/1, Balewadi, N.I.A Post Office, Pune - 411045 | www.nicmar.ac.in



## CERTIFICATE OF ACHIEVEMENT

This is to certify that

Mr./Ms Asvind Singh Bolua

has achieved this certificate

for his/ her outstanding performance

and securing 2nd position in Futsal

in TECHNIKALA 2019 conducted at NICMAR, Pune

Kanan Sanjay Agarwal (Student Co-ordinator)



Dr. Kirti Rajhans (Head, Student Activities)























We, the members of Board of Governance and Board of Management of MIT Art, Design & Technology University, Pune take pride in awarding this

Spri/Smt Pooja Endale
of Drny Institute of Tuhno logyas a member of Winner-Up
team of Volley half in

To Shri / Smt

"3" State Level Inter Collegiate Vishwanath Sports Meet" Held at Rajbaug, Loni Kalbhor, Pune during 21st to 25th January 2019.

Dr. Sunil Rai Vice Chancellor MIT-ADT University, Pune Prof. Dr. Mangesh T. Karad **Executive President** MIT-ADT University, Pune

Prof. Dr. Vishwanath D. Karad Founder & President MIT Group of Institution, Pune

Prof. Padmakar Phad Director - Sports

(A) 3 Prof. Dr. Ashish R. Panat HOD ECE, MIT SOE



PUNE, INDIA

We, the members of Board of Governance and Board of Management of MIT Art, Design & Techno