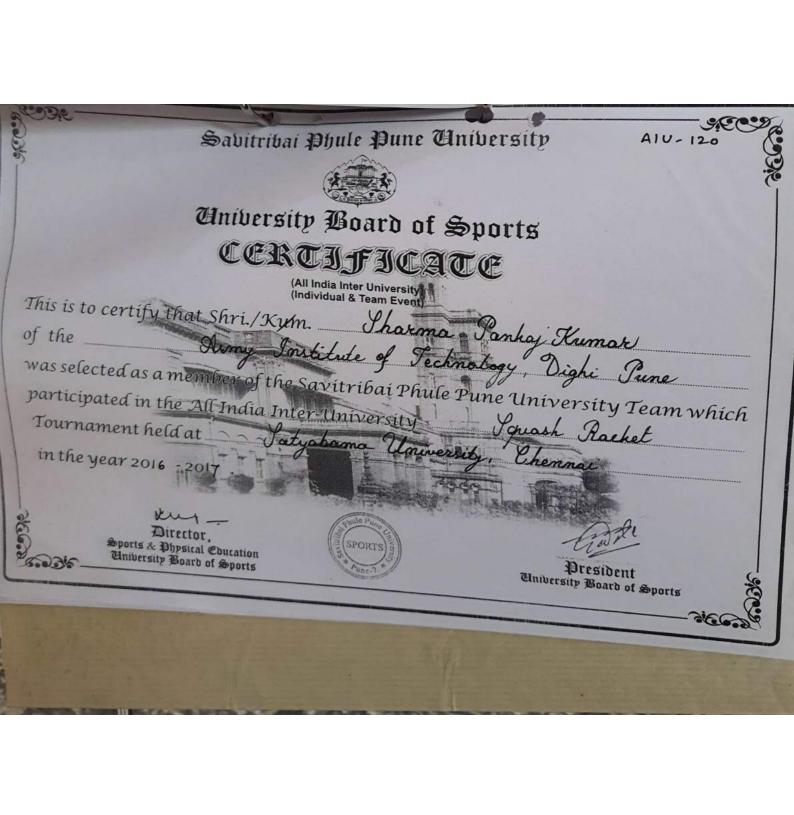

Out of them Six Students were selected to represent Pune University in Squash.

# 7. SAVITRIBAI PHULE PUNE UNIVERSITY (UNIVERSITY LEVEL GAMES):

Six students (Varun Bajaj, Ravi Shankar Joshi, Jitender Singh, Abhinav Munshi, Aman and Pankaj) in Squash were selected to represent Pune University in **All India Inter University Squash Championship** held in **Haridwar** in Nov'15 and secured **5**<sup>th</sup> Position.