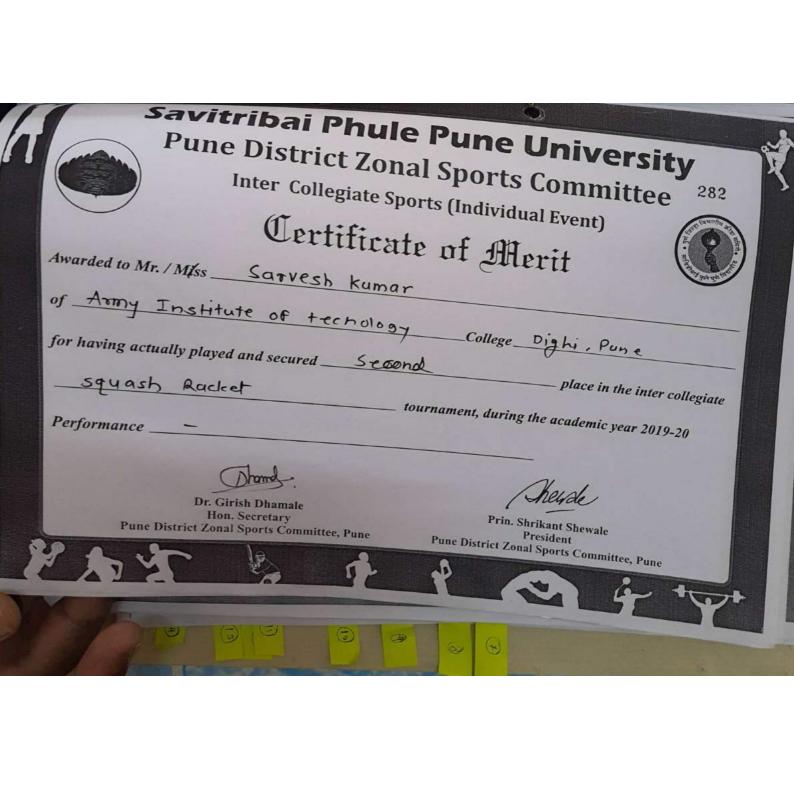

Out of them Six Students were selected to represent Pune University in Squash.

# 7. SAVITRIBAI PHULE PUNE UNIVERSITY (UNIVERSITY LEVEL GAMES):

Six students (Varun Bajaj, Ravi Shankar Joshi, Jitender Singh, Abhinav Munshi, Aman and Pankaj) in Squash were selected to represent Pune University in **All India Inter University Squash Championship** held in **Haridwar** in Nov'15 and secured **5**<sup>th</sup> Position.