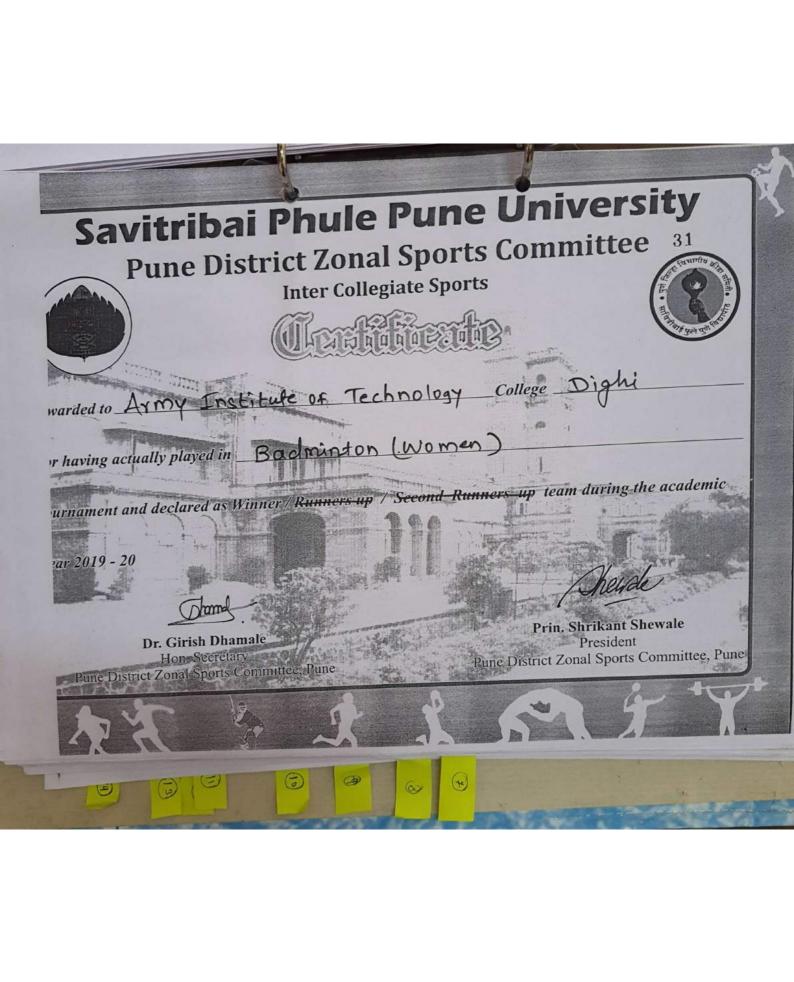

| 26 | Anant Daniya |                    | OE, karvenagar pune                                        | 3 <sup>ra</sup>     |
|----|--------------|--------------------|------------------------------------------------------------|---------------------|
|    | Inter (      | College Level Tear | n                                                          |                     |
|    | Team Name    | Boys<br>/ Girls    | Result                                                     |                     |
| 1  | Badmintion   | Boys               | III place                                                  |                     |
| 2  | Badmintion   | Girls              | Winner Up                                                  |                     |
| 3  | Table Tennis | Boys               | Participated (Indi                                         | v-5 <sup>th</sup> ) |
| 4  | Table Tennis | Girls              | Runner Up                                                  |                     |
| 5  | Squash       | Boys               | Winner UP                                                  |                     |
| 6  | Basketball   | Boys               | Winner Up                                                  |                     |
| 7  | Basketball   | Girls              | Winner UP                                                  |                     |
| 8  | LawnTennis   | Boys (Indiv)       | Winner Up.<br>Indiv 1 <sup>nd</sup> ,4 <sup>th</sup> Place |                     |
| 9  | LawnTennis   | Girls (Indiv)      | 3 <sup>nd</sup> place                                      |                     |
| 10 | Football     | Boys               | Runner Up                                                  |                     |
| 11 | Chess        | Boys               | III Place                                                  | -                   |
| 12 | Volleyball   | Boys               | Participated                                               | t                   |
| 13 | Volleyball   | Gils               | Quarter fina                                               | 10.                 |
| 14 | Shooting     | Gils               | 1(Indi) Pistol & 3                                         |                     |
| 15 | Swimming     | Boys               | Indiv-II,III,IV                                            |                     |
| 16 | Cricket      | Girls              | Participate                                                | 0.6                 |
| .7 | Cricket      | Boys               | Winner                                                     |                     |