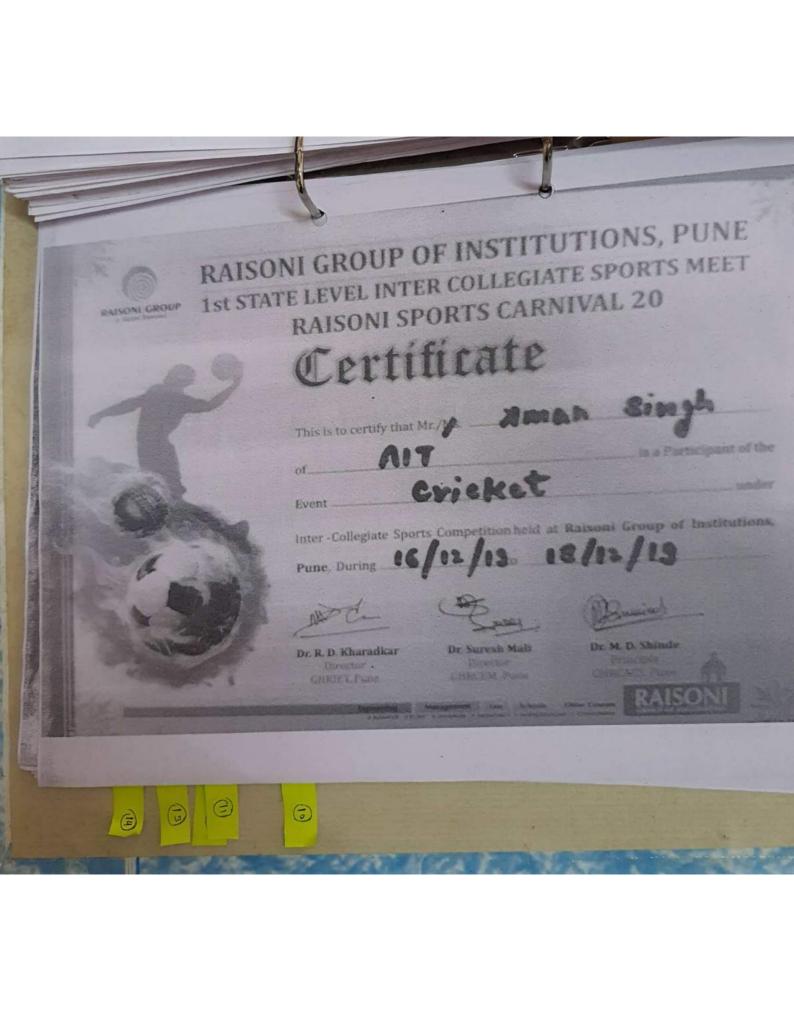

# SPORTS ACTIVITIES IN AND OUTSIDE AIT

- 1. Under sports activities PARICHAY'15 (Inter branch event for FE & SE) & Sports AAKRITI'15– (Inter branch event) were organized in the month of August. Annual sports fest PACE'16 (Inter Collegiate event) was organized in the month February'16.
- 2. Students of AIT also participated in intercollegiate competitions organized by COEP(ZEST) ,MIT SUMMIT, AISSMS (ALAKRITY),PICT, BVP, FLAMES and many more colleges across Pune.
- 3. Students have also participated in Badminton and Squash in SPREE'16, an Intercollegiate Sports event organized by BITS Goa in month of March2016.
- 4. Students have also participated in Savitribai Phule Pune University District level games.