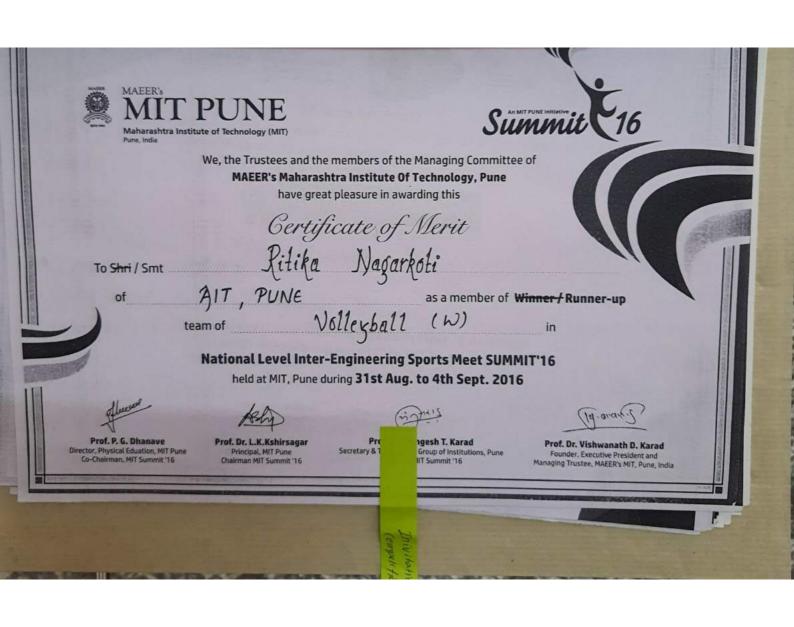

# 8. Inter Collegiate events are summarized as under :

| Event<br>Name             | SUMMIT'15<br>MIT  | ZEST'16<br>COEP   | FLAMES<br>2016 | VIT<br>2016 | PICT 2016         | FIREBALI<br>2016  | PACE 2016         | CUMMI<br>2016     |
|---------------------------|-------------------|-------------------|----------------|-------------|-------------------|-------------------|-------------------|-------------------|
| Month                     | September         | January           | Feb.           | Feb         | Feb               | April             | Feb               | Feb               |
| Basketball<br>Girls       | Round I           | Finals            |                | -           | Round             |                   | Semi-finals       | Round II          |
| Basketball<br>Boys        | Round II          | Quarter<br>Finals | Round I        | M           | Quarter<br>Finals | Quarter<br>Finals | Finals            | Finals            |
| Volleyball<br>Girls       | Semi Finals       | Semi Finals       |                | Finals      | -                 | *                 | Finals            | -                 |
| Volleyball<br>Boys        | Quarter<br>Finals | Quarter<br>Finals |                | Round<br>II | iii               | "                 | Finals            | M                 |
| Football<br>Boys          | Round I           | Quarter<br>Finals | *              | "           | -                 | -                 | Finals            | Quarter<br>Finals |
| Tennis                    | Round I           | Round II          | -              |             | .00               | ~                 | Quarter<br>Finals | -                 |
| Squash                    | 4th               |                   | -              | -           | -                 | Ar .              | Finals            | -                 |
| Carrom                    |                   | Round II          | **             |             | *                 | **                | 20                | *                 |
| Cricket                   | Round I           | Round I           | 44             |             | AN .              | M                 | Semi<br>Finals    |                   |
| Badminton<br>-Boys        | Quarter<br>Finals | Quarter<br>Finals | -              | •           | **                |                   | Finals            | *                 |
| Badminton -Girls          | 2 <sup>nd</sup>   | Semi Finals       | M              | "           | *                 | as a second       | Finals            | -                 |
| Badminton<br>Mix          | Round II          | Round II          | *              | -           | *                 |                   | Finals            |                   |
| Table<br>Tennis-<br>Boys  | Round I           | Round I           | -              | *           | * '               | н                 | Round II          |                   |
| Table<br>Tennis-<br>Girls | Round I           | Round I           |                | *           | H                 | ~                 | Round II          | inals             |
| Shot put                  |                   |                   | -              |             | -                 |                   |                   |                   |