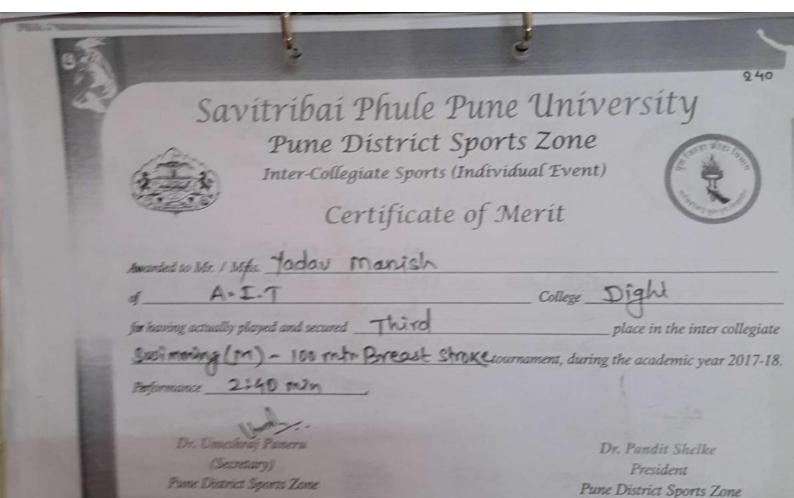

| 26 | Anant Daniya |                    | OE, karvenagar pune                                        | 3 <sup>ra</sup>     |
|----|--------------|--------------------|------------------------------------------------------------|---------------------|
|    | Inter (      | College Level Tear | n                                                          |                     |
|    | Team Name    | Boys<br>/ Girls    | Result                                                     |                     |
| 1  | Badmintion   | Boys               | III place                                                  |                     |
| 2  | Badmintion   | Girls              | Winner Up                                                  |                     |
| 3  | Table Tennis | Boys               | Participated (Indi                                         | v-5 <sup>th</sup> ) |
| 4  | Table Tennis | Girls              | Runner Up                                                  |                     |
| 5  | Squash       | Boys               | Winner UP                                                  |                     |
| 6  | Basketball   | Boys               | Winner Up                                                  |                     |
| 7  | Basketball   | Girls              | Winner UP                                                  |                     |
| 8  | LawnTennis   | Boys (Indiv)       | Winner Up.<br>Indiv 1 <sup>nd</sup> ,4 <sup>th</sup> Place |                     |
| 9  | LawnTennis   | Girls (Indiv)      | 3 <sup>nd</sup> place                                      |                     |
| 10 | Football     | Boys               | Runner Up                                                  |                     |
| 11 | Chess        | Boys               | III Place                                                  | -                   |
| 12 | Volleyball   | Boys               | Participated                                               | t                   |
| 13 | Volleyball   | Gils               | Quarter fina                                               | 10.                 |
| 14 | Shooting     | Gils               | 1(Indi) Pistol & 3                                         |                     |
| 15 | Swimming     | Boys               | Indiv-II,III,IV                                            |                     |
| 16 | Cricket      | Girls              | Participate                                                | 0.6                 |
| .7 | Cricket      | Boys               | Winner                                                     |                     |