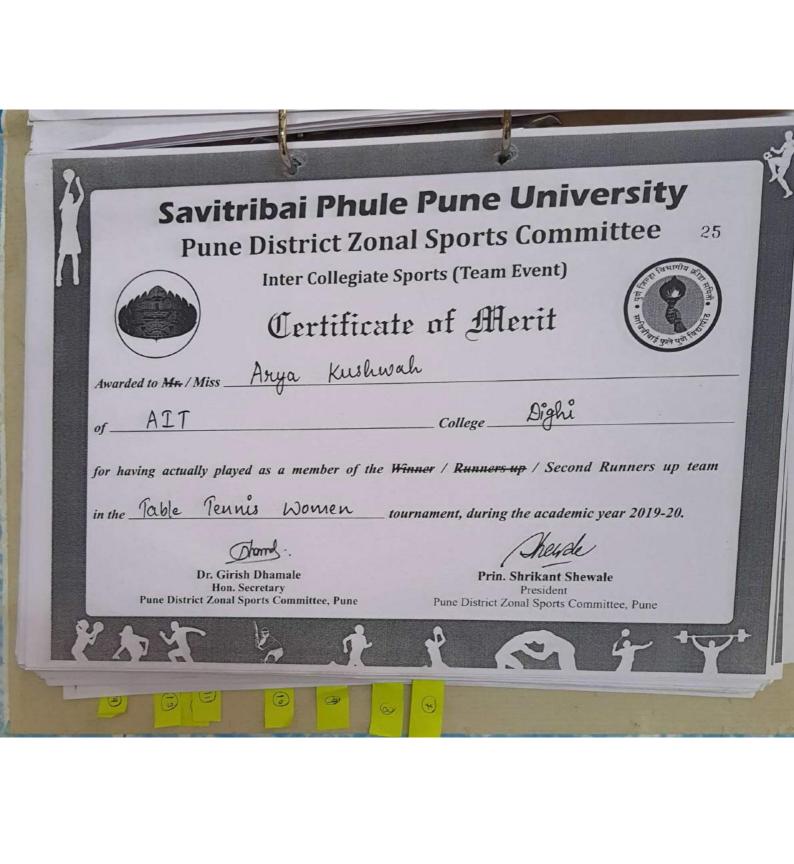

## 5. SAVITRIBAI PHULE PUNE UNIVERSITY (DISTRICT LEVEL GAMES):

| Sr. No | Sport             | Position                                                                                                                    |
|--------|-------------------|-----------------------------------------------------------------------------------------------------------------------------|
| 1      | Table Tennis      | Participated                                                                                                                |
| 2      | Basketball Boys   | Semi Finals                                                                                                                 |
| 3      | Basketball Girls  | Semi Finals                                                                                                                 |
| 4      | Lawn Tennis Girls | 2 <sup>nd (</sup> Individual Rankings)                                                                                      |
| 5      | Lawn Tennis Boys  | 2 <sup>nd</sup> ,4 <sup>th</sup> & 6 <sup>th</sup> (Individual Rankings                                                     |
| 6      | Squash            | 1 <sup>st</sup> ,2 <sup>nd</sup> ,3 <sup>rd</sup> ,4 <sup>th</sup> ,5 <sup>th</sup> & 6 <sup>th</sup> (Individual Rankings) |
| 7      | Badminton (Boys)  | Winners (District level)                                                                                                    |
| 8      | Badminton (Girls) | Winners (District level)                                                                                                    |