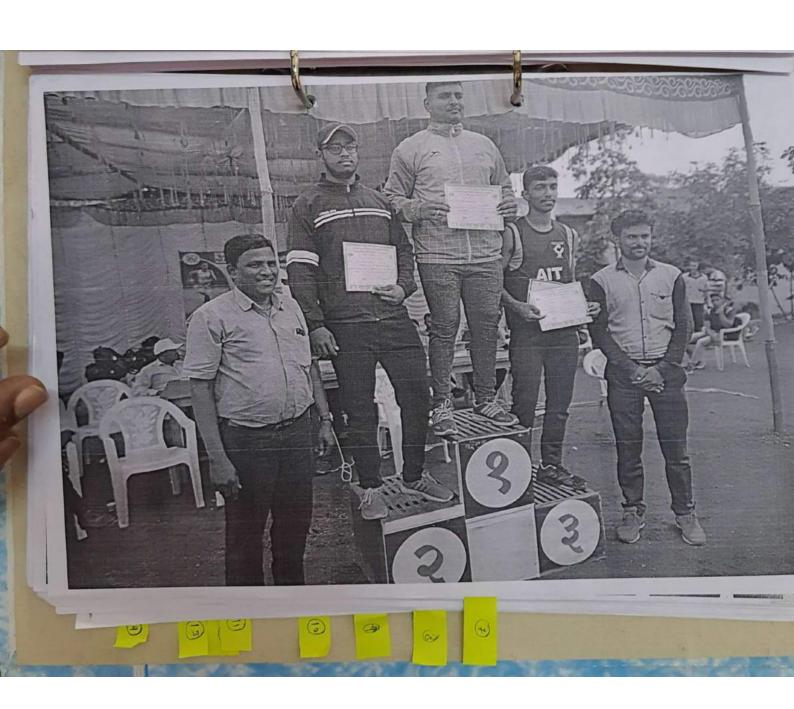

Out of them Six Students were selected to represent Pune University in Squash.

# 7. SAVITRIBAI PHULE PUNE UNIVERSITY (UNIVERSITY LEVEL GAMES):

Six students (Varun Bajaj, Ravi Shankar Joshi, Jitender Singh, Abhinav Munshi, Aman and Pankaj) in Squash were selected to represent Pune University in **All India Inter University Squash Championship** held in **Haridwar** in Nov'15 and secured **5**<sup>th</sup> Position.