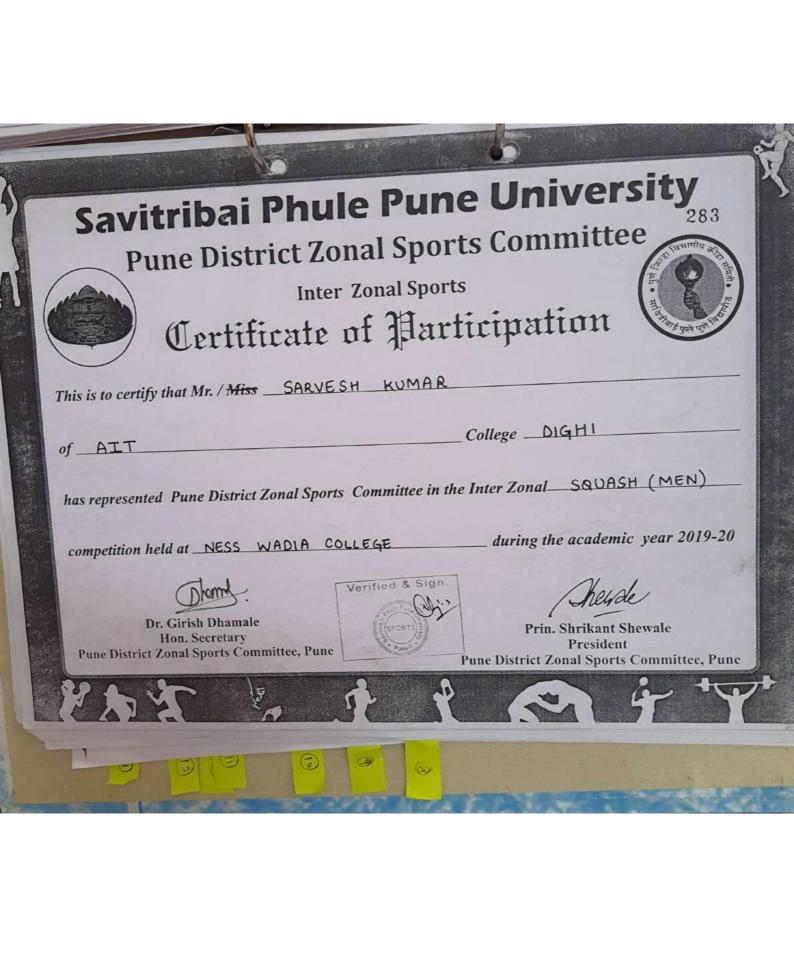

# 6. SAVITRIBAI PHULE PUNE UNIVERSITY (ZONAL LEVEL GAMES):

Three students in Lawn Tennis (Nikhil, Varun Bajaj & Yuvraj Singh) , Six students in Squash (Varun Bajaj, Ravi Shankar Joshi, Jitender Singh, Abhinav Munshi, Aman and Pankaj), one in Basketball girls(Varnita Sharma) one Basketball Boys (Yogesh Singh Malik), one in both badminton girls and boys (Aavriti Bhatt and Shubham Awasthi) were selected to represent Pune District Zone in Savitribai Phule Pune University, Pune Zonal Level Championship.

Out of them Six Students were selected to represent Pune University in Squash.