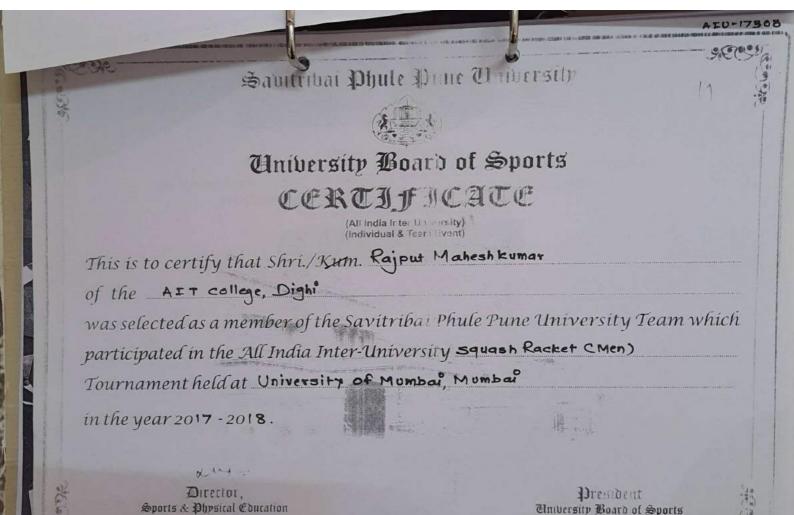

# 7. SAVITRIBAI PHULE PUNE UNIVERSITY (UNIVERSITY LEVEL GAMES):

Six students (Varun Bajaj, Ravi Shankar Joshi, Jitender Singh, Abhinav Munshi, Aman and Pankaj) in Squash were selected to represent Pune University in **All India Inter University Squash Championship** held in **Haridwar** in Nov'15 and secured **5**<sup>th</sup> Position.