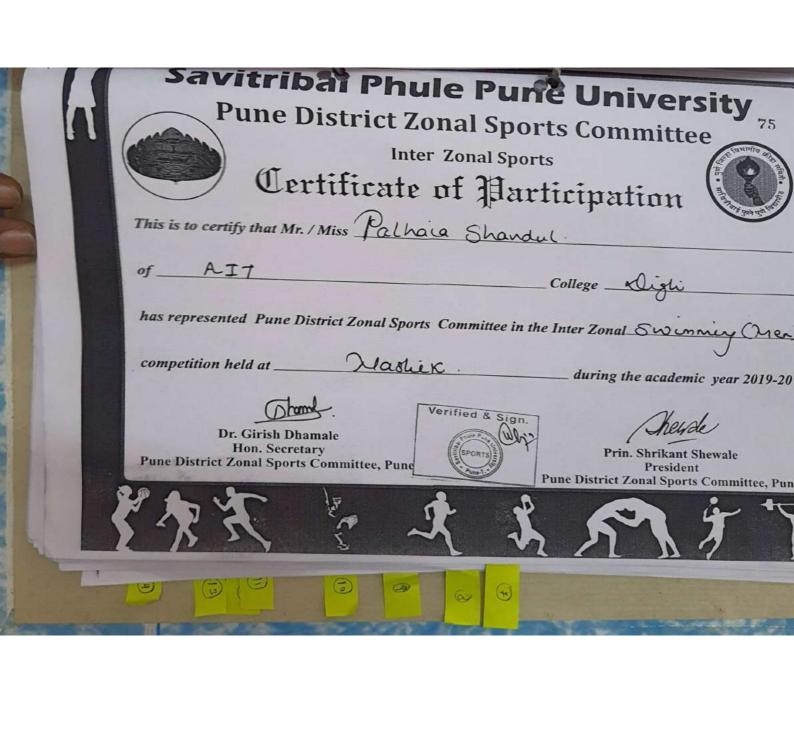

played and secured Second place in the inter collegiate Squash Racket (Women) tournament, during the academic year 2019-20 Performance Shewde Dr. Girish Dhamale Prin. Shrikant Shewale Hon. Secretary Pune District Zonal Sports Committee, Pune President Pune District Zonal Sports Committee, Pune





























Savitribai Phule Pune University **Pune District Zonal Sports Committee Inter Zonal Sports** Certificate of Participation This is to certify that Mr. / Miss \_ Singh Pranjal College Digh has represented Pune District Zonal Sports Committee in the Inter Zonal Swamy (Mer) competition held at Washin during the academic year 2019-20 Verified & Sign. heide Dr. Girish Dhamale Hon. Secretary Pune District Zonal Sports Committee, Pune Pune District Zonal Sports Committee, Pune









## 4. SAVITRIBAI PHULE PUNE UNIVERSITY (ZONAL LEVEL GAMES):

23 students were selected to represent Pune District Zone in Savitribai Phule Pune University, Pune Zonal Level Championship.

|            | Participants           | Branch