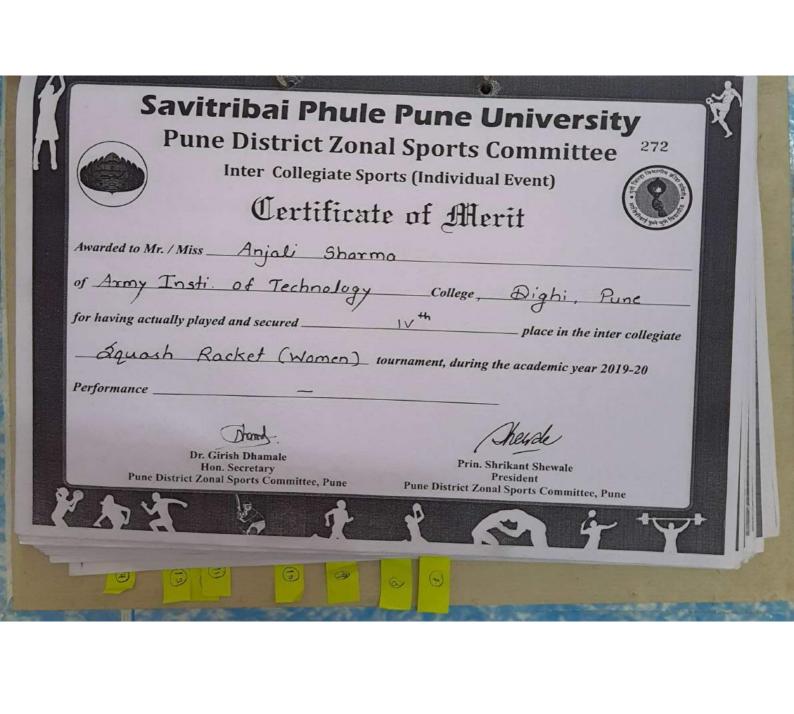

## 5. SAVITRIBAI PHULE PUNE UNIVERSITY (DISTRICT LEVEL GAMES):

| Sr. No | Sport             | Position                                                                                                                    |
|--------|-------------------|-----------------------------------------------------------------------------------------------------------------------------|
| 1      | Table Tennis      | Participated                                                                                                                |
| 2      | Basketball Boys   | Semi Finals                                                                                                                 |
| 3      | Basketball Girls  | Semi Finals                                                                                                                 |
| 4      | Lawn Tennis Girls | 2 <sup>nd (</sup> Individual Rankings)                                                                                      |
| 5      | Lawn Tennis Boys  | 2 <sup>nd</sup> ,4 <sup>th</sup> & 6 <sup>th</sup> (Individual Rankings                                                     |
| 6      | Squash            | 1 <sup>st</sup> ,2 <sup>nd</sup> ,3 <sup>rd</sup> ,4 <sup>th</sup> ,5 <sup>th</sup> & 6 <sup>th</sup> (Individual Rankings) |
| 7      | Badminton (Boys)  | Winners (District level)                                                                                                    |
| 8      | Badminton (Girls) | Winners (District level)                                                                                                    |