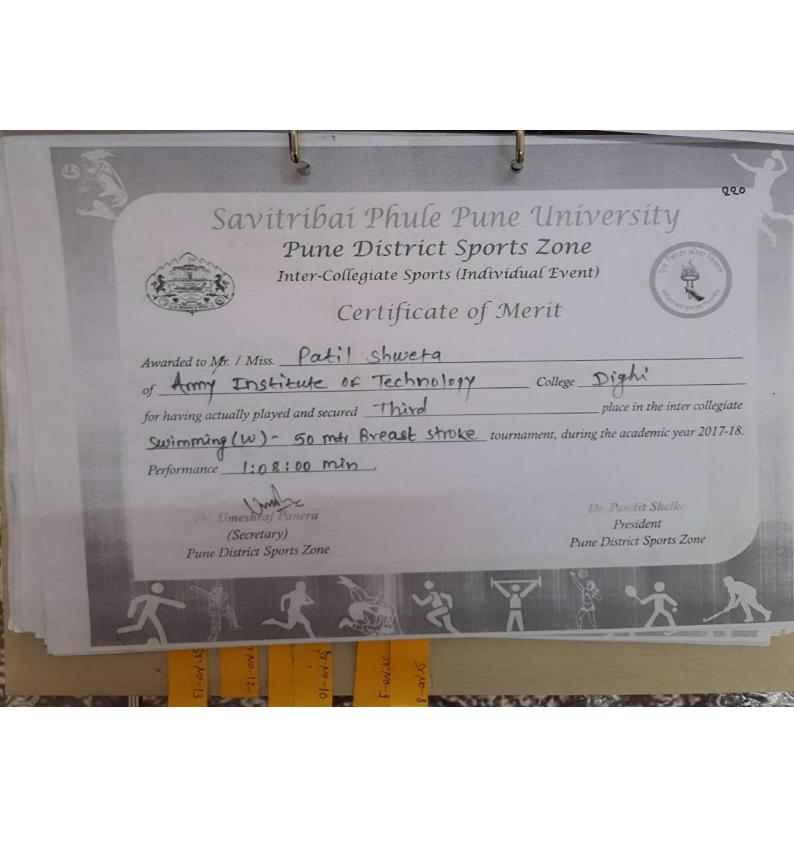

| 26 | Anant Daniya |                    | OE, karvenagar pune                                        | 3 <sup>ra</sup>     |
|----|--------------|--------------------|------------------------------------------------------------|---------------------|
|    | Inter (      | College Level Tear | n                                                          |                     |
|    | Team Name    | Boys<br>/ Girls    | Result                                                     |                     |
| 1  | Badmintion   | Boys               | III place                                                  |                     |
| 2  | Badmintion   | Girls              | Winner Up                                                  |                     |
| 3  | Table Tennis | Boys               | Participated (Indi                                         | v-5 <sup>th</sup> ) |
| 4  | Table Tennis | Girls              | Runner Up                                                  |                     |
| 5  | Squash       | Boys               | Winner UP                                                  |                     |
| 6  | Basketball   | Boys               | Winner Up                                                  |                     |
| 7  | Basketball   | Girls              | Winner UP                                                  |                     |
| 8  | LawnTennis   | Boys (Indiv)       | Winner Up.<br>Indiv 1 <sup>nd</sup> ,4 <sup>th</sup> Place |                     |
| 9  | LawnTennis   | Girls (Indiv)      | 3 <sup>nd</sup> place                                      |                     |
| 10 | Football     | Boys               | Runner Up                                                  |                     |
| 11 | Chess        | Boys               | III Place                                                  | -                   |
| 12 | Volleyball   | Boys               | Participated                                               | t                   |
| 13 | Volleyball   | Gils               | Quarter fina                                               | 10.                 |
| 14 | Shooting     | Gils               | 1(Indi) Pistol & 3                                         |                     |
| 15 | Swimming     | Boys               | Indiv-II,III,IV                                            |                     |
| 16 | Cricket      | Girls              | Participate                                                | 0.6                 |
| .7 | Cricket      | Boys               | Winner                                                     |                     |