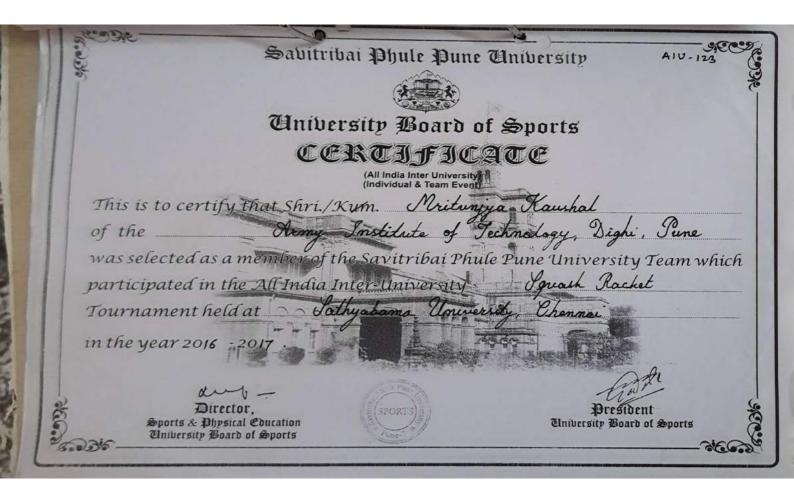

Out of them Six Students were selected to represent Pune University in Squash.

# 7. SAVITRIBAI PHULE PUNE UNIVERSITY (UNIVERSITY LEVEL GAMES):

Six students (Varun Bajaj, Ravi Shankar Joshi, Jitender Singh, Abhinav Munshi, Aman and Pankaj) in Squash were selected to represent Pune University in **All India Inter University Squash Championship** held in **Haridwar** in Nov'15 and secured **5**<sup>th</sup> Position.