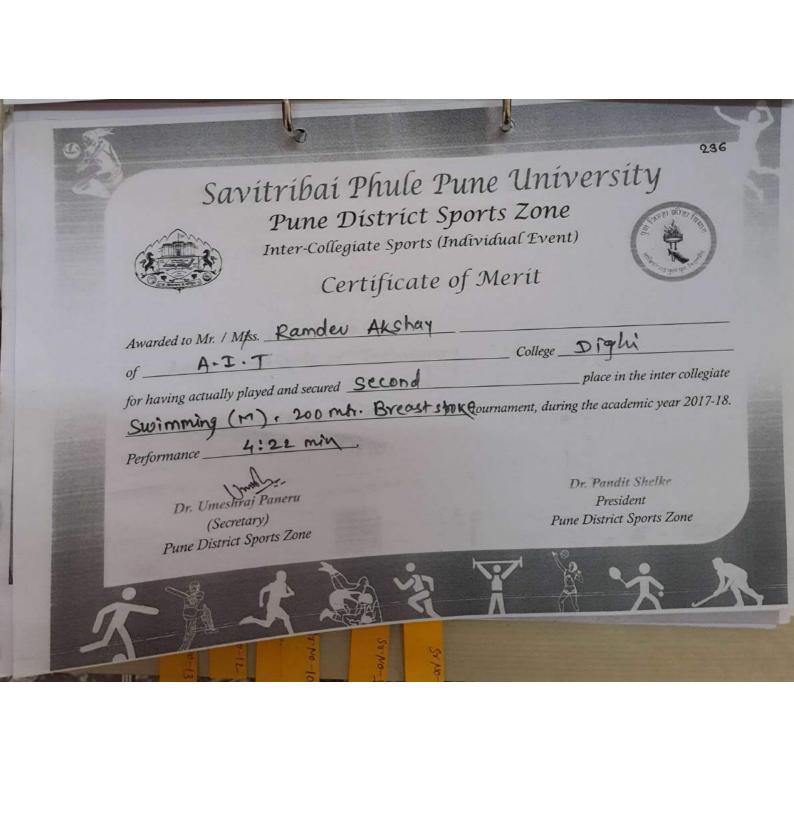

t

for having actually played and secured Second place in the inter collegiate

Swimming (M) - 200 mbr. Free Style tournament, during the academic year 2017-18.

Performance 3:16:96 min,

Dr Umestvaj Paneru (Secretary) Pune District Sports Zone





# Savitribai Phule Pune University Pune District Sports Zone



Inter-Collegiate Sports (Team Event)

Certificate of Merit



| Awarded t | o Mr. / Miss. Ramaeu | Akasn |         |       |
|-----------|----------------------|-------|---------|-------|
| of        | A.I.T                |       | College | Dighi |

for having actually played as a member of the Winner / Runners-up team in the \_Swimming (M)

4 x 50 mtr. Free style Relay

\_tournament, during academic the year 2017-18.

Dr. Ume Araj Paneru (Secretary) Pune District Sports Zone







Annasaheb Waghire Science, Arts & Commerce College,

Dr. Umeshraj Paneru Secretary

Dr. Pandit Shelke President

Ref.No. AWC/PDSZ/2017-18/

Date: 16 3117

SELECTION COMMITTEE REPORT: 2017-2018 To.

The President Pune District Zone, Pune

The following players have been selected to represent Pune District Sports Zone. 

|     | Sr. No.