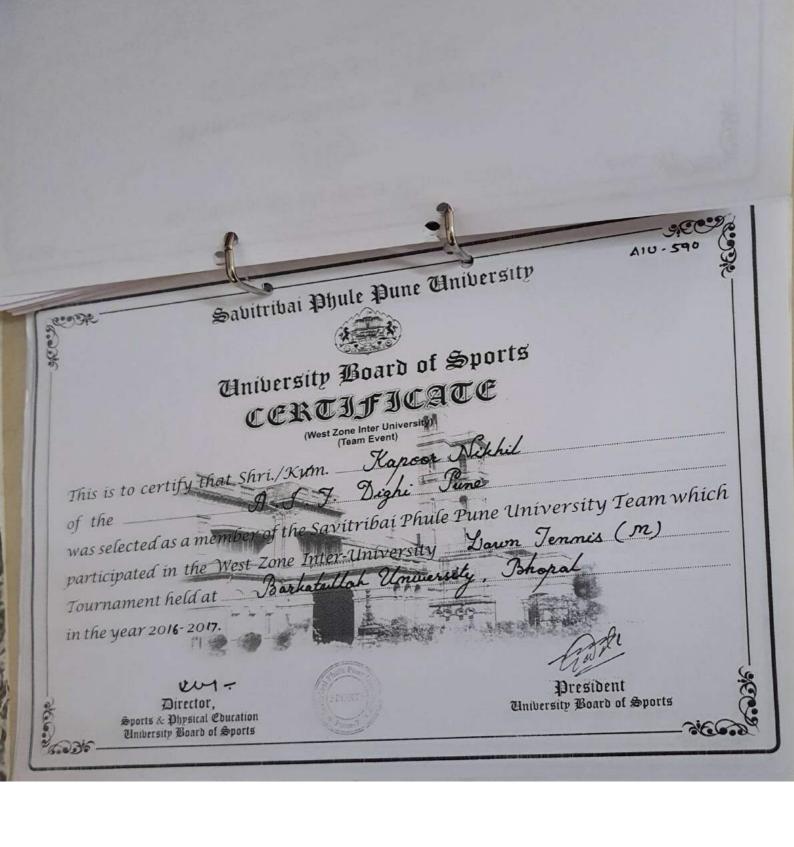

dent University Board of Sports

3:6636

IG-077



### University Board of Sports



### Certificate of Merit

Awarded to Shri./Syst. Bhandari Ayush of A J J Dighi Zone Tune Dist.

Zone for having actually played as a member of the Winning/Runners-up team in the Basketball (Men) tournament, during 2016 - 2017.

Director, Sports & Physical Education University Board of Sports



President University Board of Sports



## Savitribai Phule Pune University



#### University Board of Sports



#### Certificate of Merit

Awarded to Shri./Smt. Patil Mayur of A J J Dighi Zone Tune Dist. Zone for having actually played as a member of the Winning/Runners-up team in the Basketball (Men) tournament, during 2016 - 2017

Director. Sports & Physical Education University Board of Sports



























# A Institute of Technology

Dighi Hills, Pune – 411015

Onward to Glory

**Physical Education & Sports** 

Sports Club Report (2017-18)

#### **INDEX**

| Sr no | Contents                            | Page no. |
|-------|-------------------------------------|----------|
| 1     | SPPU Inter collegiate competition   | 03       |
| 2     | SPPU inter Zonals                   | 04       |
| 3     | SPPU west zone                      | 53       |
| 4     | Invitation inter collegiate matches | 57       |
| 5     | SPPU all India inter university     | 76       |
| 6     | Intra college aakriti competation   | 91       |

## CLUB ACTIVITY 2017-2018

#### SPORTS ACTIVITIES IN AND OUTSIDE AIT

- Under sports activities Sports AAKRITI'17- (Inter branch event) were organized in the mont