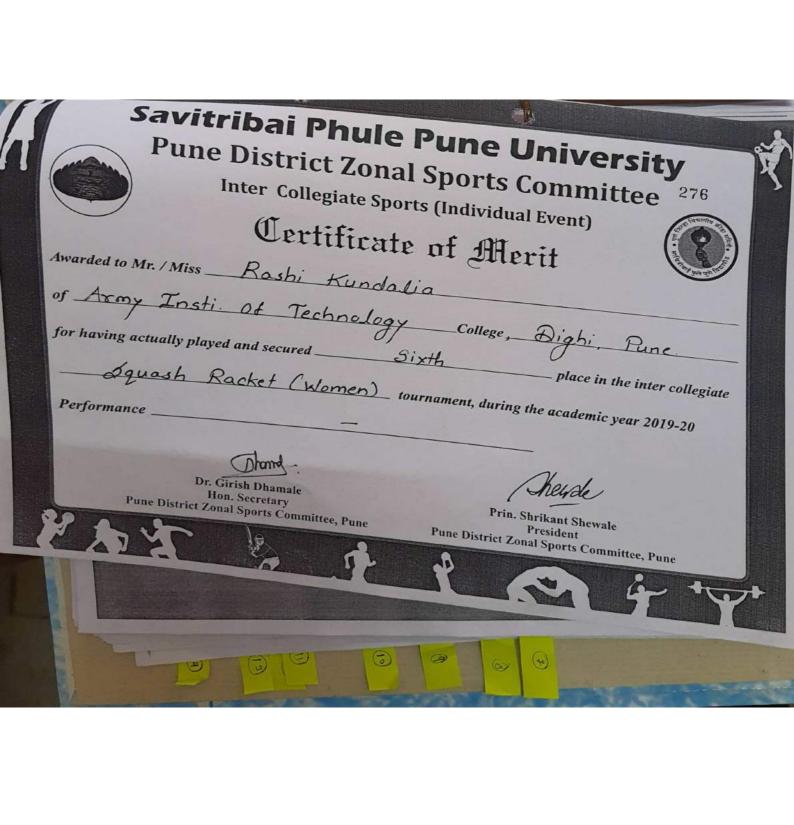

## 5. SAVITRIBAI PHULE PUNE UNIVERSITY (DISTRICT LEVEL GAMES):

| Sr. No | Sport             | Position                                                                                                                    |
|--------|-------------------|-----------------------------------------------------------------------------------------------------------------------------|
| 1      | Table Tennis      | Participated                                                                                                                |
| 2      | Basketball Boys   | Semi Finals                                                                                                                 |
| 3      | Basketball Girls  | Semi Finals                                                                                                                 |
| 4      | Lawn Tennis Girls | 2 <sup>nd (</sup> Individual Rankings)                                                                                      |
| 5      | Lawn Tennis Boys  | 2 <sup>nd</sup> ,4 <sup>th</sup> & 6 <sup>th</sup> (Individual Rankings                                                     |
| 6      | Squash            | 1 <sup>st</sup> ,2 <sup>nd</sup> ,3 <sup>rd</sup> ,4 <sup>th</sup> ,5 <sup>th</sup> & 6 <sup>th</sup> (Individual Rankings) |
| 7      | Badminton (Boys)  | Winners (District level)                                                                                                    |
| 8      | Badminton (Girls) | Winners (District level)                                                                                                    |

# 6. SAVITRIBAI PHULE PUNE UNIVERSITY (ZONAL LEVEL GAMES):

Three students in Lawn Tennis (Nikhil, Varun Bajaj & Yuvraj Singh) , Six students in Squash (Varun Bajaj, Ravi Shankar Joshi, Jitender Singh, Abhinav Munshi, Aman and Pankaj), one in Basketball girls(Varnita Sharma) one Basketball Boys (Yogesh Singh Malik), one in both badminton girls and boys (Aavriti Bhatt and Shubham Awasthi) were selected to represent Pune District Zone in Savitribai Phule Pune University, Pune Zonal Level Championship.

Out of them Six Students were selected to represent Pune University in Squash.