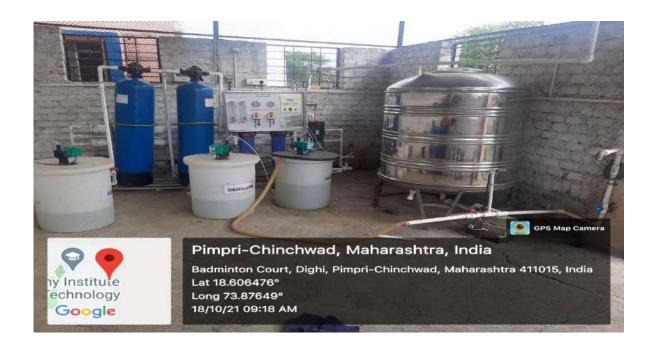

#### **RO WATER PLANT**

।। श्री गजानन प्रसन्त ।। मेसंस साई डेव्हलपर्स ॲण्ड बिल्डिंग मटेरियल सप्लायर्स बील-बुक आमच्याकडे जे.सी.बी. ट्रॅक्टर, डंपर भाडयाने मिळेल. मु.पो. च-होली बु.।।, ता. हवेली, जि. पुणे - ४१२ १०५. मो.: ९२२६२८७५१६/९९२२७३०५९४/९८५०९४५३९२ बिल नं : 19 511 अ. क्र दिनांक दिनांक न्यू तास 22/6/14 12/2/2 रूपये 5. T. f. -1012 × 7500 AIRMANIER 311011021 16500 16500 एकूण 16500 अक्षरी रूपये दी। दिका STIK 244 than. मेसर्स साई डेव्हलपूर्स ॲण्ड बिल्डिंग मटेरियल सप्लायर्स करिता