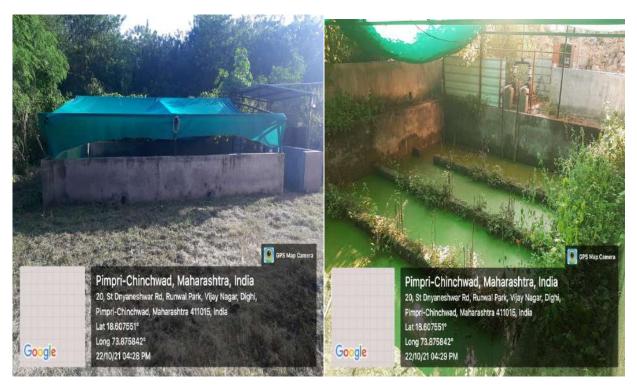

#### 7.1.4.1 RAIN WATER HARVESTING

#### STORM DRAINAGE PIPE SYSTEM FOR RAIN WATER HARVESTING

#### **RAIN WATER STORAGE TANK**